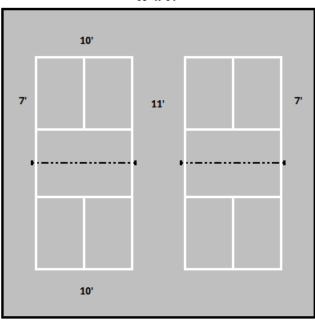

# PROPOSAL FOR POST-TENSIONED CONCRETE (2) PICKLEBALL COURTS 65' x 64'

July 26, 2024

Meadowcrest Park 1050 Barracuda Drive Burleson, TX 76028 Daniel Schafer (817) 426-9291 City of Burleson dshafer@burlesontx.com