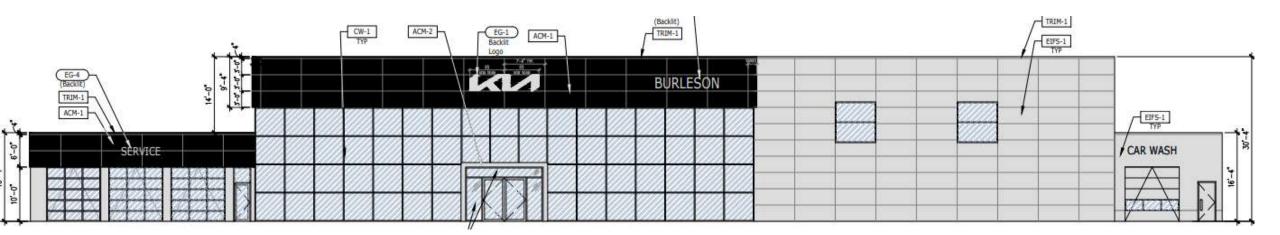

|

| MATION                                                                                                                                                                                 |  |
|----------------------------------------------------------------------------------------------------------------------------------------------------------------------------------------|--|
| A W/ IH-35 OVERLAY<br>A W/ IH-35 OVERLAY<br>AUTO SALES<br>5.79<br>29,525<br>70 (1 SPACE PER 200 S.F.)<br>70<br>32 (1 SPACE PER 500 S.F.)<br>32<br>102<br>5<br>5<br>5<br>296<br>112,407 |  |
| A W/ IH-35 OVERLAY<br>A W/ IH-35 OVERLAY<br>AUTO SALES<br>6.21<br>17,037<br>86 (1 SPACE PER 200 S.F.)<br>86<br>86<br>86<br>4<br>4<br>4<br>369<br>121,863                               |  |



### **Building Renderings**





#### **OVERALL LANDSCAPE REQUIREMENTS**

| ZONING DISTRICT:I-35<br>DESCRIPTION  | OVERLAY - CITY OF BURLESON                           | PROPOSED                                                   |  |
|--------------------------------------|------------------------------------------------------|------------------------------------------------------------|--|
| LOT AREA: 12 Ac - 523,942 SF         |                                                      |                                                            |  |
| LANDSCAPE AREA -<br>GRASS/GCVS/ROCKS | 20% OF OVERALL SITE<br>523,942 SF X 0.2 = 104,788 SF | 26.73% OF LOT AREA<br>140,055 TOTAL                        |  |
| LANDSCAPE AREA -<br>FRONT YARD       | 40% OF LANDSCAPE<br>AREA<br>104,788 SF X .4 = 41,915 | 17.5% OF LANDSCAPED