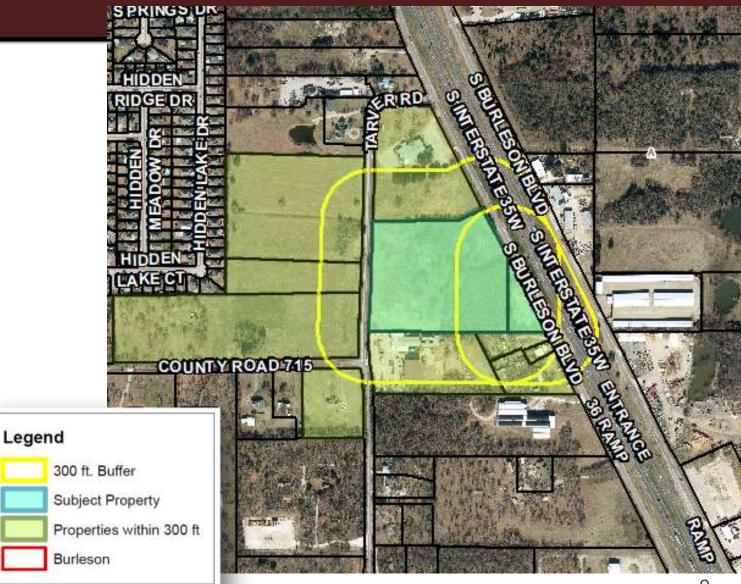

### Location:

- 1233 Tarver Rd
- 11.999 acres

### **Public Hearing Notice**

- Public notices were mailed to property owners (based on current JCAD records) within 300 feet of subject property
- Published in newspaper
- Signs Posted on the property