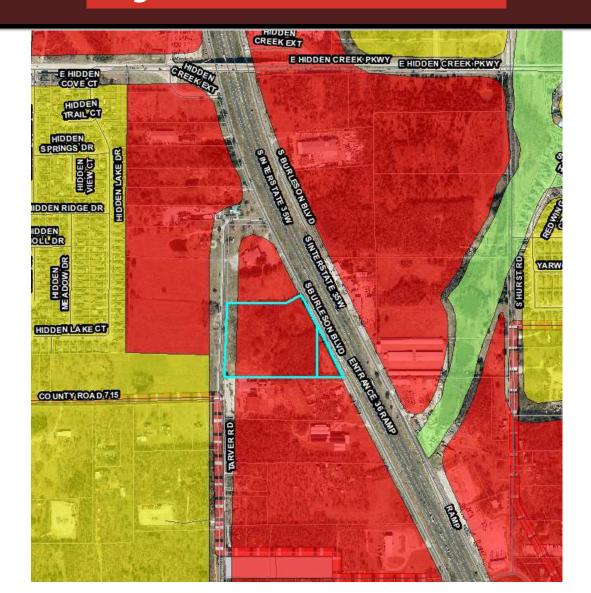

### Location:

- 1233 Tarver Rd
- 11.999 acres

## Applicant:

John Hamilton

International Autos KIA

## Items for approval:

Zone change with SUP for auto sales

Commercial Site Plan with Waivers





## **Comprehensive Plan** Regional Office / Commercial



#### A, Agriculture





#### INFORM/

|                   | SITE II