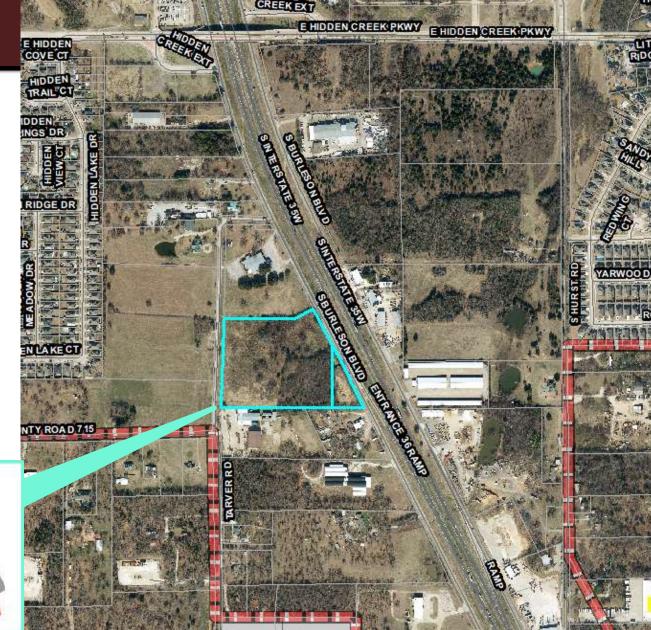

### Location:

- 1233 Tarver Rd
- 11.999 acres

### Traffic:

The main entrance is proposed form the IH35 service road which is a TxDOT facility. A TxDOT permit will be required.