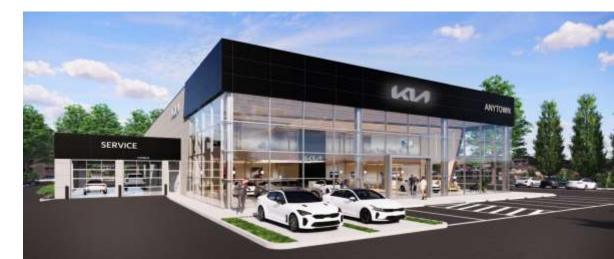

|

| MATION                                                                                                                                                                                 |  |
|----------------------------------------------------------------------------------------------------------------------------------------------------------------------------------------|--|
| A W/ IH-35 OVERLAY<br>A W/ IH-35 OVERLAY<br>AUTO SALES<br>5.79<br>29,525<br>70 (1 SPACE PER 200 S.F.)<br>70<br>32 (1 SPACE PER 500 S.F.)<br>32<br>102<br>5<br>5<br>5<br>296<br>112,407 |  |
| A W/ IH-35 OVERLAY<br>A W/ IH-35 OVERLAY<br>AUTO SALES<br>6.21<br>17,037<br>86 (1 SPACE PER 200 S.F.)<br>86<br>86<br>86<br>4<br>4<br>4<br>369<br>121,863                               |  |



### **Building Renderings**





#### **OVERALL LANDSCAPE REQUIREMENTS**

| ZONING DISTRICT:I-35<br>DESCRIPTION  | OVERLAY - CITY OF BURLESON                           | PROPOSED                                                   |  |
|--------------------------------------|------------------------------------------------------|------------------------------------------------------------|--|
| LOT AREA: 12 Ac - 523,942 SF         |                                                      |                                                            |  |
| LANDSCAPE AREA -<br>GRASS/GCVS/ROCKS | 20% OF OVERALL SITE<br>523,942 SF X 0.2 = 104,788 SF | 26.73% OF LOT AREA<br>140,055 TOTAL                        |  |
| LANDSCAPE AREA -<br>FRONT YARD       | 40% OF LANDSCAPE<br>AREA<br>104,788 SF X .4 = 41,915 | 17.5% OF LANDSCAPED A