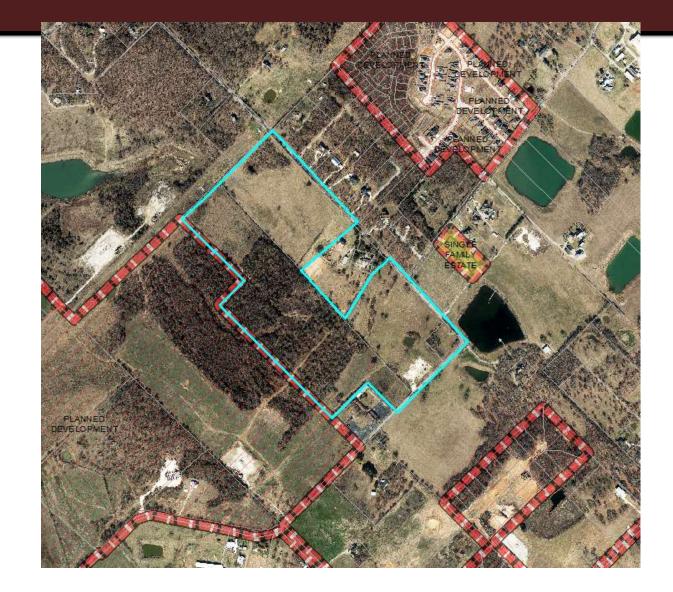

#### Location:

- 9825 CR 1016
- 88.471 acres

#### Item for approval:

Annexation related to a previously approved development agreement (Case 23-375). <u>To date, the City has</u> <u>annexed 234.304 acres.</u>