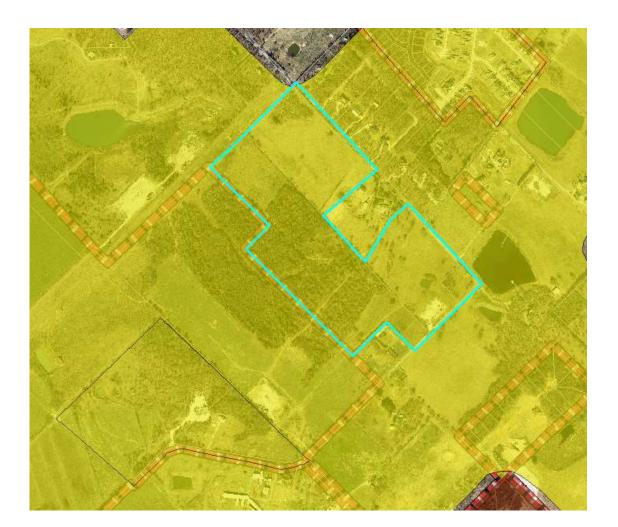

#### Location:

- 9825 CR 1016
- 88.471 acres

#### Item for approval:

Annexation related to a previously approved development agreement (Case 23-375). <u>To date, the City has</u> <u>annexed 234.304 acres.</u>