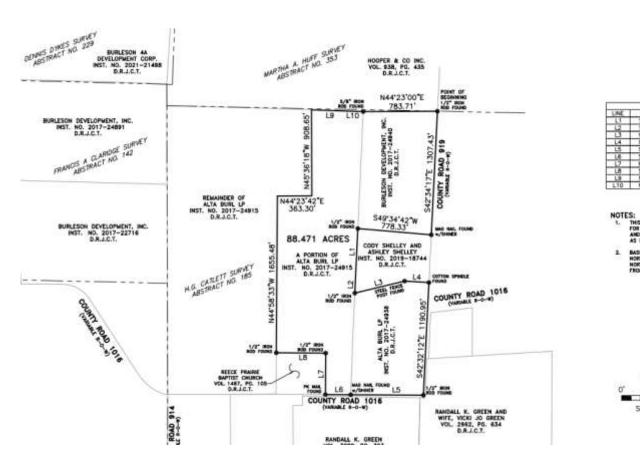

#### Location:

- 9825 CR 1016
- 88.471 acres

#### Item for approval:

Annexation related to a previously approved development agreement (Case 23-375). <u>To date, the City has</u> <u>annexed 234.304 acres.</u>

### **Staff's Recommendation**

 Staff recommends approval of annexation of 88.471 acres for Chisholm
Summit at 9825 CR 1016:

- Proposed Planned Development furthers the goals and vision of the Comprehensive Plan
- Part of previously approved development agreements