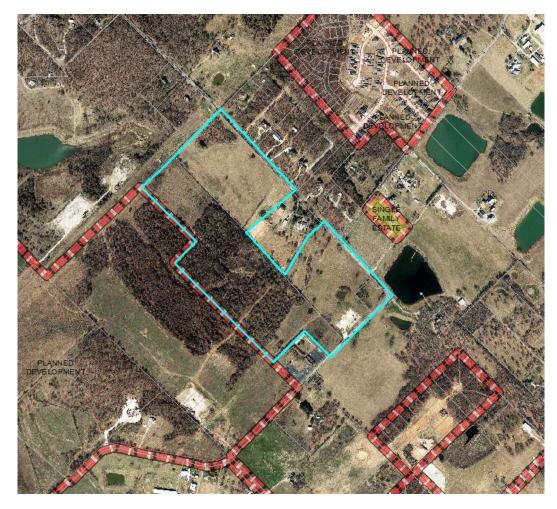

# **Chisholm Summit Annexation**

#### Location:

- 9825 CR 1016
- 88.471 acres

#### Item for approval:

Annexation related to a previously approved development agreement (Case 23-375). <u>To date, the City has</u> <u>annexed 234.304 acres.</u>