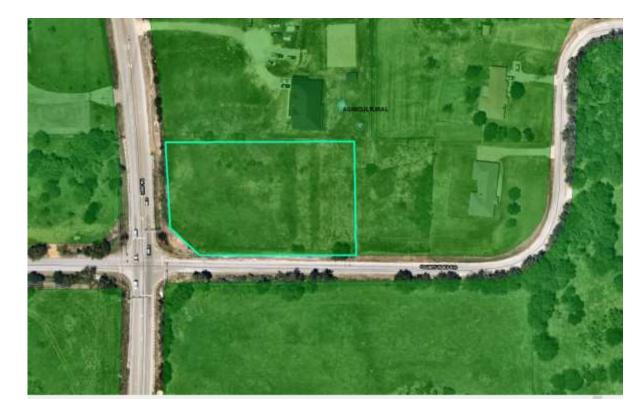

### Location:

- 2420 CR 913
  Applicants:
- Misty D. Krichick, Amanda Machelle Hutto, Rachael Galvin & Megan D. Hutto

### Item for approval:

- Zoning Change from "A" Agriculture to "SFE" Single-family Estate district
- (Case 24-316).