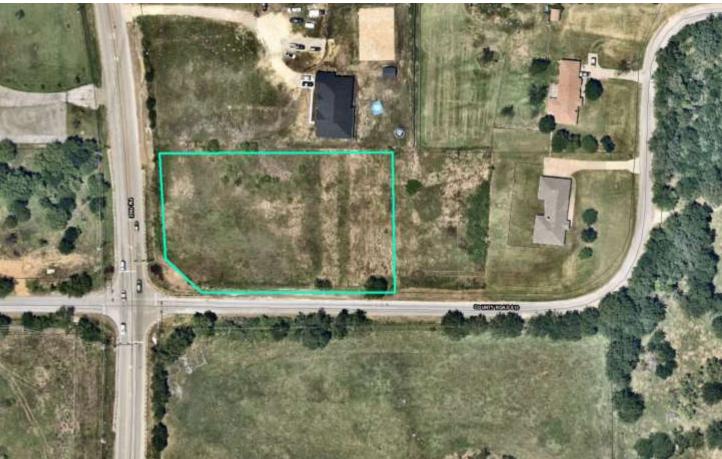

### Location:

- 2420 CR 913
  Applicants:
- Misty D. Krichick, Amanda Machelle Hutto, Rachael Galvin & Megan D. Hutto

### Item for approval:

- Zoning Change from "A" Agriculture to "SFE" Single-family Estate district
- (Case 24-316).