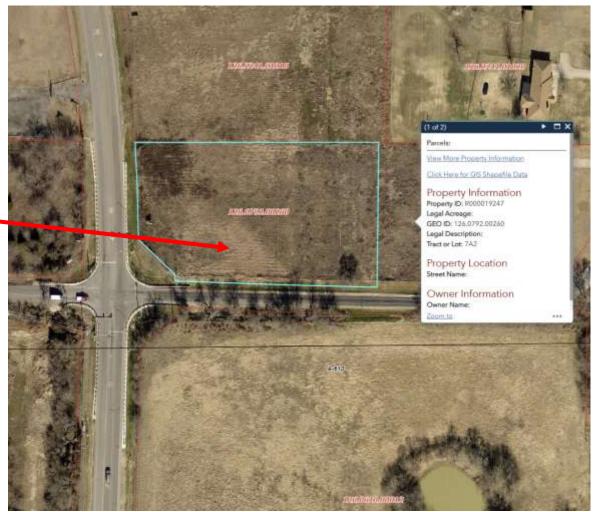

### Location:

- 2420 CR 913
  Applicants:
- Misty D. Krichick, Amanda Machelle Hutto, Rachael Galvin & Megan D. Hutto

### Item for approval:

- Zoning Change from "A" Agriculture to "SFE" Single-family Estate district
- (Case 24-316).