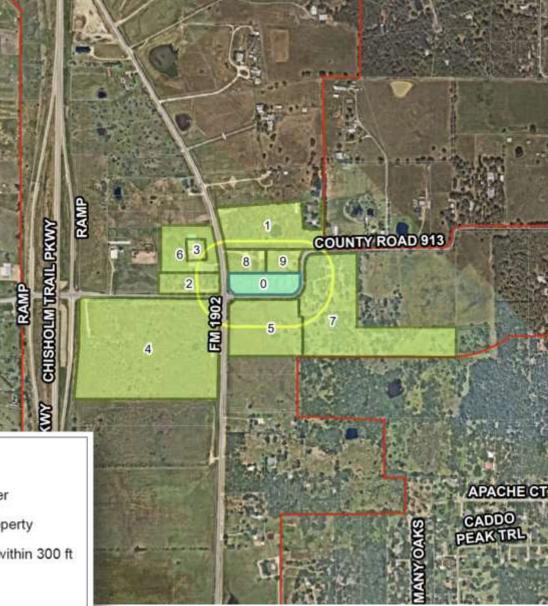

### Location:

- 2420 CR 913
  Applicants:
- Misty D. Krichick, Amanda Machelle Hutto, Rachael Galvin & Megan D. Hutto

### Item for approval:

- Zoning Change from "A" Agriculture to "SFE" Single-family Estate district
- (Case 24-316).

# **Comprehensive Plan**

# Zoning