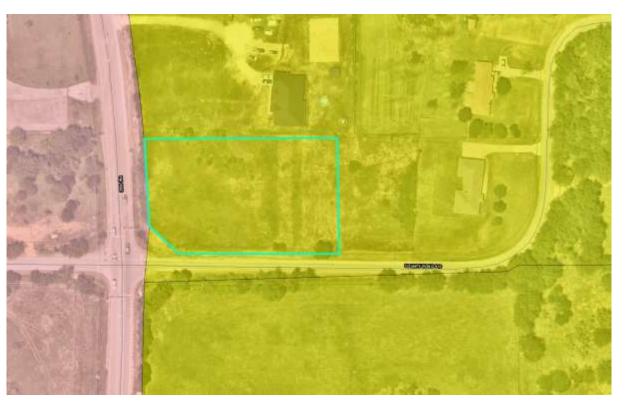

### **Public Hearing Notice**

- Public notices were mailed to property owners (based on current JCAD records) within 300 feet of subject property.
- Published in newspaper.
- Signs posted on the property.
- At this time staff has received no formal opposition