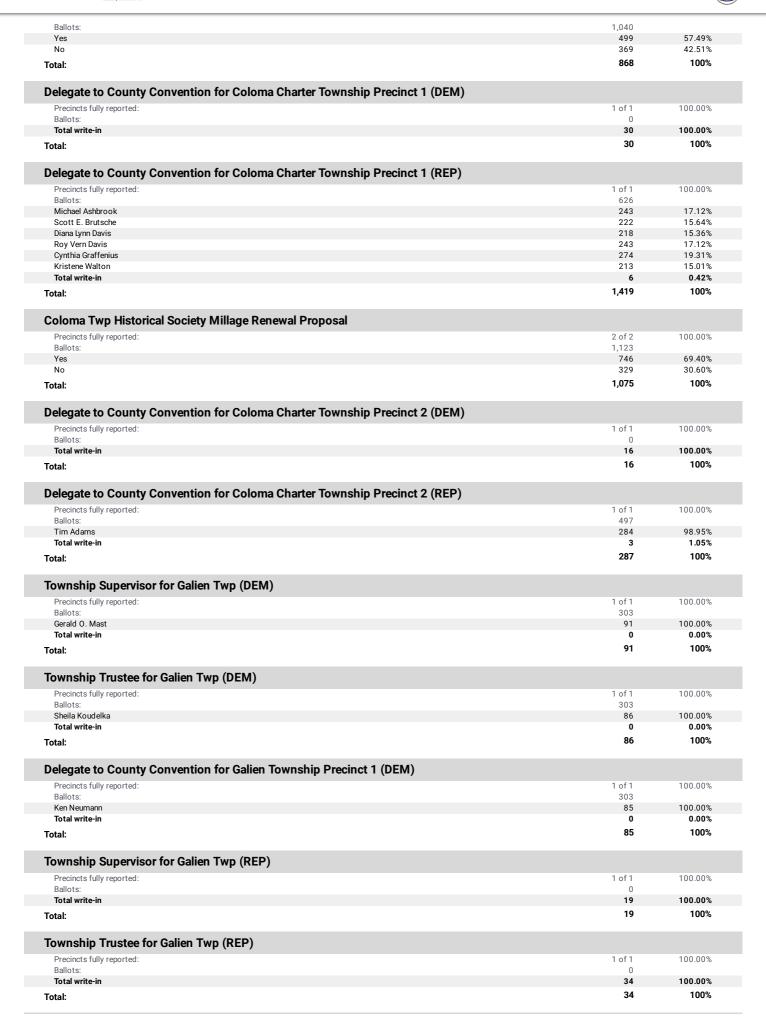

| Total write-in  Total:  Delegate to County Convention for Chikaming Township Precinct 1 (DEM)  Precincts fully reported: Ballots: Total write-in  Total:  Delegate to County Convention for Chikaming Township Precinct 1 (REP)  Precincts fully reported: Ballots: Frank Tomecek Janis Tomecek Total write-in | 0<br>33<br>33<br>1 of 1<br>1,040<br>353<br>332<br>8 | 100.00%<br>100.00%<br>100.00%<br>50.94%<br>47.91%<br>1.15% |









| Delegate to County Convention for Galien Township Precinct 1 (REP)       |                     |                         |
|--------------------------------------------------------------------------|---------------------|-------------------------|
| Precincts fully reported:                                                | 1 of 1              | 100.00%                 |
| Ballots: Jodie Haughey                                                   | 303<br><b>137</b>   | 100.00%                 |
| Total write-in                                                           | 0                   | 0.00%                   |
| Total:                                                                   | 137                 | 100%                    |
| Galien Twp Road Maintenance Levy Proposal