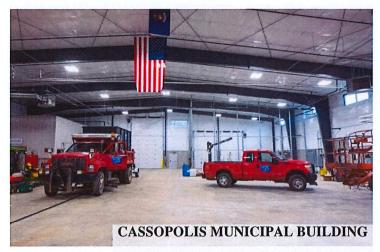

#### **Cassopolis Municipal Building**

A new 17,200 sf Village Hall and offices, Police Department, Department of Public Works and equipment warehouse. Project was completed September 2020