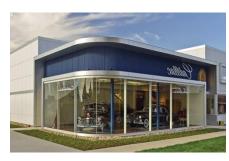

#### **RX OPTICAL**

### **Project Details**

Rx Optical constructed their new \$5 million headquarters on South Park Street downtown Kalamazoo.

The project, which takes future growth into consideration, gives the business almost 23,000 square feet of administrative space, versus the 12,500 square feet it previously occupied.

#### **SUMMARY**

Location: Kalamazoo, MI

**Size:** 22,890 sq. ft. **Cost:** \$4,600,197