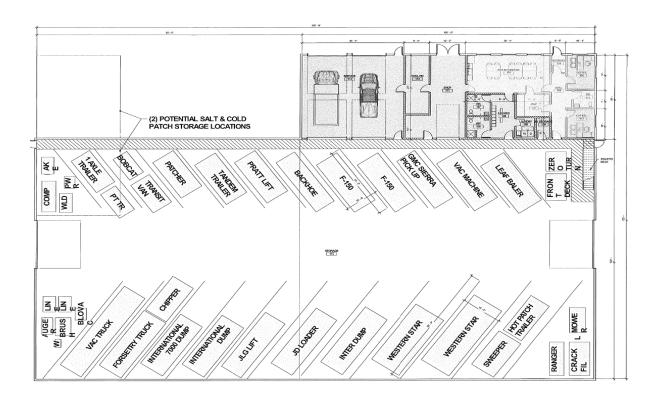

Re: REQUEST FOR PROPOSAL FOR CONSTRUCTION MANAGEMENT SERVICES CITY OF BUCHANAN DPW SERVICES BUILDING

Dear Ms. Grace,

Your dedicated Department of Public Works personnel has been maintaining city streets and associated infrastructure while operating out of an obsolete 12,500 sf facility. The city has made the ambitious decision to construct a new 23,675 sf facility with ancillary space and a 2,390 sf mezzanine. The project is scheduled to break ground next year with occupancy planned within twelve months.