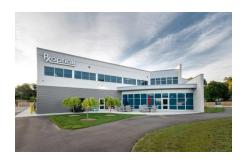

#### **RX Optical Headquarters**

A new 22,000 sf corporate facility built on auger cast piles with structural steel framing, exterior masonry and metal siding. Project was completed September 2017