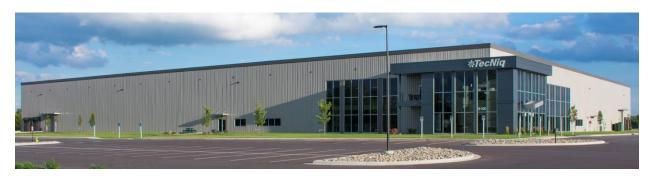

#### **TecNiq New Production Facility**

105,000 sf manufacturing facility completed July 2017

#### **TecNiq New Production Facility**

105,000 sf manufacturing facility completed July 2017.

#### TECNIQ, INC.

#### **Project Details**

TecNiq Inc. invested \$5.6 million in the construction of a new 105,000 square-foot production facility in Comstock Charter Township, just east of Kalamazoo.

This expansion came as TecNiq, a rapidly growing company, had outgrown their current facility in Richland..

TecNiq manufactures the most energy efficient LED lighting in the world for anything that travels down the road: trucks, trailers, RVs, boats, etc.

#### **SUMMARY**

**Location:** Galesburg, MI **Size:** 105,000 sq. ft. **Cost:** \$5,611,162