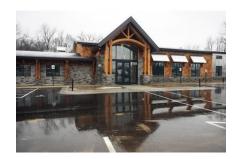

#### **KALAMAZOO COUNTY ANIMAL SHELTER**

#### **Project Details**

The new animal shelter spans 17,554 square feet and can house up to 106 dogs and 74 cats at any given time. The new facility places emphasis on the health and care of the animals with a veterinary exam and treatment room, a grooming room, outdoor walking and exercise areas, a food preparation room, and two group cat rooms. A new HVAC system circulates 100% fresh air 8 times every hour. An entire wing is dedicated to adoption services with bright and cheery meet and greet rooms guaranteed to bond pets to their future owners.

#### **SUMMARY**

Location: Kalamazoo, MI

**Size:** 17,554 sq. ft. **Cost:** \$4,520,000