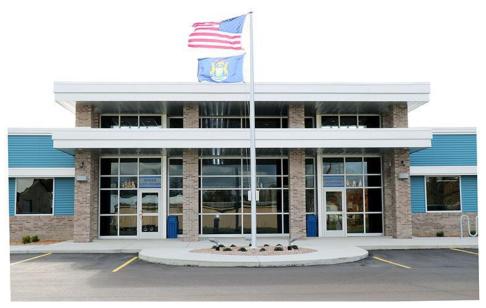

#### **Cassopolis Municipal Building**

A new 17,200 sf Village Hall and offices, Police Department, Department of Public Works and equipment warehouse. Project was completed September 2020