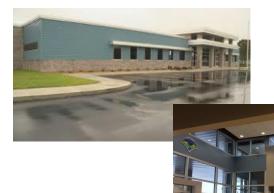

#### **Project Details**

TecNiq Inc. invested \$5.6 million in the construction of a new 105,000 square-foot production facility in Comstock Charter Township, just east of Kalamazoo.

This expansion came as TecNiq, a rapidly growing company, had outgrown their current facility in Richland..

TecNiq manufactures the most energy efficient LED lighting in the world for anything that travels down the road: trucks, trailers, RVs, boats, etc.

#### **SUMMARY**

**Location:** Galesburg, MI **Size:** 105,000 sq. ft. **Cost:** \$5,611,162