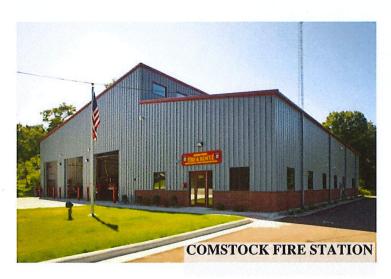

#### **Comstock Central Fire Station**

10,000 sf fire station with offices, living quarters and apparatus bay completed December 2008