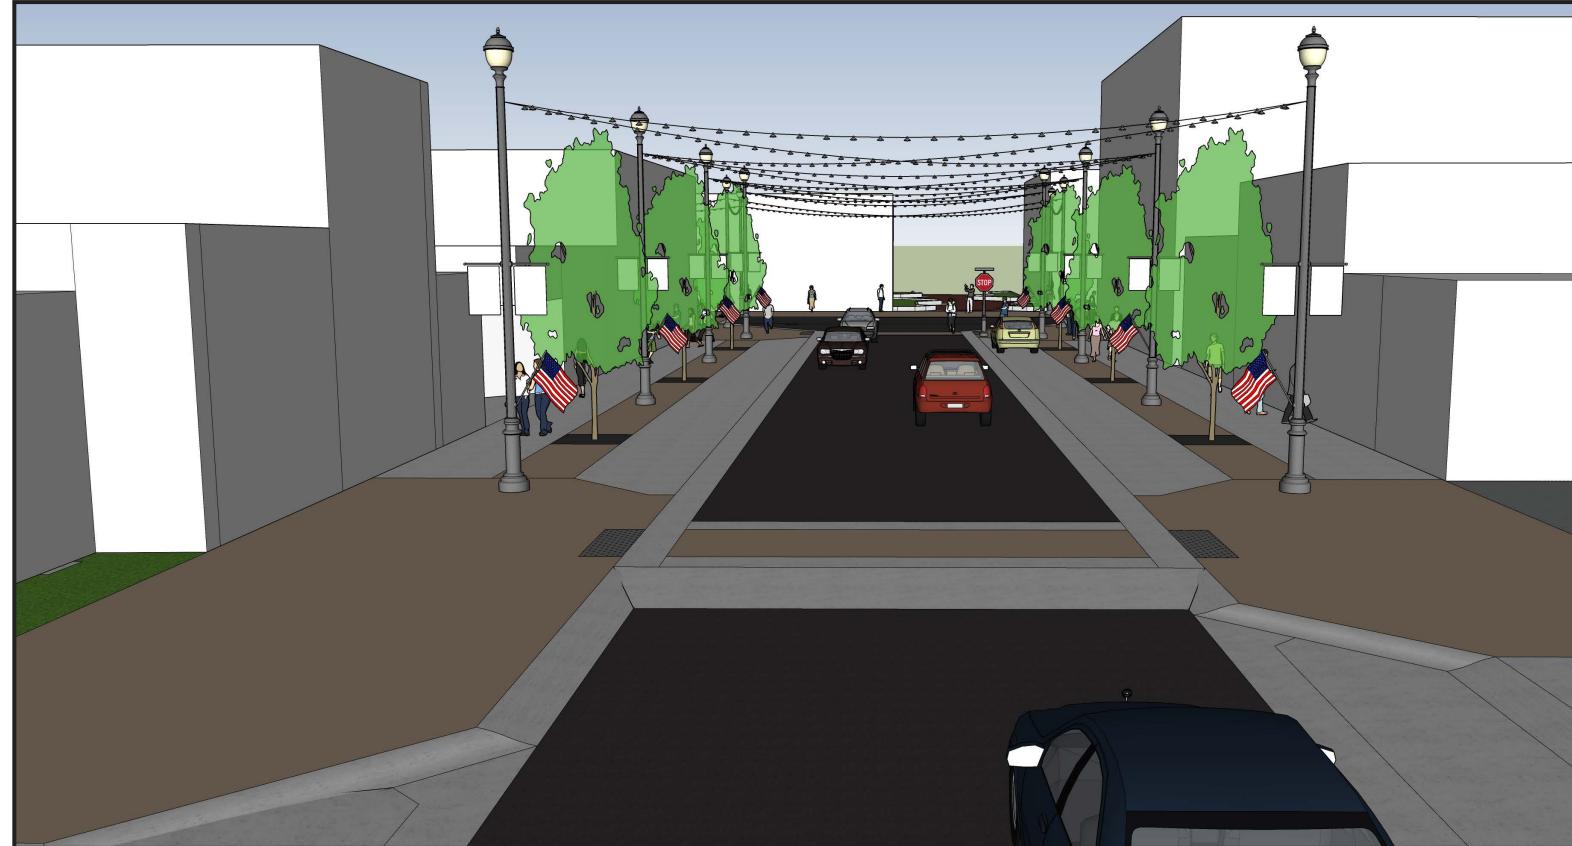

## Downtown Streetcape - Side by Side Comparison

### Option I

Front St./ Main St. Intersection Street View - Looking East

Main St. Crosswalk Street View - Looking South