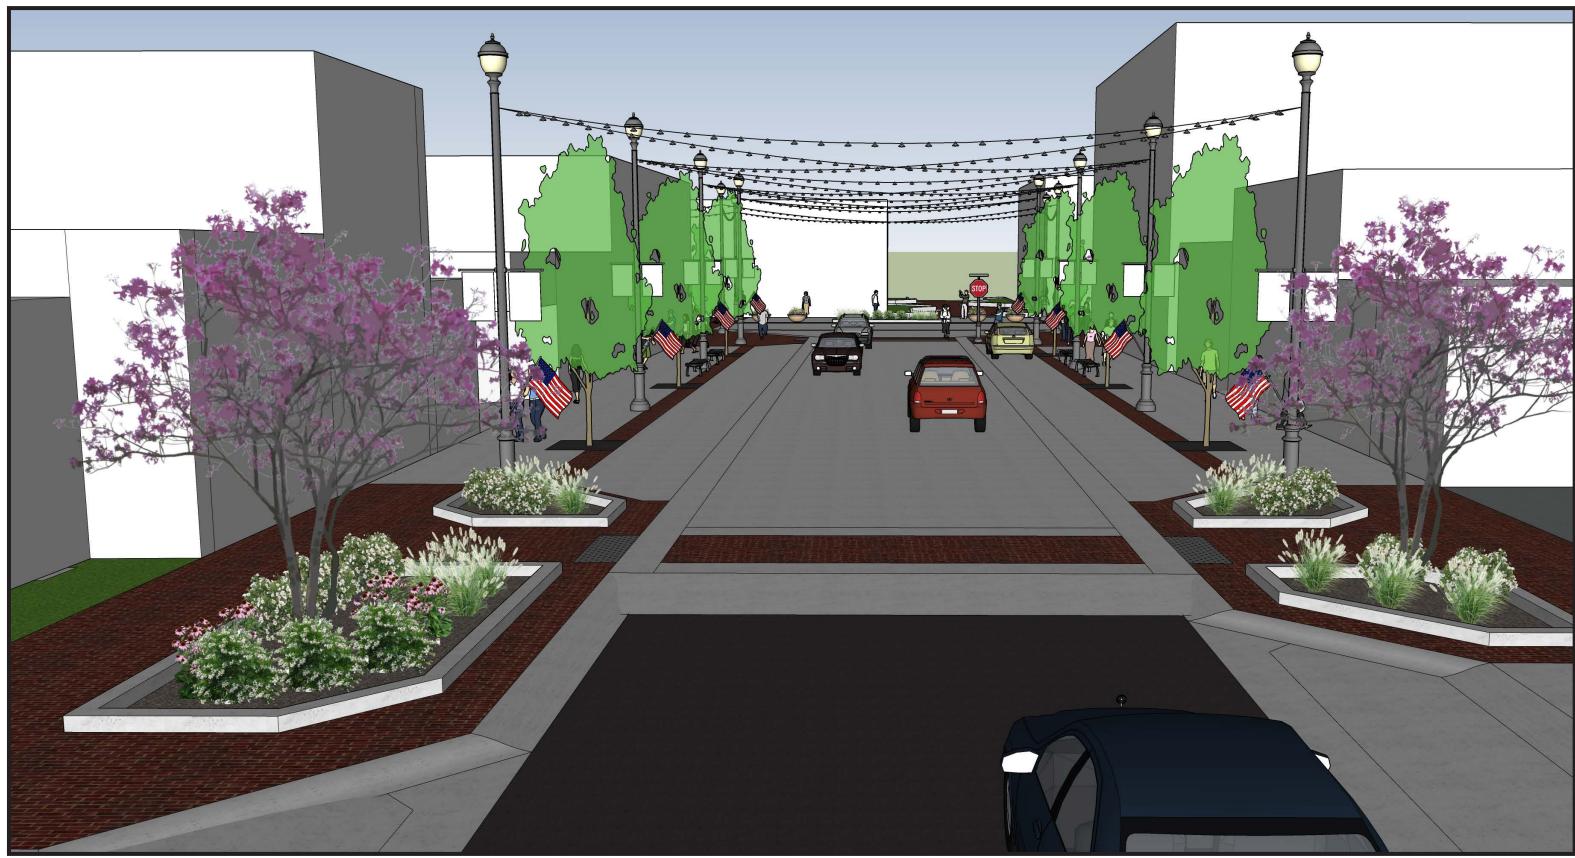

## Downtown Streetcape - Side by Side Comparison

#### Option 2

Front St./ Main St. Intersection Street View - Looking East

Main St. Crosswalk Street View - Looking South