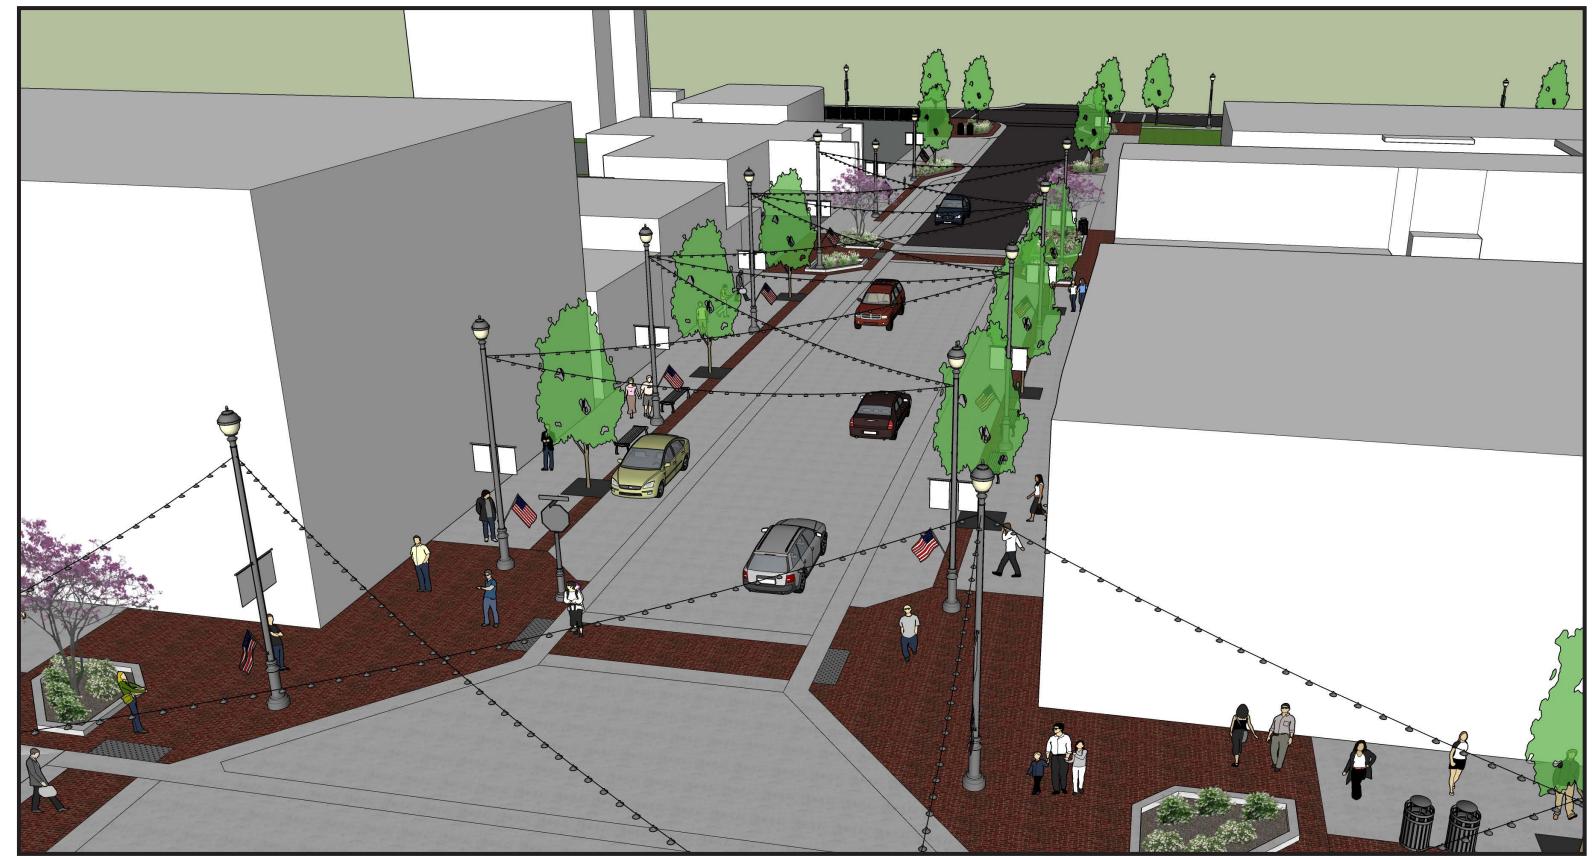

#### Option 2

Front St. Aerial View - Looking East

Main St. Aerial View - Looking North