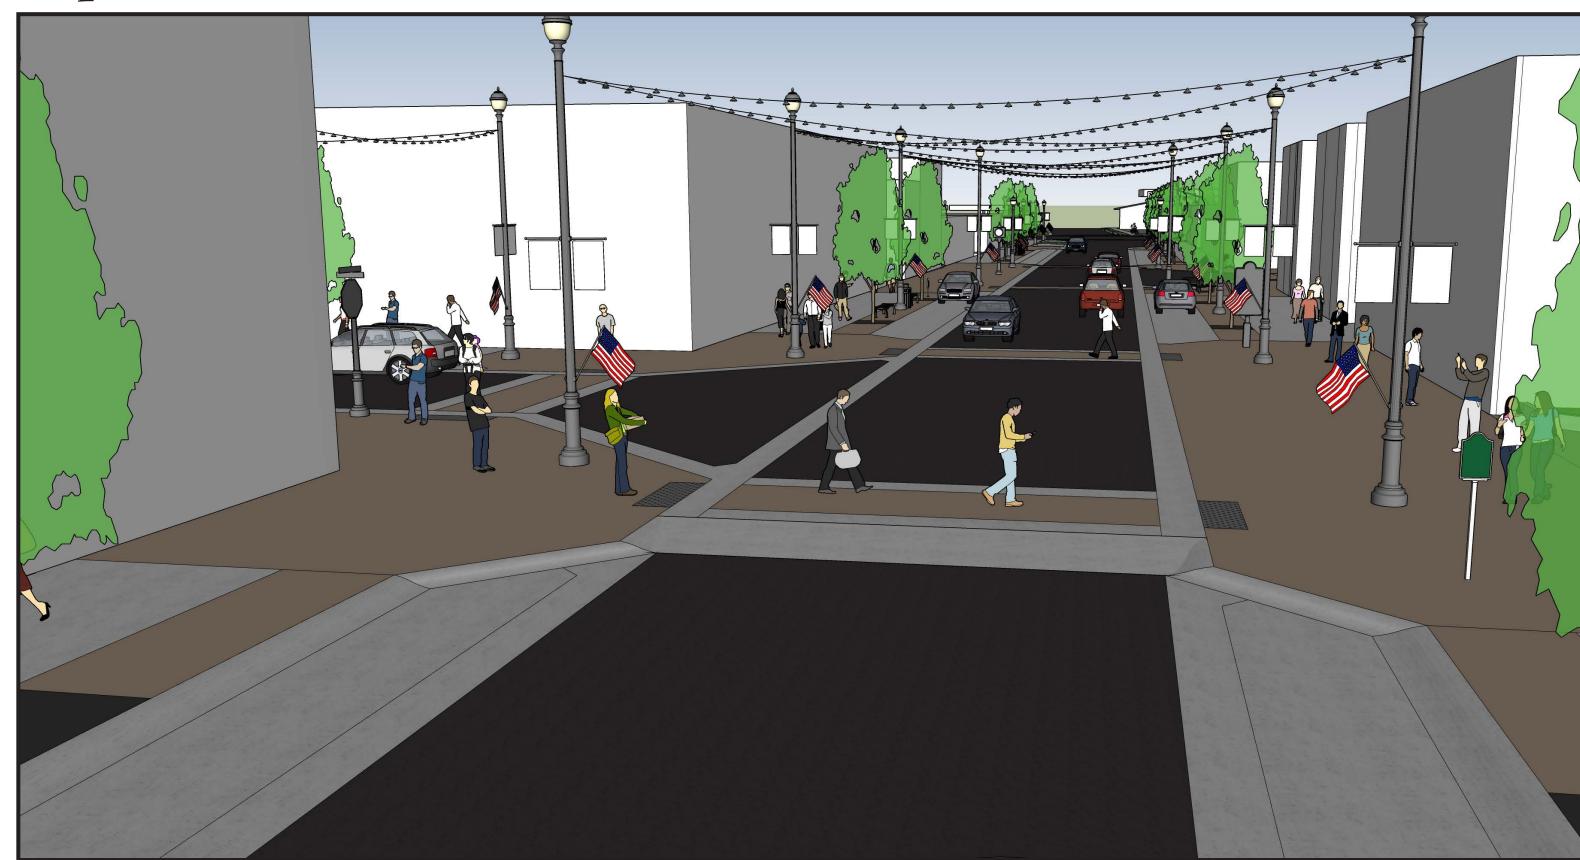

## Downtown Streetcape - Side by Side Comparison

### Option I

Front St./ Main St. Intersection Street View - Looking East

Main St. Crosswalk Street View - Looking South