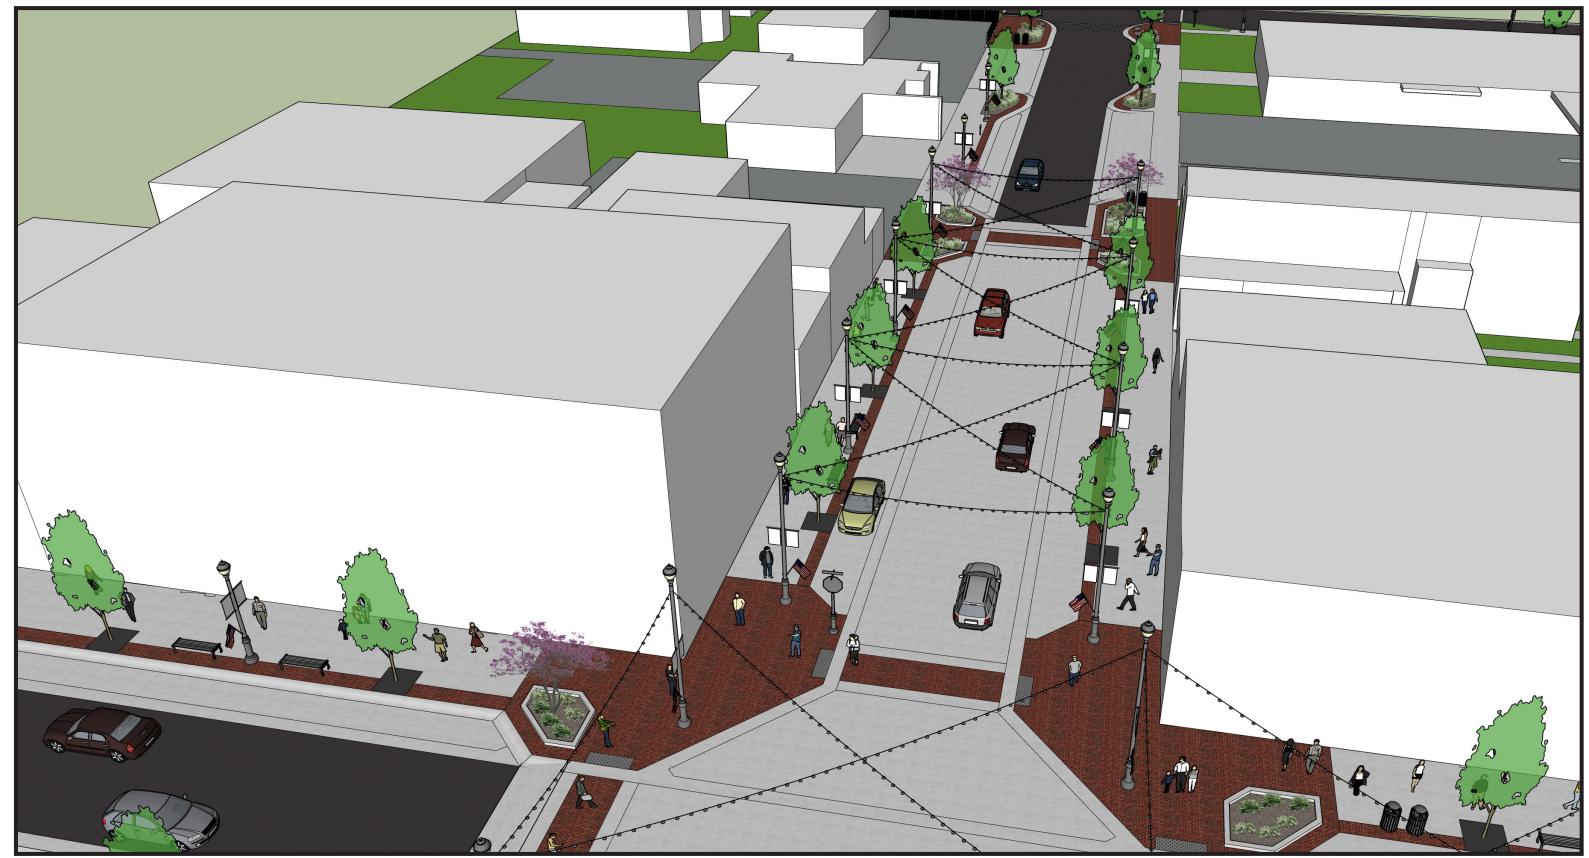

## Downtown Streetcape - Side by Side Comparison

#### Option 2

Front St./ Main St. Intersection Street View - Looking East

Main St. Crosswalk Street View - Looking South