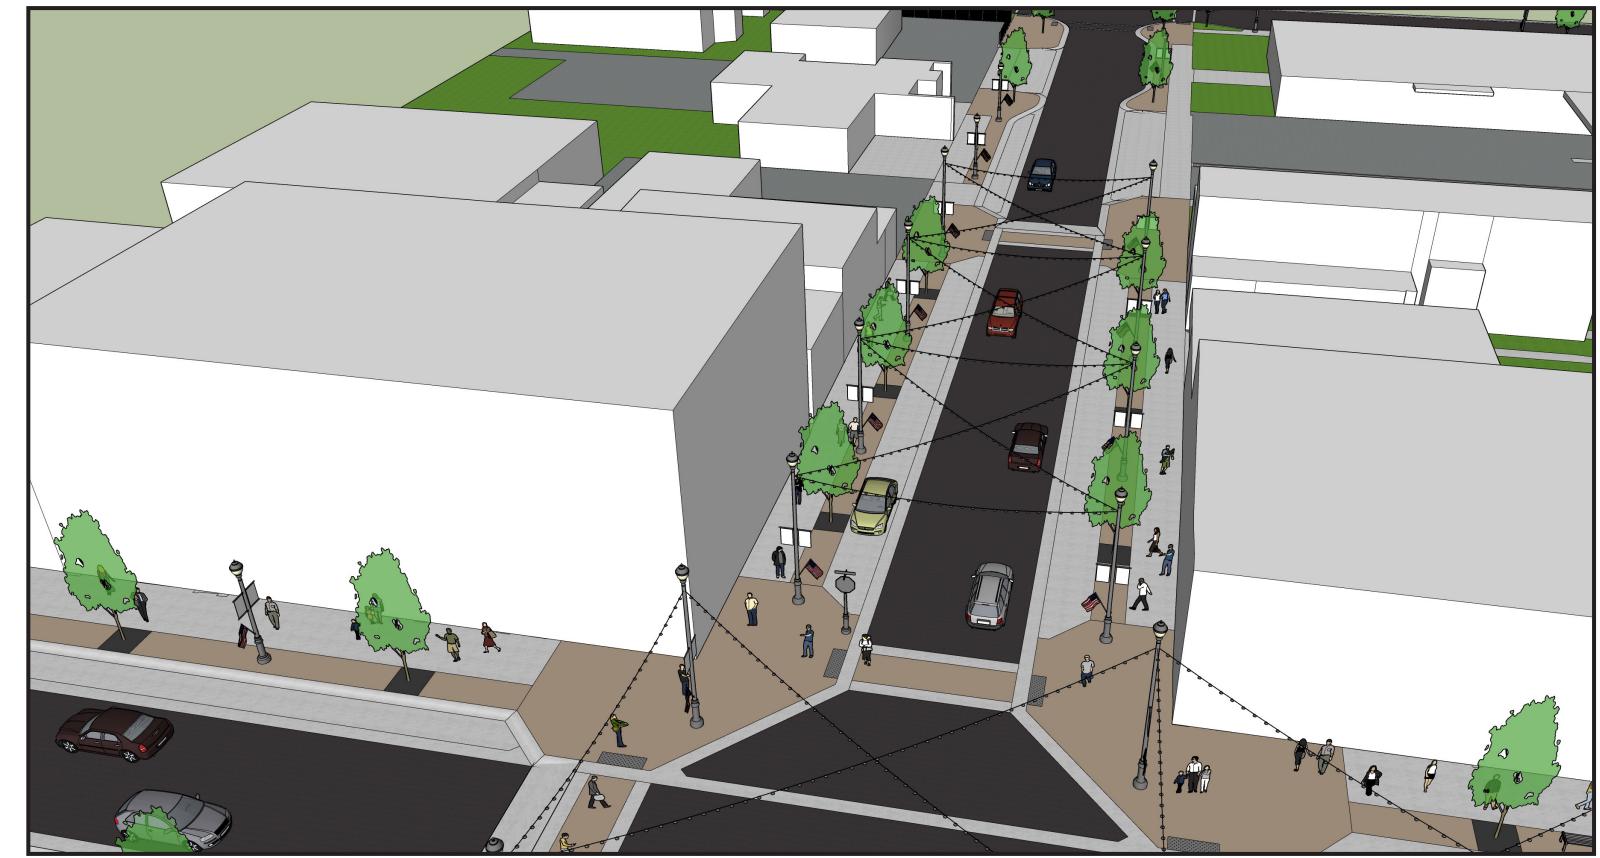

## Downtown Streetcape - Side by Side Comparison

### Option I

Front St./ Main St. Intersection Street View - Looking East

Main St. Crosswalk Street View - Looking South