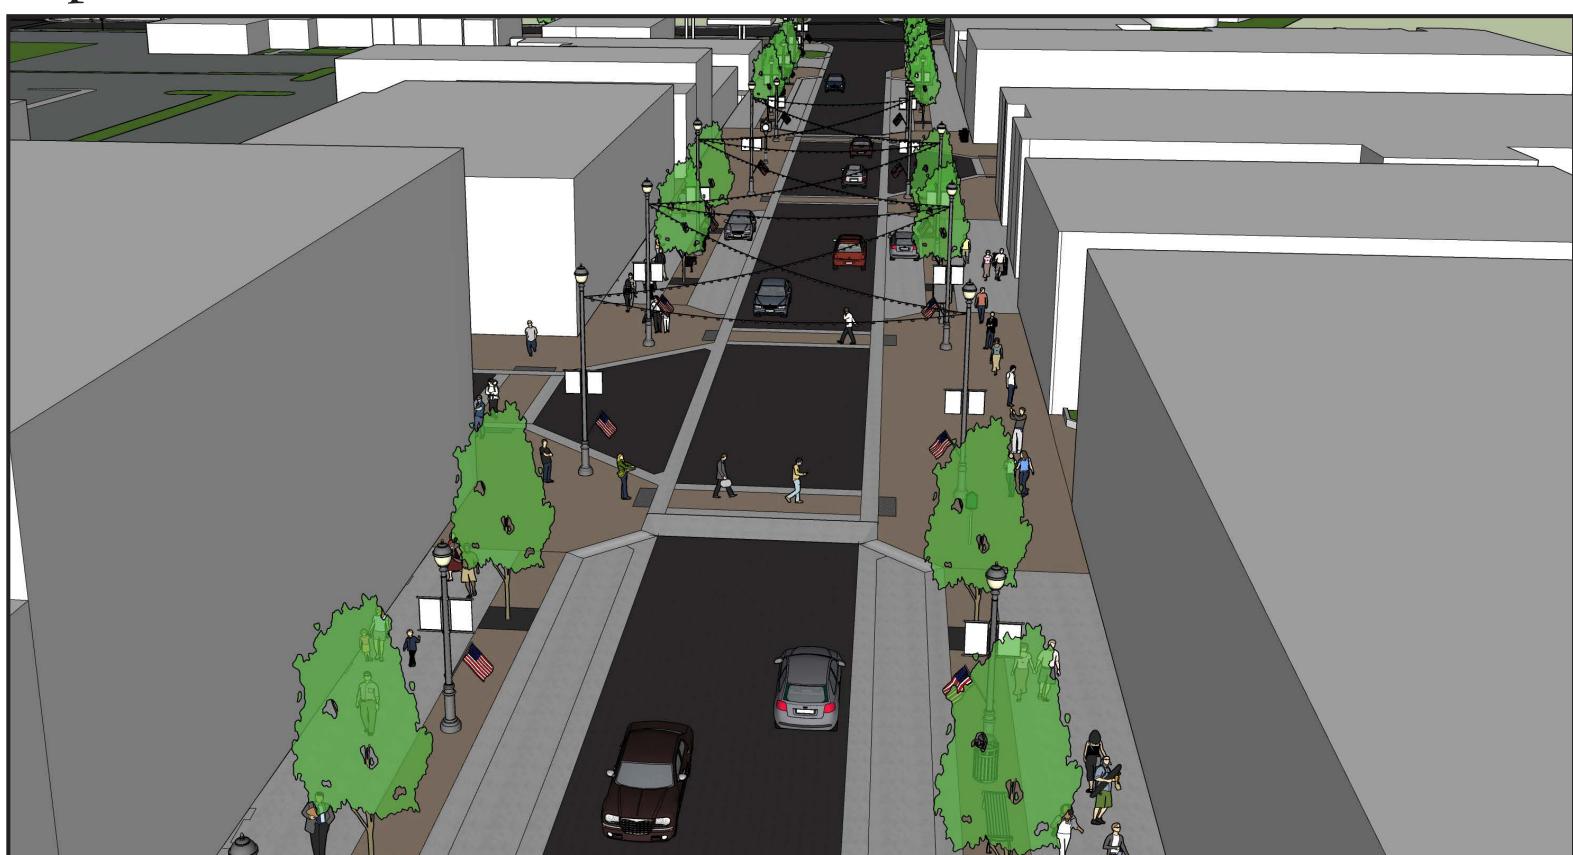

### Option I

Front St. Aerial View- Looking East

Main St. Aerial View - Looking North