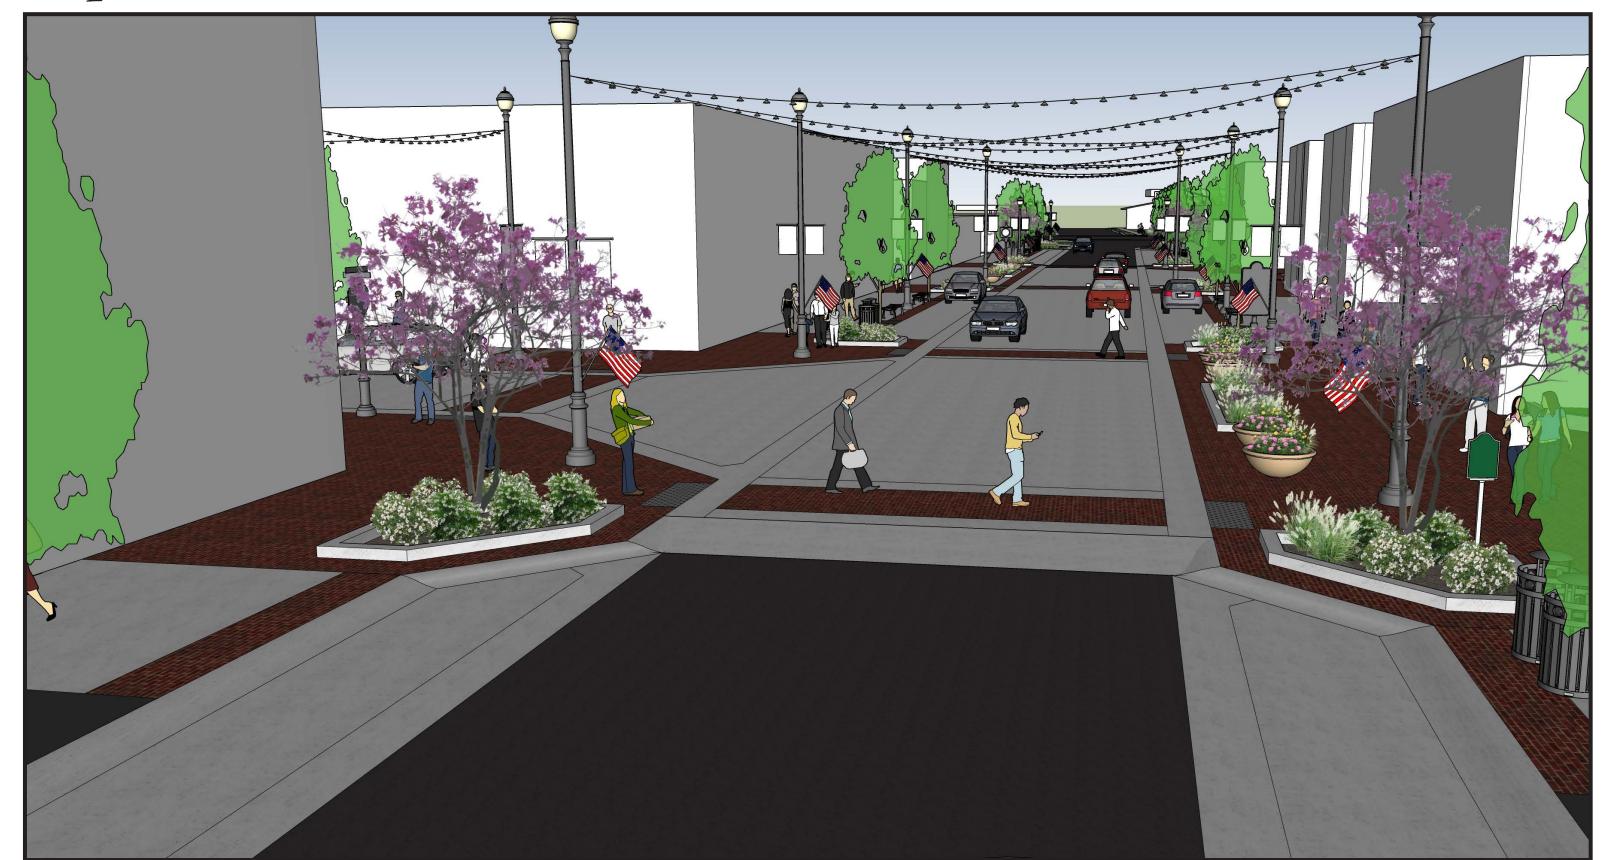

## Downtown Streetcape - Side by Side Comparison

#### Option 2

Front St./ Main St. Intersection Street View - Looking East

Main St. Crosswalk Street View - Looking South