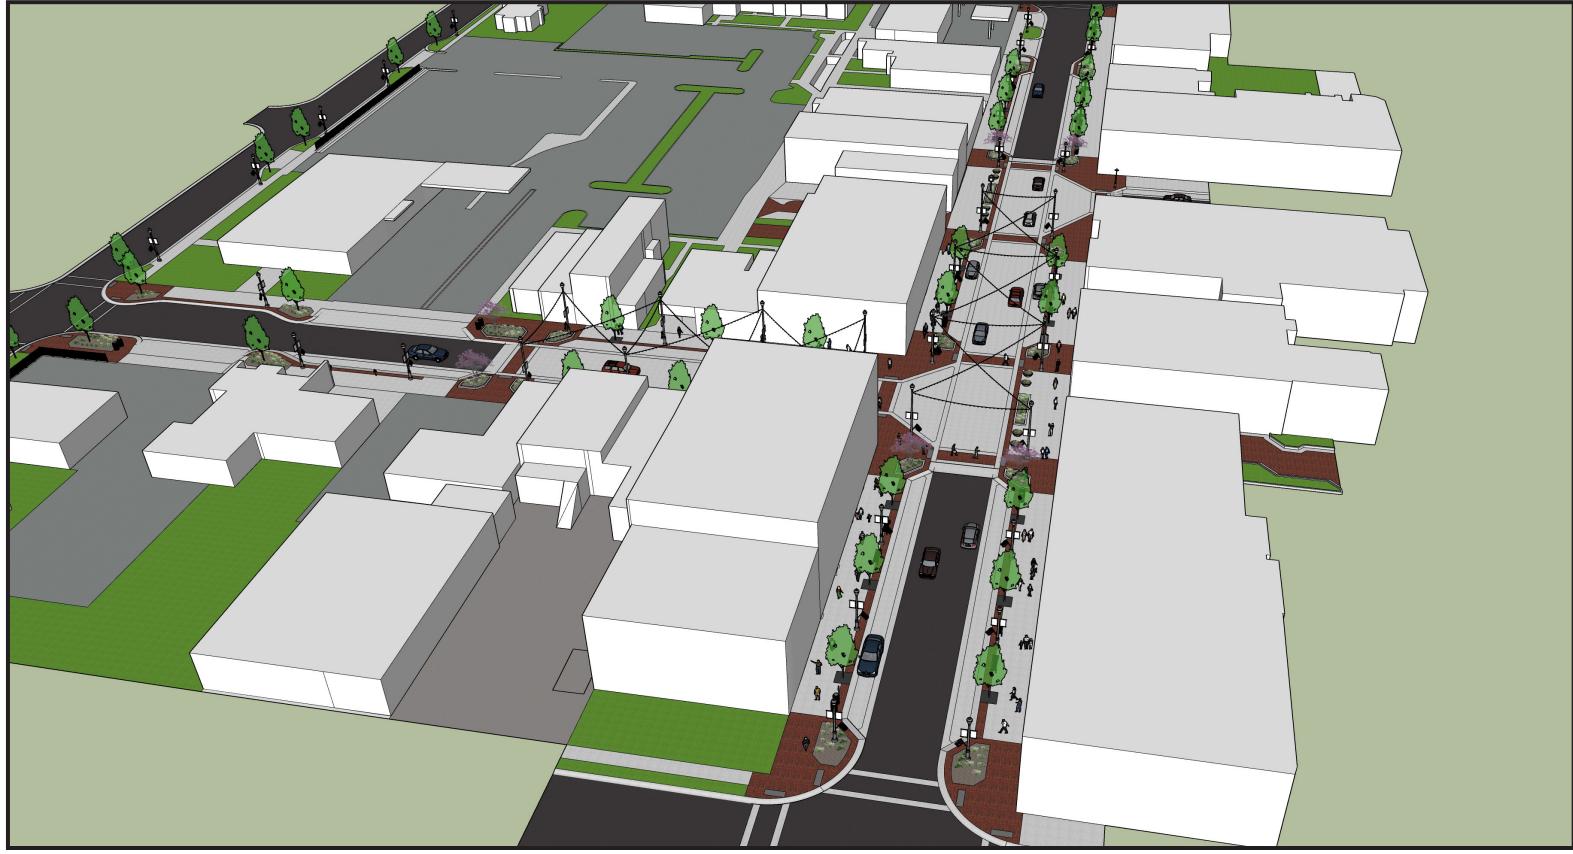

## Downtown Streetcape - Side by Side Comparison

#### Option 2

Front St. Aerial View - Looking East

Main St. Aerial View - Looking North