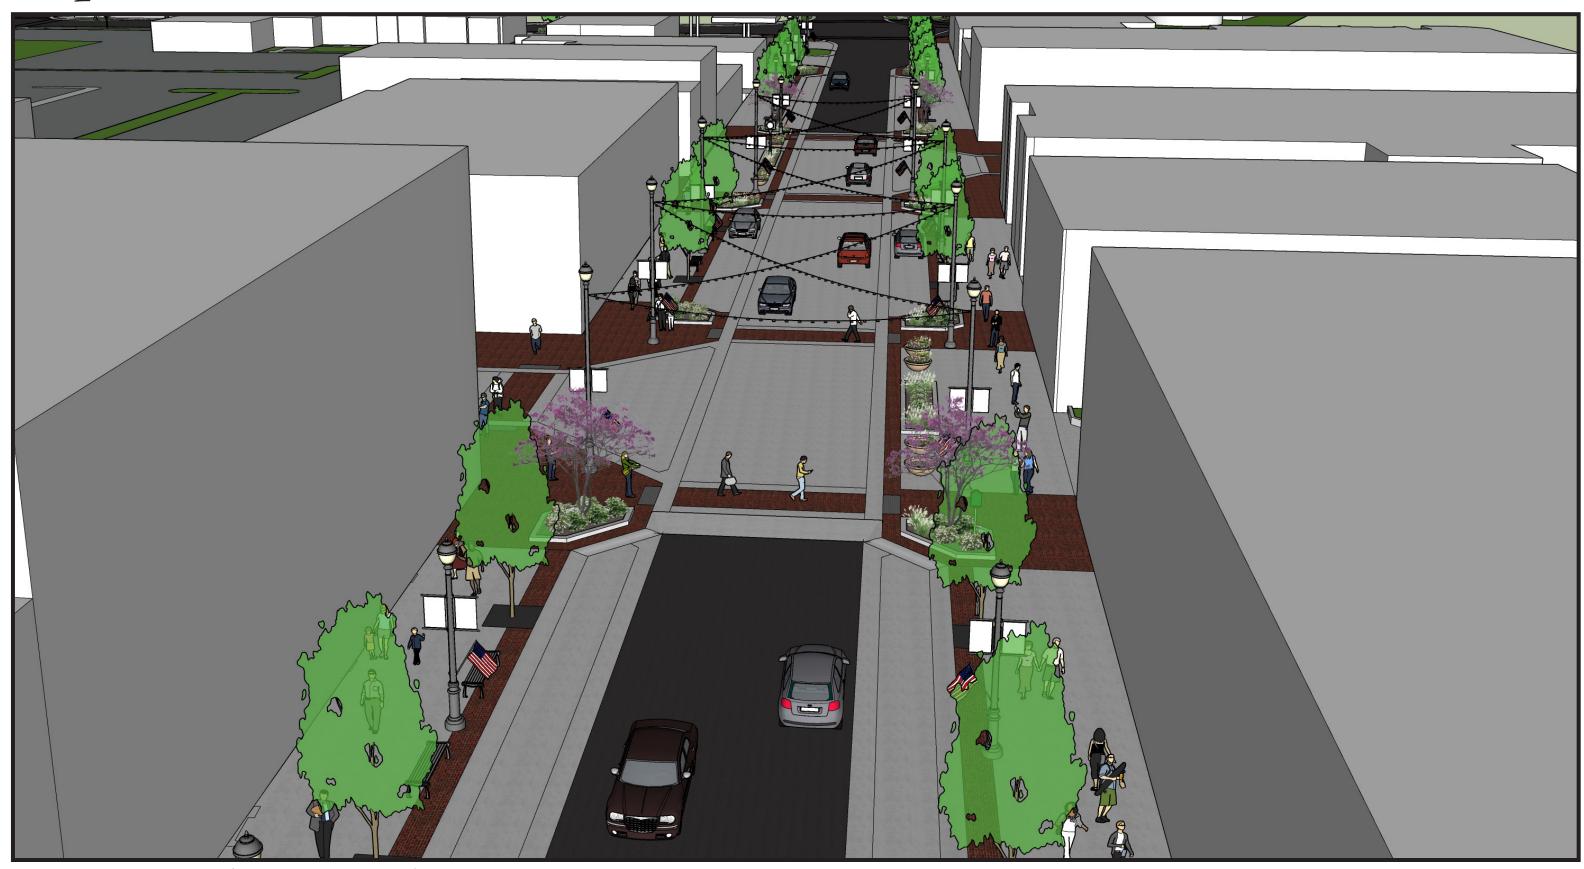

#### Option I

Front St. Aerial View - Looking East

Main St. Aerial View - Looking North