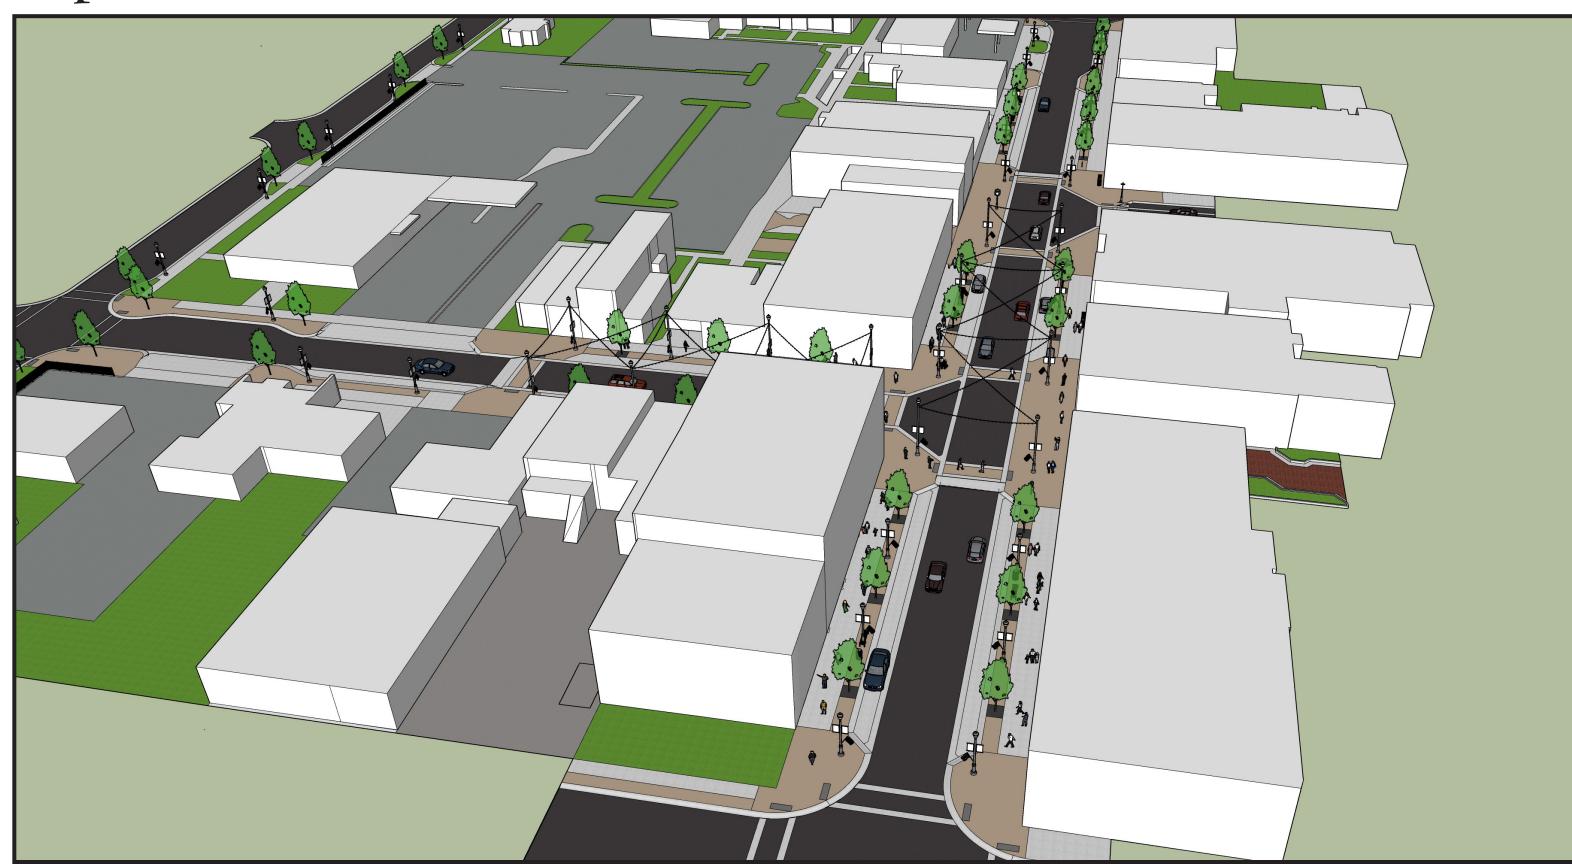

# Downtown Streetcape - Side by Side Comparison

### Option I

Front St. Aerial View- Looking East

Main St. Aerial View - Looking North