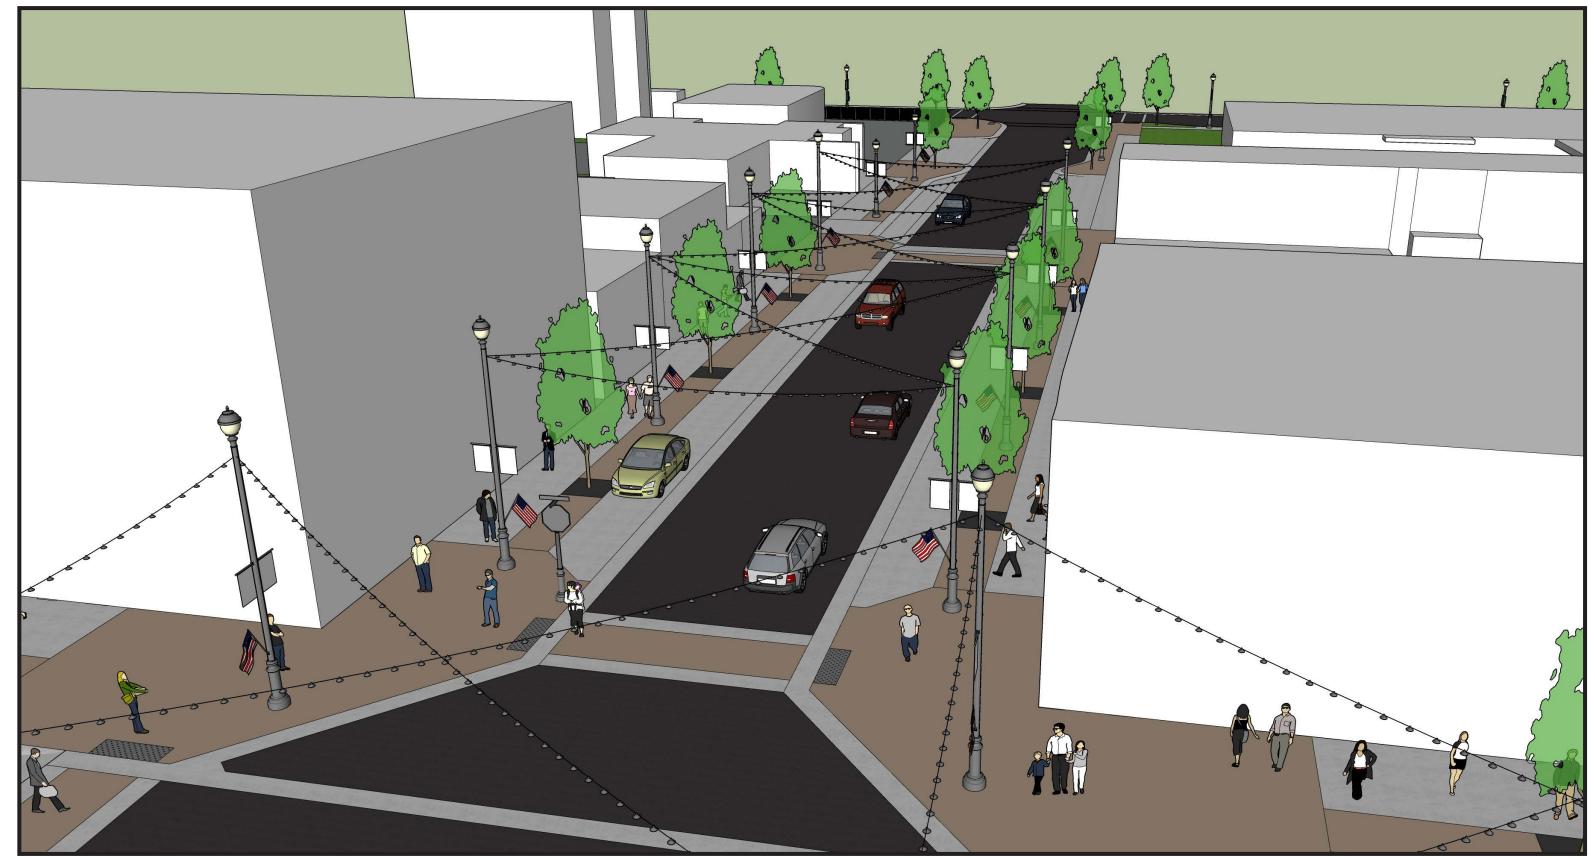

#### Option 2

Front St. Aerial View- Looking East

Main St. Aerial View - Looking North