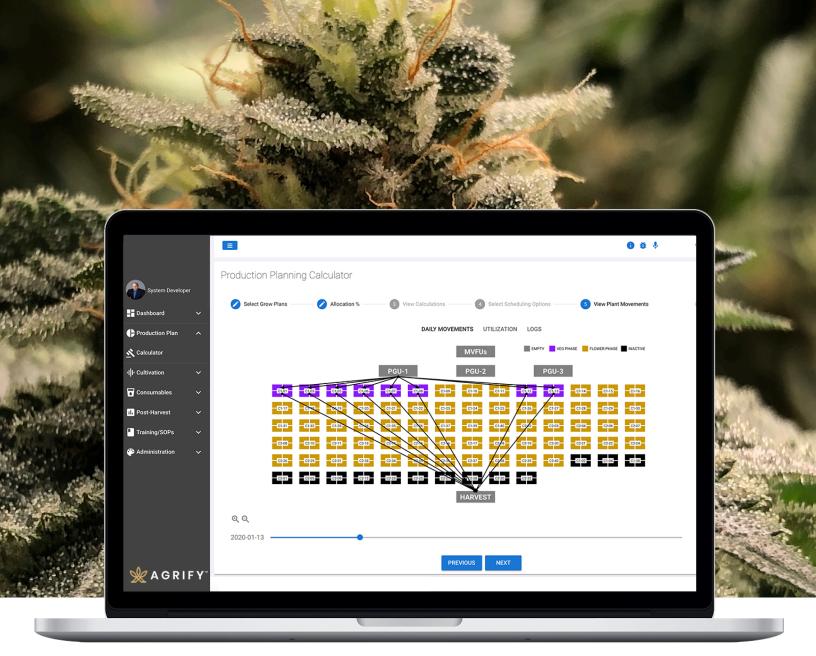

# **REVOLUTIONARY PRODUCTION PLANNING**

Get growing with pre-programmed **GrowPlans** or customize a plan for your specific goals. Agrify Insights™ calculates the optimum planting schedule and plant movements based on the number of days and environmental conditions that you specified for each grow phase. Our production planning calculator typically generates a plan for 98%+ continuous utilization of your infrastructure.

#### **Optimize Your Output and Workforce**

GrowPlans calculate the "best fit" scenario to maximize yield and get the fastest ROI on your CAPEX and OPEX.