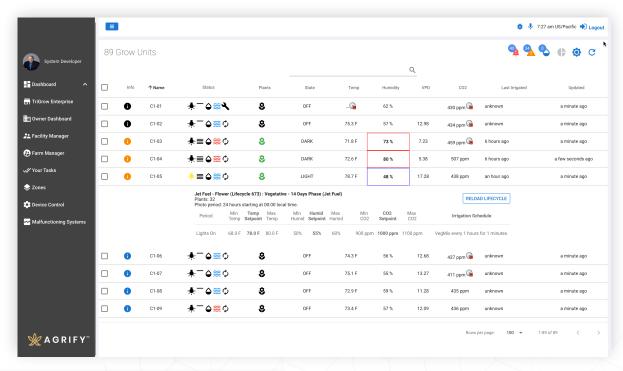

# MANAGE EVERYTHING FROM AN INDIVIDUAL CONTAINER TO A MASSIVE CANOPY

Start by checking your crop status at a glance and then drill down to review current or historical irrigation times, temperature, humidity, CO2, vapor-pressure deficits (VPD), and more.

## **CUSTOM DASHBOARDS FOR EVERY ROLE**

Get access to information specifically suited to your workforce's various needs. Facility owners have access to high-level information about crop yields and equipment usage in an easy to understand scorecard. Farm managers receive a worksheet and calendar that lets them manage their workforce and automatically assign plant-touching tasks. Give your facility manager an ongoing window into consumables and let them set inventory levels. Every worker gets a natural-language, speech-enabled query interface and a list of assigned tasks so they always know what to do and when to do it. If the system detects any issues, you'll receive automated calls right to your phone.