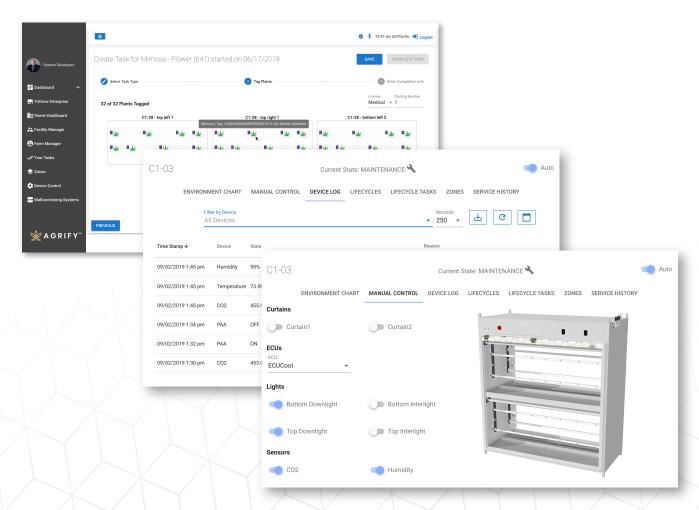

Plan ahead by auto-assigning plant-touching tasks to your workforce based on their availability, role, and abilities.

Need to course-correct your grow? Apply proven remediation plans to recover from pests, pooling water, excessive plant height, and more. Want to develop new cannabis strains? Define experimental grow phases and quickly parse through millions of data points to understand how different growing conditions can impact your crop yields and cannabinoid profile.

#### **Monitor and Control Your Equipment**

Inspect the operational status of your grow units including your plant's current growing environment and schedule preventative maintenance tasks.