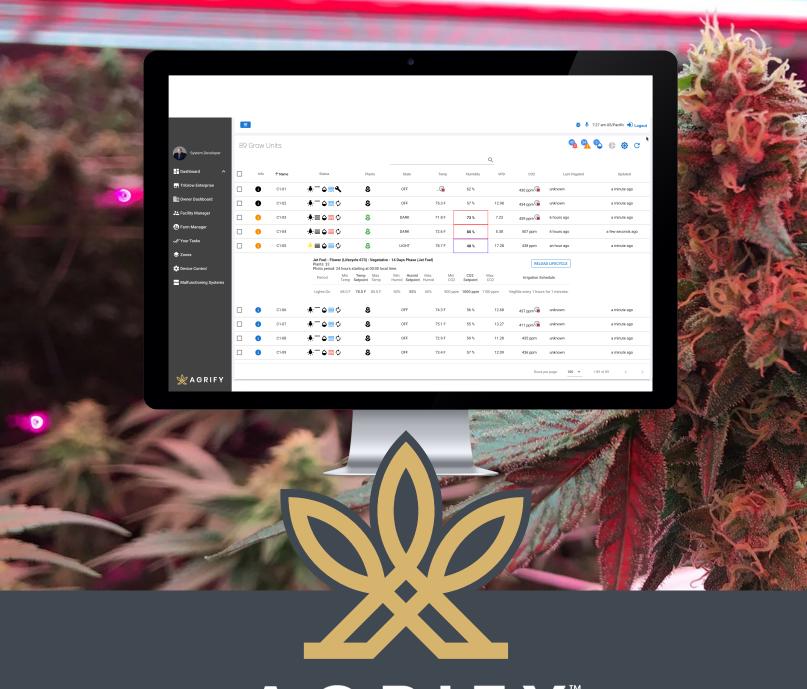

# MANAGE EVERYTHING FROM AN INDIVIDUAL CONTAINER TO A MASSIVE CANOPY

Start by checking your crop status at a glance and then drill down to review current or historical irrigation times, temperature, humidity, CO2, vapor-pressure deficits (VPD), and more.

## **CUSTOM DASHBOARDS FOR EVERY ROLE**

Get access to information specifically suited to your workforce's various needs. Facility owners have access to high-level information about crop yields and equipment usage in an easy to understand scorecard. Farm managers receive a worksheet and calendar that lets them manage their workforce and automatically assign plant-touching tasks. Give your facility manager an ongoing window into consumables and let them set inventory levels. Every worker gets a natural-language, speech-enabled query interface and a list of assigned tasks so they always know what to do and when to do it. If the system detects any issues, you'll receive automated calls right to your phone.