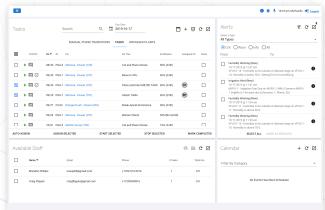

Plan ahead by auto-assigning plant-touching tasks to your workforce based on their availability, role, and abilities.

Need to course-correct your grow? Apply proven remediation plans to recover from pests, pooling water, excessive plant height, and more. Want to develop new cannabis strains? Define experimental grow phases and quickly parse through millions of data points to understand how different growing conditions can impact your crop yields and cannabinoid profile.

## **CUSTOM DASHBOARDS FOR EVERY ROLE**

Get access to information specifically suited to your workforce's various needs. Facility owners have access to high-level information about crop yields and equipment usage in an easy to understand scorecard. Farm managers receive a worksheet and calendar that lets them manage their workforce and automatically assign plant-touching tasks. Give your facility manager an ongoing window into consumables and let them set inventory levels. Every worker gets a natural-language, speech-enabled query interface and a list of assigned tasks so they always know what to do and when to do it. If the system detects any issues, you'll receive automated calls right to your phone.

#### **Customizable Mobile Notifications**

Define customizable notifications including calls, emails, and SMS for any exceptional event that can occur during the grow period.