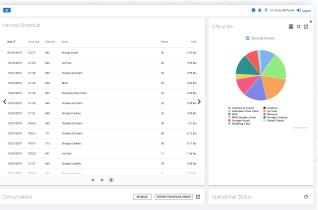

## **CUSTOM DASHBOARDS FOR EVERY ROLE**

Get access to information specifically suited to your workforce's various needs. Facility owners have access to high-level information about crop yields and equipment usage in an easy to understand scorecard. Farm managers receive a worksheet and calendar that lets them manage their workforce and automatically assign plant-touching tasks. Give your facility manager an ongoing window into consumables and let them set inventory levels. Every worker gets a natural-language, speech-enabled query interface and a list of assigned tasks so they always know what to do and when to do it. If the system detects any issues, you'll receive automated calls right to your phone.

# Manage and Automatically Reorder Your Consumables

Automatically reorder consumables from our Agrify Supply e-commerce platform.