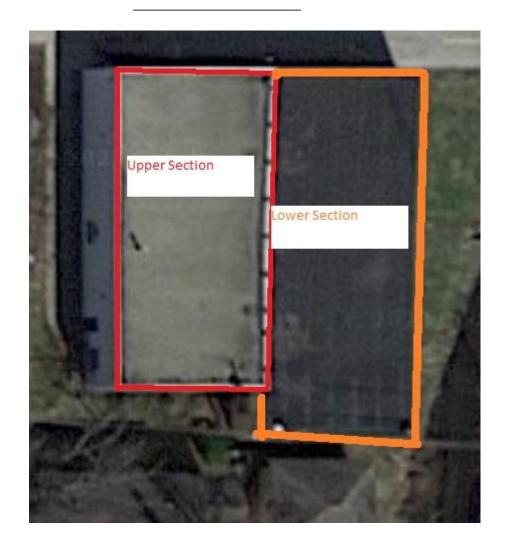

## **Upper Section**

Bulit up roofing replacement

- 1. Tear off existing roofing, flashings and metal and dispose of debris.
- 2. Inspect the existing steel decking for damage and make any necessary repairs using plate steel at a unit price of \$10.95/SF.
- 3. Mechanically fasten 2 layers of 2.6" polyisocyanurate insulation to the metal deck. This will create an R-Value of 30 and bring the roof up to the current Michigan energy requirements for flat roofing.
- 4. Over insulation, mechanically fasten 60-Mill white TPO roofing membrane.
- 5. Flash all curbs and penetration according to manufacturer guidelines.
- 6. Around the perimeter of the building, install new 24-gauge edge metal with a Kynar finish in a standard color of your choosing.
- 7. Upon completion of the project, provide a 15-year manufacturer warranty.