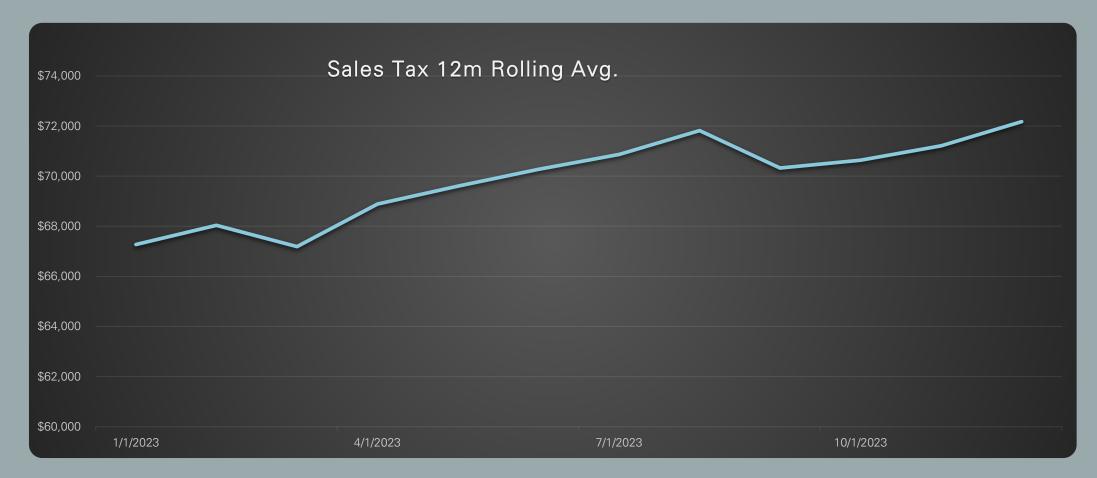

| 100.00%                               | \$5,931.00        | \$105,414.24                 |
| Permit Fees      | \$19,718.00             | \$69,075.40             | \$150,000.00           | \$80,924.60                       | 61.62%                                | \$92,644.18       | \$332,141.45                 |
| Municipal Court  | \$4,706.60              | \$37,004.89             | \$85,000.00            | \$47,995.11                       | 56.46%                                | \$26,311.91       | \$109,218.14                 |
| Total Revenue    | \$588,498.12            | \$1,355,104.45          | \$2,469,300.00         | \$1,114,195.55                    | 45.12%                                | \$1,287,945.94    | \$2,697,332.50               |

### Sales Tax Collections



## All General Fund Expenditures

|                 | January 2024<br>Expenditures | Year to Date<br>Expenditures | Current Year<br>Budget | Budget Balance<br>Remaining | % of Balance<br>Remaining | Prior Year<br>YTD Balance | Prior year FY<br>Ending Balance |
|-----------------|------------------------------|------------------------------|------------------------|-----------------------------|---------------------------|---------------------------|---------------------------------|
| Administration  | \$109,776.22                 | \$306,627.87                 | \$1,183,858.77         | \$877,230.90                | 74.10%                    | \$326,338.55              | \$1,226,759.79                  |
| Police          | \$109,544.05                 | \$303,111.75                 | \