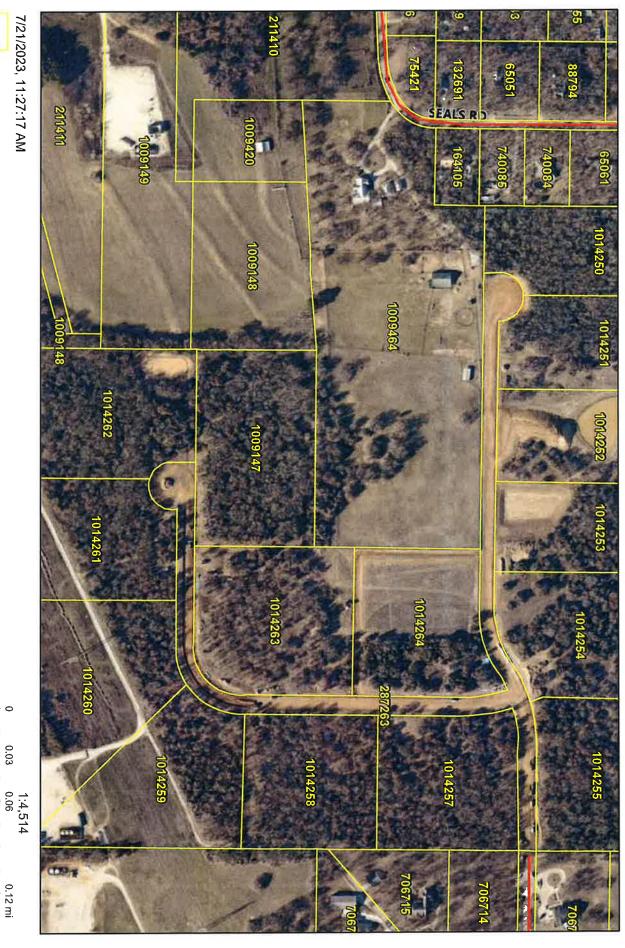

# Denton CAD Web Map

This product is for informational purposes only and may not have been prepared for or be suitable for legal, engineering, or surveying purposes. It does not represent an on-the-ground survey and represents only the approximate relative location of property boundaries, Denton County Appraisal District, Harris Govern – www.harrisgovern.com

Parcels

Roads

Denton Central Appraisal District, dentoncad.com

0.05

0.1

0.2 km

0.12 mi