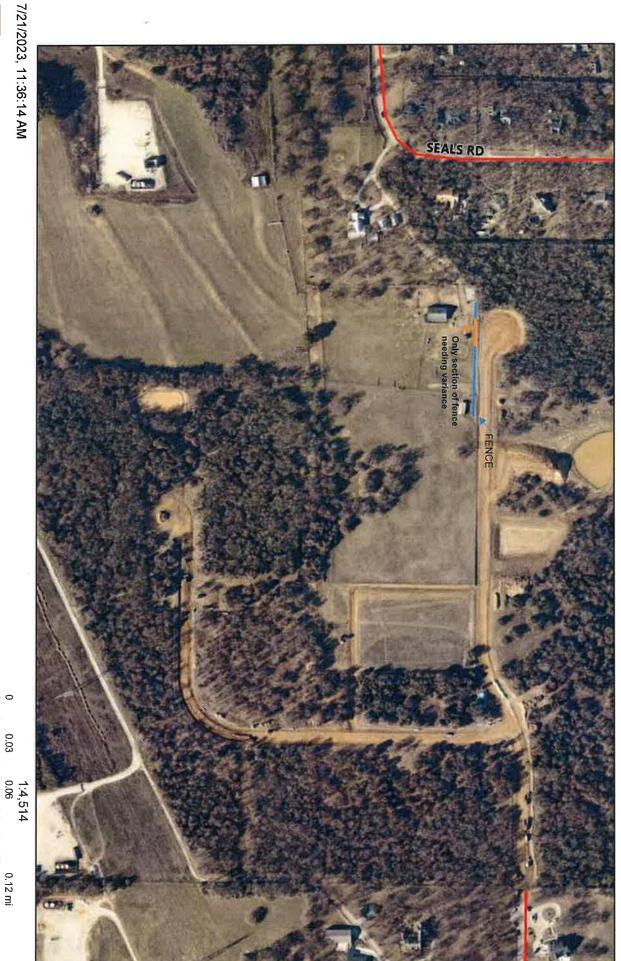

## Why 568 Seals Road is Requesting a Variance

- 1) No buffer was required in the approved plans for the road and cul-de-sac.
- 2) There is a denser use of land RE-5, next to an open agricultural one.
- 3) Our property line was well defined in both the sale of the surrounding family farmland and with an old existing fence.
- 4) There is no fencing permit required for fencing an agricultural property. When we were investigating for our fence to be constructed, we asked the town, and were told that the town did not require a permit for this fence.
  - a) We were also told that there were **no** town ordinances that would impact our proposed fence and location. We asked several times about this to make sure before we invested money installing this security fence.
  - b) We built our fence under this fact.
- 5) We hired a surveyor to re-survey our property line prior to erecting our security fence.
  - a) This cost us a total of \$1,000.
  - b) We set our security fence back inside our property line 6".
- 6) The Town Inspector inspected our security fence and stated that it meets all standards required. (I believe there is record of this inspection done with the Town Administrator.)
  - a) Refer to Town of Bartonville Inspection Report for 568 Seals Road.
- 7) The construction on the cul-de-sac was started the week of June 13th, 2022, and we began building our security fence on May 9th, 2023, almost a year later.
- 8) Our security fence cost us approximately \$10,700 to build.
- 9) Our property is a working agricultural farm and has been since 1955.
  - a) Both sides of our fence were once part of the same large working agricultural farm (for the last 68 years).
  - b) The allowing for the public road on the new owner's land was approved by the town of Bartonville, thus making a change to a residential property where a long-standing agricultural property had once been.
  - c) Our property of 67.748 acres is and will continue to be a working agricultural farm.
  - d) The cul-de-sac is 439' from the back of my house, through a fenced in pasture of agricultural use, past our agricultural barn, to the road.
    - i) This distance from the house that goes well into our active agricultural pasture, is not what we understand to be a side yard.
    - ii) The street is not a through street along our property to Seals Road. It ends in a culde-sac. Again, supporting our understanding that our agricultural field was only that and not a side yard.
    - iii) A side yard doesn't support agricultural use in that it implies it is the homestead acreage immediately surrounding the house.
    - iv) Agricultural requirements are different than residential requirements and one is not the same as the other. Therefore, requiring different ordinances.
    - v) The entire issue appears to be the interpretation of what constitutes a side yard.

- vi) The plans and roads for Deer Hollow subdevelopment were approved by the temporary Town Administrator without notifying adjacent properties who would be affected by the decisions of specific locations of roadways.
- e) When a variance is requested, all neighboring properties are mailed a letter informing them of the request and an opportunity to protest is given at a planned Town meeting.
- f) We were never notified of Deer Hollow subdevelopment or the proposed roads.
  - i) Hence, we never had the opportunity to protest the proposed road locations.
  - ii) We would have **never** been okay with the placement of a public road ending in a culde-sac right against our existing property line.
- g) Our Security fence does not run the entire perimeter of our property. It does not run the length of one whole fence line. It is, in comparison, a small length of the total property line (approximately 8,350').
- h) Our agricultural farm is surrounded on **three** sides by Deer Hollow, and we have experienced many security issues including:
  - i) Trespassing on a regular basis (please see the many police reports)
  - ii) Workers urinating in full view of adults and children!
  - iii) Workers defecating on our property Multiple times.
  - iv) In the 11 months before our security fence was erected, we experienced hundreds of people using the unsecured and unmonitored subdivision to access our property. Some would trespass. Others would stop in the cul-de-sac to call out to us and our livestock, take photos and videos of us, attempt to pat, and feed our livestock, walk their dogs off leash to trespass and defecate on our property, and make us feel extremely unsafe and very vulnerable.
    - (1) We had concerns about vehicles coming off road and onto our property without a solid fence.
    - (2) We witnessed (and have videos) on many occasions, vehicles racing up and down the road to and from the cul-de-sac.
    - (3) This activity happens at all hours day and night.
    - (4) We have many photos and videos of the aforementioned issues.
    - (5) There are plans for the new construction of homes in this area which will **continue** to impact our safety and the security of ourselves, our horses, our property, and our land.
    - (6) Hence the need for a solid, security fence at the location of our most vulnerability.

Of the 500' of our security fence, only 45' fall short of the 15' ordinance with the closest point being 10.7' at the cul-de-sac.

Imagery ©2023 Airbus, Maxar Technologies, U.S. Geological Survey, USDA/FPAC/GEO, Map data ©2023 200 ft