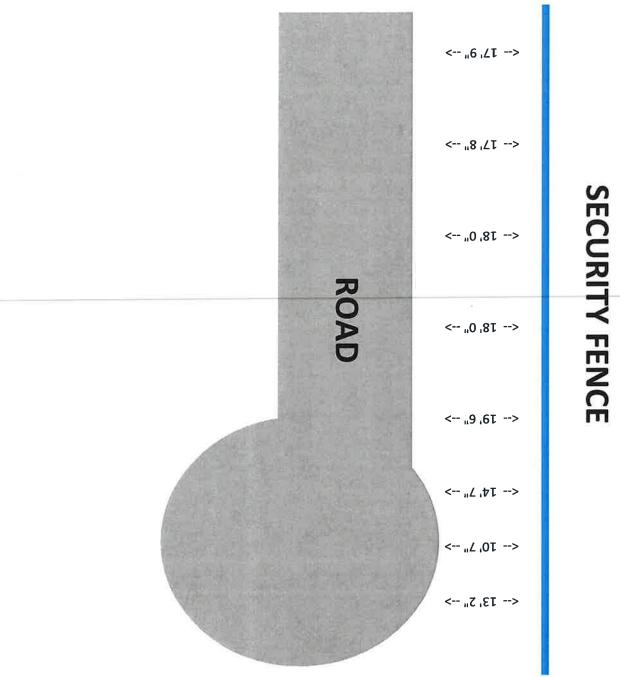

Of the 500' of our security fence, only 45' fall short of the 15' ordinance with the closest point being 10.7' at the cul-de-sac.

Imagery ©2023 Airbus, Maxar Technologies, U.S. Geological Survey, USDA/FPAC/GEO, Map data ©2023 200 ft

### **MEASUREMENTS BETWEEN FENCE AND ROAD**