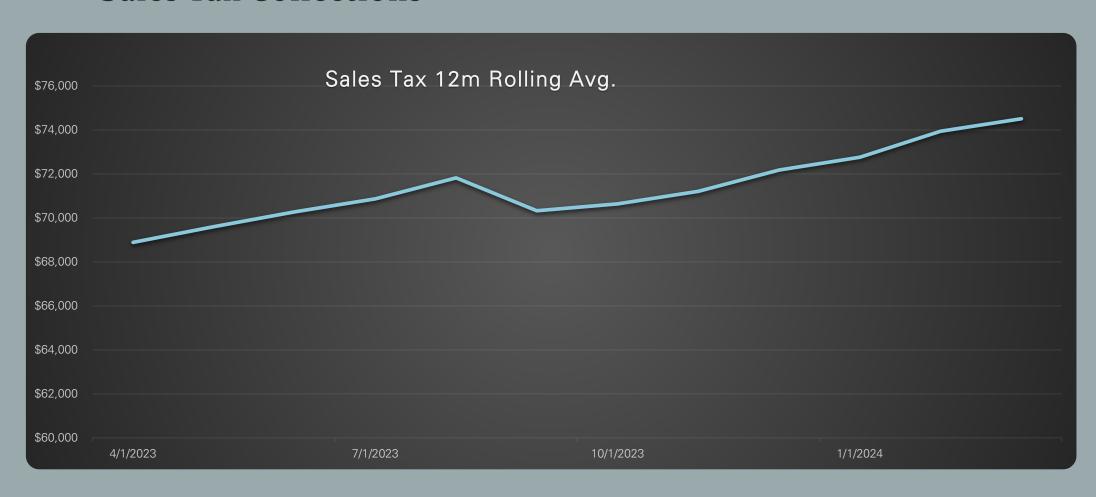

| 100.00%                               | \$71,576.24       | \$105,414.24                 |
| Permit Fees      | \$13,646.30           | \$114,894.05            | \$150,000.00           | \$35,105.95                       | 23.40%                                | \$118,056.48      | \$227,177.21                 |
| Municipal Court  | \$8,224.62            | \$54,162.92             | \$85,000.00            | \$30,837.08                       | 36.28%                                | \$41,084.71       | \$109,218.14                 |
| Total Revenue    | \$126,764.24          | \$1,942,695.82          | \$2,469,300.00         | \$526,604.18                      | 21.33%                                | \$1,841,669.14    | \$2,697,782.50               |

### Sales Tax Collections



## All General Fund Expenditures

|                 | March 2024<br>Expenditures | Year to Date<br>Expenditures | Current Year<br>Budget | Budget Balance<br>Remaining | % of Balance<br>Remaining | Prior Year<br>YTD Balance | Prior year FY<br>Ending Balance |
|-----------------|----------------------------|------------------------------|------------------------|-----------------------------|---------------------------|---------------------------|---------------------------------|
| Administration  | \$79,259.08                | \$472,904.57                 | \$1,183,858.77         | \$710,954.20                | 60.05%                    | \$475,710.41              | \$1,226,759.79                  |
| Police          | \$52,977.08                | \$405,248.60                 | \$912,990