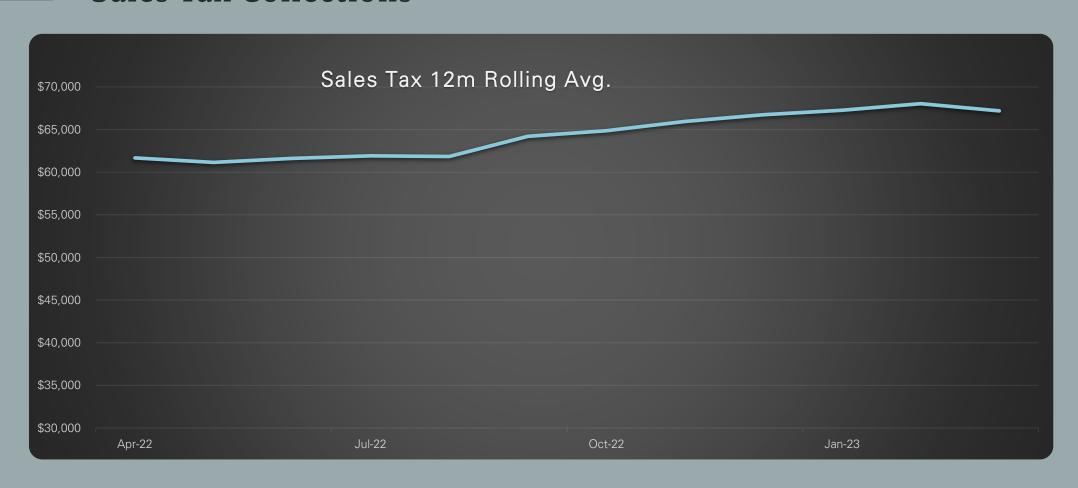

| (138.59%)                             | \$124,581.64      | \$130,143.64                 |
| Permit Fees      | \$23,443.30           | \$118,056.48            | \$132,900.00           | \$14,843.52                       | 11.17%                                | \$93,174.22       | \$201,909.51                 |
| Municipal Court  | \$9,704.00            | \$41,084.71             | \$60,000.00            | \$18,915.29                       | 31.53%                                | \$21,529.54       | \$56,295.24                  |
| Total Revenue    | \$126,506.55          | \$1,841,669.14          | \$2,217,200.00         | \$375,530.86                      | 16.94%                                | \$1,531,303.62    | \$2,195,767.34               |

### Sales Tax Collections



## All General Fund Expenditures

|                 | March 2023<br>Expenditures | Year to Date<br>Expenditures | Current Year<br>Budget | Budget Balance<br>Remaining | % of Balance<br>Remaining | Prior Year<br>YTD Balance | Prior year FY<br>Ending Balance |
|-----------------|----------------------------|------------------------------|------------------------|-----------------------------|---------------------------|---------------------------|---------------------------------|
| Administration  | \$99,760.46                | \$478,131.84                 | \$1,092,716.00         | \$614,584.16                | 56.24%                    | \$394,602.11              | \$973,328.77                    |
| Police          | \$75,031.54                | \$348,569.35                 | \$780,986