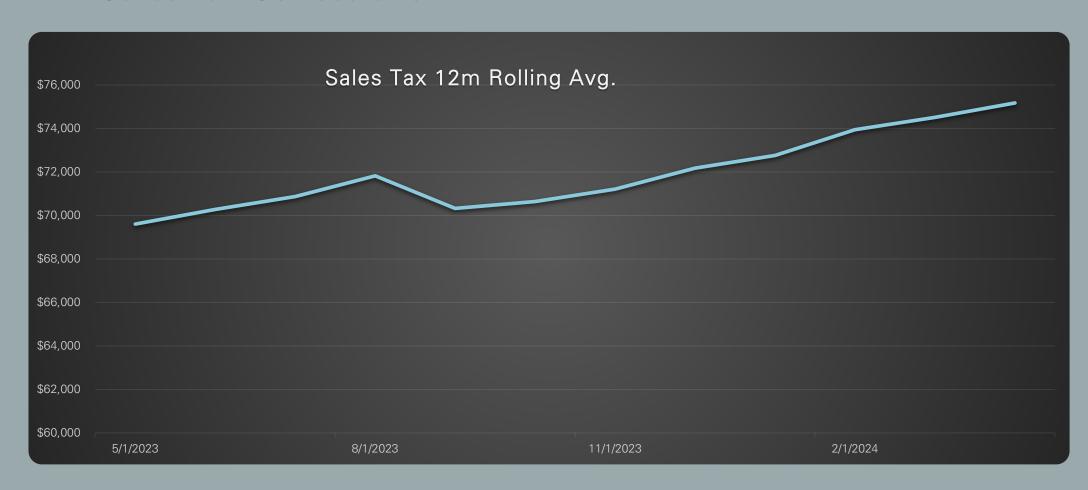

| 100.00%                               | \$71,576.24       | \$105,414.24                 |
| Permit Fees      | \$38,738.65           | \$153,632.70            | \$150,000.00           | (\$3,632.70)                      | (2.40%)                               | \$129,606.48      | \$227,177.21                 |
| Municipal Court  | \$6,057.00            | \$60,219.92             | \$85,000.00            | \$24,780.08                       | 29.15%                                | \$51,041.21       | \$109,218.14                 |
| Total Revenue    | \$173,892.31          | \$2,116,588.13          | \$2,469,300.00         | \$352,711.87                      | 14.28%                                | \$2,001,589.26    | \$2,697,782.50               |

### Sales Tax Collections



## All General Fund Expenditures

|                 | April 2024<br>Expenditures | Year to Date<br>Expenditures | Current Year<br>Budget | Budget Balance<br>Remaining | % of Balance<br>Remaining | Prior Year<br>YTD Balance | Prior year FY<br>Ending Balance |
|-----------------|----------------------------|------------------------------|------------------------|-----------------------------|---------------------------|---------------------------|---------------------------------|
| Administration  | \$67,042.39                | \$539,946.96                 | \$1,183,858.77         | \$643,911.81                | 54.39%                    | \$605,565.63              | \$1,226,759.79                  |
| Police          | \$73,904.72                | \$479,153.32                 | \$912,990