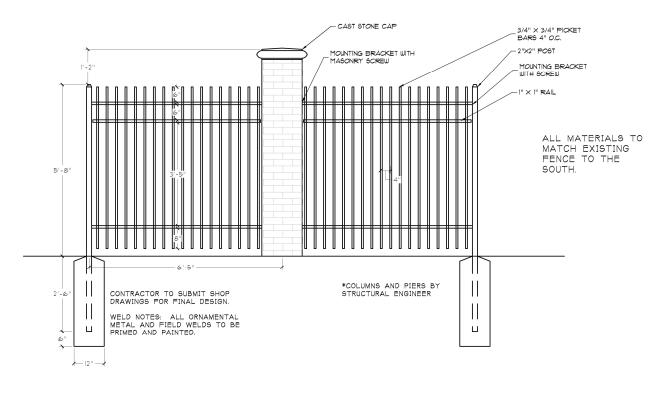

# ZBOA WAIVER REQUEST - SCREENING WALL

- Screening Requirements
  - 6' Stone Column & Ornamental Metal Fence Provided – Consistent with adjacent properties
  - 6' Brick or Masonry Wall Required