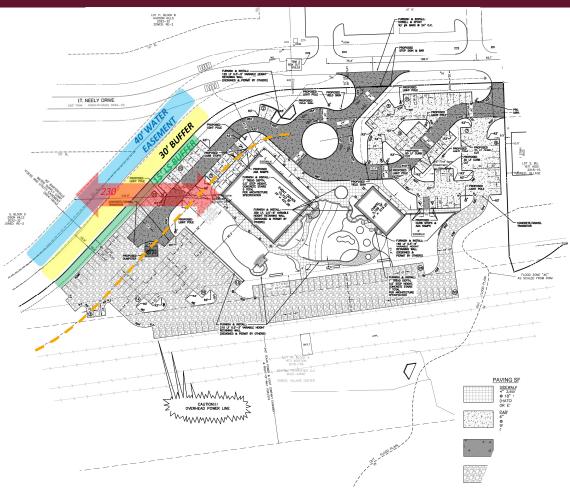

### ZBOA WAIVER REQUEST - LANDSCAPE BUFFER

- Landscape Buffer
  - 15' Buffer Provided
  - 25' Buffer Required
- Building Setback
  - 91' Setback Provided
  - 75' Setback Required