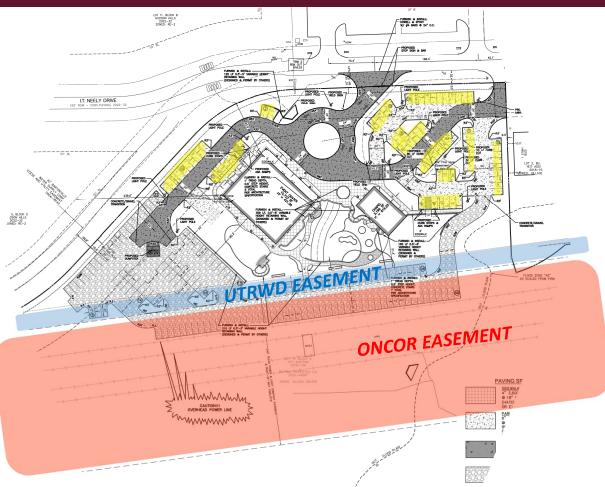

### ZBOA WAIVER REQUEST - LANDSCAPE BUFFER

- Landscape Buffer
  - 15' Buffer Provided
  - 25' Buffer Required
- Building Setback
  - 91' Setback Provided
  - 75' Setback Required