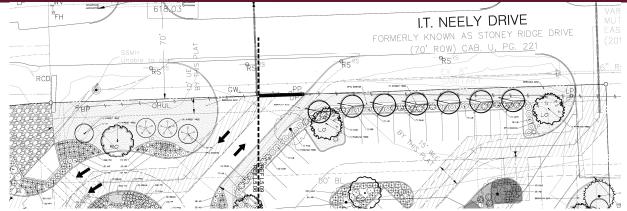

The street frontage for IT Neely will have multiple easements including overhead electrical and 12 required Street trees reducing the allowable plantable area for the following requirements.

Relief from the following requirements is requested:

18.6 J. 2. b. 1. One (1) overstory tree per fifty (50) lineal feet of frontage; 7 overstory trees 18.6 J. 2. b. 2. Three (3) understory trees per fifty (50) lineal feet of frontage; 21 understory trees 18.6 J. 2. c. Perimeter landscaping shall include the installation of a Decorative Fence meeting the standards specified in town code Chapter 3, article 3.10.

This will require concrete posts reducing where it can be placed due to the number of required trees and parking screening.

The following section allows for street trees to count towards the above requirements: 18.6 D. Landscaping in the adjacent public right-of-way may be counted toward meeting the overall landscaping requirements on a case-by-case basis, if approved by the Town Council. Relief would be for 16 Trees in this area.

# ZBOA WAIVER REQUEST - LANDSCAPE

- Landscape Requirements
  - 18.6 J. 2. b. 1. One (1) overstory tree per fifty (50) lineal feet of frontage;
    - 7 overstory trees
  - 18.6 J. 2. b. 2. Three (3) understory trees per fifty (50) lineal feet of frontage;
    - 21 understory trees
  - 18.6 J. 2. c. Perimeter landscaping shall include the installation of a Decorative Fence meeting the standards specified in town code Chapter 3, article 3.10.
    - This will require concrete posts reducing where it can be placed due to the number of required trees and parking screening.
  - The following section allows for street trees to count towards the above requirements:
    - 18.6 D. Landscaping in the adjacent public right-of-way may be counted toward meeting the overall landscaping requirements on a case-by-case basis, if approved by the Town Council.
      - Variance would be for 16 Trees in this area.