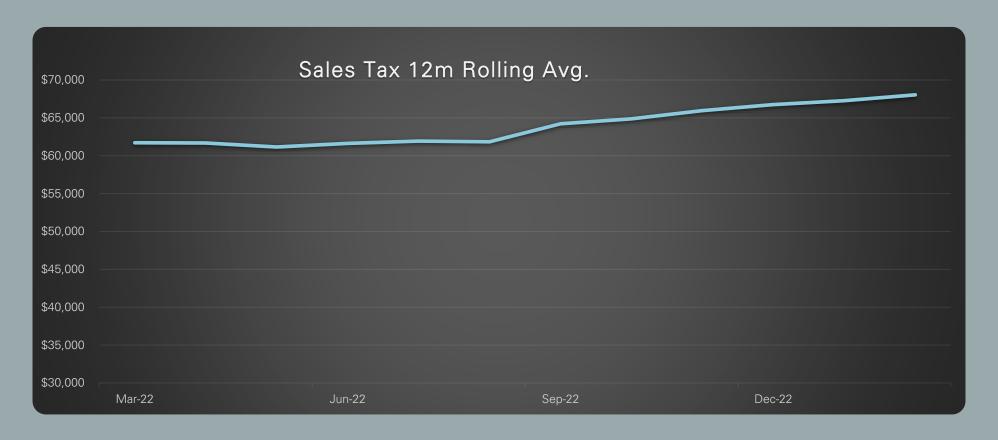

| (138.59%)                             | \$124,581.64      | \$130,143.64                 |
| Permit Fees      | \$7,360.00               | \$94,613.18             | \$132,900.00           | \$38,286.82                       | 34.30%                                | \$80,891.72       | \$201,909.51                 |
| Municipal Court  | \$5,068.80               | \$31,380.71             | \$60,000.00            | \$28,619.29                       | 47.70%                                | \$12,931.77       | \$56,295.24                  |
| Total Revenue    | \$427,216.65             | \$1,715,162.59          | \$2,217,200.00         | \$502,037.41                      | 22.64%                                | \$1,419,968.30    | \$2,195,767.34               |

### Sales Tax Collections



## All General Fund Expenditures

|                 | February 2023<br>Expenditures | Year to Date<br>Expenditures | Current Year<br>Budget | Budget Balance<br>Remaining | % of Balance<br>Remaining | Prior Year<br>YTD Balance | Prior year FY<br>Ending Balance |
|-----------------|-------------------------------|------------------------------|------------------------|-----------------------------|---------------------------|---------------------------|---------------------------------|
| Administration  | \$50,481.80                   | \$378,371.38                 | \$1,092,716.00         | \$714,344.62                | 65.37%                    | \$303,158.18              | \$935,678.77                    |
| Police          | \$22,707.70                   | \$273,537.81