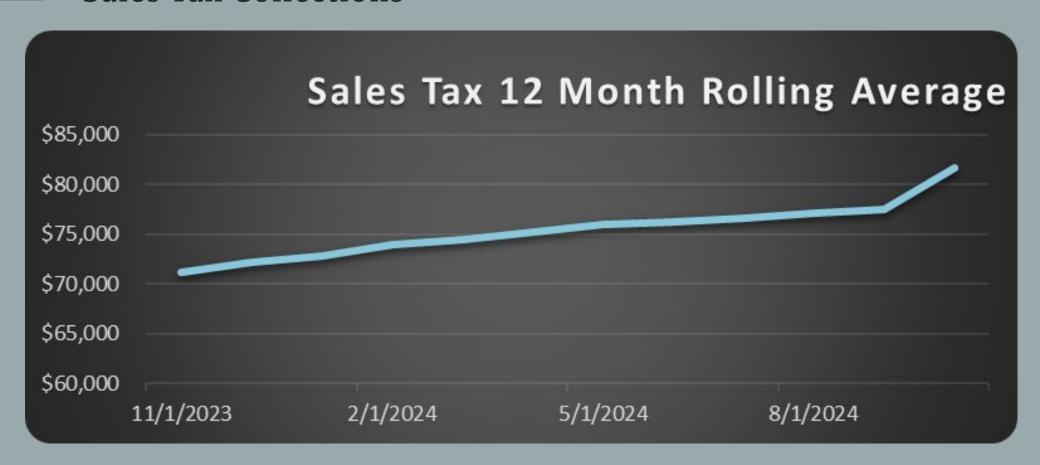

Franchise Fees   | \$66,699.06  | \$66,699.06  | \$260,000.00   | \$193,300.94   | 74.35%    | \$62,136.84  | \$261,378.13   |
| Other/Transfer   | \$11,293.81  | \$11,293.81  | \$183,000.00   | \$171,706.19   | 93.83%    | \$13,372.25  | \$240,624.25   |
| Development Fees | \$105.50     | \$105.50     | \$4,000.00     | \$3,894.50     | 97.36%    | \$0.00       | \$16,636.75    |
| Permit Fees      | \$38,093.80  | \$38,093.80  | \$175,000.00   | \$136,906.20   | 78.23%    | \$18,349.25  | \$243,075.70   |
| Municipal Court  | \$5,188.64   | \$5,188.64   | \$100,000.00   | \$94,811.36    | 94.81%    | \$15,476.67  | \$102,102.15   |
| Total Revenue    | \$232,223.32 | \$232,223.32 | \$2,812,000.00 | \$2,579,776.68 | 91.74%    | \$167,385.08 | \$1,794,294.99 |

### Sales Tax Collections



### All General Fund Expenditures

|                 |              |              |                |                | % of      |              |                |
|-----------------|--------------|--------------|----------------|----------------|-----------|--------------|----------------|
|                 | October      |              | Current        |                | Budgeted  | Prior Year   | Prior Year     |
|                 | 2024         | Year to Date | Year           | Budget Balance | Revenue   | YTD          | Ending         |
|                 | Revenue      | Expenses     | Budget         | Remaining      | Remaining | Balance      | Balance        |
| Administration  | \$69,983.32  | \$69,983.32  | \$1,225,603.00 | \$1,155,619.68 | 94.29%    | \$62,003.93  | \$1,034,460.