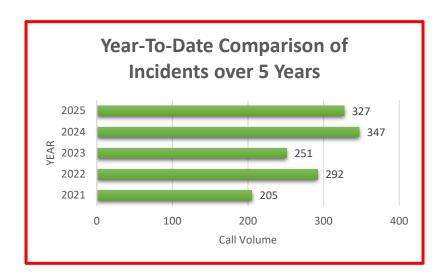

# **DCESD Total Incident Count**

# **Year-to-Date Totals**

| DCESD | YTD | Year End |
|-------|-----|----------|
| 2021  | 205 | 3164     |
| 2022  | 292 | 3115     |
| 2023  | 251 | 3238     |
| 2024  | 347 | 3847     |
| 2025  | 327 |          |