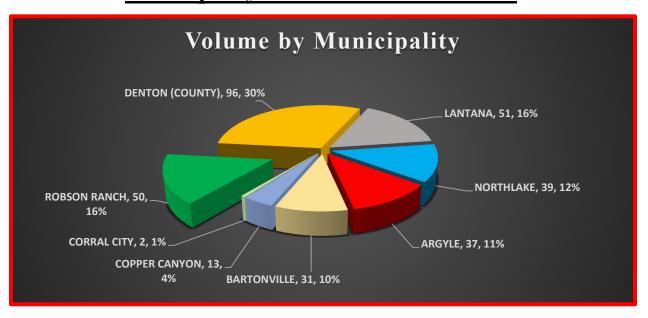

### **Municipality Call Volume Breakdown**

| NFIRS INCIDENT TYPE                       | ri e   | iles # | South Br | ARTON CO | PAFE | JRRAL C | THE THE PARTY OF T | SRTHLAN RE | the Roll of | hit County |
|-------------------------------------------|--------|--------|----------|----------|------|---------|--------------------------------------------------------------------------------------------------------------------------------------------------------------------------------------------------------------------------------------------------------------------------------------------------------------------------------------------------------------------------------------------------------------------------------------------------------------------------------------------------------------------------------------------------------------------------------------------------------------------------------------------------------------------------------------------------------------------------------------------------------------------------------------------------------------------------------------------------------------------------------------------------------------------------------------------------------------------------------------------------------------------------------------------------------------------------------------------------------------------------------------------------------------------------------------------------------------------------------------------------------------------------------------------------------------------------------------------------------------------------------------------------------------------------------------------------------------------------------------------------------------------------------------------------------------------------------------------------------------------------------------------------------------------------------------------------------------------------------------------------------------------------------------------------------------------------------------------------------------------------------------------------------------------------------------------------------------------------------------------------------------------------------------------------------------------------------------------------------------------------------|------------|-------------|------------|
| Fire                                      | 100's  | 2      | 1        |          |      |         |                                                                                                                                                                                                                                                                                                                                                                                                                                                                                                                                                                                                                                                                                                                                                                                                                                                                                                                                                                                                                                                                                                                                                                                                                                                                                                                                                                                                                                                                                                                                                                                                                                                                                                                                                                                                                                                                                                                                                                                                                                                                                                                                |            | 3           |            |
| Overpressure Rupture, Explosion, Overheat | 200's  |        |          |          |      |         |                                                                                                                                                                                                                                                                                                                                                                                                                                                                                                                                                                                                                                                                                                                                                                                                                                                                                                                                                                                                                                                                                                                                                                                                                                                                                                                                                                                                                                                                                                                                                                                                                                                                                                                                                                                                                                                                                                                                                                                                                                                                                                                                |            |             |            |
| Rescue & Emergency Medical Services       | 300's  | 19     | 18       | 10       | 2    | 23      | 18                                                                                                                                                                                                                                                                                                                                                                                                                                                                                                                                                                                                                                                                                                                                                                                                                                                                                                                                                                                                                                                                                                                                                                                                                                                                                                                                                                                                                                                                                                                                                                                                                                                                                                                                                                                                                                                                                                                                                                                                                                                                                                                             | 41         | 57          |            |
| Hazardous Condition                       | 400's  | 3      | 2        |          |      | 5       |                                                                                                                                                                                                                                                                                                                                                                                                                                                                                                                                                                                                                                                                                                                                                                                                                                                                                                                                                                                                                                                                                                                                                                                                                                                                                                                                                                                                                                                                                                                                                                                                                                                                                                                                                                                                                                                                                                                                                                                                                                                                                                                                |            | 9           |            |
| Service Call                              | 500's  | 2      | 1        | 2        |      | 5       | 5                                                                                                                                                                                                                                                                                                                                                                                                                                                                                                                                                                                                                                                                                                                                                                                                                                                                                                                                                                                                                                                                                                                                                                                                                                                                                                                                                                                                                                                                                                                                                                                                                                                                                                                                                                                                                                                                                                                                                                                                                                                                                                                              | 4          | 8           |            |
| Good Intent Call                          | 600's  | 3      | 5        |          |      | 10      | 8                                                                                                                                                                                                                                                                                                                                                                                                                                                                                                                                                                                                                                                                                                                                                                                                                                                                                                                                                                                                                                                                                                                                                                                                                                                                                                                                                                                                                                                                                                                                                                                                                                                                                                                                                                                                                                                                                                                                                                                                                                                                                                                              |            | 11          |            |
| False Alarm False Call                    | 700's  | 8      | 4        | 1        |      | 8       | 8                                                                                                                                                                                                                                                                                                                                                                                                                                                                                                                                                                                                                                                                                                                                                                                                                                                                                                                                                                                                                                                                                                                                                                                                                                                                                                                                                                                                                                                                                                                                                                                                                                                                                                                                                                                                                                                                                                                                                                                                                                                                                                                              | 5          | 8           |            |
| Severe Weather & Natural Disaster         | 800's  |        |          |          |      |         |                                                                                                                                                                                                                                                                                                                                                                                                                                                                                                                                                                                                                                                                                                                                                                                                                                                                                                                                                                                                                                                                                                                                                                                                                                                                                                                                                                                                                                                                                                                                                                                                                                                                                                                                                                                                                                                                                                                                                                                                                                                                                                                                |            |             |            |
| Special Incident Type                     | 900's  |        |          |          |      |         |                                                                                                                                                                                                                                                                                                                                                                                                                                                                                                                                                                                                                                                                                                                                                                                                                                                                                                                                                                                                                                                                                                                                                                                                                                                                                                                                                                                                                                                                                                                                                                                                                                                                                                                                                                                                                                                                                                                                                                                                                                                                                                                                |            |             |            |
| Municipality 1                            | Totals | 37     | 31       | 13       | 2    | 51      | 39                                                                                                                                                                                                                                                                                                                                                                                                                                                                                                                                                                                                                                                                                                                                                                                                                                                                                                                                                                                                                                                                                                                                                                                                                                                                                                                                                                                                                                                                                                                                                                                                                                                                                                                                                                                                                                                                                                                                                                                                                                                                                                                             | 50         | 96          |            |