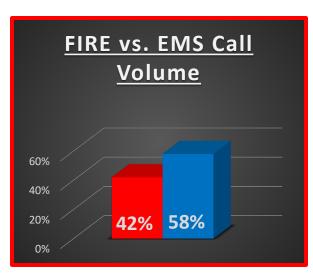

# **INCIDENT STATISTICS**

| Major Incident Types                      |              |     |  |  |
|-------------------------------------------|--------------|-----|--|--|
| Fires                                     | 100's        | 7   |  |  |
| Overpressure rupture, explosion – no fire | <b>200's</b> | 0   |  |  |
| Rescue & Emergency Medical Services       | 300's        | 191 |  |  |
| Hazardous Condition (No Fire)             | 400's        | 19  |  |  |
| Service Call                              | 500's        | 29  |  |  |
| Good Intent Call                          | 600's        | 39  |  |  |
| False Alarm / False Call                  | 700's        | 42  |  |  |
| Severe Weather & Natural Disaster         | 800's        | 0   |  |  |
| Special Incident Type                     | 900's        | 0   |  |  |