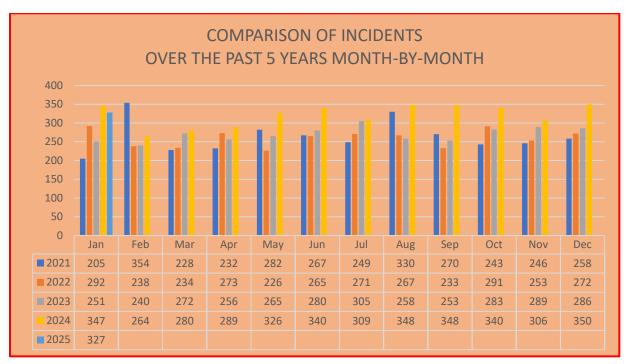

# **DCESD Total Incident Count**

# **Year-to-Date Totals**

| DCESD | YTD | Year End |
|-------|-----|----------|
| 2021  | 205 | 3164     |
| 2022  | 292 | 3115     |
| 2023  | 251 | 3238     |
| 2024  | 347 | 3847     |
| 2025  | 327 |          |