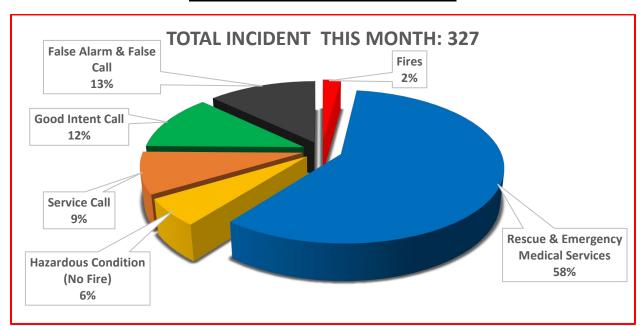

# **INCIDENT STATISTICS**

| Major Incident Types                      |              |     |  |  |
|-------------------------------------------|--------------|-----|--|--|
| Fires                                     | 100's        | 7   |  |  |
| Overpressure rupture, explosion – no fire | <b>200's</b> | 0   |  |  |
| Rescue & Emergency Medical Services       | 300's        | 191 |  |  |
| Hazardous Condition (No Fire)             | 400's        | 19  |  |  |
| Service Call                              | 500's        | 29  |  |  |
| Good Intent Call                          | 600's        | 39  |  |  |
| False Alarm / False Call                  | 700's        | 42  |  |  |
| Severe Weather & Natural Disaster         | 800's        | 0   |  |  |
| Special Incident Type                     | 900's        | 0   |  |  |