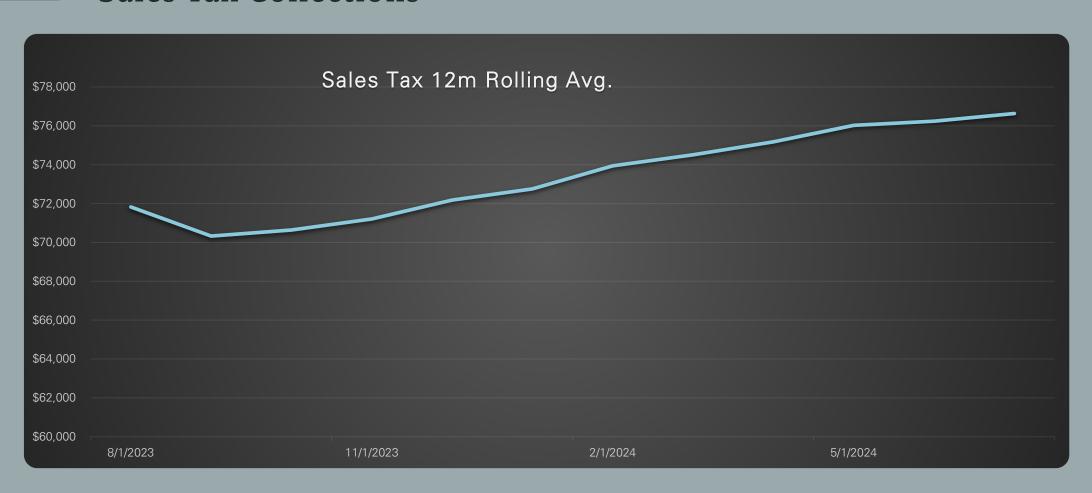

| (178.80%)                             | \$105,414.24      | \$105,414.24                 |
| Permit Fees      | \$29,505.30          | \$218,772.65            | \$150,000.00           | (\$68,772.65)                     | (45.88%)                              | \$166,722.14      | \$227,177.21                 |
| Municipal Court  | \$11,081.16          | \$90,602.15             | \$85,000.00            | (\$5,602.15)                      | (6.59%)                               | \$75,740.73       | \$109,218.14                 |
| Total Revenue    | \$241,022.30         | \$2,688,217.76          | \$2,469,300.00         | (\$218,917.76)                    | (8.87%)                               | \$2,415,700.40    | \$2,697,782.50               |

### Sales Tax Collections



## All General Fund Expenditures

|                 | July 2024<br>Expenditures | Year to Date<br>Expenditures | Current Year<br>Budget | Budget Balance<br>Remaining | % of Balance<br>Remaining | Prior Year<br>YTD Balance | Prior year FY<br>Ending Balance |
|-----------------|---------------------------|------------------------------|------------------------|-----------------------------|---------------------------|---------------------------|---------------------------------|
| Administration  | \$124,046.99              | \$841,473.68*                | \$1,183,858.77         | \$342,385.09                | 28.92%                    | \$906,759.08              | \$1,211,383.16                  |
| Police          | \$105,555.02              | \$717,028.16                 | \$912,990.09