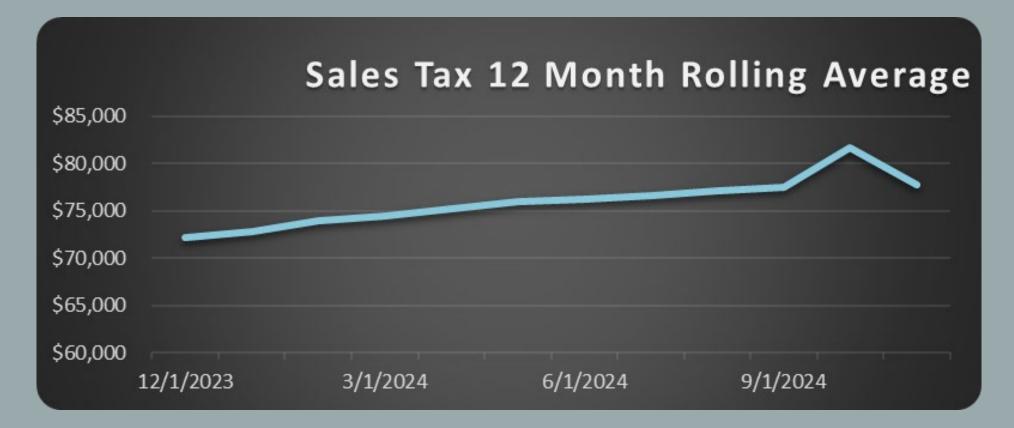

Franchise Fees   | \$5,394.06   | \$72,093.12  | \$260,000.00   | \$187,906.88   | 72.27%    | \$68,291.89  | \$261,378.13   |
| Other/Transfer   | \$10,371.63  | \$21,665.44  | \$223,500.00   | \$201,834.56   | 90.31%    | \$27,847.28  | \$198,874.65   |
| Development Fees | \$54.25      | \$159.75     | \$4,000.00     | \$3,840.25     | 96.01%    | \$2,950.00   | \$16,636.75    |
| Permit Fees      | \$17,341.55  | \$55,435.35  | \$175,000.00   | \$119,564.65   | 68.32%    | \$25,572.00  | \$243,075.70   |
| Municipal Court  | \$8,680.96   | \$13,869.60  | \$100,000.00   | \$86,130.40    | 86.13%    | \$24,604.29  | \$102,102.15   |
| Total Revenue    | \$117,295.66 | \$349,518.98 | \$2,852,500.00 | \$2,502,981.02 | 87.75%    | \$342,527.40 | \$2,845,220.08 |

### Sales Tax Collections



## All General Fund Expenditures

|                 |              |              |                |                | % of      |              |                |
|-----------------|--------------|--------------|----------------|----------------|-----------|--------------|----------------|
|                 | November     |              | Current        |                | Budgeted  | Prior Year   | Prior Year     |
|                 | 2024         | Year to Date | Year           | Budget Balance | Revenue   | YTD          | Ending         |
|                 | Revenue      | Expenses     | Budget         | Remaining      | Remaining | Balance      | Balance        |
| Administration  | \$65,682.58  | \$135,665.90 | \$1,264,103.00 | \$1,128,437.10 | 89.27%    | \$137,254.68 | \$1,038,317.0