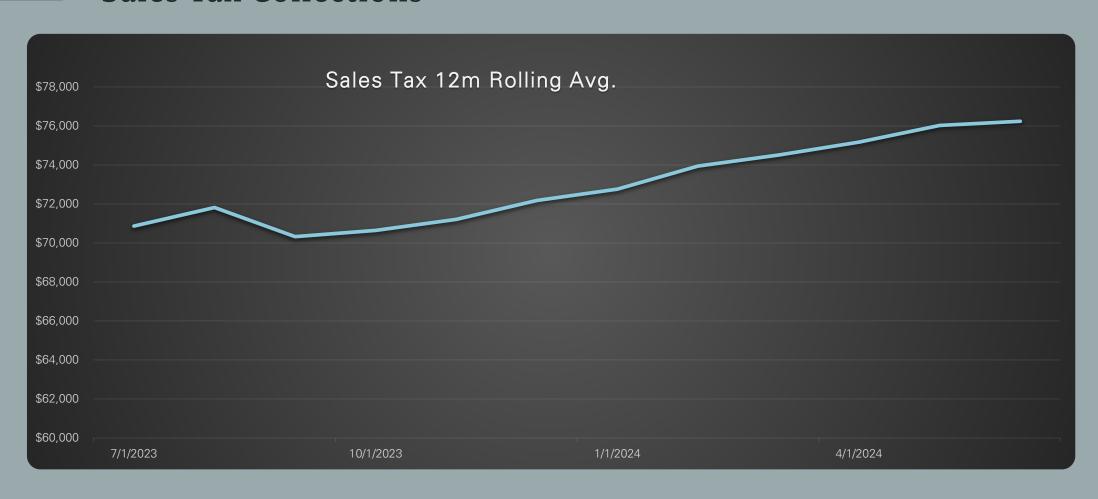

| (178.80%)                             | \$105,414.24      | \$105,414.24                 |
| Permit Fees      | \$22,796.55          | \$189,267.35            | \$150,000.00           | (\$39,267.35)                     | (26.18%)                              | \$147,781.68      | \$227,177.21                 |
| Municipal Court  | \$13,494.27          | \$79,520.99             | \$85,000.00            | \$5,479.01                        | 6.45%                                 | \$66,949.79       | \$109,218.14                 |
| Total Revenue    | \$119,250.80         | \$2,447,195.46          | \$2,469,300.00         | \$22,104.54                       | 0.90%                                 | \$2,232,774.99    | \$2,697,782.50               |

#### Sales Tax Collections



#### Sales Tax Collections - Top 10 Businesses (Alphabetical Listing)

7-Eleven Convenience Store

Amazon (Marketplace)

Google LLC (Information Services)

Hollywood Feed

Kroger Grocery Store

Marty B's Coffee

Marty B's Restaurant

Shellmans Fine Wine and Spirits

Starbucks Coffee

Tractor Supply Google LLC (Information Services)

### Sales Tax Collections – Top 5 Industries

Retail

Food

General Services

Professional Service

Wholesale

## All General Fund Expenditures

|                 | June 2024<br>Expenditures | Year to Date<br>Expenditures | Current Year<br>Budget | Budget Balance<br>Remaining | % of Balance<br>Remaining | Prior Year<br>YTD Balance | Prior year FY<br>Ending Balance |
|-----------------|---------------------------|------------------------------|----------------