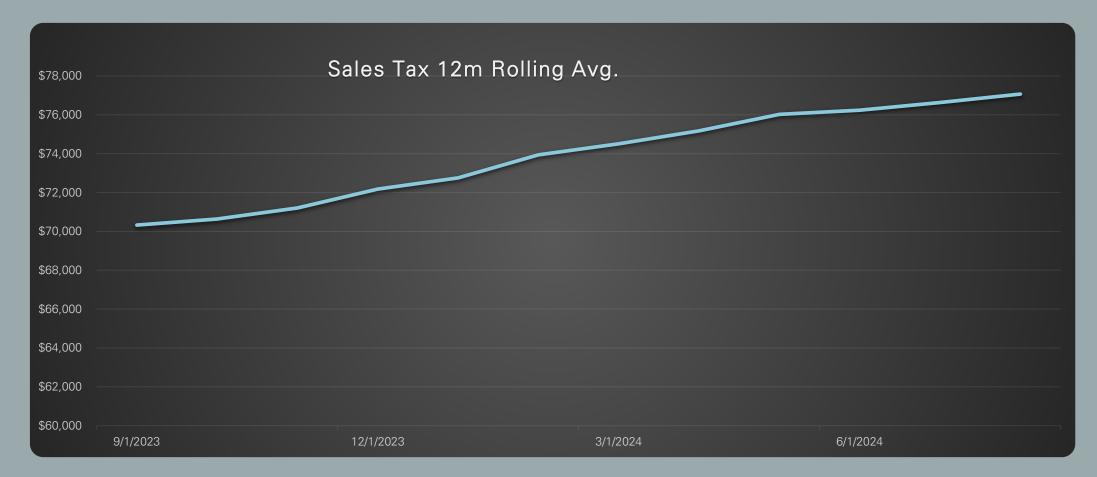

| (178.80%)                             | \$105,414.24      | \$105,414.24                 |
| Permit Fees      | \$22,987.40            | \$241,760.05            | \$150,000.00           | (\$91,760.05)                     | (62.05%)                              | \$189,712.04      | \$227,373.21                 |
| Municipal Court  | \$5,327.00             | \$95,929.15             | \$85,000.00            | (\$10,929.15)                     | (12.86%)                              | \$93,394.31       | \$109,218.14                 |
| Total Revenue    | \$164,134.90           | \$2,852,352.66          | \$2,469,300.00         | (\$383,052.66)                    | (15.51%)                              | \$2,344,878.71    | \$2,490,032.50               |

### Sales Tax Collections



## All General Fund Expenditures

|                 | August 2024<br>Expenditures | Year to Date<br>Expenditures | Current Year<br>Budget | Budget Balance<br>Remaining | % of Balance<br>Remaining | Prior Year<br>YTD Balance | Prior year FY<br>Ending Balance |
|-----------------|-----------------------------|------------------------------|------------------------|-----------------------------|---------------------------|---------------------------|---------------------------------|
| Administration  | \$70,035.89                 | \$911,509.57*                | \$1,183,858.77         | \$272,349.20                | 23.01%                    | \$1,088,089.80            | \$1,197,931.87                  |
| Police          | \$52,715.82                 | \$769,743.98                 | \$912