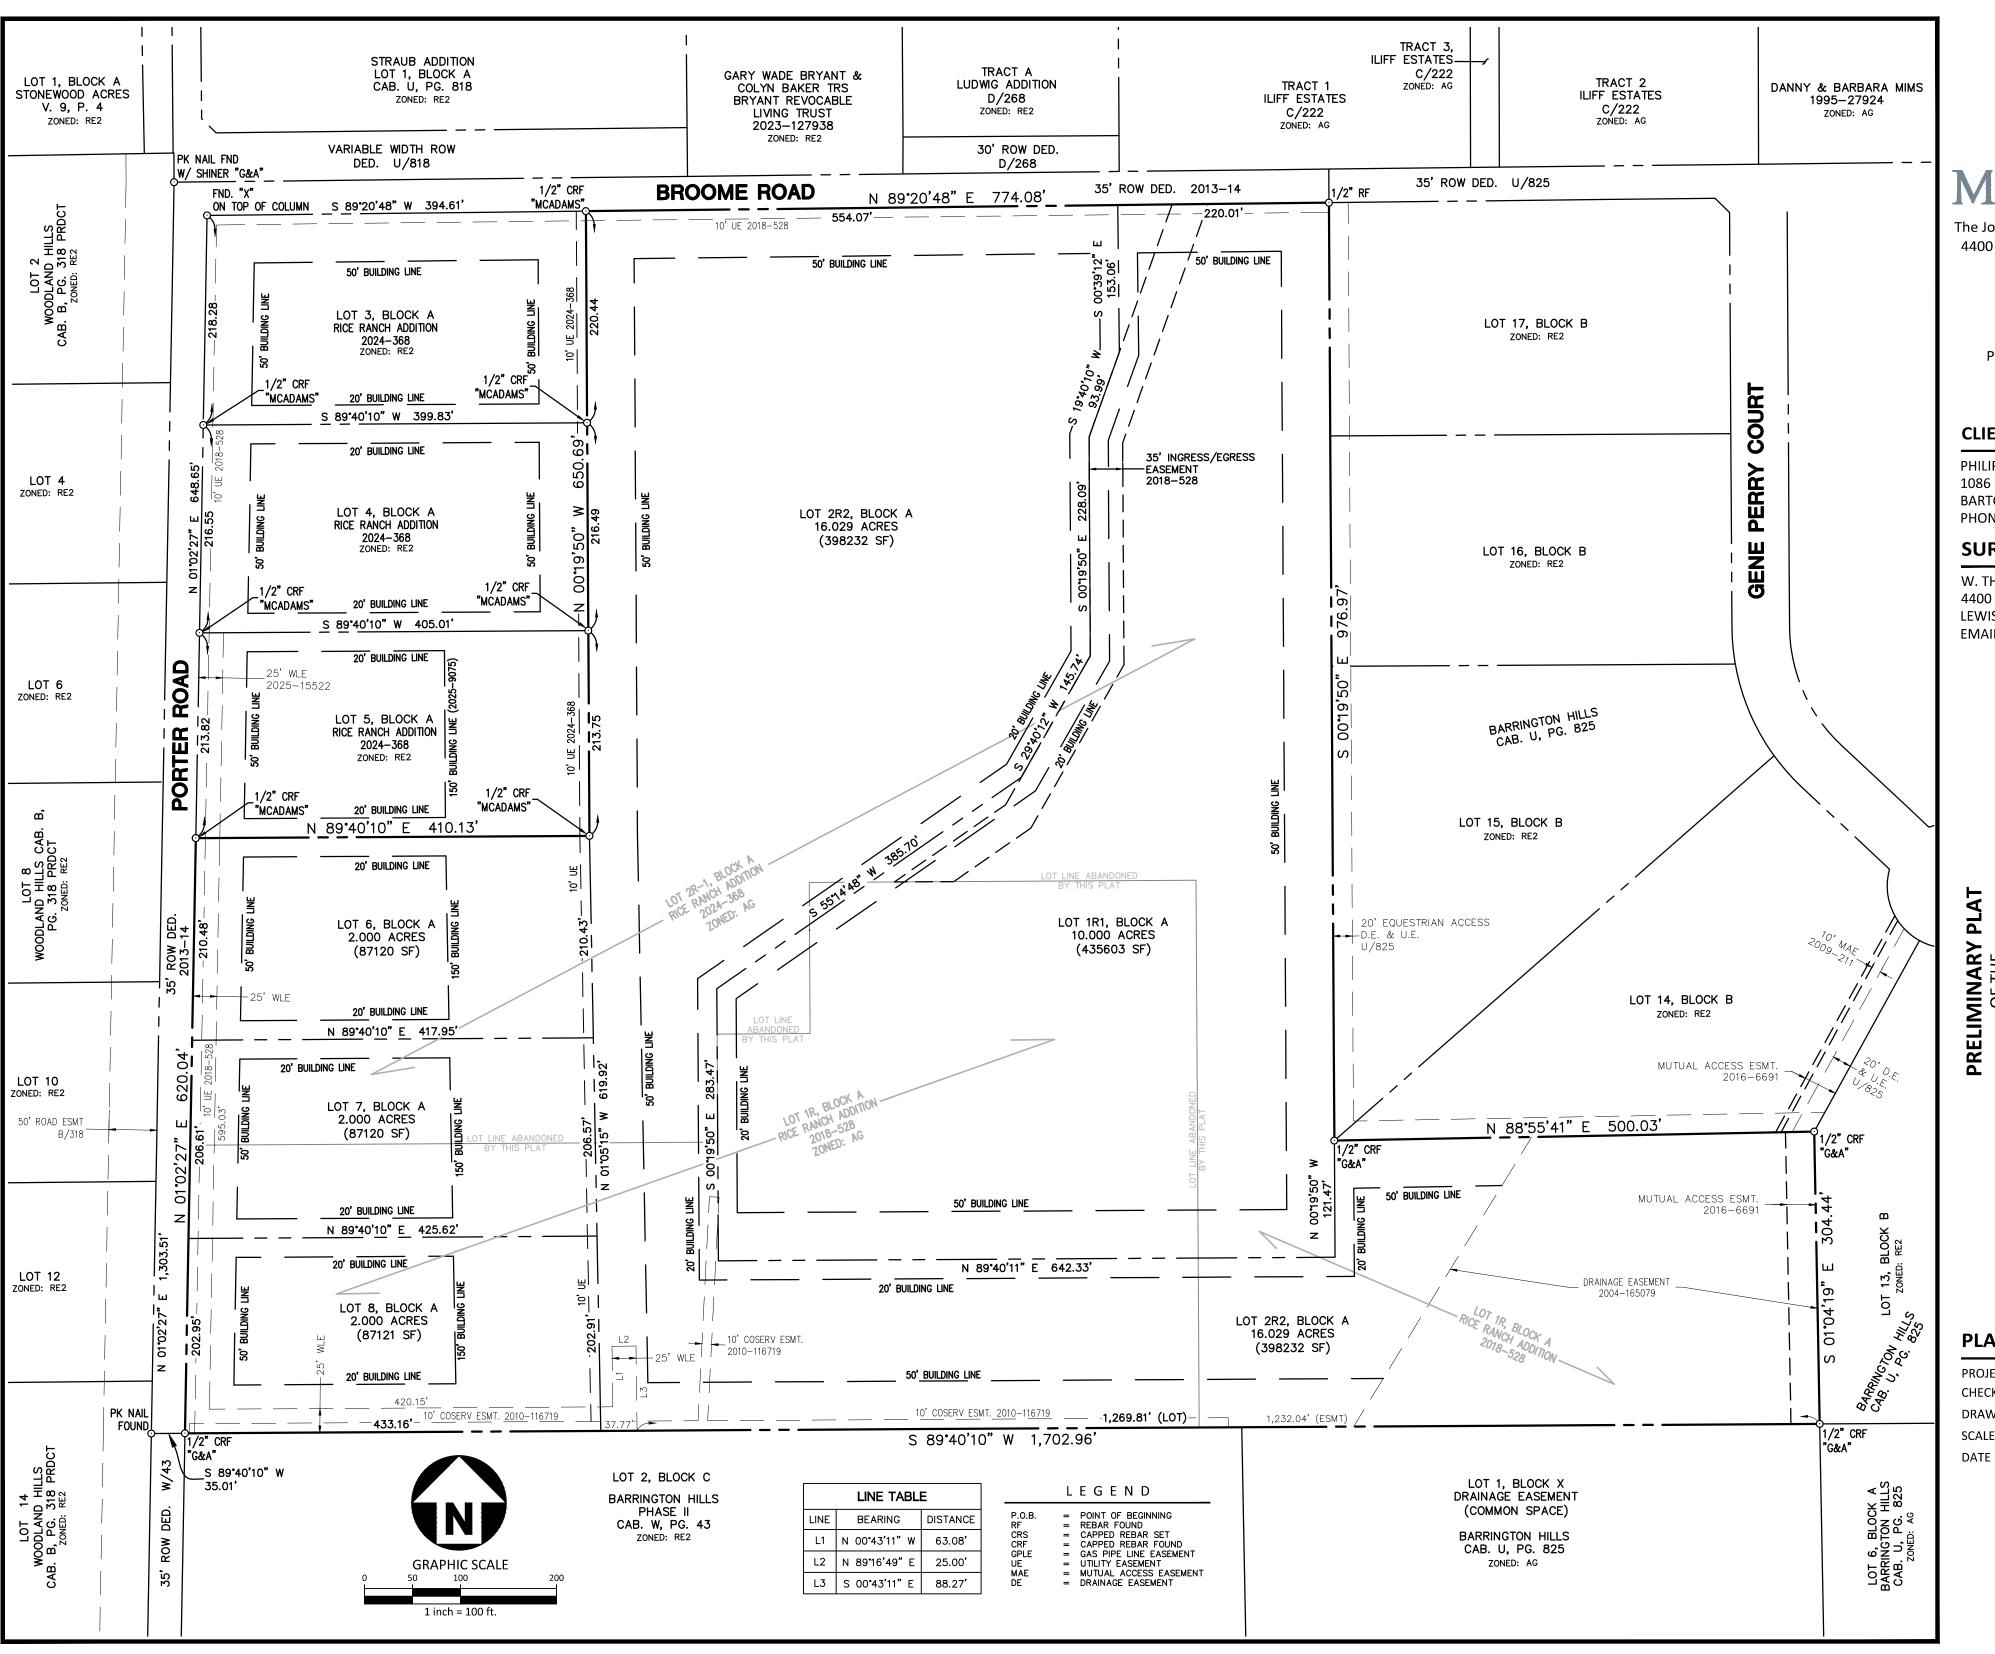

#### **SURVEYOR**

W. THAD MURLEY III, RPLS 4400 STATE HIGHWAY 121, SUITE 800 LEWISVILLE, TX 75056

EMAIL: tmurley@mcadamsco.com

PRELIMINARY PLAT

OF THE

RICE RANCH ADDITION

'S 1R-1, 2R-2, 6, 7, & 8, BLOCK A

AT OF LOT 1R, BLOCK A, RICE RANCH ADDIT

WN OF BARTONVILLE, TEXAS, RECORDED AS DENTON COUNTY, TEXAS, AND LOT 2R-1, B

TION, AN ADDITION TO THE TOWN OF BARTION, AND ADDITION TO THE TOWN OF BARTING AND ADDITION TO THE BARTING AND ADDITION TO TH BE AN ADDITION ' PLAT RICE RA TEXAS, RECC

## **PLAN INFORMATION**

PROJECT NO. SPEC23572 CHECKED BY TM DRAWN BY BC SCALE 1"=100' 4.1.2025

PAGE 1 OF 2

| STATE OF TEXAS   | § |
|------------------|---|
| COUNTY OF DENTON | § |

WHEREAS, Philip R. Rice & Martha S. Rice are the owners of all that certain lot, tract or parcel of land, situated in the J. Burke Survey, Abstract Number 42, Town of Bartonville, Denton County, Texas, being all of Lot 2R-1, Block A, Rice Ranch Addition, an addition to the Town of Bartonville, according to the plat thereof, recorded in Document Number 2024-368, Plat Records, Denton County, Texas, and Lot 1R, Block A, Rice Ranch Addition, an addition to the Town of Bartonville, according to the plat thereof, recorded in Document Number 2018-528, Plat Records, Denton County, Texas, and being more particularly described as follows:

BEGINNING at a 1/2" rebar found at the northernmost northeast corner of said Lot 2R-1, same being the northwest corner of Lot 17, Block B, Barrington Hills, an addition to the Town of Bartonville, recorded in Cabinet U, Page 825, Plat Records, Denton County, Texas, same being the southeast corner of a certain called 35' Right-of-way (ROW) dedication to the Town of Bartonville, recorded in Document Number 2013-14, Plat Records, Denton County, Texas, same being the southwest corner of a certain called 35' Right-of-way (ROW) dedication to the Town of Bartonville, according to said Barrington Hills plat, and being in the south line of Broome Road:

THENCE S 00"19"50" E, with an east line of said Lot 2R-1, same being the west line of Block B, of said Barrington Hills, a distance of 976.97 feet to a 1/2" capped rebar found, stamped "G&A" at an inner ell corner of said Lot 2R-1, same being the south corner of Lot 15, Block B, of said Barrington Hills, and being the southwest corner of Lot 14. Block B. of said Barrington Hills:

THENCE N 88\*55'41" E, with a north line of said Lot 2R-1, same being the south line of said Lot 14, a distance of 500.03 feet to a 1/2" capped rebar found, stamped "G&A" at the southernmost northeast corner of said Lot 2R-1, same being the southeast corner of said Lot 14, and being a westerly corner of Lot 13, Block B, of said Barrington Hills;

THENCE S 01°04'19" E, with an east line of said Lot 2R-1, same being the west line of said Lot 13, a distance of 304.44 feet to a 1/2" capped rebar found, stamped "G&A" at the southeast corner of said Lot 2R-1, same being the southwest corner of said Lot 13, same being the northwest corner of Lot 6, Block A, of said Barrington Hills, and being the northeast corner of Lot 1, Block X, (common space, drainage easement), of said Barrington Hills.

THENCE S 89°40′10" W, with the south line of said Lot 2R1, same being the north line of said Lot 1, passing the northwest corner thereof, same being the northeast corner of Lot 2, Block C, Barrington Hills Addition, Phase II, an addition to the Town of Bartonville, according to the plat thereof, recorded in Cabinet W, Page 43, Plat Records, Denton County, Texas, passing the easternmost southwest corner of said Lot 2R-1, same being the southeast corner of said Lot 1R, continuing with the south line thereof, a distance of 1,702.96 feet to a 1/2" capped rebar found, stamped "G&A" at the southwest corner of said Lot 1R, same being the northwest corner of said Lot 2, Block C, being in the east line of said 35' ROW Dedication (2013-14), and being in the east line of Porter Road;

THENCE N 01°02'27" E, with the west line of said Lot 1R, same being the east line of Porter Road, passing the northwest corner of said Lot 1R, same being the westernmost southwest corner of said Lot 2R-1, continuing with a west line thereof a total distance of 620.04 feet to a 1/2" capped rebar found, stamped "MCADAMS" at the southernmost northwest corner of said Lot 2R-1, same being the southwest corner of Lot 5. Block A. of said Rice Ranch Addition:

THENCE N 89'40'10" E, with the southerly north line of said Lot 2R-1, same being the south line of said Lot 5, a distance of 410.13 feet to a 1/2" capped rebar found, stamped "MCADAMS" at an inner ell corner of said Lot 2R-1, same being the southeast corner of said Lot 5;

THENCE N 00"19"50" W, with a west line of said Lot 2R-1, same being the east line of said Lot 5, passing at a distance of 213.75 feet a 1/2" capped rebar found, stamped "MCADAMS" at the northeast corner thereof, same being the southeast corner of Lot 4. Block A. Rice Ranch Addition, continuing with the east line thereof, passing at a distance of 430.24 feet a 1/2" capped rebar found, stamped "MCADAMS" at the northeast corner thereof, same being the southeast corner of Lot 3, Block A, Rice Ranch Addition, continuing with the east line thereof a total distance of 650.69 feet to a 1/2" capped rebar found, stamped "MCADAMS" at the northeast corner thereof, same being the northernmost northwest corner of said Lot 2R-1, being in the south line of said 35' ROW Dedication (2013-14), and being in the south line of said Broome Road:

THENCE N 89'20'48" E, with a north line of said Lot 2R-1, same being the south line of Broome Road, a distance of 774.08 feet to the POINT OF BEGINNING and containing approximately 32.029 acres of land.