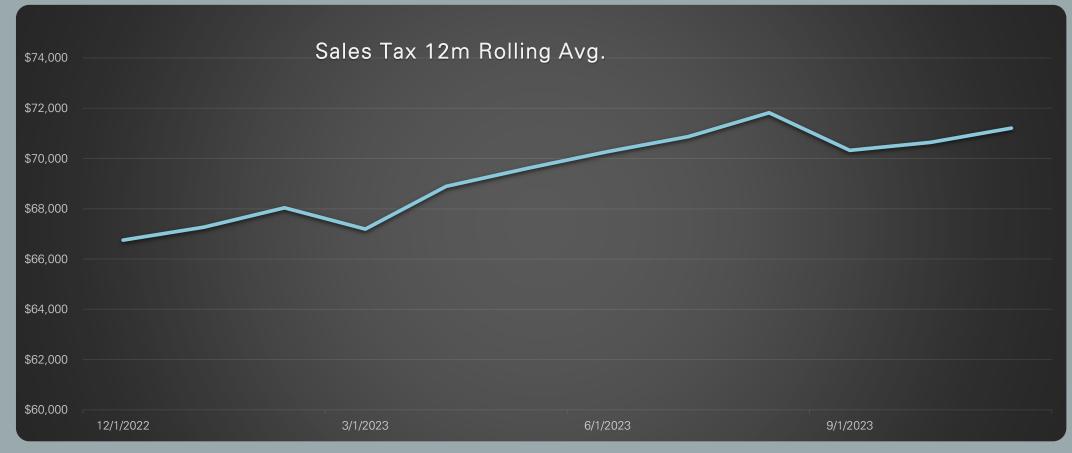

### Sales Tax Collections (Narrow Range)

#### All General Fund Revenues

|                  | November<br>2023 Revenue | Year to Date<br>Revenue | Current Year<br>Budget | Projected<br>Revenue<br>Remaining | % of Budgeted<br>Revenue<br>Remaining | Prior year<br>YTD | Prior year<br>ending balance |
|------------------|--------------------------|-------------------------|------------------------|-----------------------------------|---------------------------------------|-------------------|------------------------------|
| Property Tax     | \$22,956.18              | \$23,588.77             | \$1,050,000.00         | \$1,026,411.23                    | 97.75%                                | \$37,090.04       | \$986,183.68                 |
| Sales Tax        | \$112,255.69             | \$169,673.17            | \$785,000.00           | \$615,326.83                      | 78.39%                                | \$159,059.87      | \$843,911.57                 |
| Franchise Fees   | \$6,155.05               | \$68,291.89             | \$200,000.00           | \$131,708.11                      | 65.85%                                | \$69,726.41       | \$238,380.27                 |
| Other/Transfer   | \$22,229.00              | \$35,607.25             | \$169,300.00           | \$133,692.75                      | 78.97%                                | \$22,742.17       | \$187,497.39                 |
| Development Fees | \$0.00                   | \$0.00                  | \$30,000.00            | \$30,000.00                       | 100.00%                               | \$0.00            | \$105,414.24                 |
| Permit Fees      | \$10,172.75              | \$28,718.00             | \$150,000.00           | \$121,282.00                      | 80.85%                                | \$54,944.38       | \$226,727.21                 |
| Municipal Court  | \$9,127.62               | \$24,604.29             | \$85,000.00            | \$60,395.71                       | 71.05%                                | \$17,560.51       | \$109,188.14                 |
| Total Revenue    | \$182,896.29             | \$350,483.37            | \$2,469,300.00         | \$2,188,816.63                    | 85.81%                                | \$361,123.38      | \$2,697,302.50               |