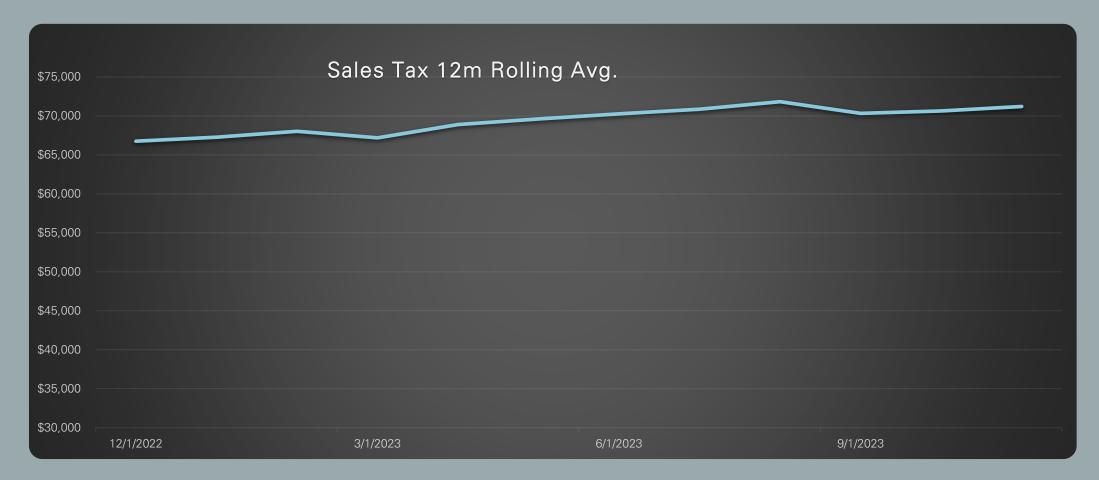

#### Sales Tax Collections

#### All General Fund Revenues

|                  | November<br>2023 Revenue | Year to Date<br>Revenue | Current Year<br>Budget | Projected<br>Revenue<br>Remaining | % of Budgeted<br>Revenue<br>Remaining | Prior year<br>YTD | Prior year<br>ending balance |
|------------------|--------------------------|-------------------------|------------------------|-----------------------------------|---------------------------------------|-------------------|------------------------------|
| Property Tax     | \$22,956.18              | \$23,588.77             | \$1,050,000.00         | \$1,026,411.23                    | 97.75%                                | \$37,090.04       | \$986,183.68                 |
| Sales Tax        | \$112,255.69             | \$169,673.17            | \$785,000.00           | \$615,326.83                      | 78.39%                                | \$159,059.87      | \$843,911.57                 |
| Franchise Fees   | \$6,155.05               | \$68,291.89             | \$200,000.00           | \$131,708.11                      | 65.85%                                | \$69,726.41       | \$238,380.27                 |
| Other/Transfer   | \$22,229.00              | \$35,607.25             | \$169,300.00           | \$133,692.75                      | 78.97%                                | \$22,742.17       | \$187,497.39                 |
| Development Fees | \$0.00                   | \$0.00                  | \$30,000.00            | \$30,000.00                       | 100.00%                               | \$0.00            | \$105,414.24                 |
| Permit Fees      | \$10,172.75              | \$28,718.00             | \$150,000.00           | \$121,282.00                      | 80.85%                                | \$54,944.38       | \$226,727.21                 |
| Municipal Court  | \$9,127.62               | \$24,604.29             | \$85,000.00            | \$60,395.71                       | 71.05%                                | \$17,560.51       | \$109,188.14                 |
| Total Revenue    | \$182,896.29             | \$350,483.37            | \$2,469,300.00         | \$2,188,816.63                    | 85.81%                                | \$361,123.38      | \$2,697,302.50               |