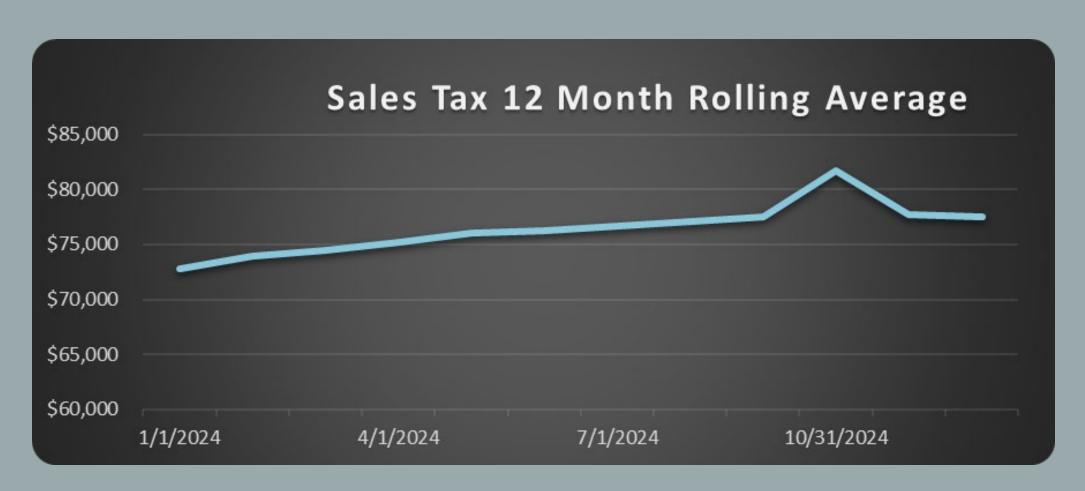

Franchise Fees   | \$0.00       | \$72,093.12  | \$260,000.00   | \$187,906.88   | 72.27%    | \$70,070.78  | \$261,378.13   |
| Other/Transfer   | \$12,684.37  | \$34,349.81  | \$223,500.00   | \$189,150.19   | 84.63%    | \$38,438.33  | \$198,874.65   |
| Development Fees | \$450.00     | \$609.75     | \$4,000.00     | \$3,390.25     | 84.76%    | \$6,230.00   | \$16,636.75    |
| Permit Fees      | \$29,211.62  | \$84,646.97  | \$175,000.00   | \$90,353.03    | 51.63%    | \$42,931.40  | \$245,775.70   |
| Municipal Court  | \$10,643.05  | \$24,512.65  | \$100,000.00   | \$75,487.35    | 75.49%    | \$32,283.29  | \$102,102.15   |
| Total Revenue    | \$418,676.03 | \$768,195.01 | \$2,852,500.00 | \$2,084,304.99 | 73.07%    | \$756,134.43 | \$2,847,920.08 |

### Sales Tax Collections



### All General Fund Expenditures

|                 |              |              |                |                | % of      |              |                |
|-----------------|--------------|--------------|----------------|----------------|-----------|--------------|----------------|
|                 | December     |              | Current        |                | Budgeted  | Prior Year   | Prior Year     |
|                 | 2024         | Year to Date | Year           | Budget Balance | Revenue   | YTD          | Ending         |
|                 | Expenditures | Expenses     | Budget         | Remaining      | Remaining | Balance      | Balance        |
| Administration  | \$171,867.97 | \$307,533.87 | \$1,264,103.00 | \$956,569.13   | 75.67%    | \$212,228.28 | \$1,038,317.