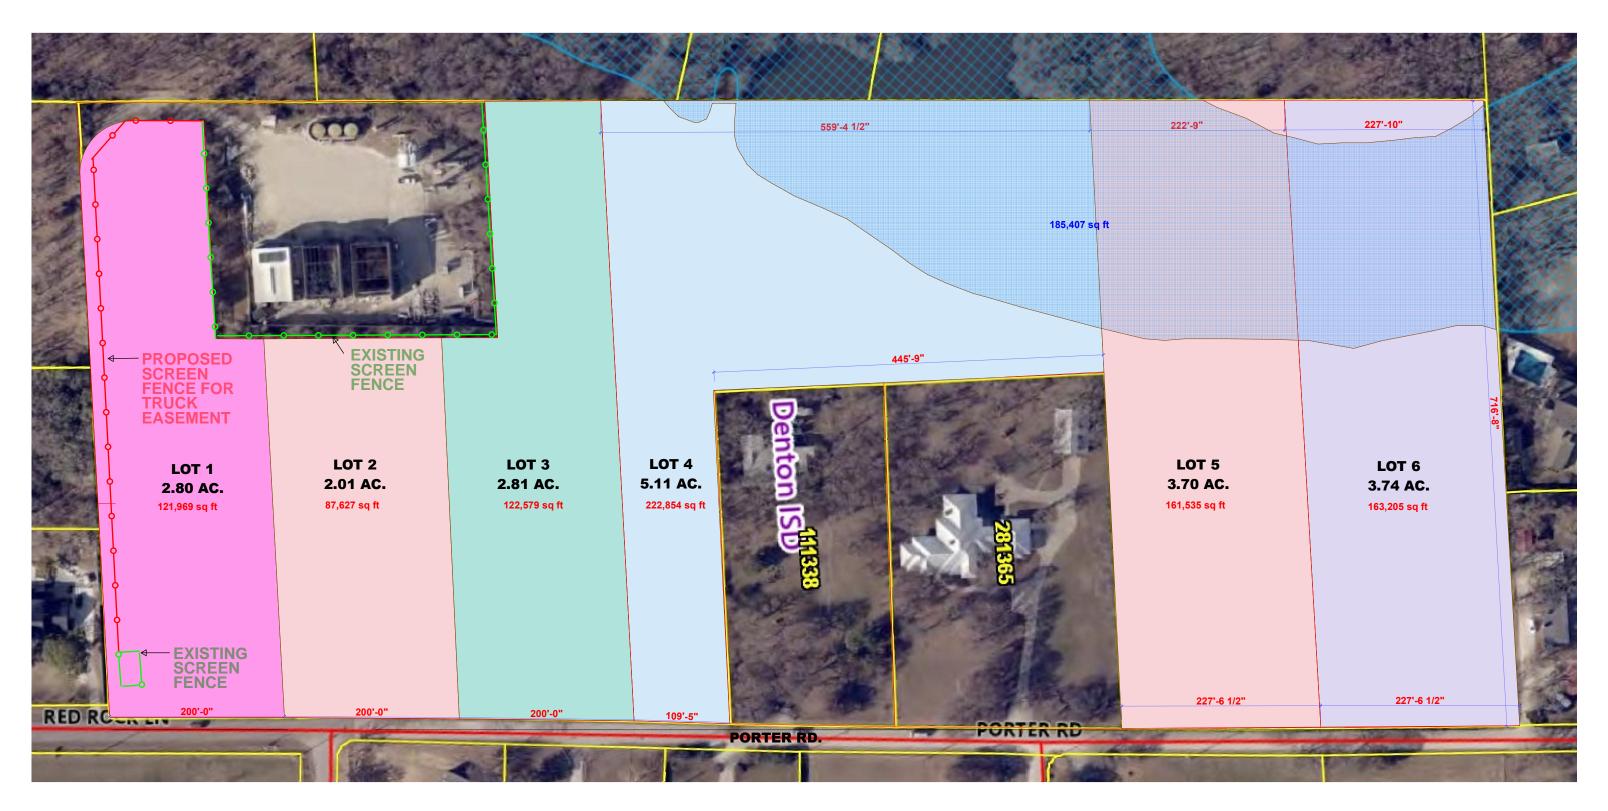

# TOWN OF BARTONVILLE REQUEST FOR VARIANCE

| ☐ Zoning Regulations (Section:<br>☐ Sign Regulations (Section:                                                                  |                                                                                                                                                                                                                                                                                                                                                                                                                                                                                                                                                                                                                                                                                                                                                                                                                                                                                                                                                                                                                                                                                                                                                                                                                                                                                                                                                                                                                                                                                                                                                                                                                                                                                                                                                                                                                                                                                                                                                                                                                                                                                                                                | n Regulations (Section: <u>3.5</u>                                    |  |
|---------------------------------------------------------------------------------------------------------------------------------|--------------------------------------------------------------------------------------------------------------------------------------------------------------------------------------------------------------------------------------------------------------------------------------------------------------------------------------------------------------------------------------------------------------------------------------------------------------------------------------------------------------------------------------------------------------------------------------------------------------------------------------------------------------------------------------------------------------------------------------------------------------------------------------------------------------------------------------------------------------------------------------------------------------------------------------------------------------------------------------------------------------------------------------------------------------------------------------------------------------------------------------------------------------------------------------------------------------------------------------------------------------------------------------------------------------------------------------------------------------------------------------------------------------------------------------------------------------------------------------------------------------------------------------------------------------------------------------------------------------------------------------------------------------------------------------------------------------------------------------------------------------------------------------------------------------------------------------------------------------------------------------------------------------------------------------------------------------------------------------------------------------------------------------------------------------------------------------------------------------------------------|-----------------------------------------------------------------------|--|
| Owner's Name: Kathy Morales - exec. o                                                                                           | of estatePhone:                                                                                                                                                                                                                                                                                                                                                                                                                                                                                                                                                                                                                                                                                                                                                                                                                                                                                                                                                                                                                                                                                                                                                                                                                                                                                                                                                                                                                                                                                                                                                                                                                                                                                                                                                                                                                                                                                                                                                                                                                                                                                                                | 713-851-3669 Fax:                                                     |  |
| Mailing Address 1288 Porter Rd. Barto                                                                                           | onville, TX                                                                                                                                                                                                                                                                                                                                                                                                                                                                                                                                                                                                                                                                                                                                                                                                                                                                                                                                                                                                                                                                                                                                                                                                                                                                                                                                                                                                                                                                                                                                                                                                                                                                                                                                                                                                                                                                                                                                                                                                                                                                                                                    |                                                                       |  |
| Abstract<br>Legal Description: Lot <u>A0928A</u>                                                                                | Block_21 Ac                                                                                                                                                                                                                                                                                                                                                                                                                                                                                                                                                                                                                                                                                                                                                                                                                                                                                                                                                                                                                                                                                                                                                                                                                                                                                                                                                                                                                                                                                                                                                                                                                                                                                                                                                                                                                                                                                                                                                                                                                                                                                                                    | ddition _n/a                                                          |  |
| Present Use and Improvements on Prop                                                                                            | erty: Single Family Resid                                                                                                                                                                                                                                                                                                                                                                                                                                                                                                                                                                                                                                                                                                                                                                                                                                                                                                                                                                                                                                                                                                                                                                                                                                                                                                                                                                                                                                                                                                                                                                                                                                                                                                                                                                                                                                                                                                                                                                                                                                                                                                      | dence with Agriculture on 22 acres                                    |  |
| Property is currently under contract to acre each in size. Jeff Wawro - Design 940-765-9065 mbl                                 | sell to the following to do<br>gn Classics Homes / Rido<br>. jeff@DesignClassics.co                                                                                                                                                                                                                                                                                                                                                                                                                                                                                                                                                                                                                                                                                                                                                                                                                                                                                                                                                                                                                                                                                                                                                                                                                                                                                                                                                                                                                                                                                                                                                                                                                                                                                                                                                                                                                                                                                                                                                                                                                                            | geTek Dev.                                                            |  |
| Description of Variance or Special Exc.  1. Lot #4 - Five plus acre flag shaped to access the private lake view.                | <i>eption</i> Requested:<br>lot (see attached concep                                                                                                                                                                                                                                                                                                                                                                                                                                                                                                                                                                                                                                                                                                                                                                                                                                                                                                                                                                                                                                                                                                                                                                                                                                                                                                                                                                                                                                                                                                                                                                                                                                                                                                                                                                                                                                                                                                                                                                                                                                                                           | t drawing) exceeding in RE2 zoning                                    |  |
| 2. Lot #4 - 100' frontage on Porter rd.                                                                                         | which has a 700'+ of dep                                                                                                                                                                                                                                                                                                                                                                                                                                                                                                                                                                                                                                                                                                                                                                                                                                                                                                                                                                                                                                                                                                                                                                                                                                                                                                                                                                                                                                                                                                                                                                                                                                                                                                                                                                                                                                                                                                                                                                                                                                                                                                       | oth and 550'+ width in the rear.                                      |  |
| 3. Lot #1 - Allow the extension of the easement to protect the owners of Lot                                                    | existing screen wall around the signed to th | nd the gas companies lease and I lease agreement.                     |  |
| *Our hope is to increase the value of the helping to removing deteriorating eye                                                 | the property buy building sores of existing properti                                                                                                                                                                                                                                                                                                                                                                                                                                                                                                                                                                                                                                                                                                                                                                                                                                                                                                                                                                                                                                                                                                                                                                                                                                                                                                                                                                                                                                                                                                                                                                                                                                                                                                                                                                                                                                                                                                                                                                                                                                                                           | \$2-5 million dollar homes while es and view of gas production sites. |  |
| Has a previous Application or Appeal to ⊠ No □Ye                                                                                | o the Board been filed on<br>s, Date:                                                                                                                                                                                                                                                                                                                                                                                                                                                                                                                                                                                                                                                                                                                                                                                                                                                                                                                                                                                                                                                                                                                                                                                                                                                                                                                                                                                                                                                                                                                                                                                                                                                                                                                                                                                                                                                                                                                                                                                                                                                                                          |                                                                       |  |
| Attach maps, designs, lists of proper materials as necessary or required copies of any information that is sub-                 | by ordinance appeal pr                                                                                                                                                                                                                                                                                                                                                                                                                                                                                                                                                                                                                                                                                                                                                                                                                                                                                                                                                                                                                                                                                                                                                                                                                                                                                                                                                                                                                                                                                                                                                                                                                                                                                                                                                                                                                                                                                                                                                                                                                                                                                                         | ·                                                                     |  |
| I certify that I am the legal owner of rec<br>permission as shown on the attached a<br>request for variance is true and correct | affidavit (as applicable), a                                                                                                                                                                                                                                                                                                                                                                                                                                                                                                                                                                                                                                                                                                                                                                                                                                                                                                                                                                                                                                                                                                                                                                                                                                                                                                                                                                                                                                                                                                                                                                                                                                                                                                                                                                                                                                                                                                                                                                                                                                                                                                   | nd that the information concerning this                               |  |
| Signature                                                                                                                       |                                                                                                                                                                                                                                                                                                                                                                                                                                                                                                                                                                                                                                                                                                                                                                                                                                                                                                                                                                                                                                                                                                                                                                                                                                                                                                                                                                                                                                                                                                                                                                                                                                                                                                                                                                                                                                                                                                                                                                                                                                                                                                                                | 04/04/25                                                              |  |
| Signature                                                                                                                       |                                                                                                                                                                                                                                                                                                                                                                                                                                                                                                                                                                                                                                                                                                                                                                                                                                                                                                                                                                                                                                                                                                                                                                                                                                                                                                                                                                                                                                                                                                                                                                                                                                                                                                                                                                                                                                                                                                                                                                                                                                                                                                                                | ate<br>************************************                           |  |
| Application complete?                                                                                                           | Fee Paid: \$                                                                                                                                                                                                                                                                                                                                                                                                                                                                                                                                                                                                                                                                                                                                                                                                                                                                                                                                                                                                                                                                                                                                                                                                                                                                                                                                                                                                                                                                                                                                                                                                                                                                                                                                                                                                                                                                                                                                                                                                                                                                                                                   | Date:                                                                 |  |
| Date to appear before: P&Z                                                                                                      | тс                                                                                                                                                                                                                                                                                                                                                                                                                                                                                                                                                                                                                                                                                                                                                                                                                                                                                                                                                                                                                                                                                                                                                                                                                                                                                                                                                                                                                                                                                                                                                                                                                                                                                                                                                                                                                                                                                                                                                                                                                                                                                                                             | BOA                                                                   |  |
| Remarks:                                                                                                                        |                                                                                                                                                                                                                                                                                                                                                                                                                                                                                                                                                                                                                                                                                                                                                                                                                                                                                                                                                                                                                                                                                                                                                                                                                                                                                                                                                                                                                                                                                                                                                                                                                                                                                                                                                                                                                                                                                                                                                                                                                                                                                                                                |                                                                       |  |

The property subject to the variance request is located at 1288 Porter Road in Bartonville, Texas. The applicant, Jeff Wawro, is requesting a waiver of the applicable standards to facilitate a six-lot residential subdivision. The Town of Bartonville file number for this application is VAR-2025-003.

- a variance to the following regulation: Bartonville Zoning Ordinance Section 19.4. relating to accessory building setbacks. The property subject to the variance request is located at 1032 Roadrunner Road in Bartonville, Texas The applicants, Alan and Kim Griggs, are requesting a 15-foot reduction to the side yard setback regulation for a proposed new 2,400 sf accessory building. The Town of Bartonville file number for this application is VAR-2025-002.
- · a variance to the following regulations: Bartonville Development Ordinance Section 3.5, relating to flag lots, and Bartonville Zoning Ordinance Section 4.8, relating to residential development standards. The property subject to the variance request is located at 1288 Porter Road in Bartonville, Texas, The applicant, Jeff Wawro, is requesting a waiver of the applicable standards to facilitate a six-lot residential subdivision. The Town of Bartonville file number for this application is VAR-2025-003. To learn more about these projects or to provide written comments, please contact the Town of Bartonville at (817) 693-5280 or email smontgomer y@townofbartonville.com. All interested parties are encouraged to attend.