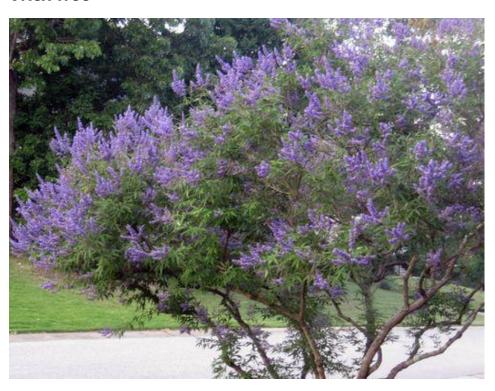

Town of Bartonville – Corner of 407 & McMakin Rd



## **Vitex Tree**



# **Prickly Pear**



Town of Bartonville – Corner of 407 & McMakin Rd



### **Texas Lantana**



**Drift Roses - Coral** 



Town of Bartonville – Corner of 407 & McMakin Rd



### **Red Yucca**



Colorgaurd Yucca



Town of Bartonville – Corner of 407 & McMakin Rd



## **Pink Muhly Grass**



**Mexican Feather Grass** 



Town of Bartonville – Corner of 407 & McMakin Rd



Agave – Whale's Tongue



Yucca Rostrata



Town of Bartonville – Corner of 407 & McMakin Rd



**Moonshine Yarrow** 

### **Catmint' Walker's Low**





Town of Bartonville – Corner of 407 & McMakin Rd



## Texas Native Rock (to match existing):



## **Oklahoma Chopped Stone Edging:**