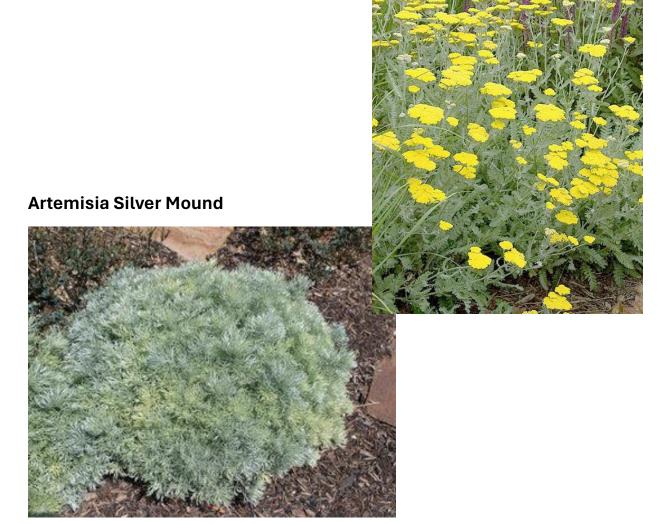

## **Pink Muhly Grass**

**Mexican Feather Grass** 

Town of Bartonville – Corner of 407 & McMakin Rd

Agave – Whale's Tongue

Yucca Rostrata

Town of Bartonville – Corner of 407 & McMakin Rd

**Moonshine Yarrow** 