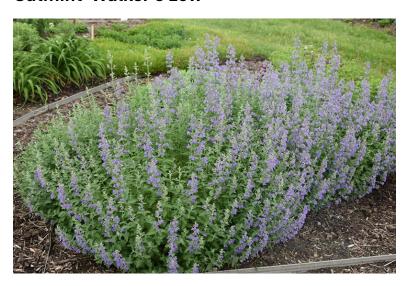

Town of Bartonville – Corner of 407 & McMakin Rd



## **Vitex Tree**



# **Prickly Pear**



Town of Bartonville – Corner of 407 & McMakin Rd



### **Texas Lantana**



**Drift Roses - Coral** 



Town of Bartonville – Corner of 407 & McMakin Rd



### **Red Yucca**



Colorgaurd Yucca



Town of Bartonville – Corner of 407 & McMakin Rd



## **Pink Muhly Grass**



**Mexican Feather Grass** 



Town of Bartonville – Corner of 407 & McMakin Rd



Agave – Whale's Tongue



Yucca Rostrata



Town of Bartonville – Corner of 407 & McMakin Rd



**Moonshine Yarrow** 

### **Catmint' Walker's Low**





Town of Bartonville – Corner of 407 & McMakin Rd



## Texas Native Rock (to match existing):



## **Oklahoma Chopped Stone Edging:**