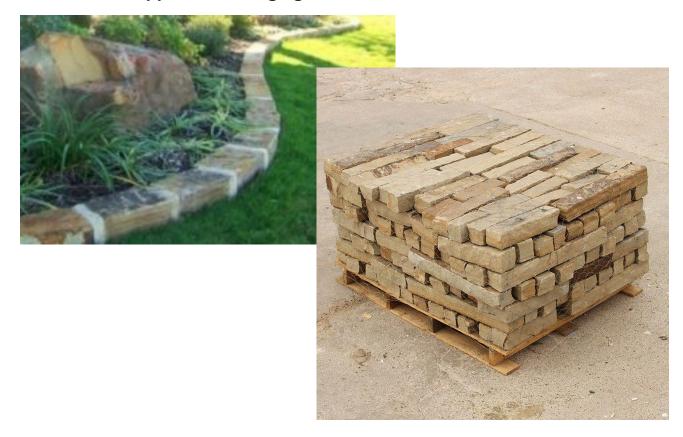

Town of Bartonville – Corner of 407 & McMakin Rd



## **Vitex Tree**



# **Prickly Pear**



Town of Bartonville – Corner of 407 & McMakin Rd



### **Texas Lantana**



**Drift Roses - Coral** 



Town of Bartonville – Corner of 407 & McMakin Rd



### **Red Yucca**



Colorgaurd Yucca



Town of Bartonville – Corner of 407 & McMakin Rd



## **Pink Muhly Grass**



**Mexican Feather Grass** 



Town of Bartonville – Corner of 407 & McMakin Rd



Agave – Whale's Tongue



Yucca Rostrata



Town of Bartonville – Corner of 407 & McMakin Rd



**Moonshine Yarrow** 

### **Catmint' Walker's Low**





Town of Bartonville – Corner of 407 & McMakin Rd



## Texas Native Rock (to match existing):



## **Oklahoma Chopped Stone Edging:**