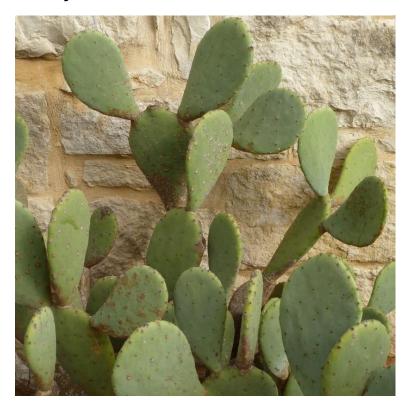

Town of Bartonville – Corner of 407 & McMakin Rd



## **Vitex Tree**



# **Prickly Pear**



Town of Bartonville – Corner of 407 & McMakin Rd



### **Texas Lantana**



**Drift Roses - Coral** 



Town of Bartonville – Corner of 407 & McMakin Rd



### **Red Yucca**



Colorgaurd Yucca



Town of Bartonville – Corner of 407 & McMakin Rd



## **Pink Muhly Grass**



**Mexican Feather Grass** 



Town of Bartonville – Corner of 407 & McMakin Rd



Agave – Whale's Tongue



Yucca Rostrata



Town of Bartonville – Corner of 407 & McMakin Rd



**Moonshine Yarrow** 

### **Catmint' Walker's Low**





Town of Bartonville – Corner of 407 & McMakin Rd



## Texas Native Rock (to match existing):



## **Oklahoma Chopped Stone Edging:**