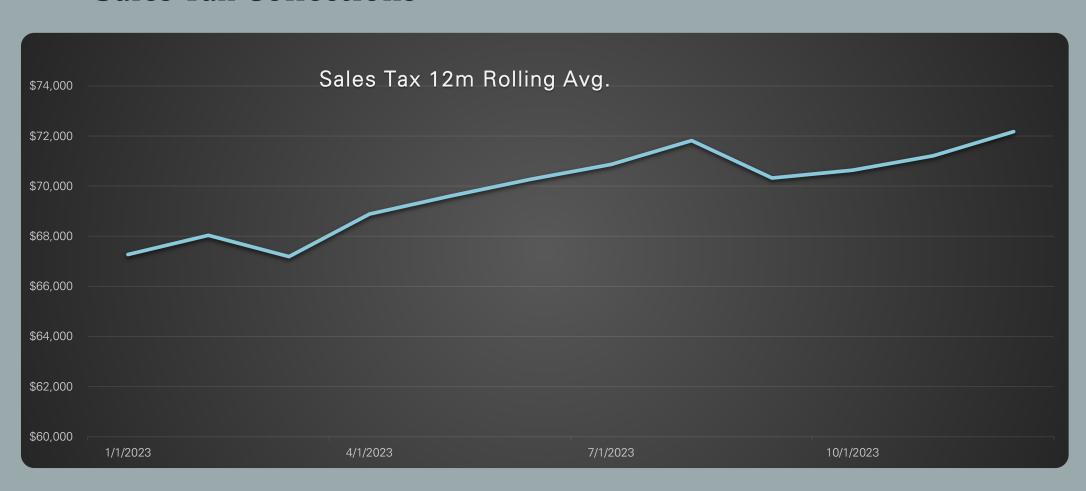

| 100.00%                               | \$0.00            | \$105,414.24                 |
| Permit Fees      | \$20,639.40              | \$49,357.40             | \$150,000.00           | \$100,642.60                      | 67.10%                                | \$60,897.48       | \$226,727.21                 |
| Municipal Court  | \$7,694.00               | \$32,298.29             | \$85,000.00            | \$52,701.71                       | 62.00%                                | \$21,949.51       | \$109,218.14                 |
| Total Revenue    | \$416,122.96             | \$766,606.33            | \$2,469,300.00         | \$1,702,693.67                    | 68.95%                                | \$711,518.99      | \$2,697,332.50               |

### Sales Tax Collections



## All General Fund Expenditures

|                 | December 2023<br>Expenditures | Year to Date<br>Expenditures | Current Year<br>Budget | Budget Balance<br>Remaining | % of Balance<br>Remaining | Prior Year<br>YTD Balance | Prior year FY<br>Ending Balance |
|-----------------|-------------------------------|------------------------------|------------------------|-----------------------------|---------------------------|---------------------------|---------------------------------|
|                 | Experiences                   | Experiarcares                | Dauget                 | Kemaning                    | Kemaning                  | 110 Balance               | Ending Balance                  |
| Administration  | \$74,973.60                   | \$196,851.65