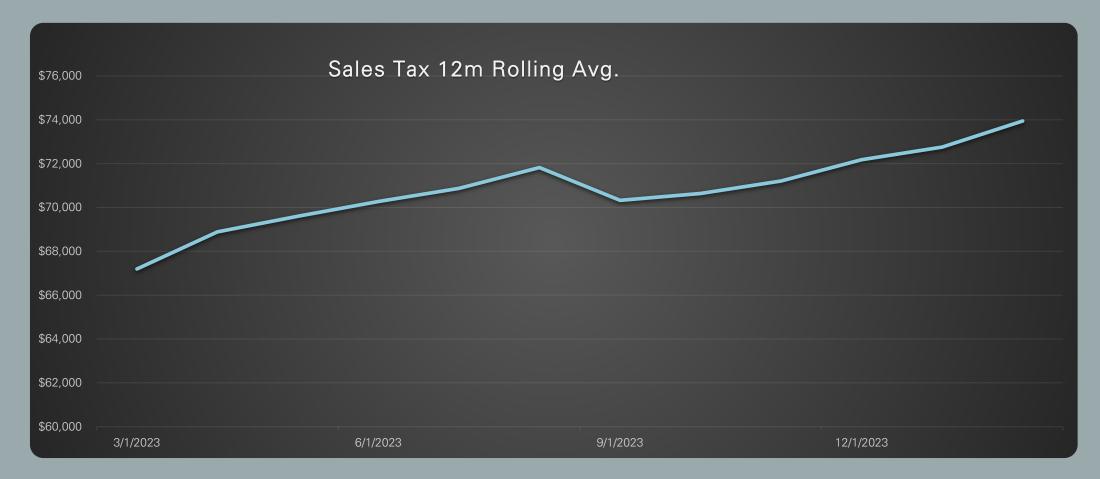

| 100.00%                               | \$71,576.24       | \$105,414.24                 |
| Permit Fees      | \$32,172.35              | \$101,247.75            | \$150,000.00           | \$48,752.25                       | 32.50%                                | \$94,613.18       | \$332,141.45                 |
| Municipal Court  | \$8,933.41               | \$45,938.30             | \$85,000.00            | \$39,061.70                       | 45.95%                                | \$31,380.71       | \$109,218.14                 |
| Total Revenue    | \$460,827.13             | \$1,815,931.58          | \$2,469,300.00         | \$653,368.42                      | 26.46%                                | \$1,715,162.59    | \$2,697,332.50               |

### Sales Tax Collections



## All General Fund Expenditures

|                 | February 2024<br>Expenditures | Year to Date<br>Expenditures | Current Year<br>Budget | Budget Balance<br>Remaining | % of Balance<br>Remaining | Prior Year<br>YTD Balance | Prior year FY<br>Ending Balance |
|-----------------|-------------------------------|------------------------------|------------------------|-----------------------------|---------------------------|---------------------------|---------------------------------|
| Administration  | \$87,017.62                   | \$393,645.49                 | \$1,183,858.77         | \$790,213.28                | 66.75%                    | \$376,820.35              | \$1,226,759.79                  |
| Police          | \$49,159.77                   | \$352,271.52