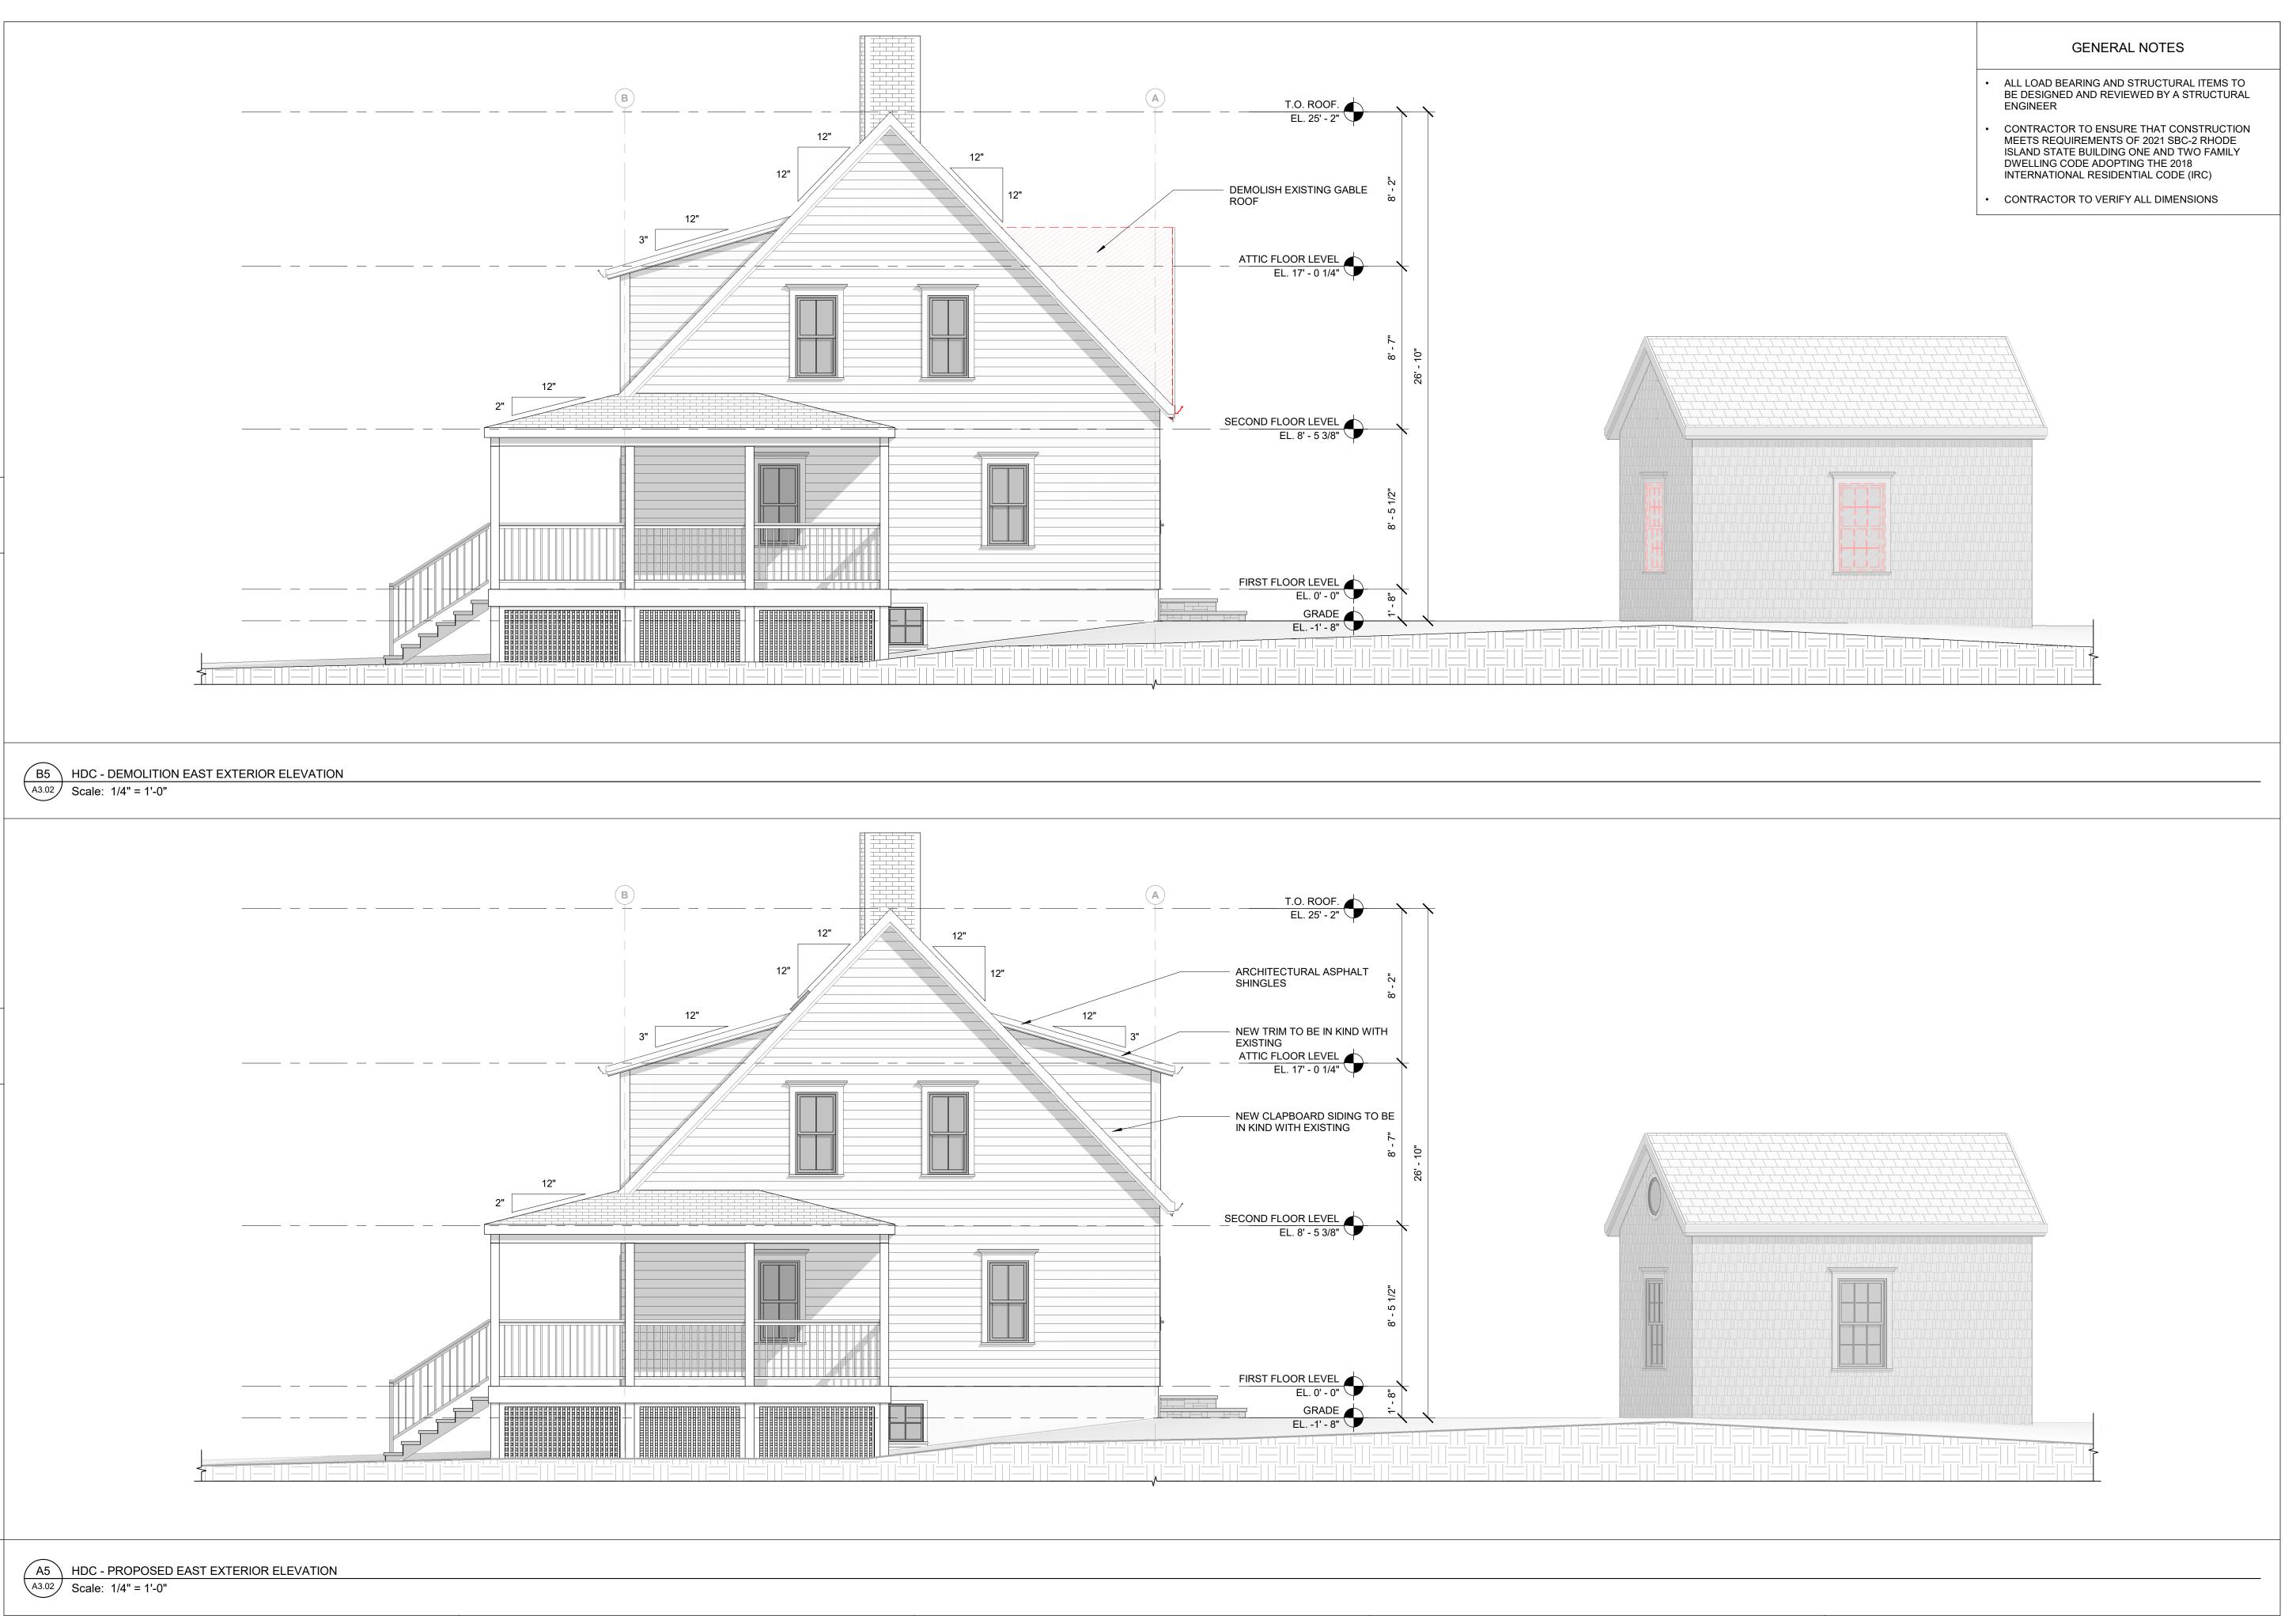

PROJECT NUMBER: 240312

STREET HOPE 124

HISTORIC DISTRICT COMMISSION SET

ISSUED FOR : HDC

NOT FOR CONSTRUCTION

22 JULY 2024

HISTORID DISTRICT **COMMISION SET** 

This drawing set is for review, pricing, and coordination and should not be used for construction or permitting. All structural members to be reviewed and sized by a structural engineer.

REVISIONS

**EAST ELEVATION** 

DRAWN BY: **VF** CHECKED BY: **VP** SHEET SIZE: ARCH D 24" X 36"

495 Hope Street STE 5 Bristol, RI

401.203.3191

info@pacific-visions.com

©2024 Pacific-Visions Studio LLC

PROJECT NUMBER: 240312