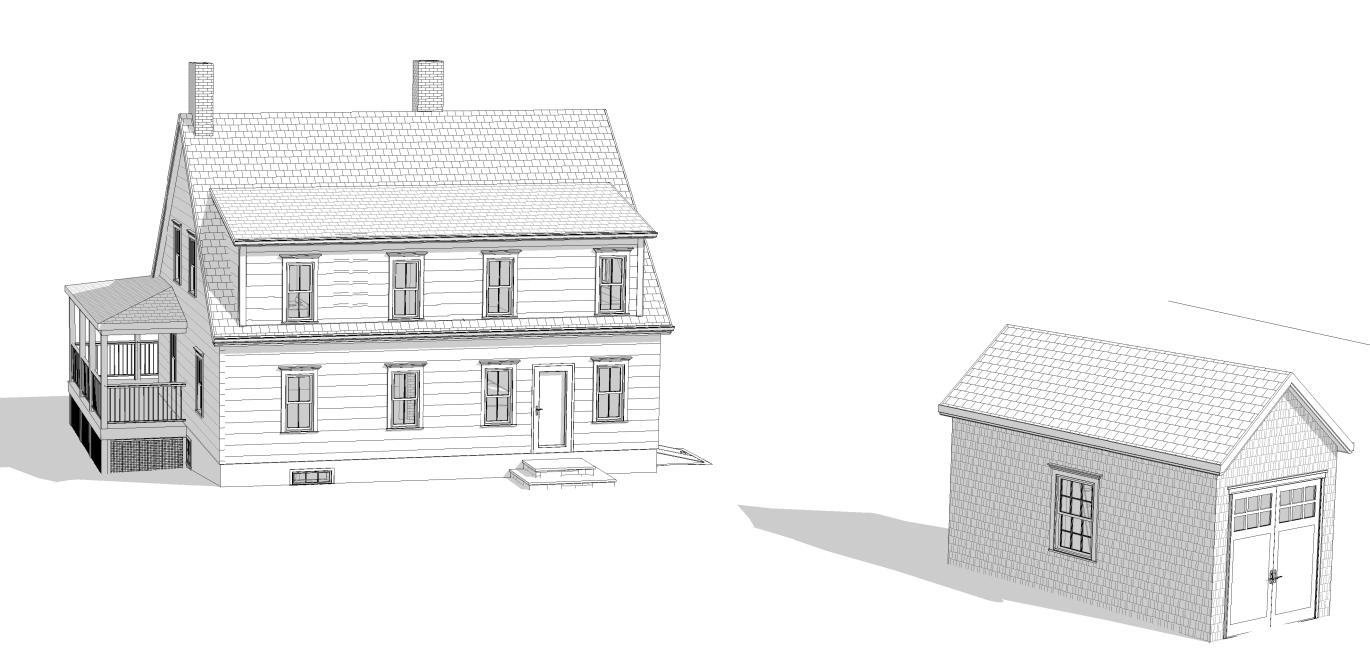

REVISIONS

WINDOW TYPES & SCHEDULE

DRAWN BY: **VF**CHECKED BY: **VP**SHEET SIZE: **ARCH D 24" X 36"** 

A9.20

A5 PROPOSED 3D VIEW 3
A12.01 Scale:

B3 PROPOSED 3D VIEW 2
A12.01 Scale:

A3 PROPOSED 3D VIEW 4
A12.01 Scale:

REVISIONS

**EXTERIOR 3D VIEWS** 

DRAWN BY: **VF** CHECKED BY: **VP** SHEET SIZE: ARCH D 24" X 36"

A12.01