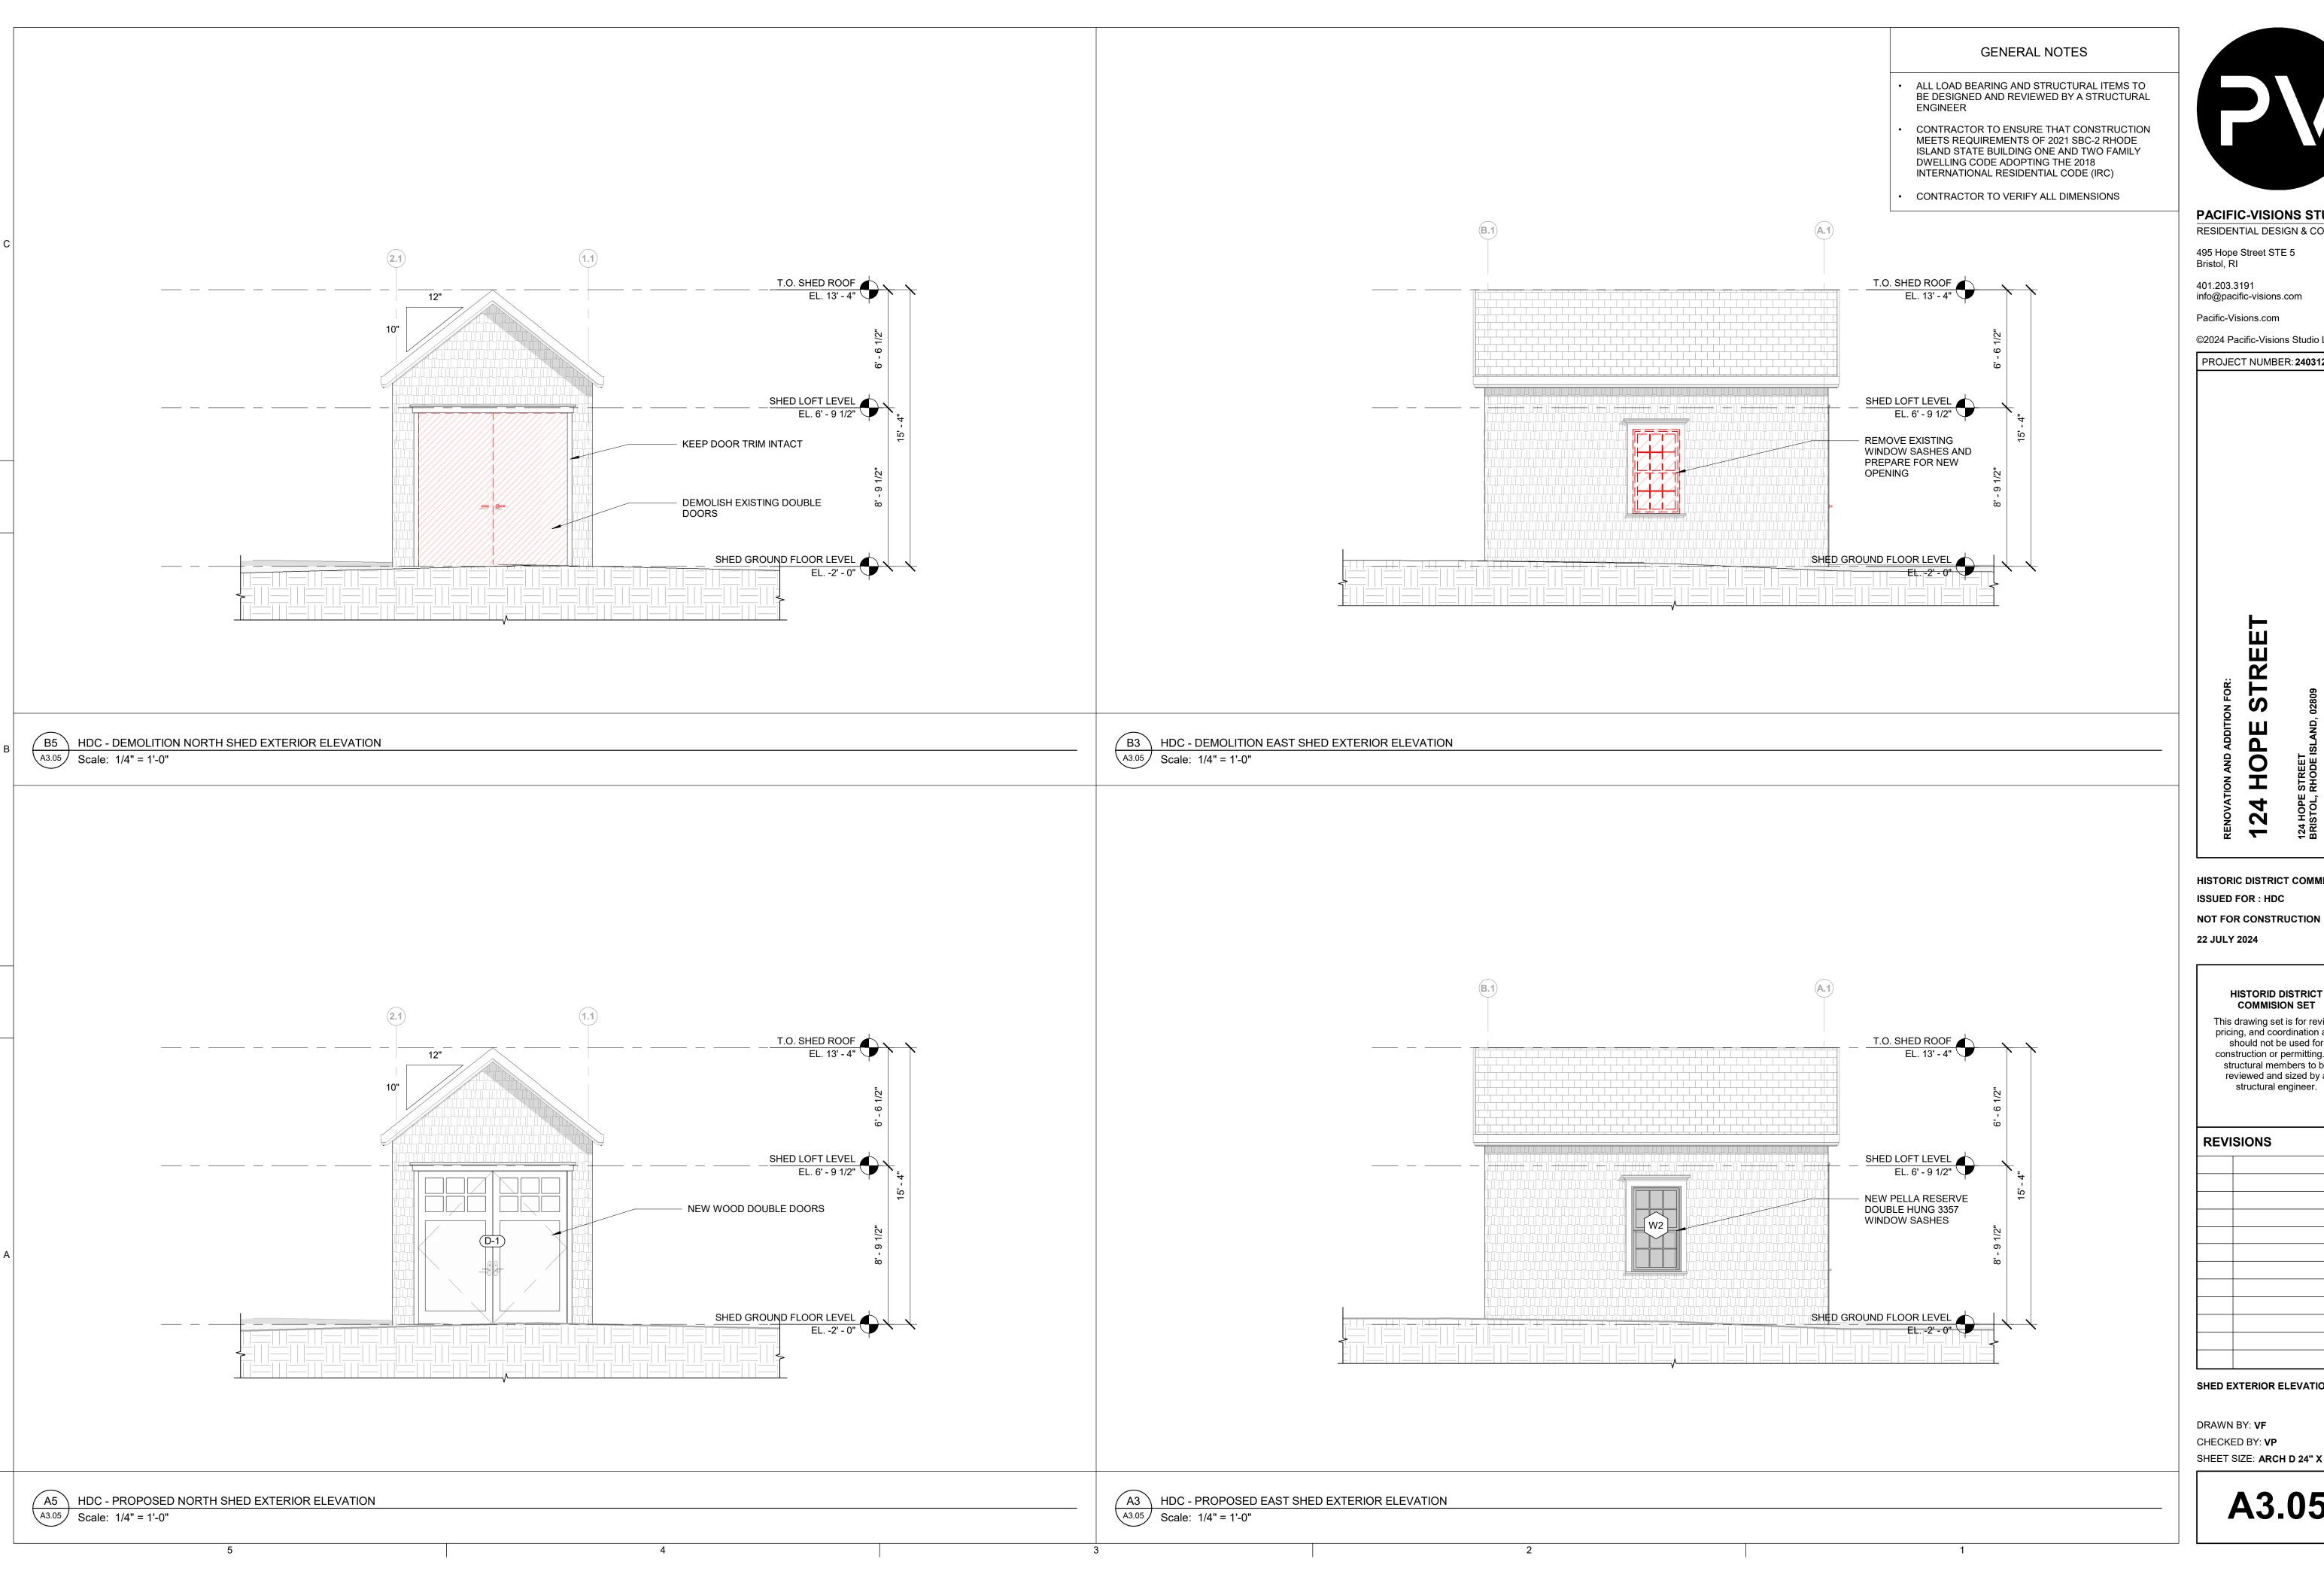

SHED EXTERIOR ELEVATIONS

SHEET SIZE: ARCH D 24" X 36"

495 Hope Street STE 5

401.203.3191

info@pacific-visions.com

Pacific-Visions.com

©2024 Pacific-Visions Studio LLC

PROJECT NUMBER: 240312

STREET HOPE 124

HISTORIC DISTRICT COMMISSION SET

**ISSUED FOR : HDC** 

NOT FOR CONSTRUCTION

HISTORID DISTRICT COMMISION SET This drawing set is for review, pricing, and coordination and should not be used for construction or permitting. All structural members to be

REVISIONS

SHED EXTERIOR ELEVATIONS

DRAWN BY: **VF** CHECKED BY: VP SHEET SIZE: ARCH D 24" X 36"

**Proposed Door Schedule** DOOR SIZING TO BE FINALIZED AFTER OWNER APPROVES SHOP DRAWING FROM CONTRACTOR. Type Mark Width Height Count Rough Width Rough Height SHED GROUND FLOOR LEVEL D1 Grand total: 1 DO NOT ORDER DOORS OF SCHEDULE. DOORS REPRESENTATIVE TO CONFIRM ALL ROUGH OPENINGS.