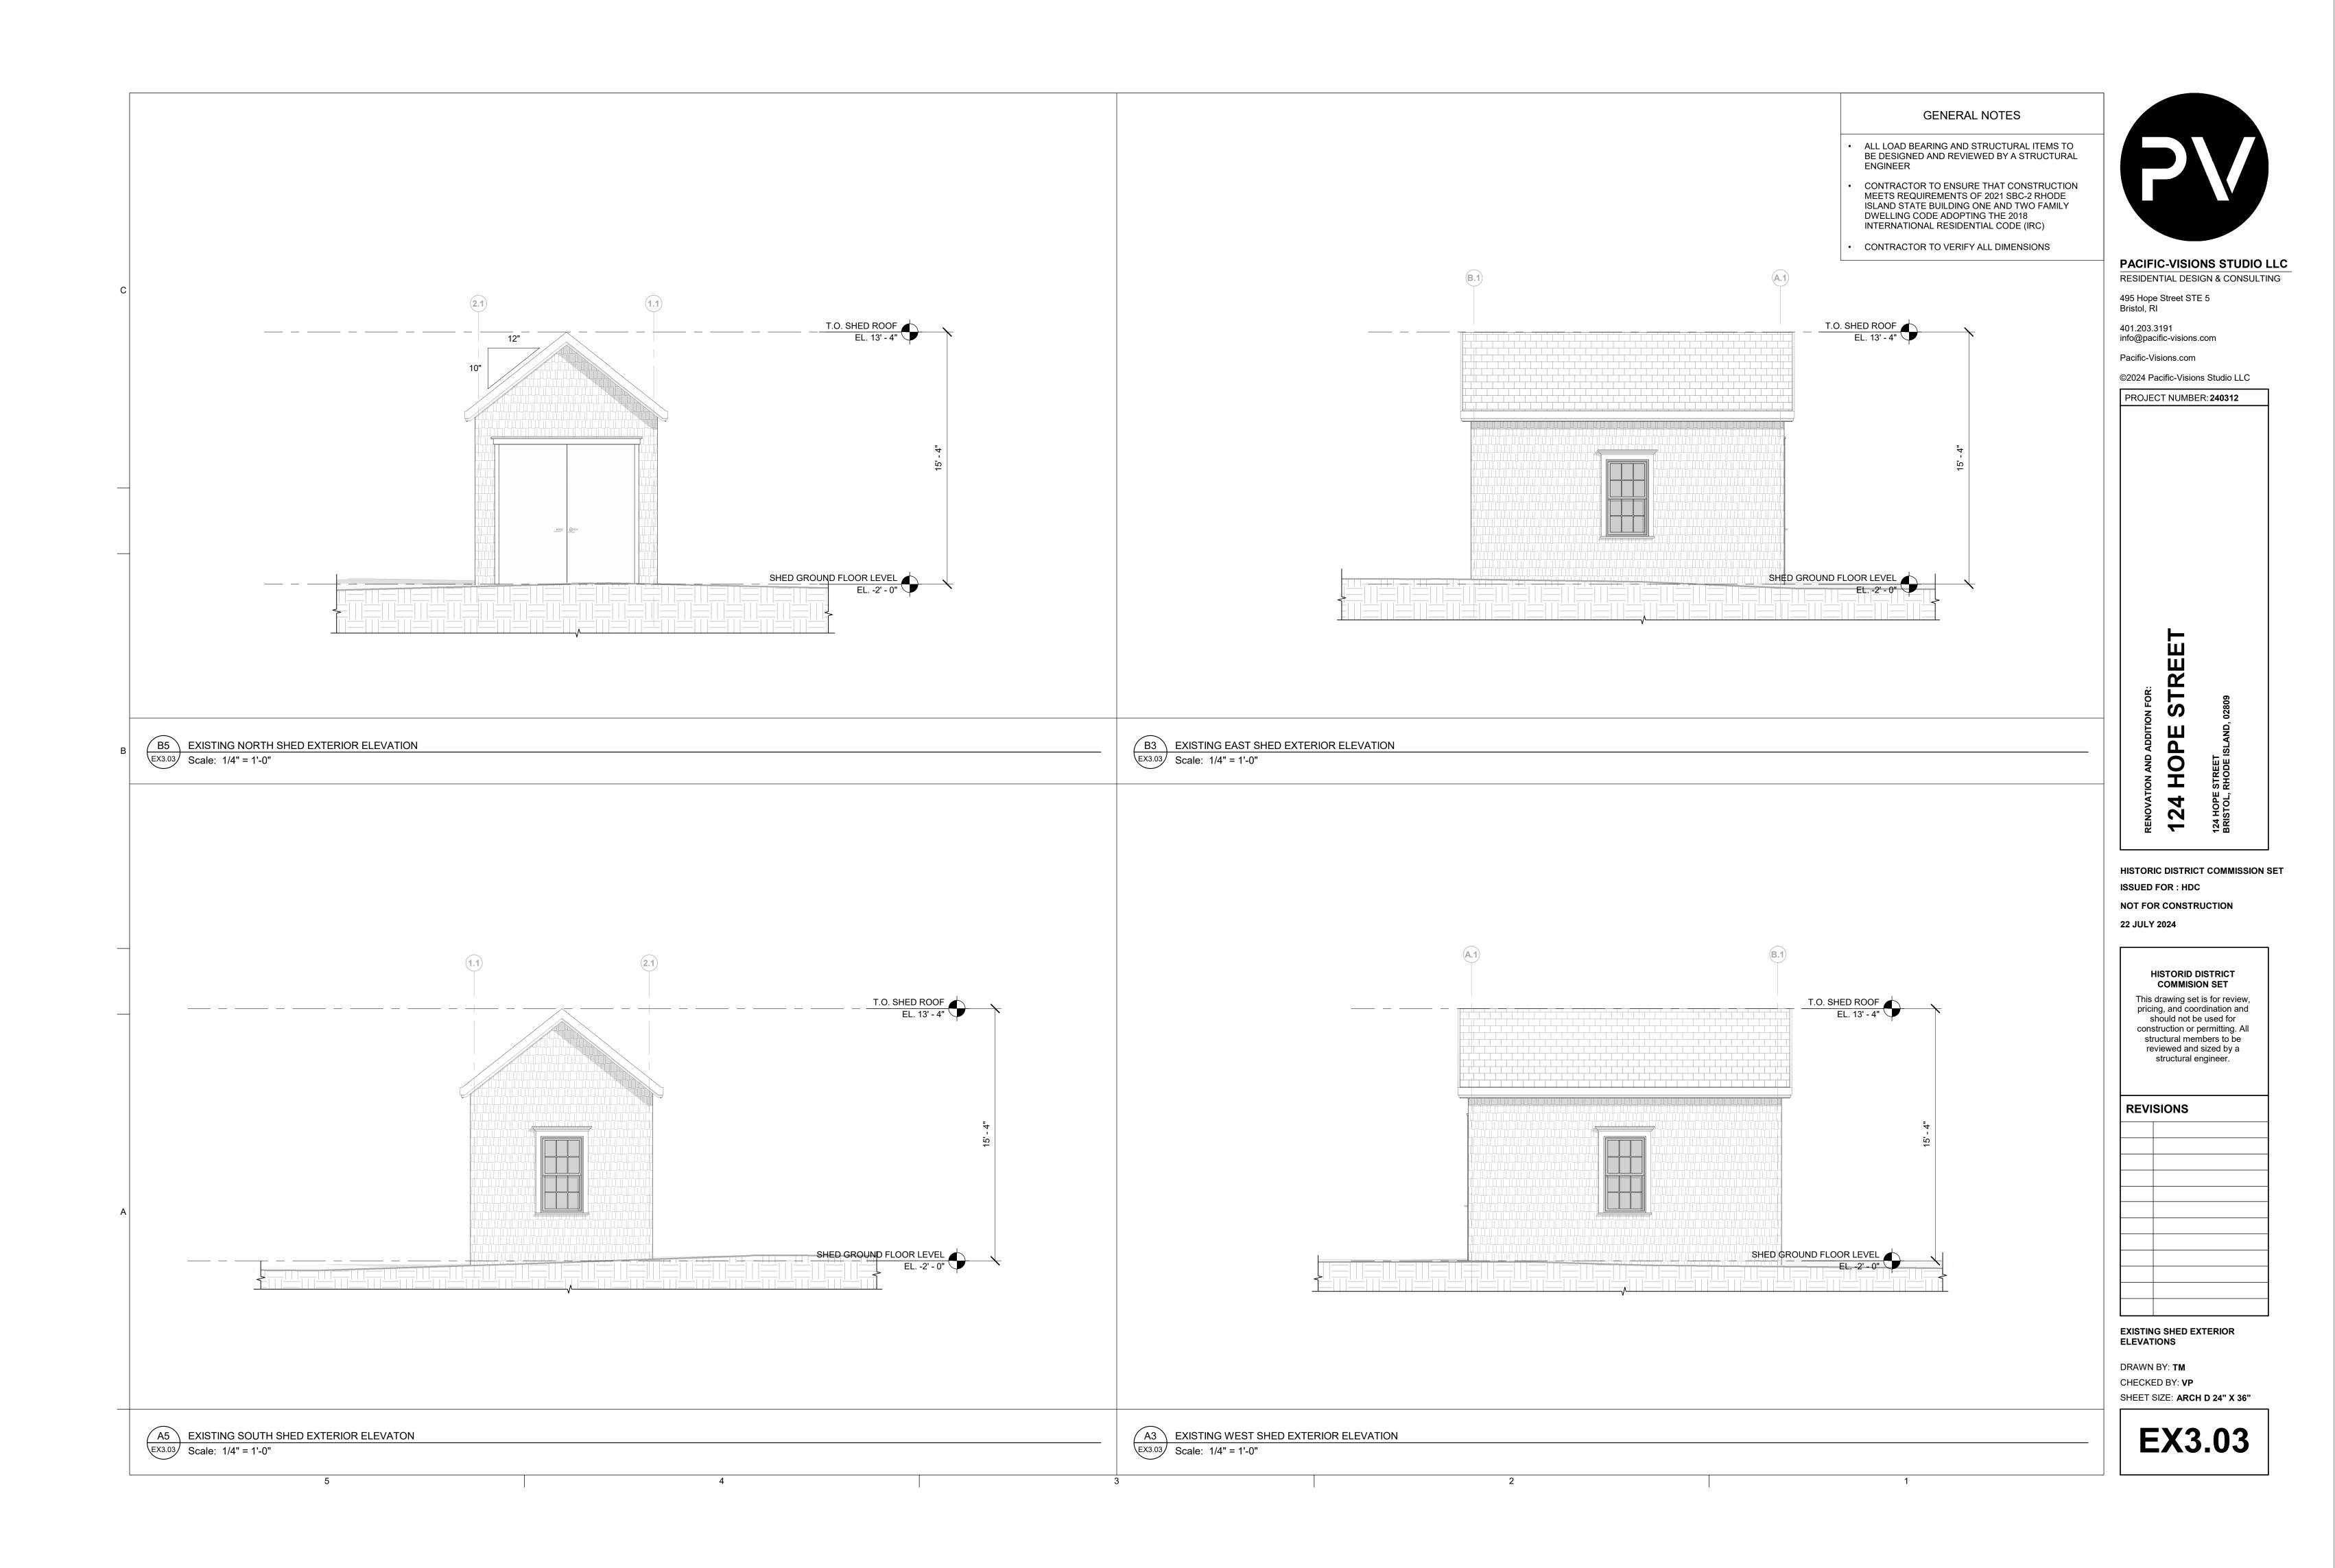

STREET HOPE

HISTORIC DISTRICT COMMISSION SET

ISSUED FOR : HDC NOT FOR CONSTRUCTION

22 JULY 2024

124

HISTORID DISTRICT COMMISION SET

This drawing set is for review, pricing, and coordination and should not be used for construction or permitting. All structural members to be reviewed and sized by a structural engineer.

REVISIONS

EXISTING EXTERIOR ELEVATIONS

DRAWN BY: **TM** CHECKED BY: **VP** SHEET SIZE: ARCH D 24" X 36"

**EX3.01** 

495 Hope Street STE 5 Bristol, RI

401.203.3191 info@pacific-visions.com

Pacific-Visions.com ©2024 Pacific-Visions Studio LLC