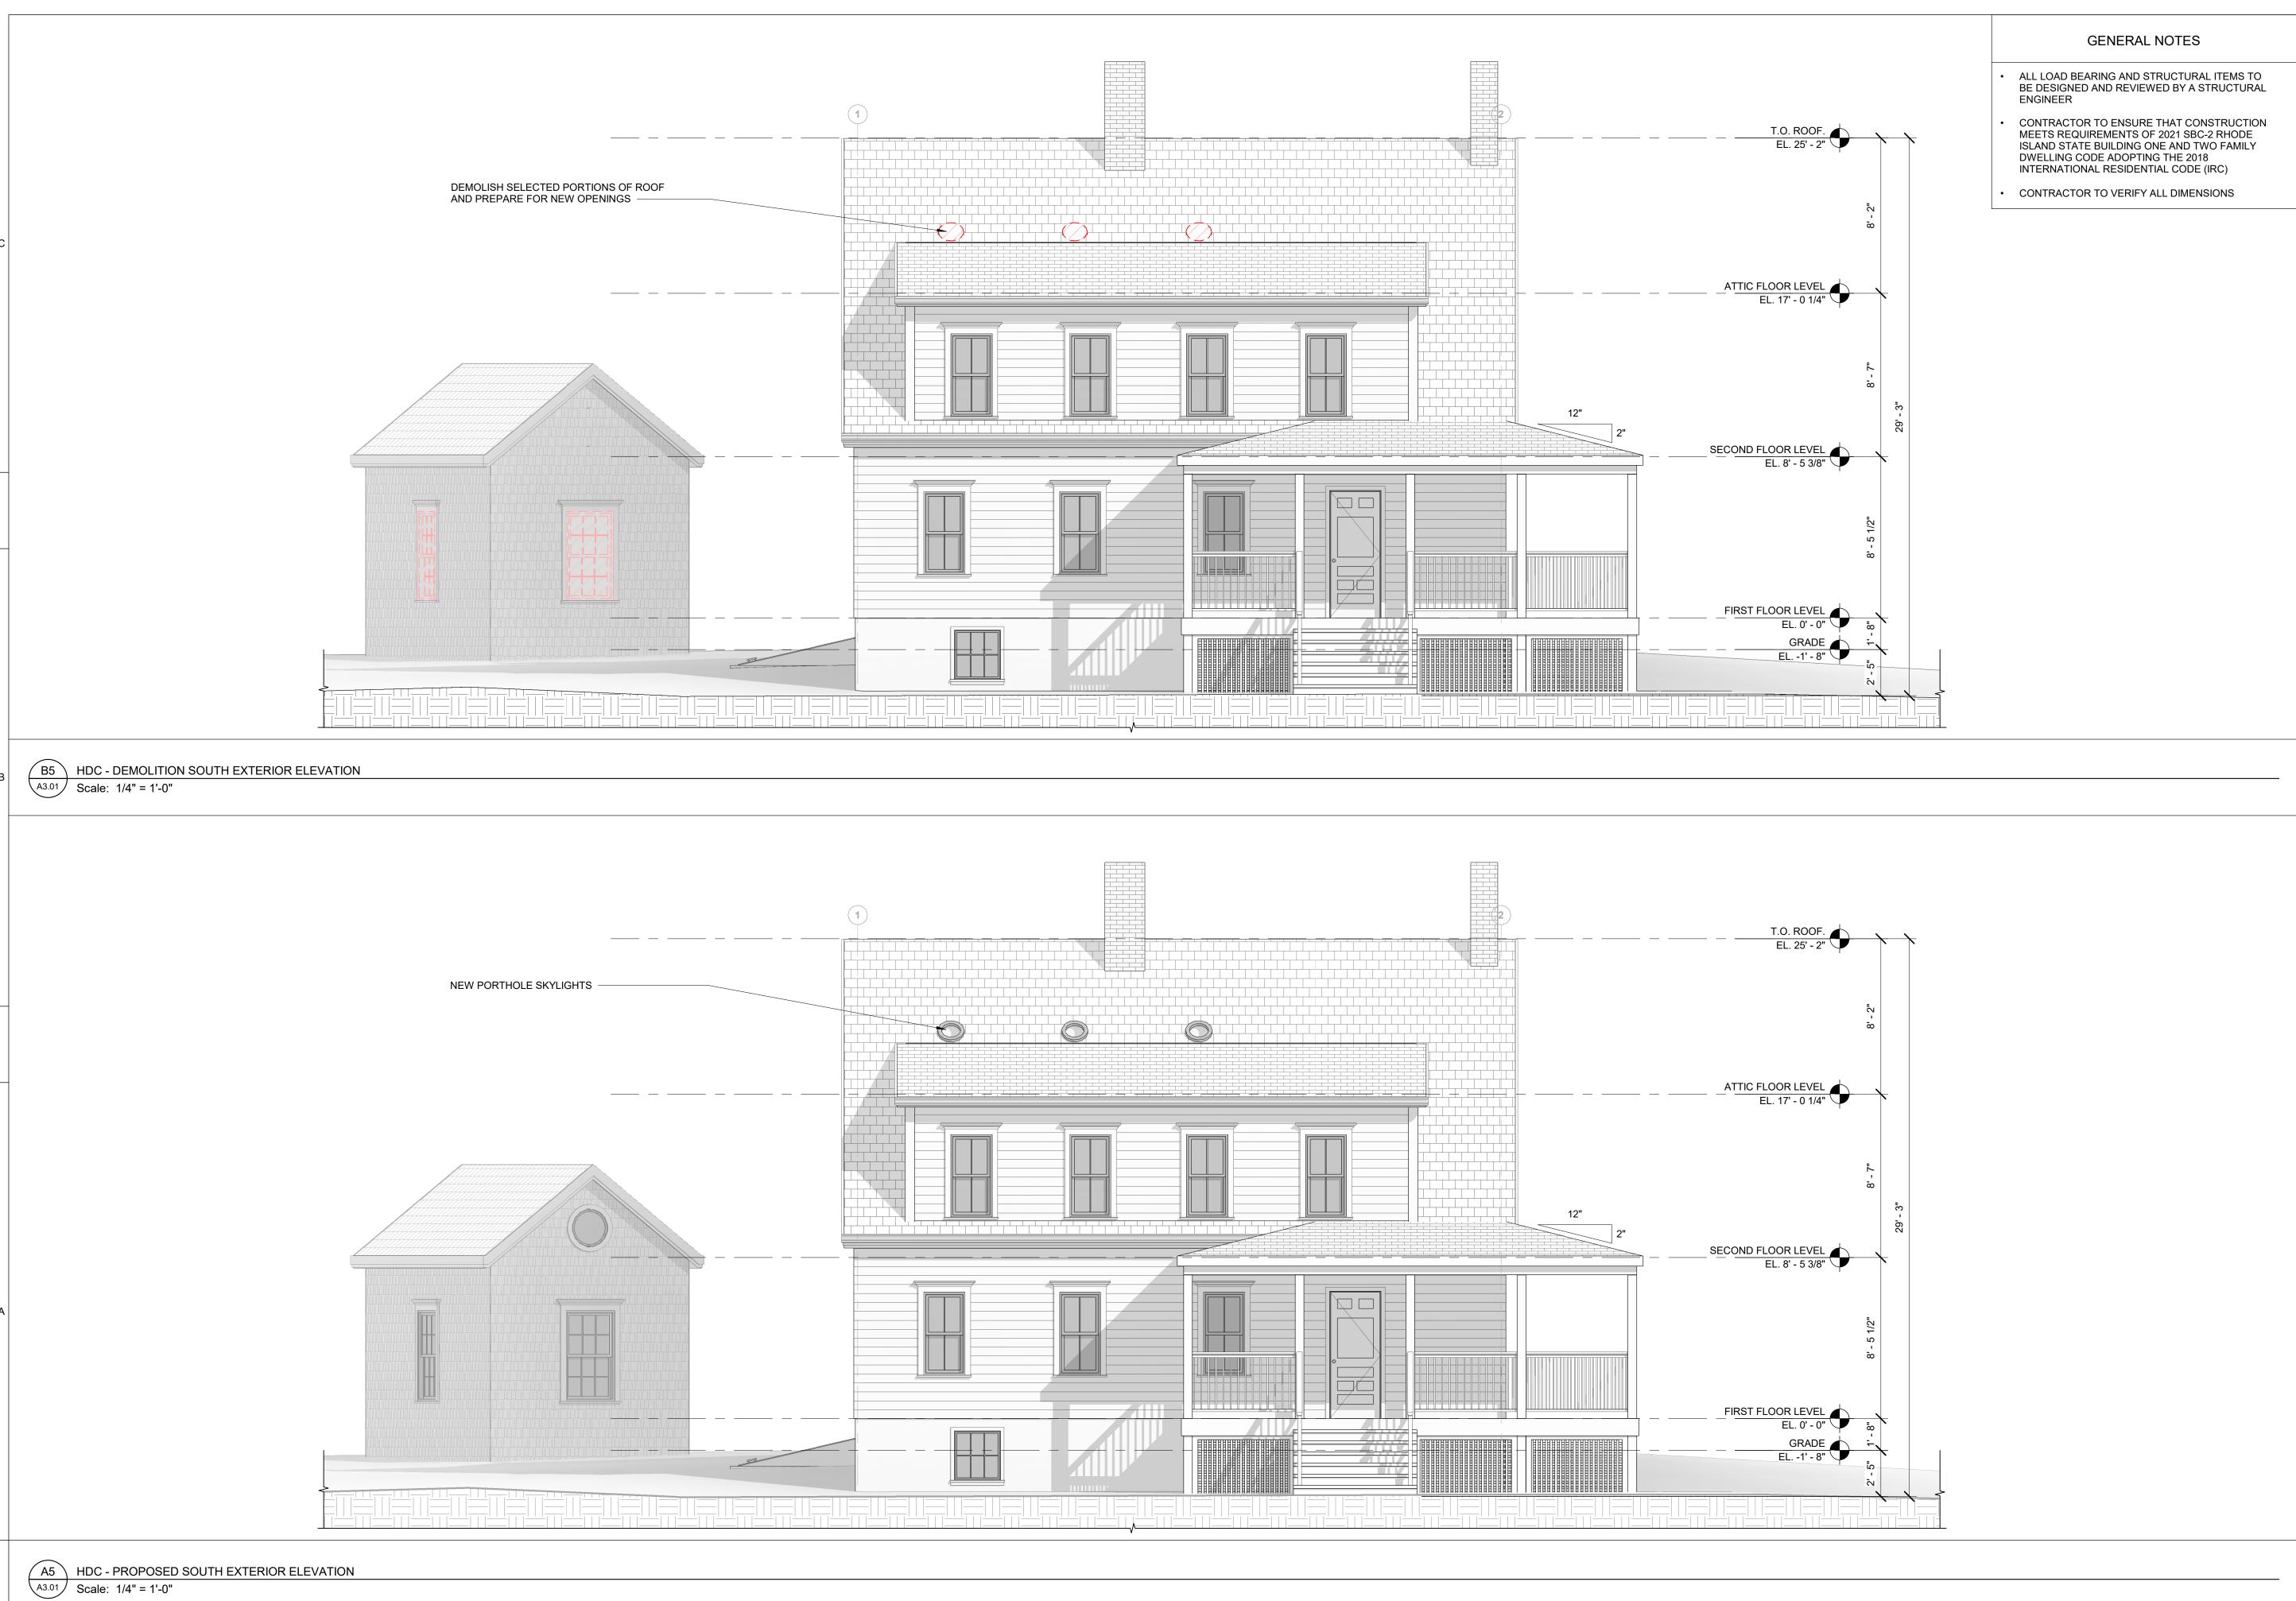

HISTORID DISTRICT COMMISION SET

This drawing set is for review, pricing, and coordination and should not be used for construction or permitting. All structural members to be reviewed and sized by a structural engineer.

REVISIONS

SOUTH ELEVATION

DRAWN BY: **VF**CHECKED BY: **VP**SHEET SIZE: **ARCH D 24" X 36"** 

495 Hope Street STE 5 Bristol, RI

401.203.3191 info@pacific-visions.com

Pacific-Visions.com

©2024 Pacific-Visions Studio LLC