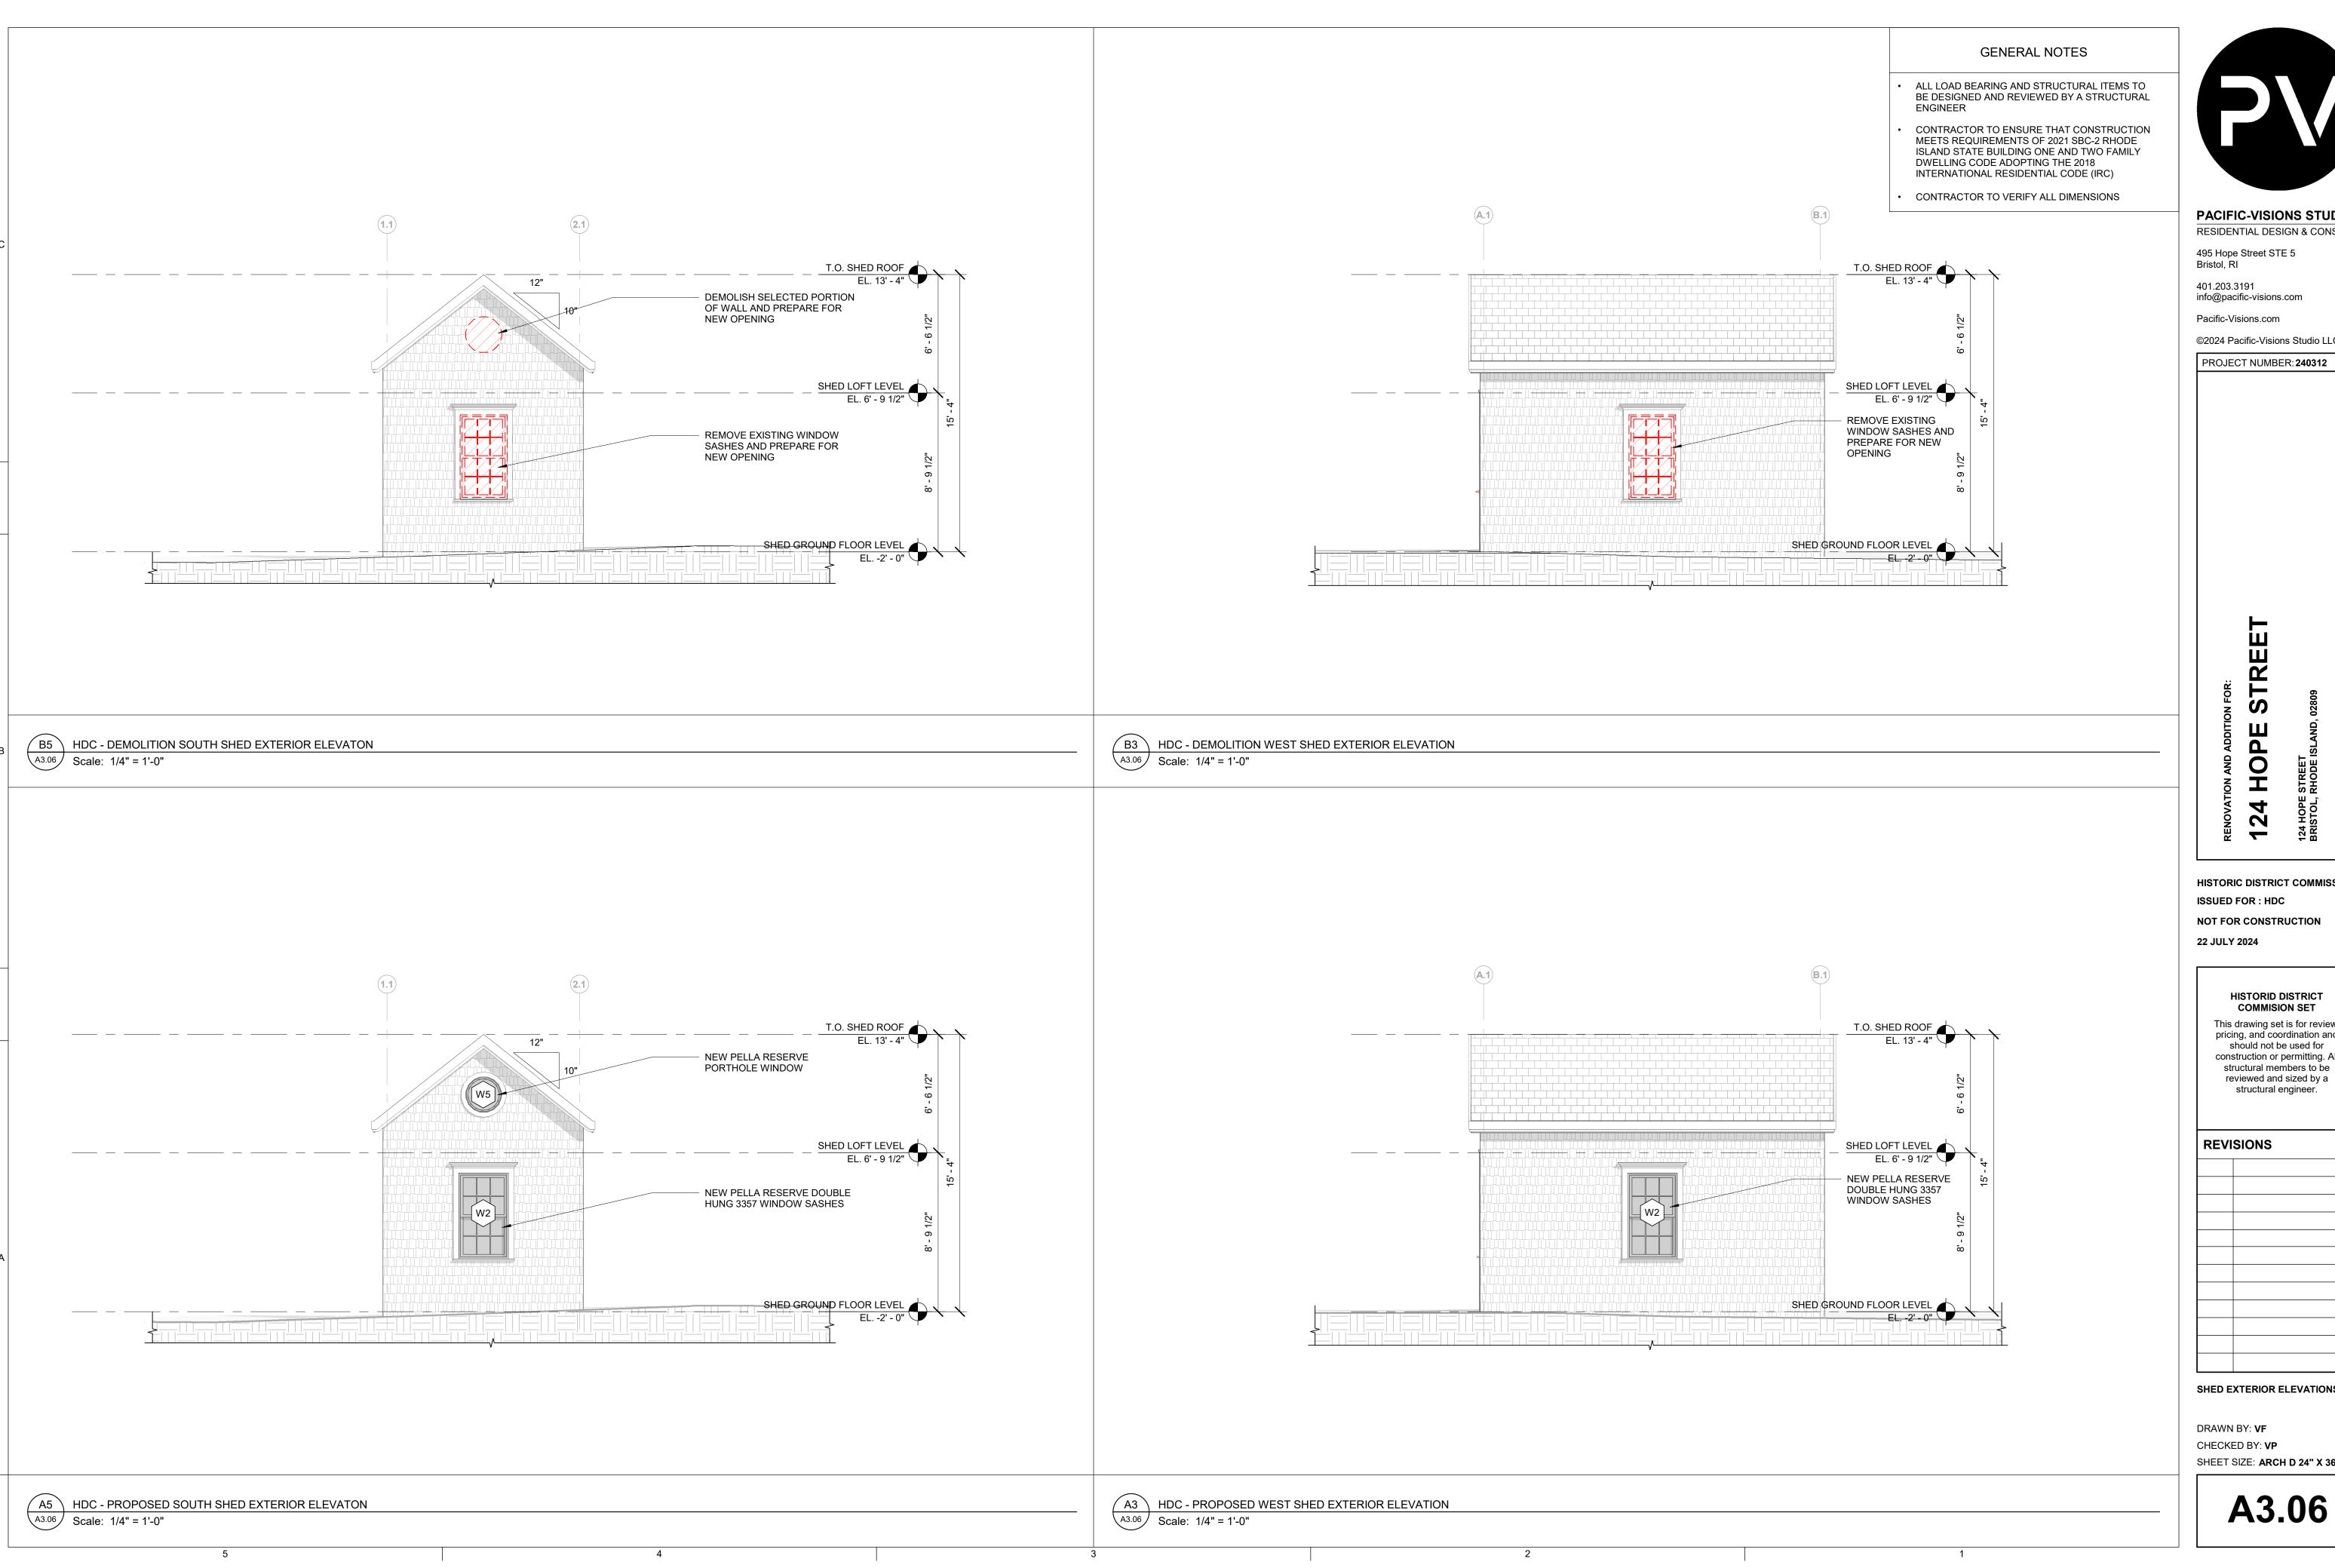

SHED EXTERIOR ELEVATIONS

SHEET SIZE: ARCH D 24" X 36"

495 Hope Street STE 5

401.203.3191

info@pacific-visions.com

Pacific-Visions.com

©2024 Pacific-Visions Studio LLC

PROJECT NUMBER: 240312

STREET HOPE 124

HISTORIC DISTRICT COMMISSION SET

**ISSUED FOR : HDC** 

NOT FOR CONSTRUCTION

HISTORID DISTRICT COMMISION SET This drawing set is for review, pricing, and coordination and should not be used for construction or permitting. All structural members to be

REVISIONS

SHED EXTERIOR ELEVATIONS

DRAWN BY: **VF** CHECKED BY: VP SHEET SIZE: ARCH D 24" X 36"

**Proposed Door Schedule** DOOR SIZING TO BE FINALIZED AFTER OWNER APPROVES SHOP DRAWING FROM CONTRACTOR. Type Mark Width Height Count Rough Width Rough Height SHED GROUND FLOOR LEVEL D1 Grand total: 1 DO NOT ORDER DOORS OF SCHEDULE. DOORS REPRESENTATIVE TO CONFIRM ALL ROUGH OPENINGS.