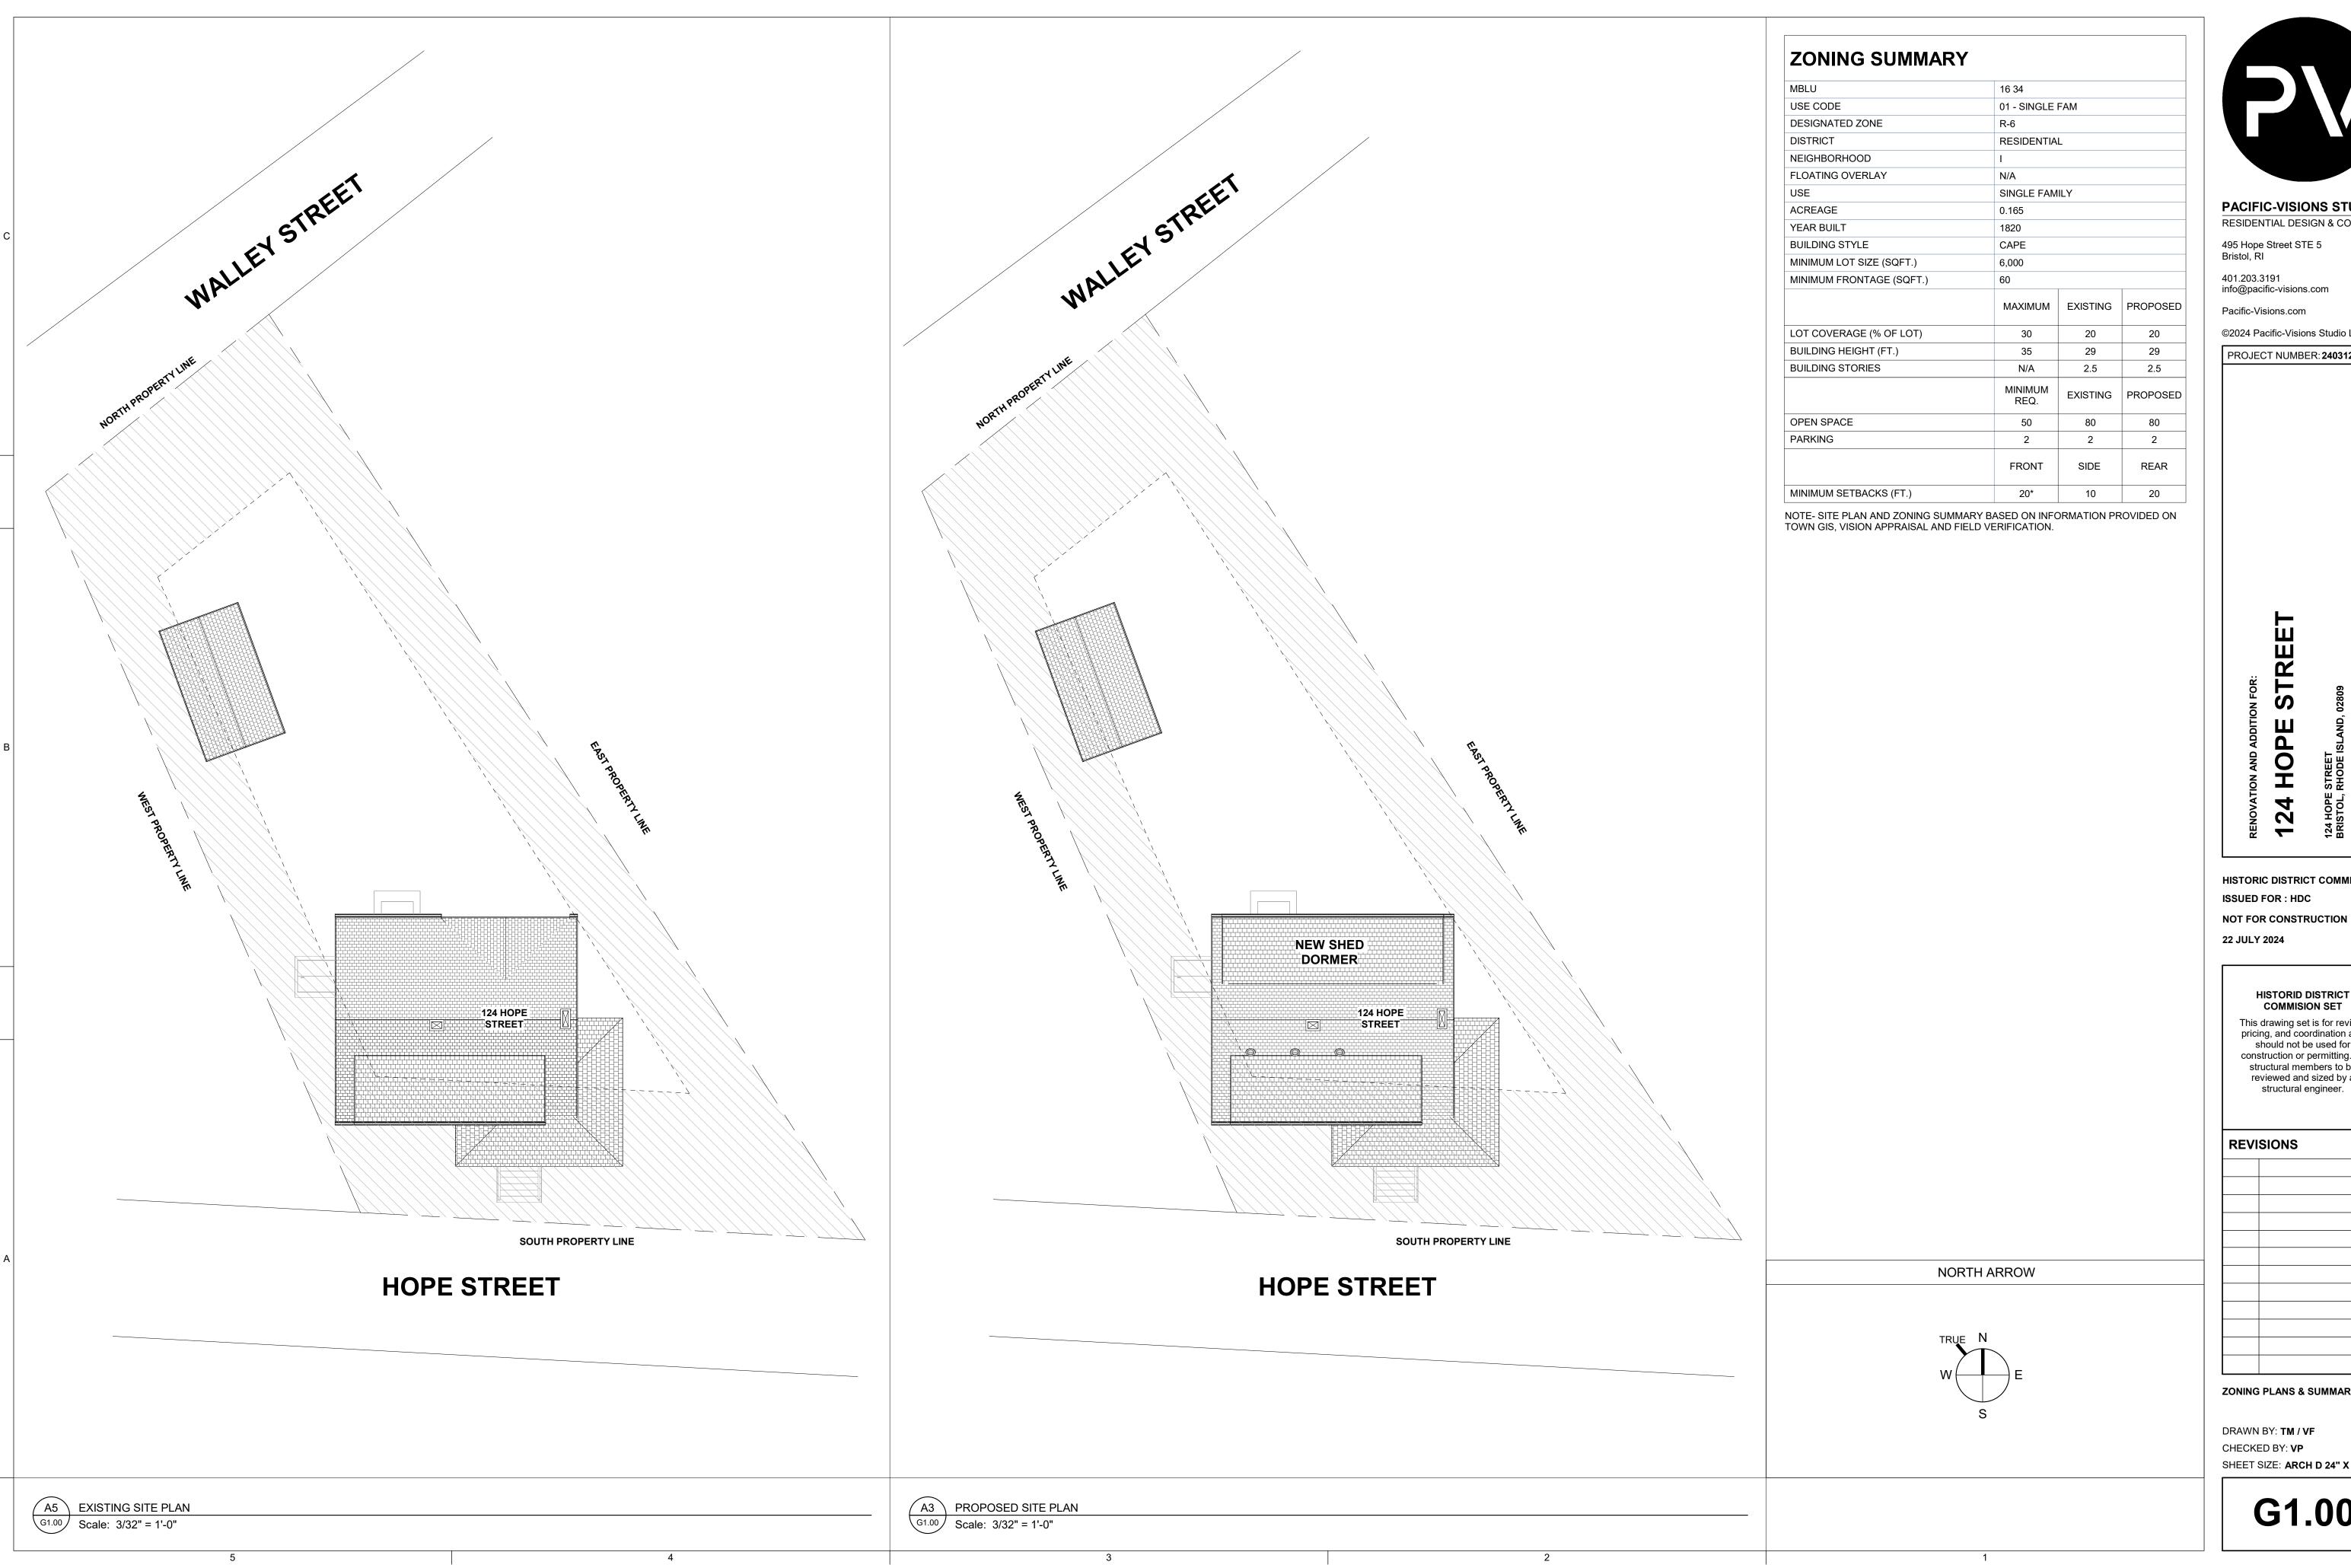

This drawing set is for review, pricing, and coordination and should not be used for construction or permitting. All structural members to be reviewed and sized by a structural engineer.

**ZONING PLANS & SUMMARY** 

DRAWN BY: TM / VF CHECKED BY: **VP** SHEET SIZE: ARCH D 24" X 36"

G1.00

495 Hope Street STE 5 Bristol, RI

401.203.3191

info@pacific-visions.com

Pacific-Visions.com

©2024 Pacific-Visions Studio LLC

PROJECT NUMBER: 240312