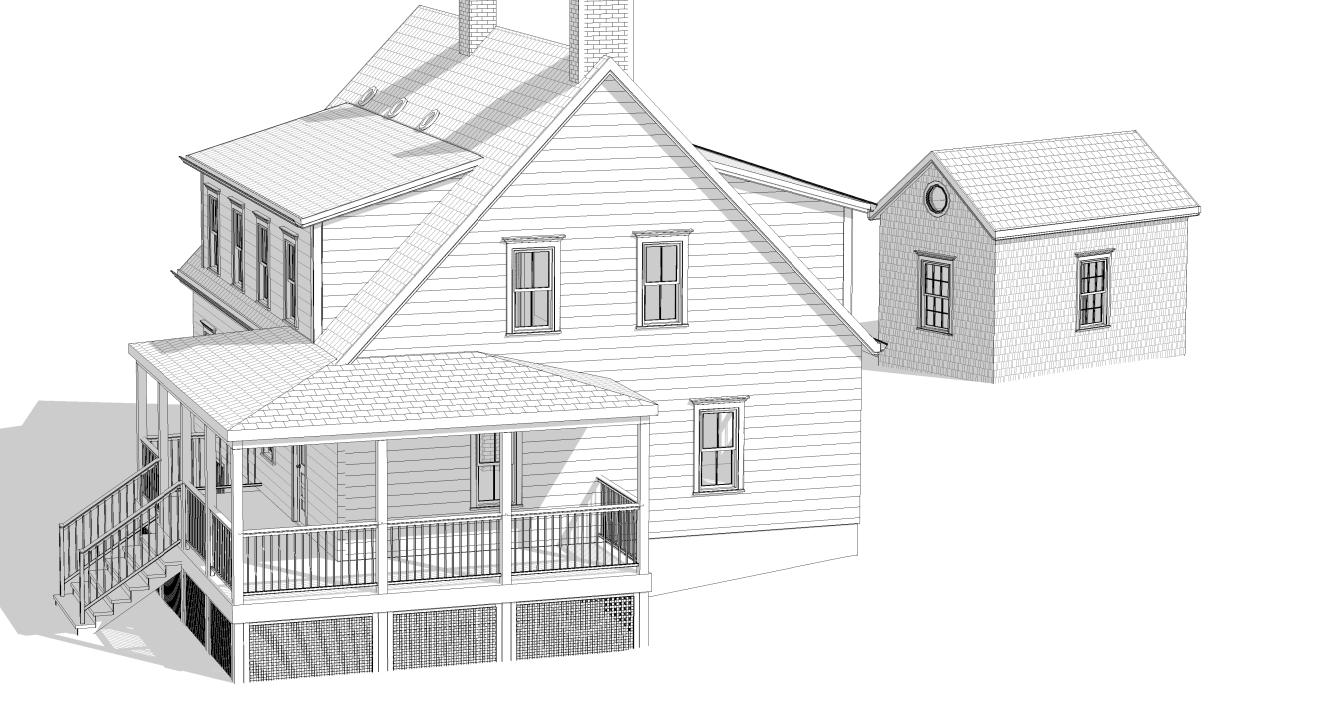

REVISIONS

WINDOW TYPES & SCHEDULE

DRAWN BY: **VF**CHECKED BY: **VP**SHEET SIZE: **ARCH D 24" X 36"** 

A9.20

A5 PROPOSED 3D VIEW 3
A12.01 Scale:

B3 PROPOSED 3D VIEW 2
A12.01 Scale:

A3 PROPOSED 3D VIEW 4
A12.01 Scale:

PACIFIC-VISIONS STUDIO LLC RESIDENTIAL DESIGN & CONSULTING

495 Hope Street STE 5 Bristol, RI

401.203.3191 info@pacific-visions.com

Pacific-Visions.com

©2024 Pacific-Visions Studio LLC

PROJECT NUMBER: 240312

124 HOPE STREET
BRISTOL, RHODE ISLAND, 0

HISTORIC DISTRICT COMMISSION SET ISSUED FOR : HDC

NOT FOR CONSTRUCTION 22 JULY 2024

HISTORID DISTRICT COMMISION SET

This drawing set is for review, pricing, and coordination and should not be used for construction or permitting. All structural members to be reviewed and sized by a structural engineer.

REVISIONS

**EXTERIOR 3D VIEWS** 

DRAWN BY: **VF** CHECKED BY: **VP** SHEET SIZE: ARCH D 24" X 36"

A12.01