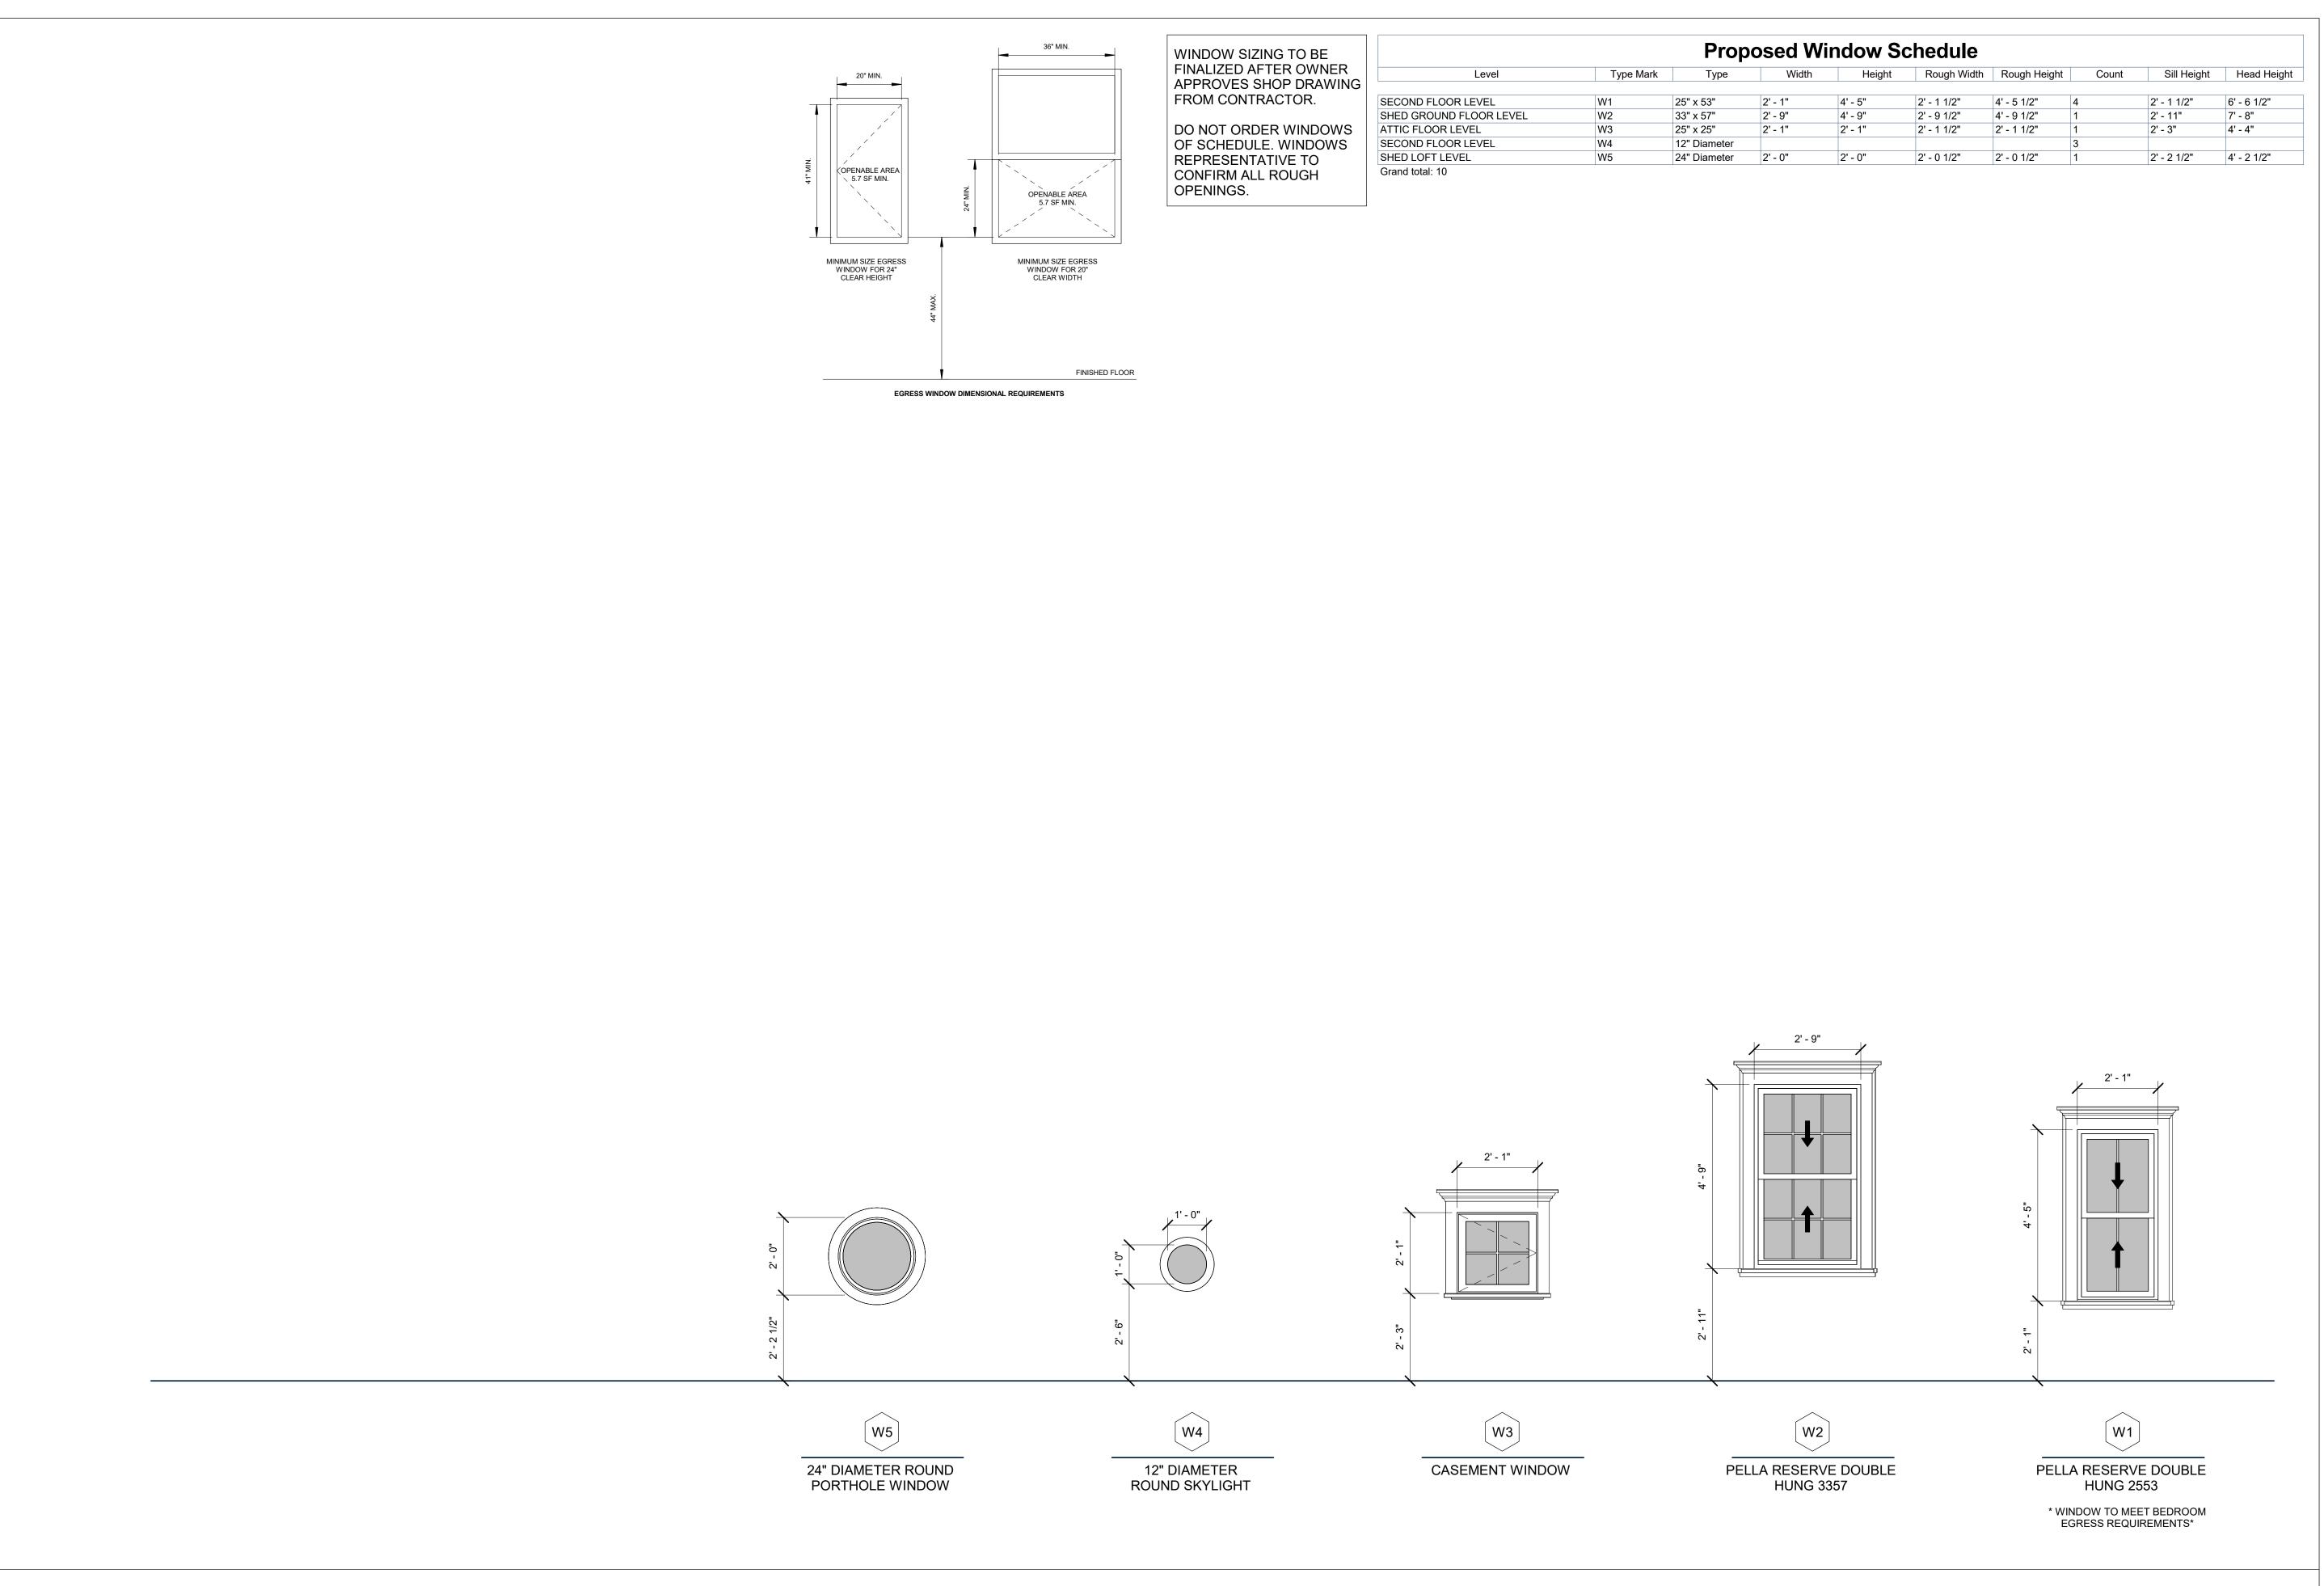

DOOR TYPES & SCHEDULE

**D-1** 

EXTERIOR DOUBLE RAISED PANEL 6-LITE WOOD DOOR

DRAWN BY: **VF** CHECKED BY: **VP** SHEET SIZE: ARCH D 24" X 36"

A9.10

PROPOSED WINDOW TYPES

Scale: 1/2" = 1'-0"

PACIFIC-VISIONS STUDIO LLC
RESIDENTIAL DESIGN & CONSULTING

495 Hope Street STE 5 Bristol, RI

401.203.3191

info@pacific-visions.com
Pacific-Visions.com

©2024 Pacific-Visions Studio LLC

PROJECT NUMBER: 240312

124 HOPE STREET
BRISTOL, RHODE ISLAND, 02809

HISTORIC DISTRICT COMMISSION SET

ISSUED FOR : HDC

NOT FOR CONSTRUCTION
22 JULY 2024

HISTORID DISTRICT COMMISION SET

This drawing set is for review, pricing, and coordination and should not be used for construction or permitting. All structural members to be reviewed and sized by a structural engineer.

REVISIONS

WINDOW TYPES & SCHEDULE

DRAWN BY: **VF**CHECKED BY: **VP**SHEET SIZE: **ARCH D 24" X 36"** 

A9.20

A5 PROPOSED 3D VIEW 3
A12.01 Scale:

B3 PROPOSED 3D VIEW 2
A12.01 Scale:

A3 PROPOSED 3D VIEW 4
A12.01 Scale: