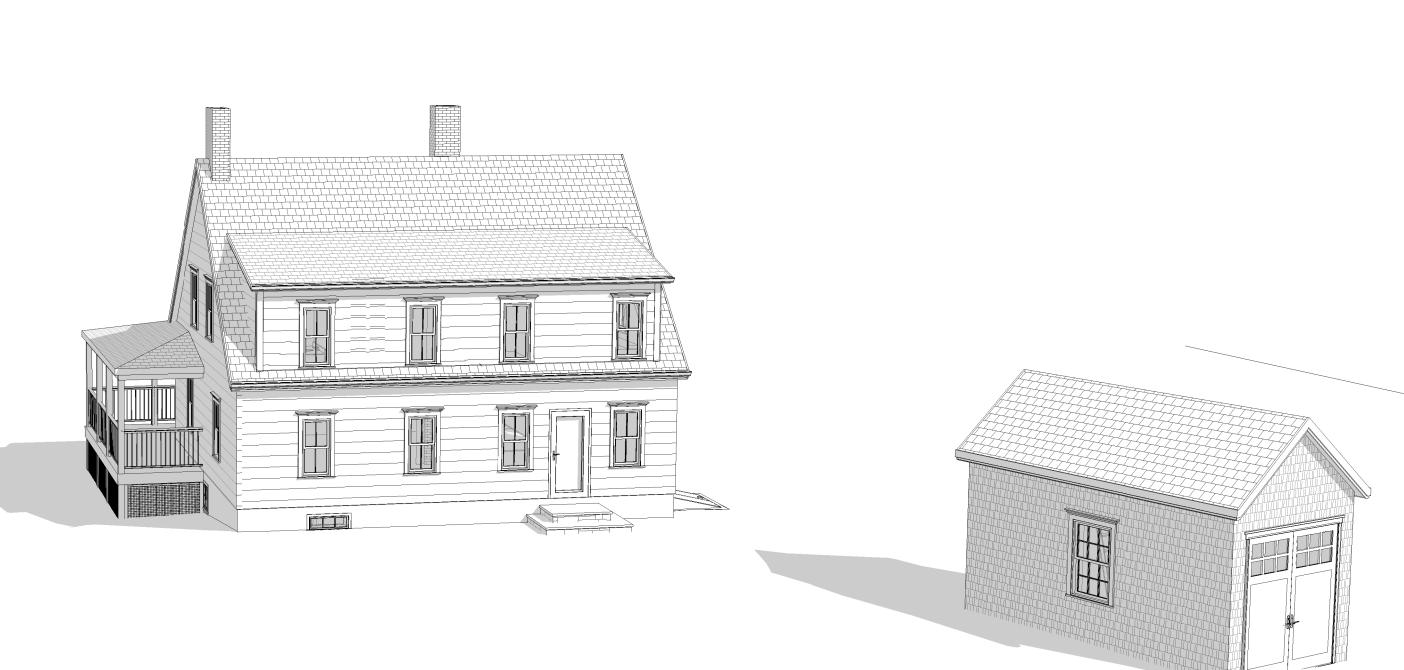

REVISIONS

WINDOW TYPES & SCHEDULE

DRAWN BY: **VF**CHECKED BY: **VP**SHEET SIZE: **ARCH D 24" X 36"** 

A9.20

A5 PROPOSED 3D VIEW 3
A12.01 Scale:

B3 PROPOSED 3D VIEW 2
A12.01 Scale:

A3 PROPOSED 3D VIEW 4
A12.01 Scale:

REVISIONS

**EXTERIOR 3D VIEWS** 

DRAWN BY: **VF** CHECKED BY: **VP** SHEET SIZE: ARCH D 24" X 36"

A12.01