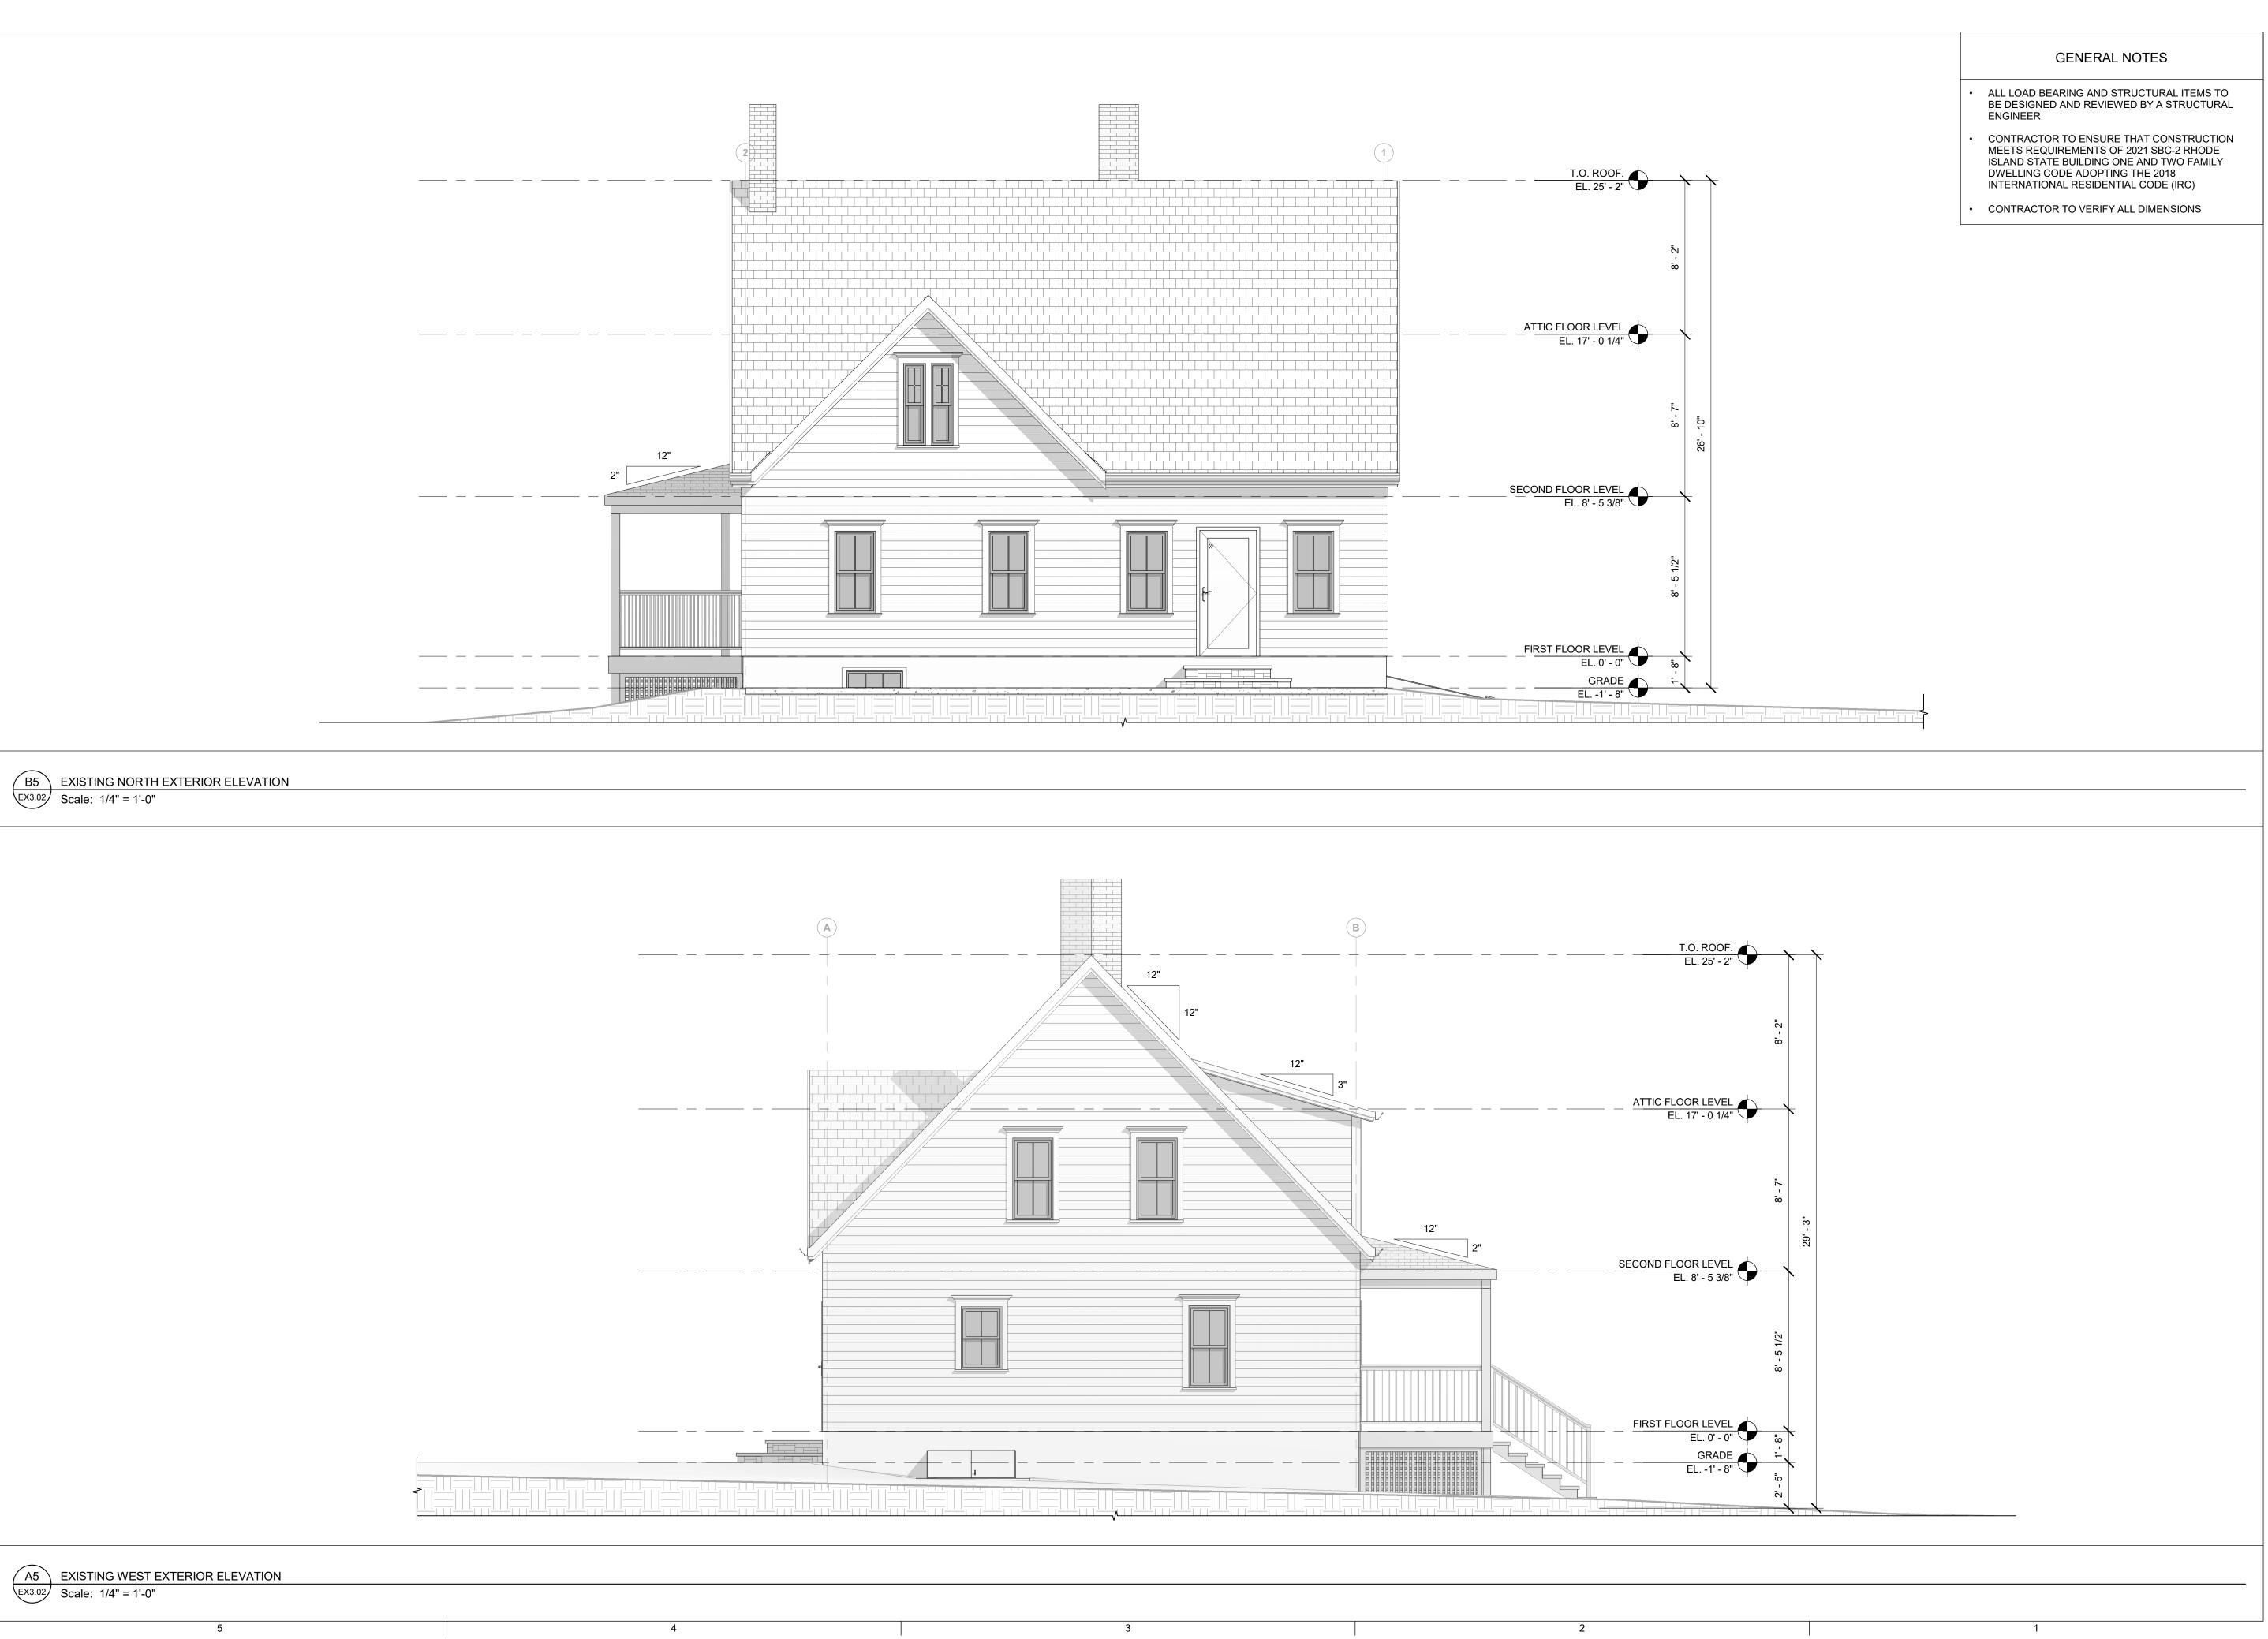

PROJECT NUMBER: 240312

STREET HOPE 124

HISTORIC DISTRICT COMMISSION SET

ISSUED FOR : HDC

NOT FOR CONSTRUCTION

22 JULY 2024

HISTORID DISTRICT COMMISION SET

This drawing set is for review, pricing, and coordination and should not be used for construction or permitting. All structural members to be reviewed and sized by a structural engineer.

REVISIONS

EXISTING EXTERIOR ELEVATIONS

DRAWN BY: **TM** CHECKED BY: **VP** SHEET SIZE: ARCH D 24" X 36"

**EX3.02** 

495 Hope Street STE 5 Bristol, RI

401.203.3191 info@pacific-visions.com

©2024 Pacific-Visions Studio LLC