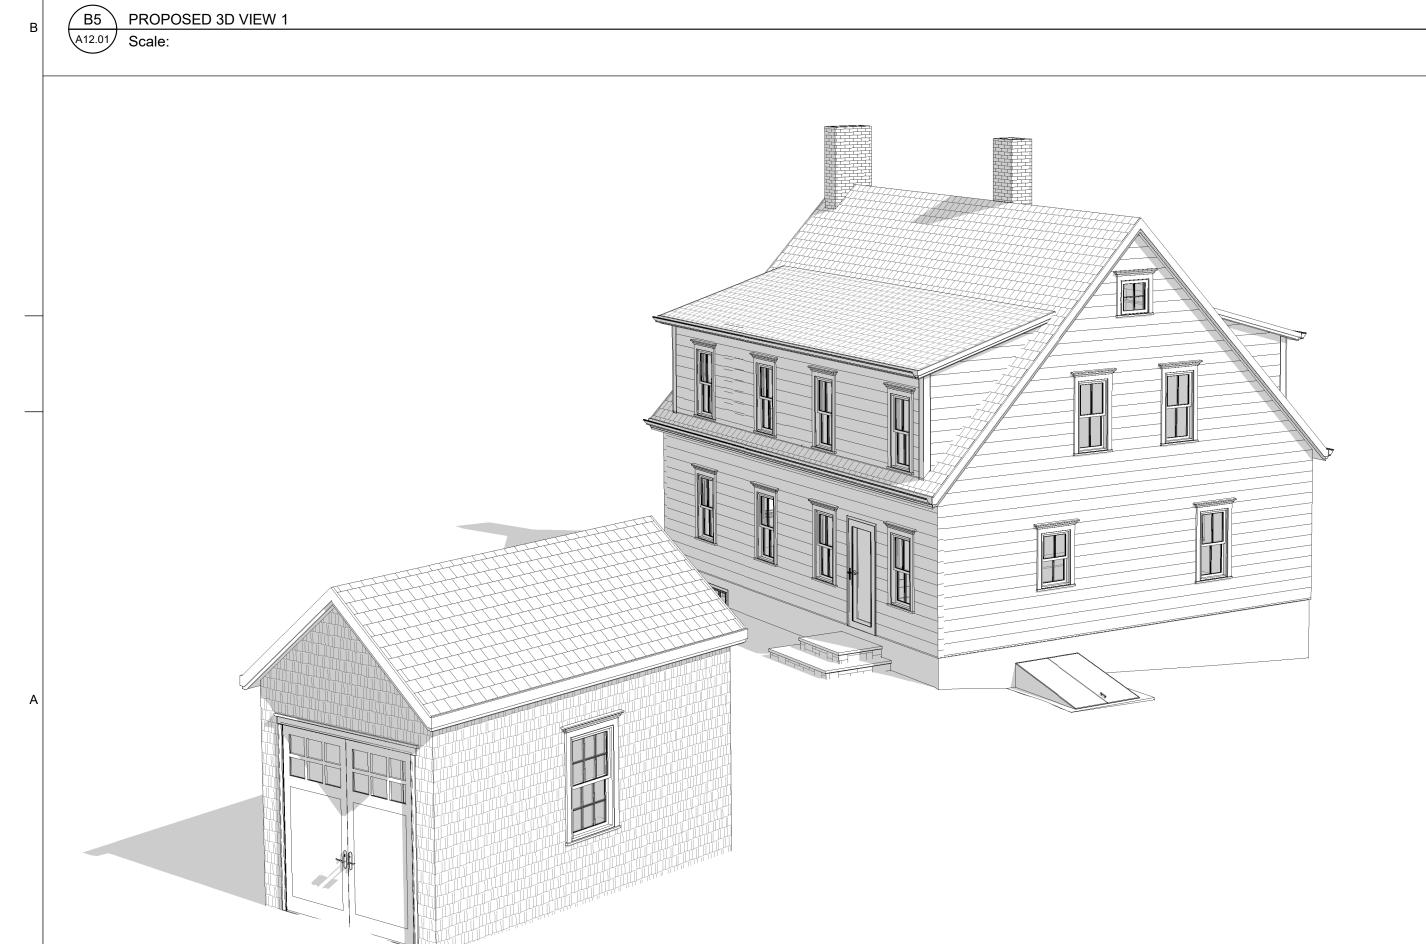

REVISIONS

WINDOW TYPES & SCHEDULE

DRAWN BY: **VF**CHECKED BY: **VP**SHEET SIZE: **ARCH D 24" X 36"** 

A9.20

A5 PROPOSED 3D VIEW 3
A12.01 Scale:

B3 PROPOSED 3D VIEW 2
A12.01 Scale:

A3 PROPOSED 3D VIEW 4
A12.01 Scale:

REVISIONS

**EXTERIOR 3D VIEWS** 

DRAWN BY: **VF** CHECKED BY: **VP** SHEET SIZE: ARCH D 24" X 36"

A12.01