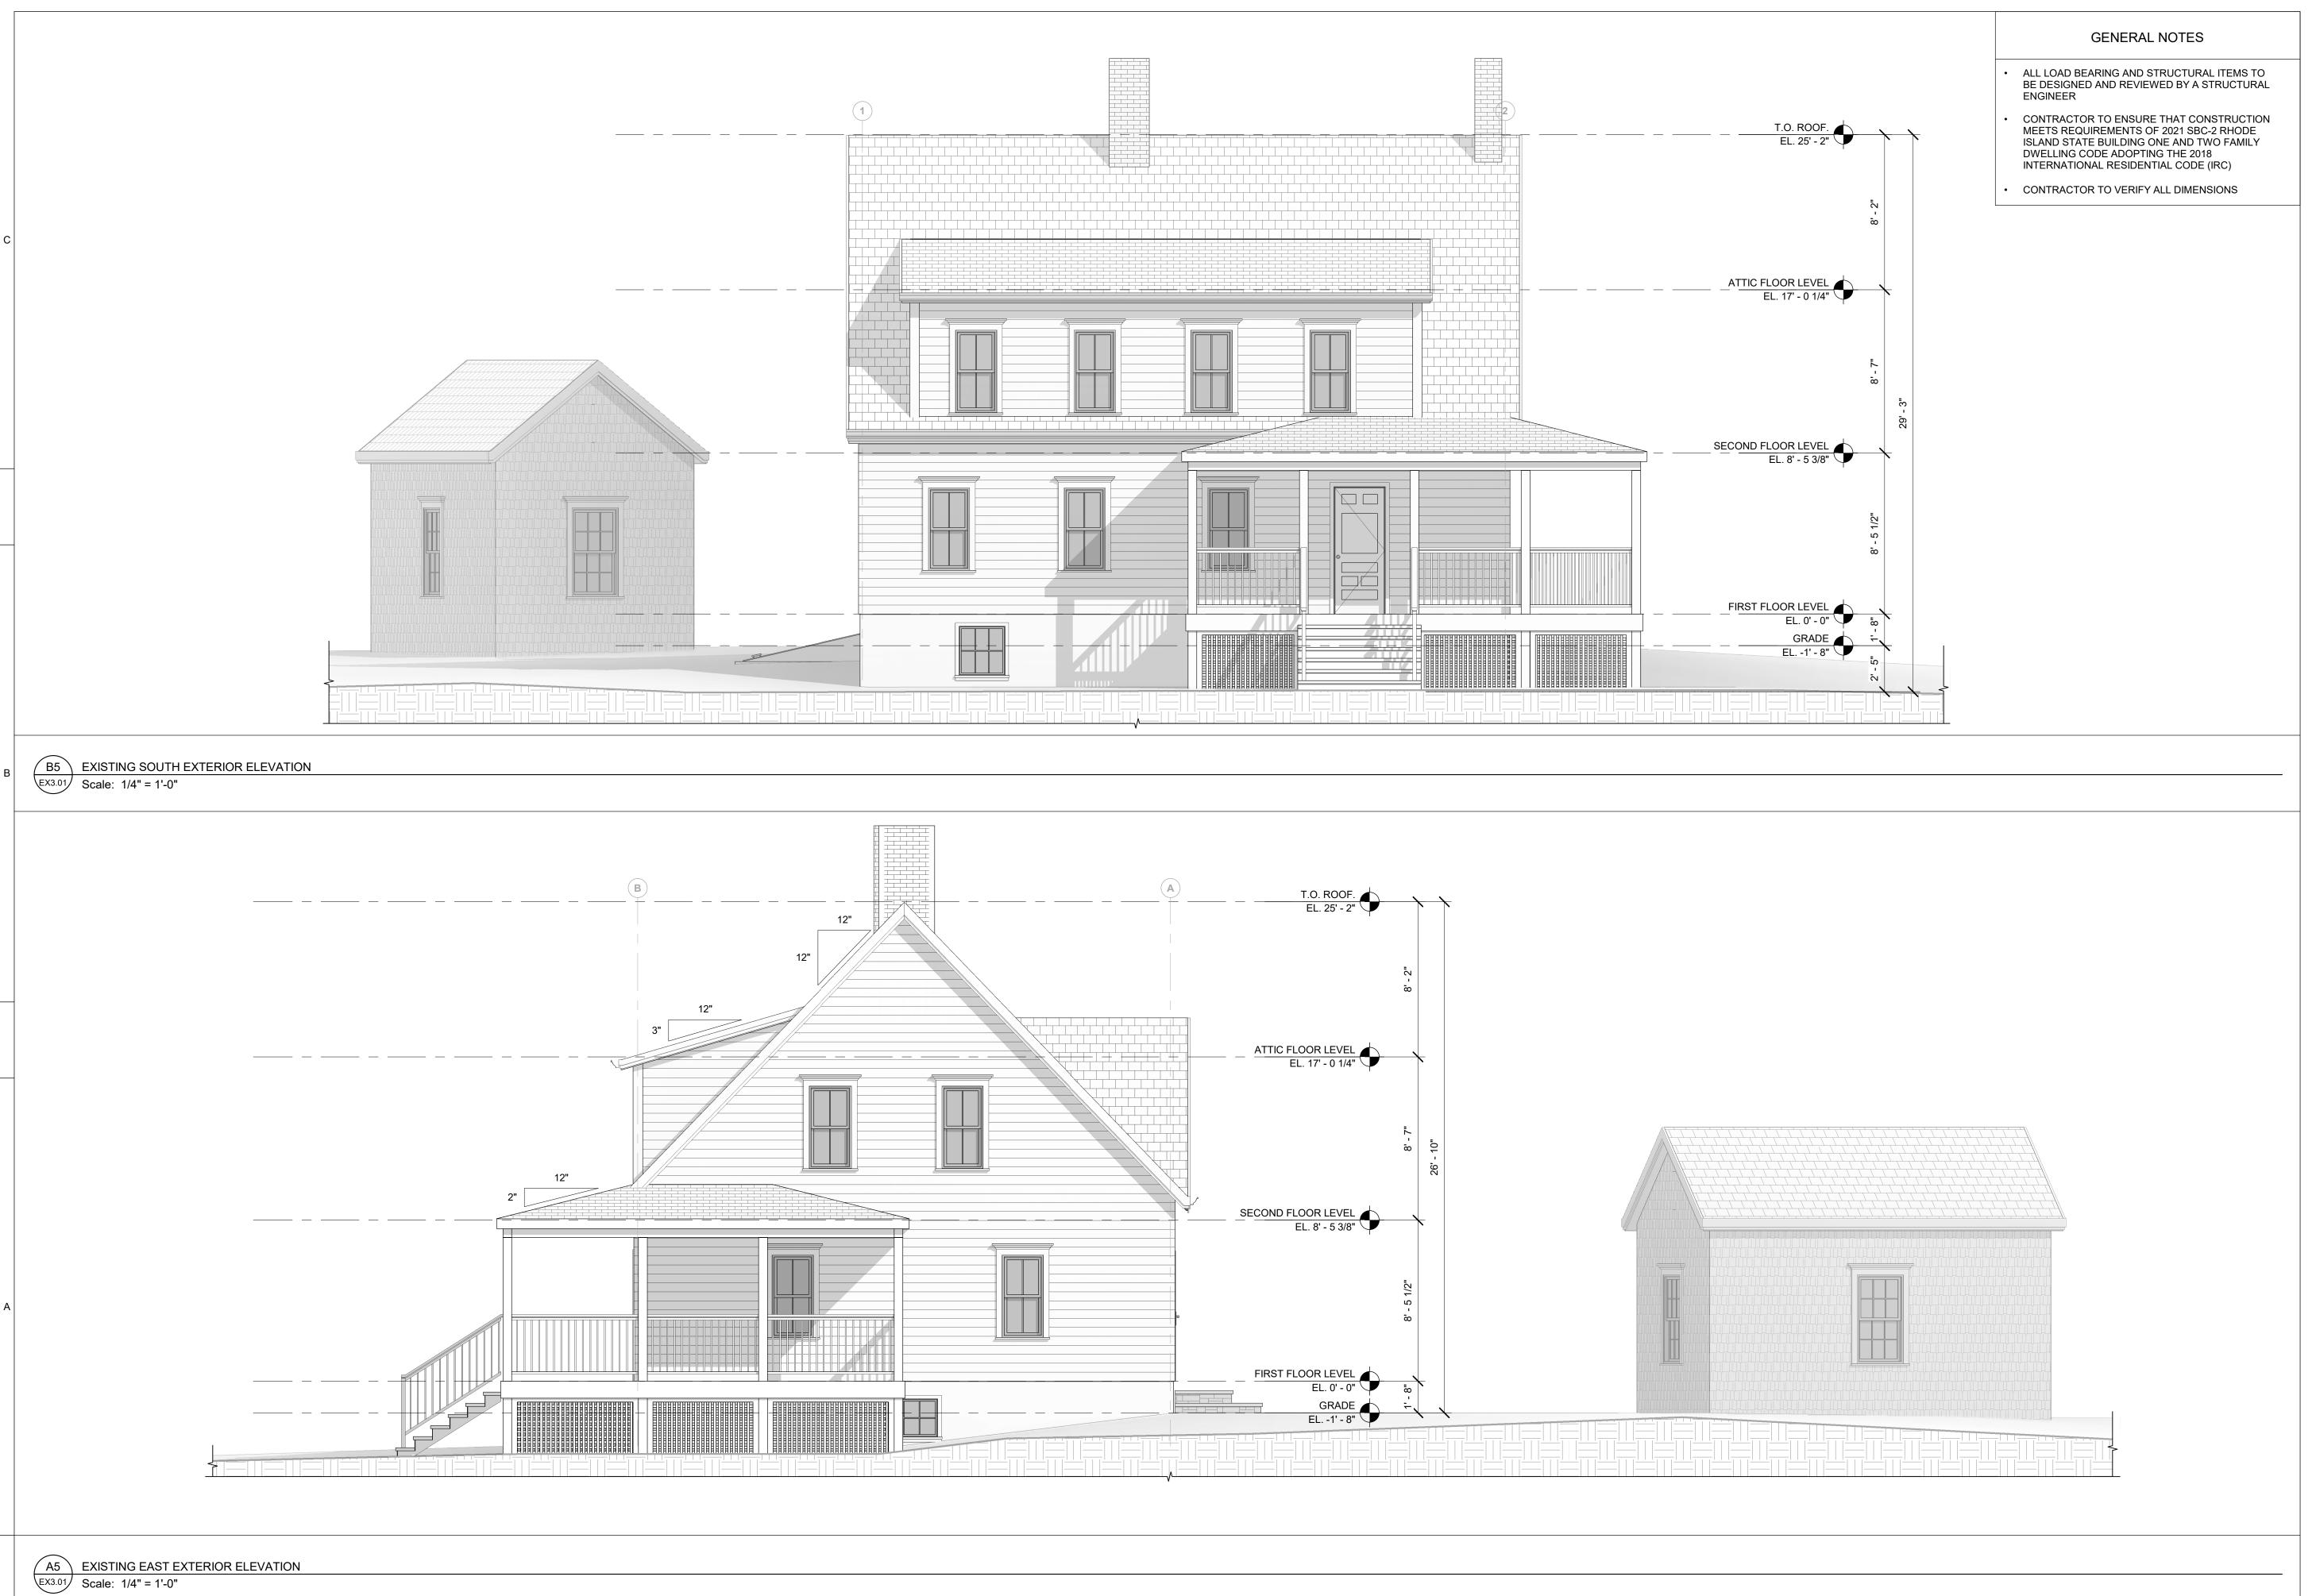

STREET HOPE

HISTORIC DISTRICT COMMISSION SET

ISSUED FOR : HDC NOT FOR CONSTRUCTION

22 JULY 2024

124

HISTORID DISTRICT COMMISION SET

This drawing set is for review, pricing, and coordination and should not be used for construction or permitting. All structural members to be reviewed and sized by a structural engineer.

REVISIONS

EXISTING EXTERIOR ELEVATIONS

DRAWN BY: **TM** CHECKED BY: **VP** SHEET SIZE: ARCH D 24" X 36"

**EX3.01** 

495 Hope Street STE 5 Bristol, RI

401.203.3191 info@pacific-visions.com

Pacific-Visions.com ©2024 Pacific-Visions Studio LLC

PROJECT NUMBER: 240312

STREET HOPE 124

HISTORIC DISTRICT COMMISSION SET

ISSUED FOR : HDC

NOT FOR CONSTRUCTION

22 JULY 2024

HISTORID DISTRICT COMMISION SET

This drawing set is for review, pricing, and coordination and should not be used for construction or permitting. All structural members to be reviewed and sized by a structural engineer.

REVISIONS

EXISTING EXTERIOR ELEVATIONS

DRAWN BY: **TM** CHECKED BY: **VP** SHEET SIZE: ARCH D 24" X 36"

**EX3.02** 

495 Hope Street STE 5 Bristol, RI

401.203.3191 info@pacific-visions.com

©2024 Pacific-Visions Studio LLC