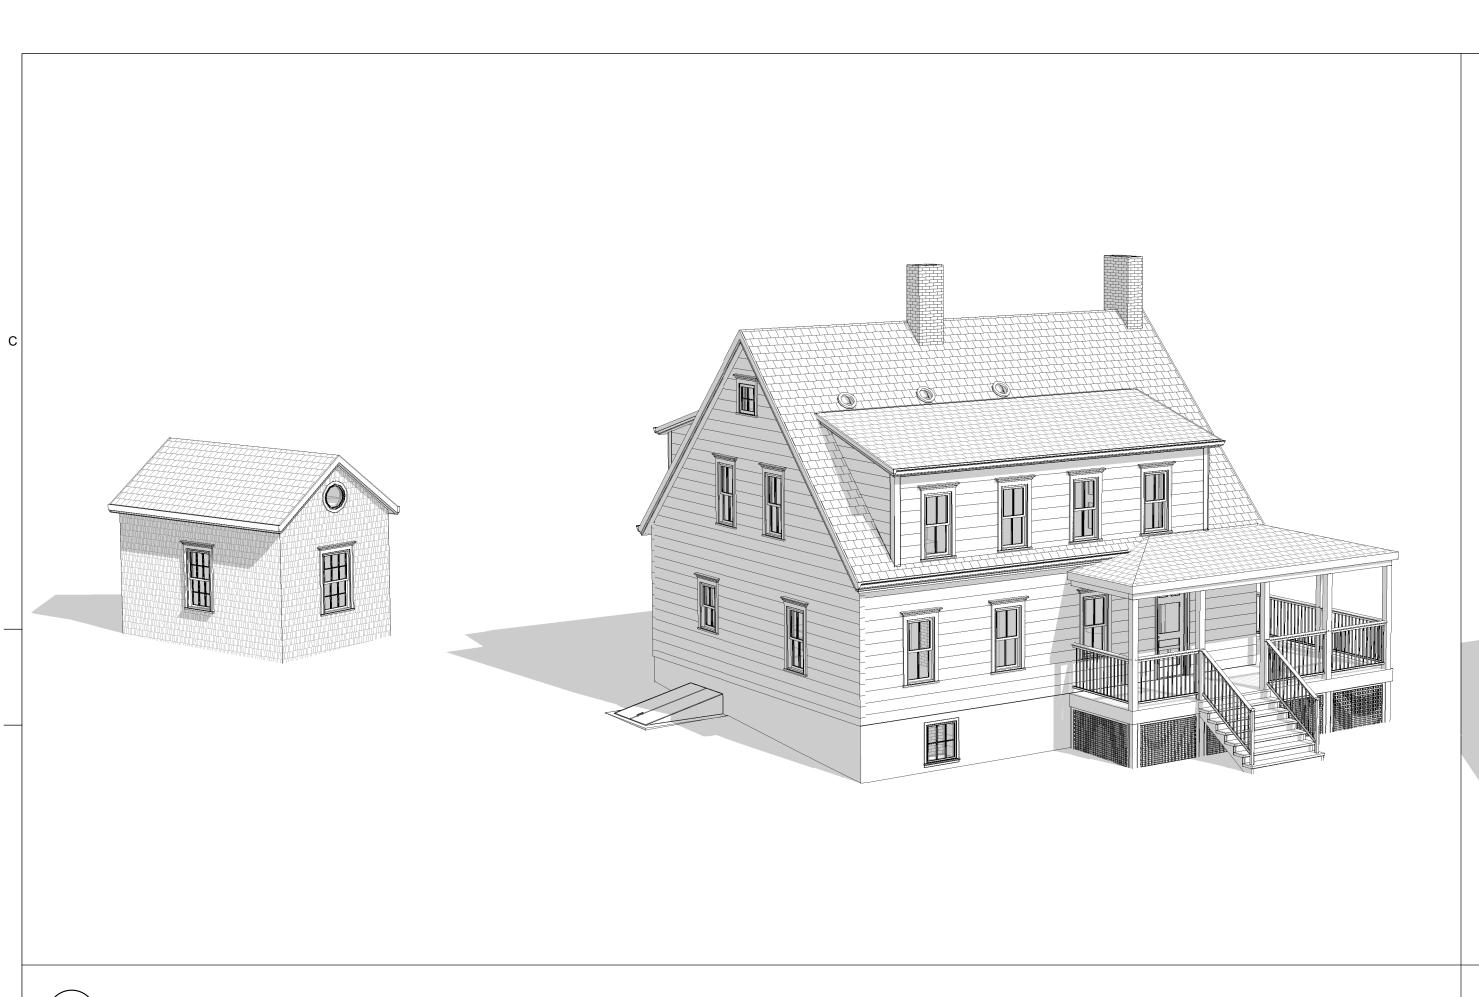

REVISIONS

WINDOW TYPES & SCHEDULE

DRAWN BY: **VF**CHECKED BY: **VP**SHEET SIZE: **ARCH D 24" X 36"** 

A9.20

A5 PROPOSED 3D VIEW 3
A12.01 Scale:

B3 PROPOSED 3D VIEW 2
A12.01 Scale:

A3 PROPOSED 3D VIEW 4
A12.01 Scale:

PACIFIC-VISIONS STUDIO LLC RESIDENTIAL DESIGN & CONSULTING

495 Hope Street STE 5 Bristol, RI

401.203.3191 info@pacific-visions.com

Pacific-Visions.com

©2024 Pacific-Visions Studio LLC

PROJECT NUMBER: 240312

124 HOPE STREET
BRISTOL, RHODE ISLAND, 0

HISTORIC DISTRICT COMMISSION SET ISSUED FOR : HDC

NOT FOR CONSTRUCTION 22 JULY 2024

HISTORID DISTRICT COMMISION SET

This drawing set is for review, pricing, and coordination and should not be used for construction or permitting. All structural members to be reviewed and sized by a structural engineer.

REVISIONS

**EXTERIOR 3D VIEWS** 

DRAWN BY: **VF** CHECKED BY: **VP** SHEET SIZE: ARCH D 24" X 36"

A12.01