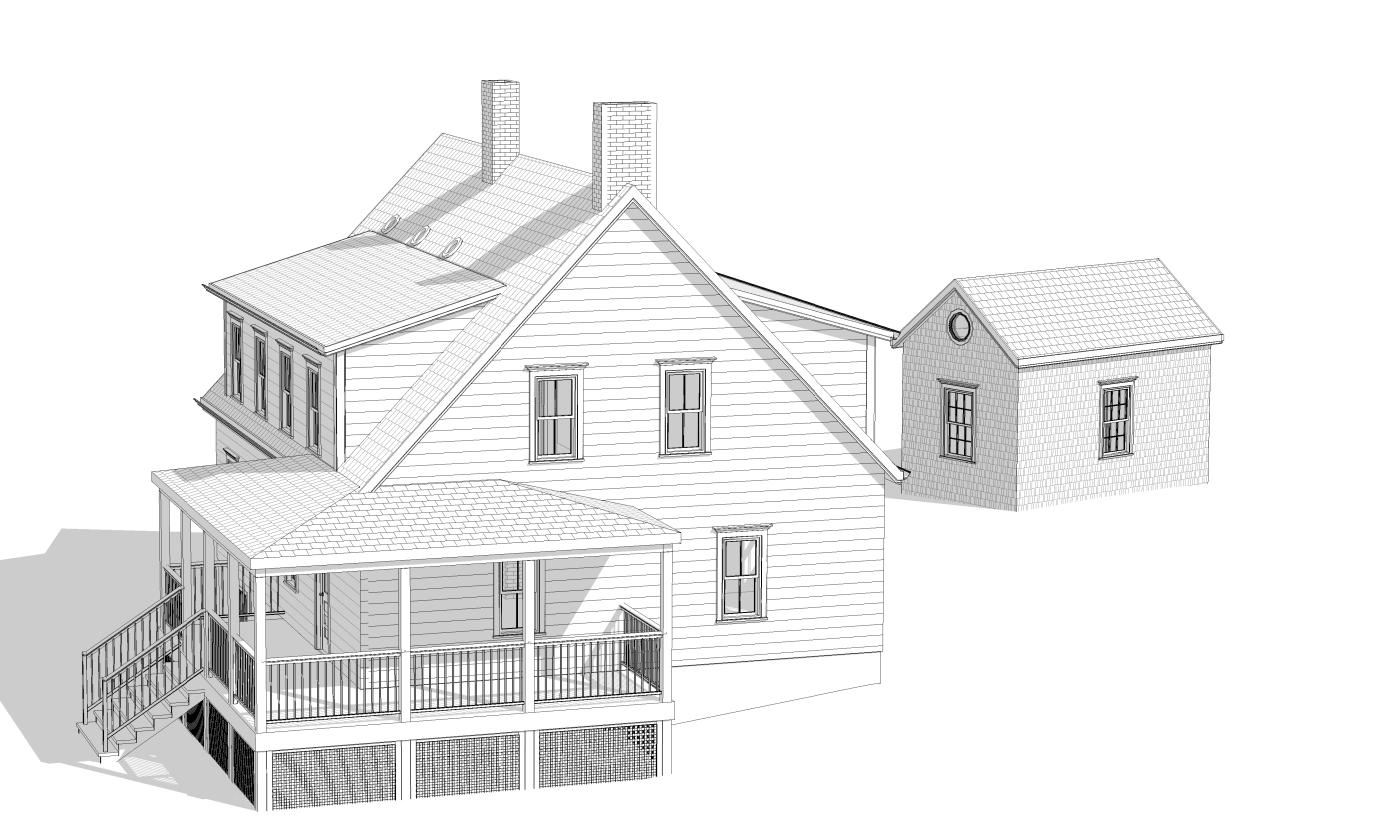

REVISIONS

WINDOW TYPES & SCHEDULE

DRAWN BY: **VF**CHECKED BY: **VP**SHEET SIZE: **ARCH D 24" X 36"** 

A9.20

A5 PROPOSED 3D VIEW 3
A12.01 Scale:

B3 PROPOSED 3D VIEW 2
A12.01 Scale:

A3 PROPOSED 3D VIEW 4
A12.01 Scale:

PACIFIC-VISIONS STUDIO LLC RESIDENTIAL DESIGN & CONSULTING

495 Hope Street STE 5 Bristol, RI

401.203.3191 info@pacific-visions.com

Pacific-Visions.com

©2024 Pacific-Visions Studio LLC

PROJECT NUMBER: 240312

124 HOPE STREET
BRISTOL, RHODE ISLAND, 0

HISTORIC DISTRICT COMMISSION SET ISSUED FOR : HDC

NOT FOR CONSTRUCTION 22 JULY 2024

HISTORID DISTRICT COMMISION SET

This drawing set is for review, pricing, and coordination and should not be used for construction or permitting. All structural members to be reviewed and sized by a structural engineer.

REVISIONS

**EXTERIOR 3D VIEWS** 

DRAWN BY: **VF** CHECKED BY: **VP** SHEET SIZE: ARCH D 24" X 36"

A12.01