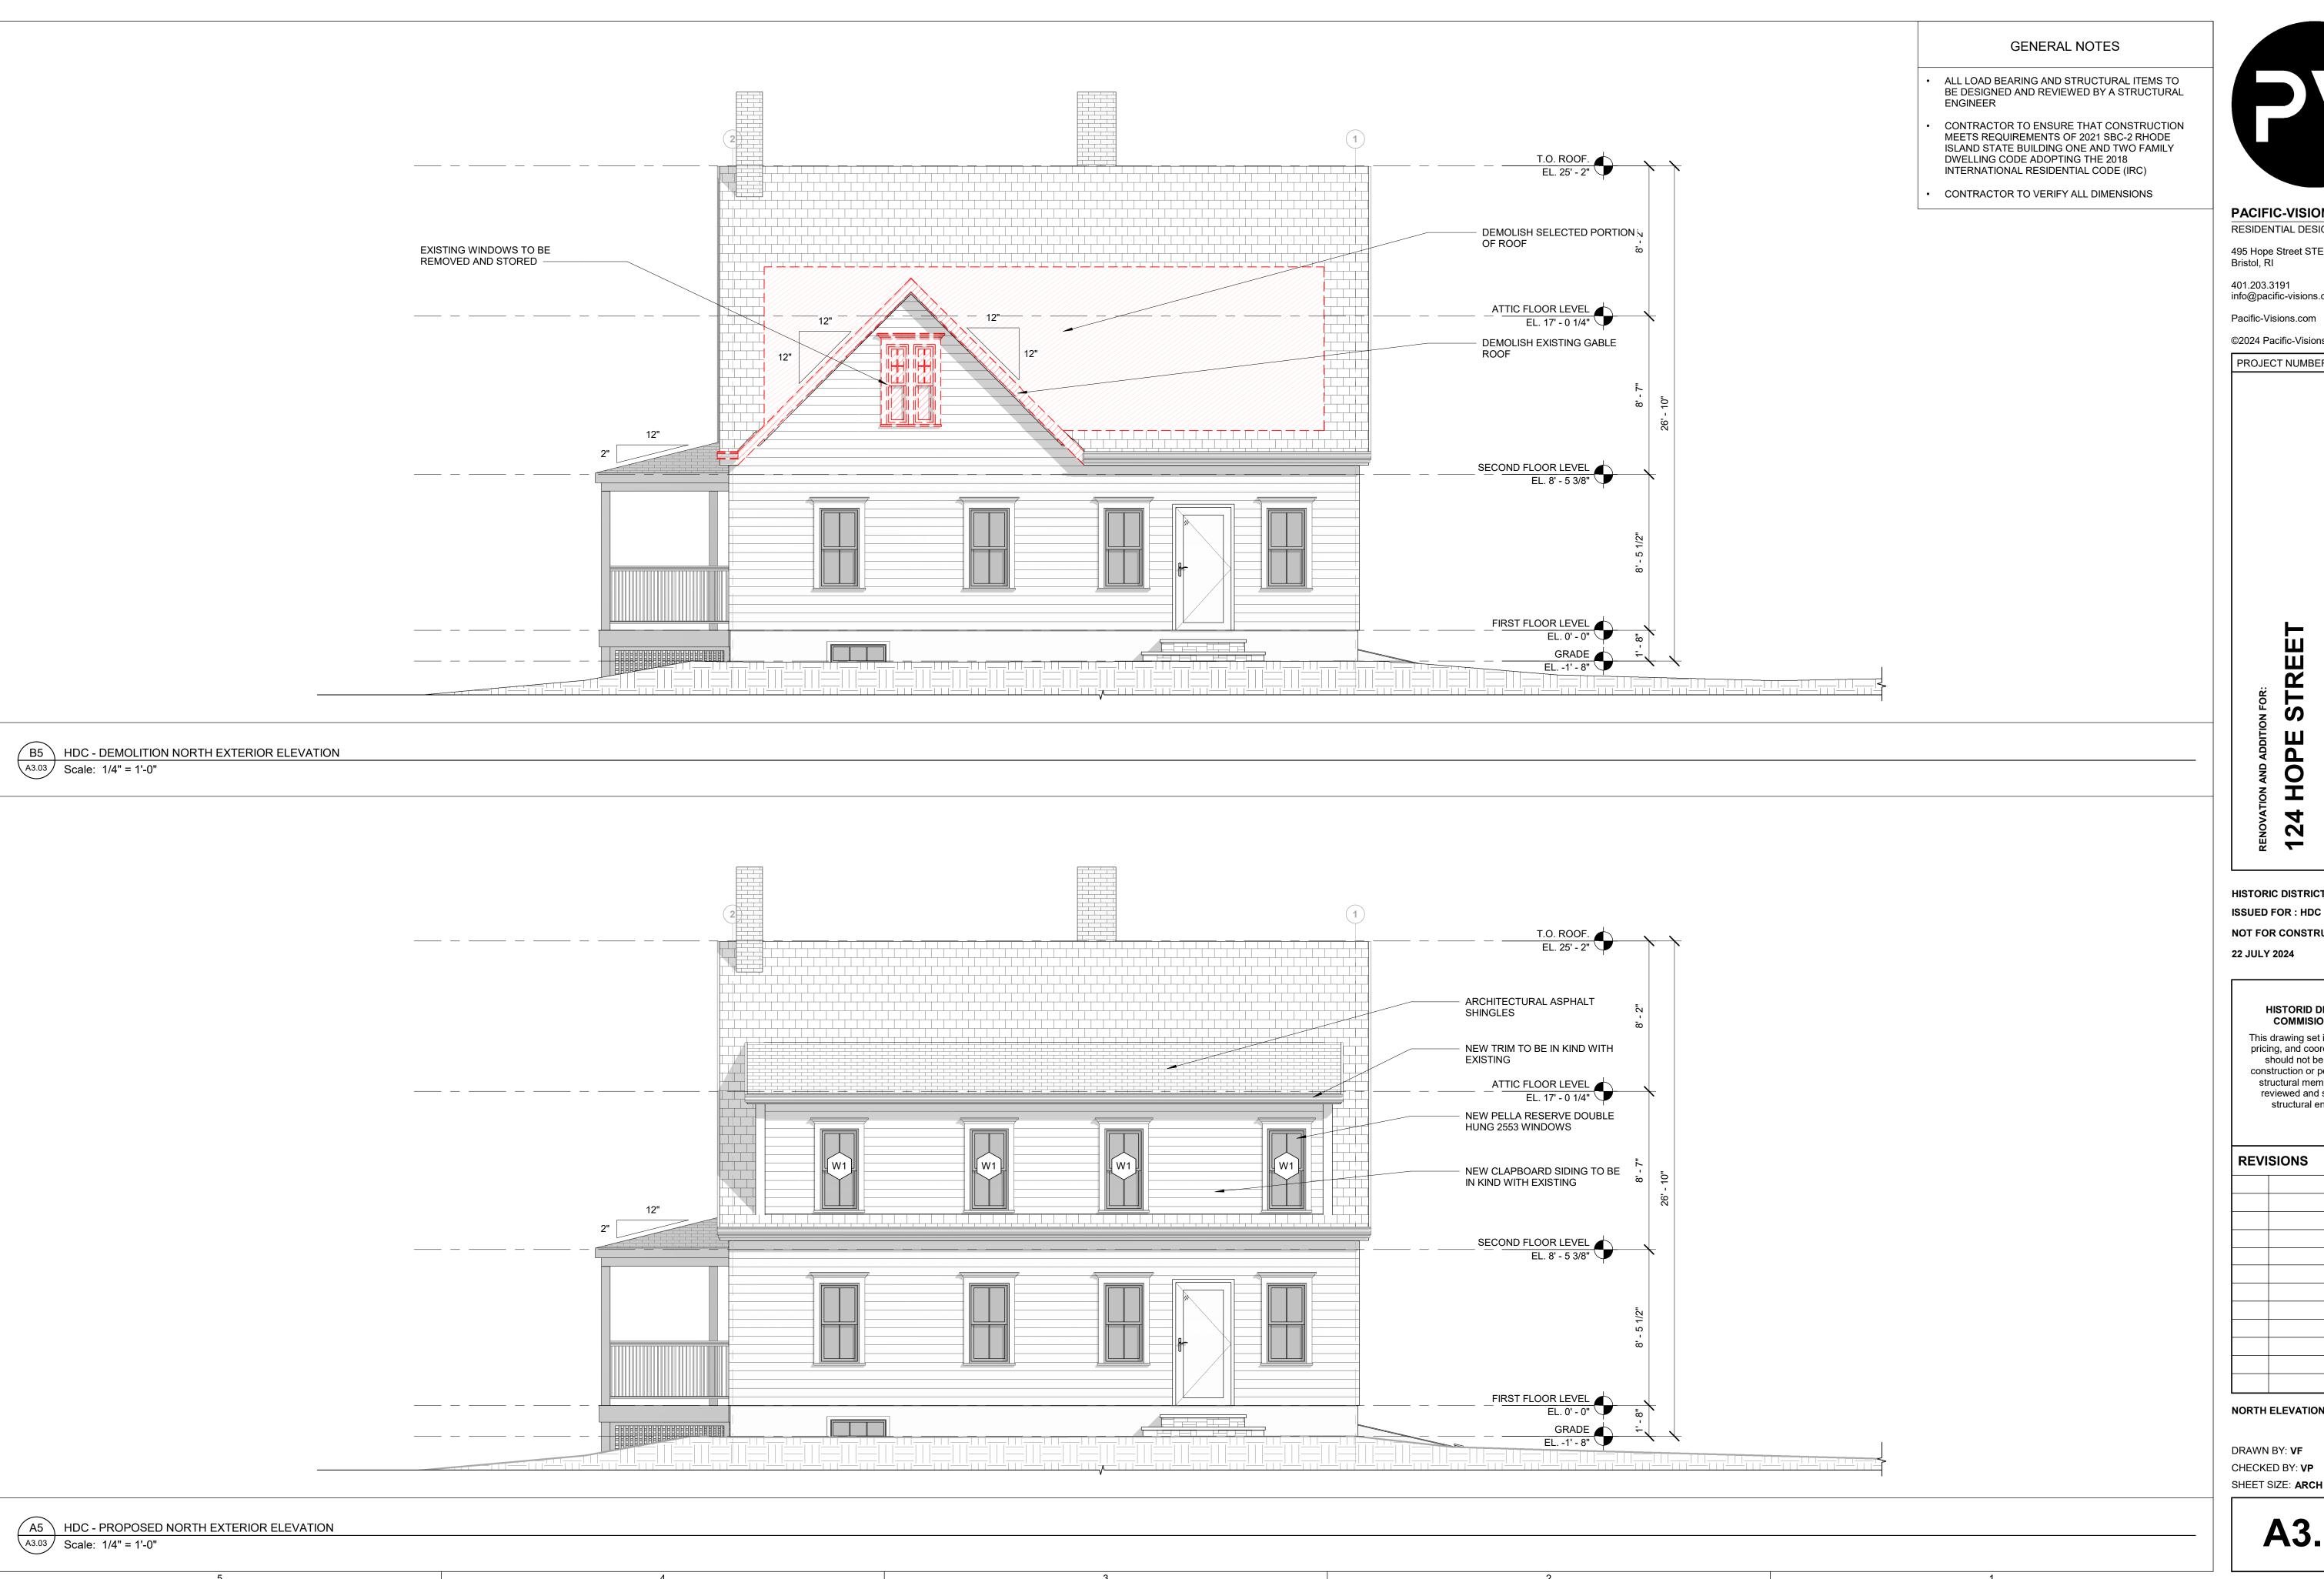

STREET HOPE 124 HOPE SBRISTOL, F

HISTORIC DISTRICT COMMISSION SET

ISSUED FOR : HDC

NOT FOR CONSTRUCTION 22 JULY 2024

> HISTORID DISTRICT **COMMISION SET**

This drawing set is for review, pricing, and coordination and should not be used for construction or permitting. All structural members to be reviewed and sized by a structural engineer.

REVISIONS

**NORTH ELEVATION** 

DRAWN BY: **VF** CHECKED BY: VP SHEET SIZE: ARCH D 24" X 36"

495 Hope Street STE 5 Bristol, RI

401.203.3191

info@pacific-visions.com

©2024 Pacific-Visions Studio LLC

PROJECT NUMBER: 240312