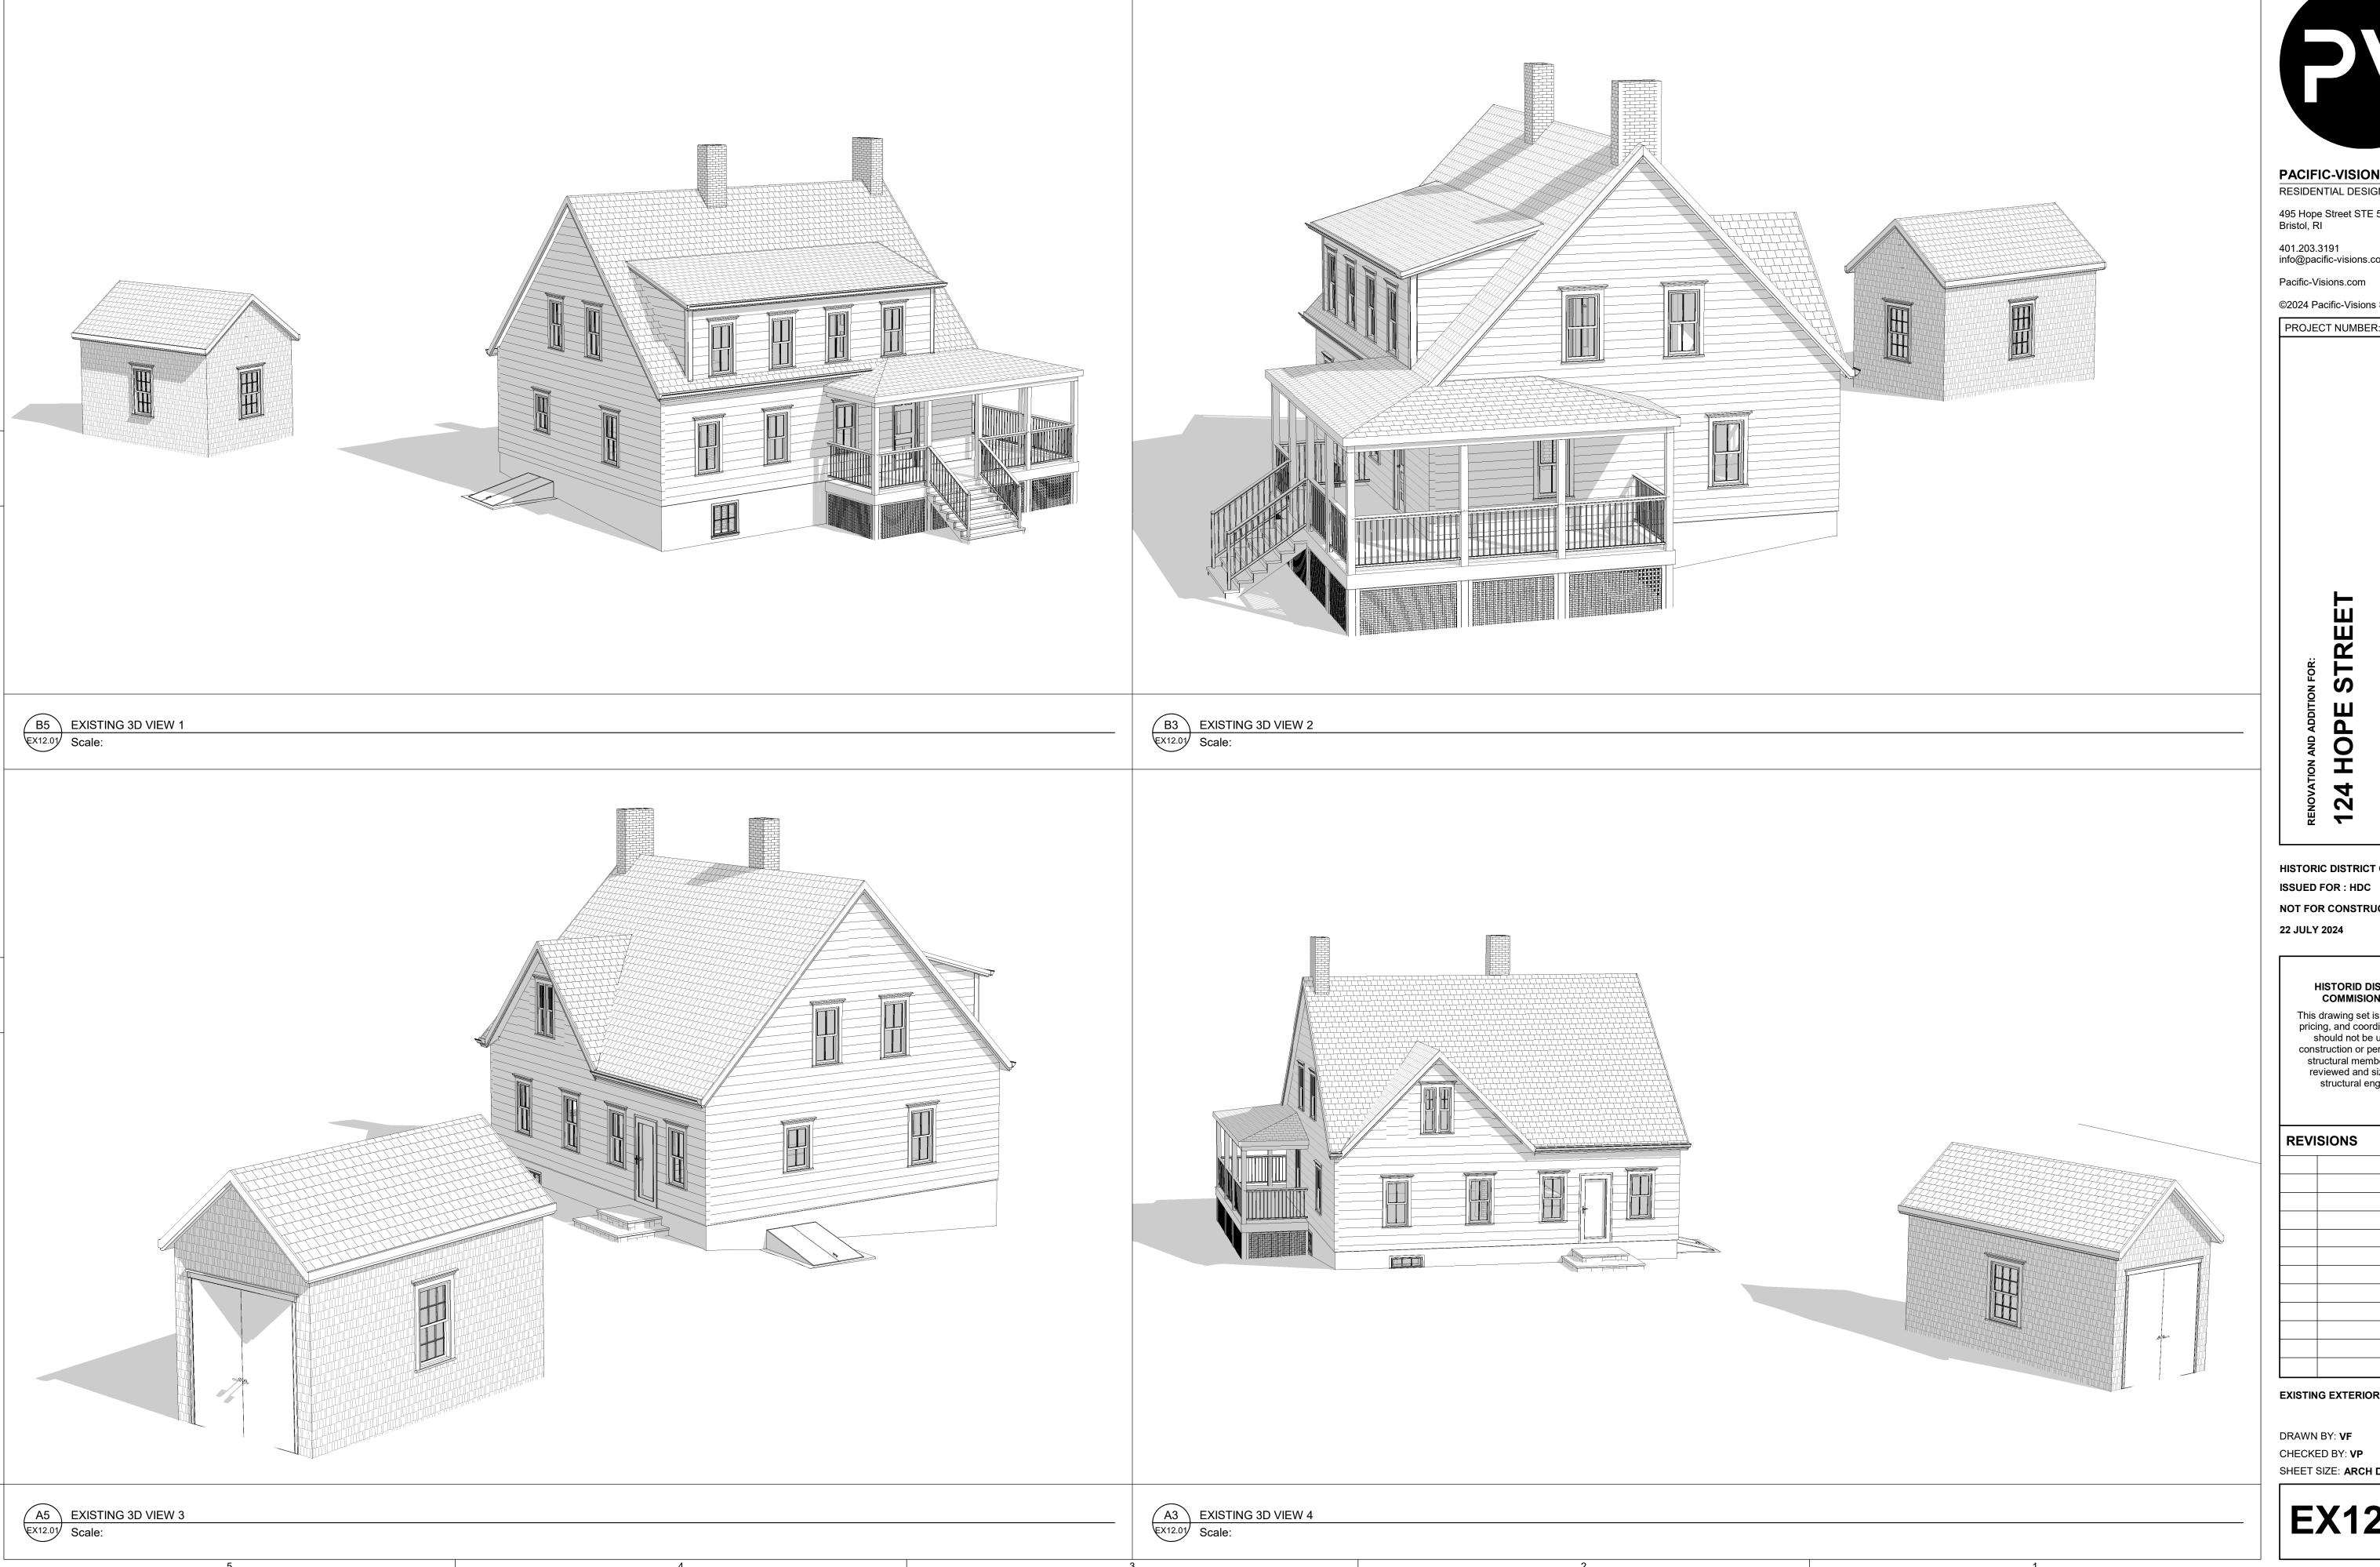

PROJECT NUMBER: 240312

124 HOPE STREET
BRISTOL, RHODE ISLAND, 0

HISTORIC DISTRICT COMMISSION SET

NOT FOR CONSTRUCTION

22 JULY 2024

HISTORID DISTRICT COMMISION SET

This drawing set is for review, pricing, and coordination and should not be used for construction or permitting. All structural members to be reviewed and sized by a structural engineer.

REVISIONS

**EXISTING EXTERIOR 3D VIEWS** 

DRAWN BY: **VF** CHECKED BY: **VP** SHEET SIZE: ARCH D 24" X 36"

**EX12.01** 

495 Hope Street STE 5 Bristol, RI

401.203.3191 info@pacific-visions.com

Pacific-Visions.com