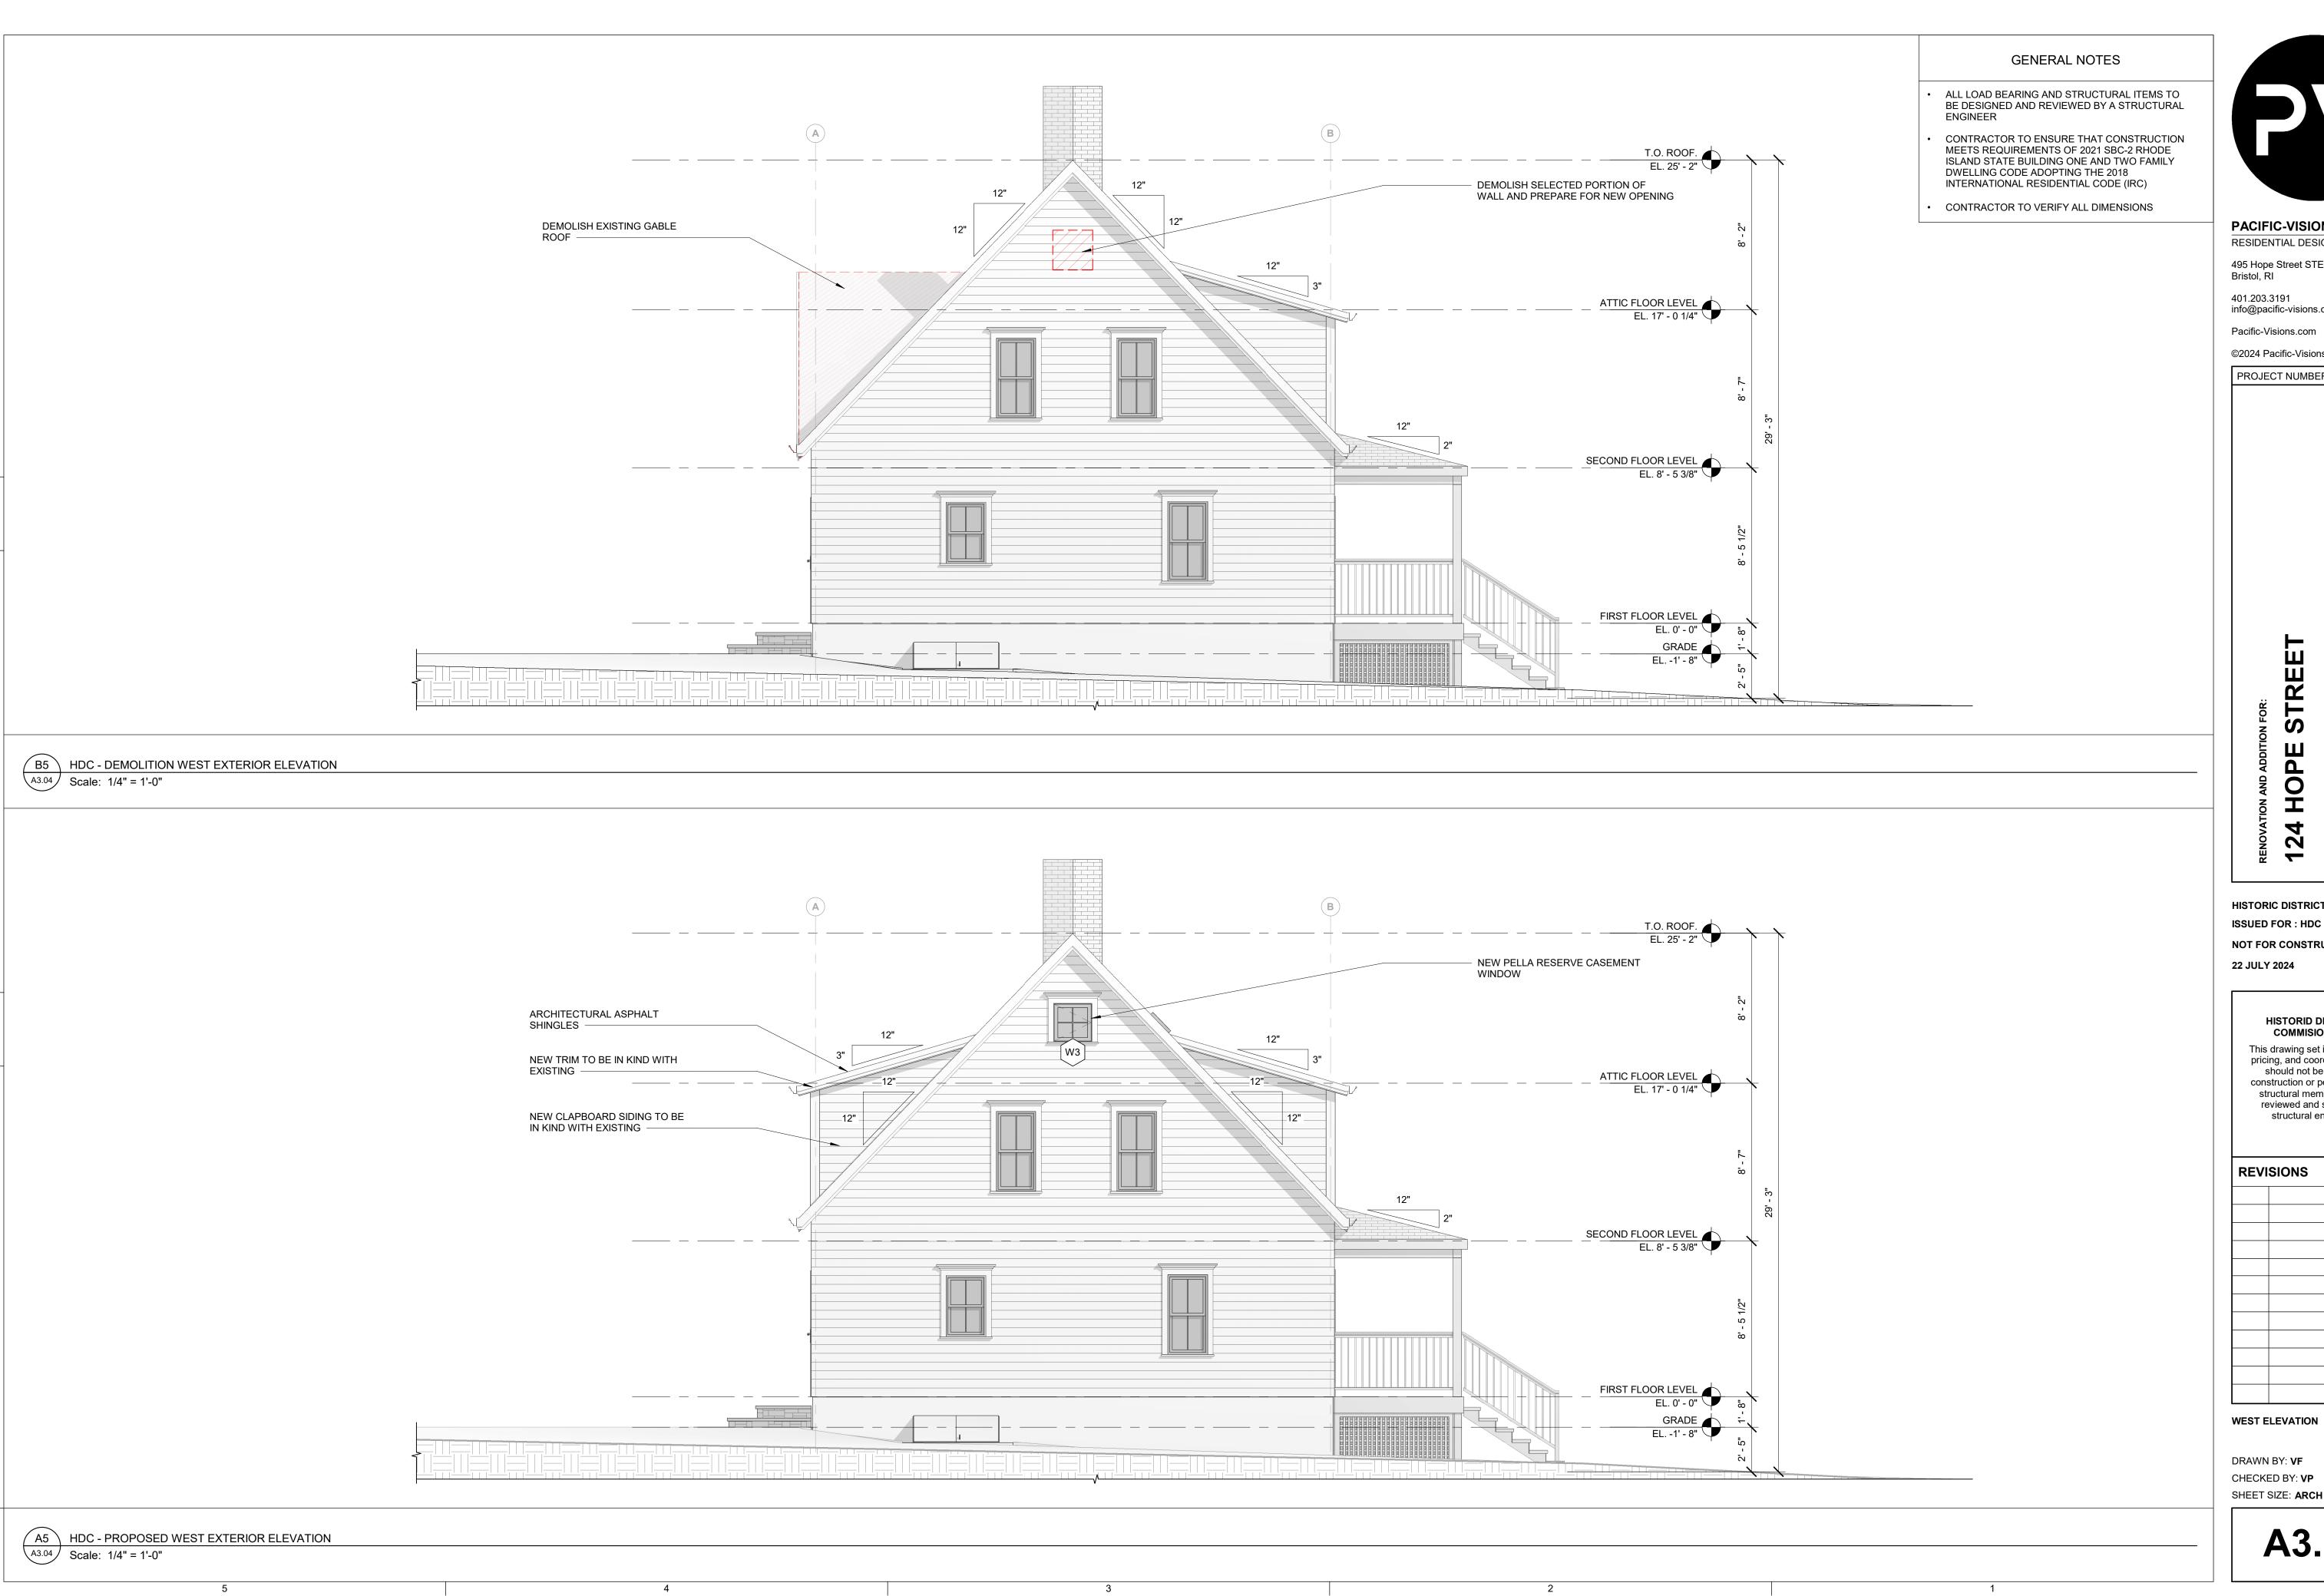

STREET HOPE 124

HISTORIC DISTRICT COMMISSION SET

ISSUED FOR : HDC

NOT FOR CONSTRUCTION

HISTORID DISTRICT COMMISION SET

This drawing set is for review, pricing, and coordination and should not be used for construction or permitting. All structural members to be reviewed and sized by a structural engineer.

REVISIONS

**WEST ELEVATION** 

DRAWN BY: **VF** CHECKED BY: **VP** SHEET SIZE: ARCH D 24" X 36"

info@pacific-visions.com

©2024 Pacific-Visions Studio LLC

PROJECT NUMBER: 240312

HISTORIC DISTRICT COMMISSION SET