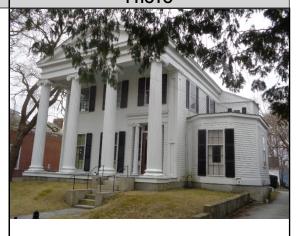

## CAI Property Card Town of Bristol, RI

| GENERAL PROPERTY INFORMATION             | BUILDING EXTERIOR                |
|------------------------------------------|----------------------------------|
| LOCATION: 617 HOPE ST                    | BUILDING STYLE: Restored His     |
| ACRES: 0.386                             | UNITS: 4                         |
| PARCEL ID: 009-0011-000                  | YEAR BUILT: 1838                 |
| LAND USE CODE: 01                        | FRAME: Wood Frame                |
| CONDO COMPLEX:                           | EXTERIOR WALL COVER: Wood Shngle |
| OWNER: SANSONE, AMELIA M. TRUSTEE        | ROOF STYLE: Gable                |
| CO - OWNER: THE ELISA SANSONE TRUST-2013 | ROOF COVER: Asphalt Shin         |
| MAILING ADDRESS: 617 HOPE ST             | BUILDING INTERIOR                |
|                                          | INTERIOR WALL: Drywall           |
| ZONING: R-6                              | FLOOR COVER: Pine                |
| PATRIOT ACCOUNT #: 314                   | HEAT TYPE: BB Hot Water          |
| SALE INFORMATION                         | FUEL TYPE: Oil                   |
| SALE DATE: 6/18/2013                     | PERCENT A/C: False               |
| <b>BOOK &amp; PAGE</b> : 1713-327        | <b># OF ROOMS:</b> 26            |
| SALE PRICE: 0                            | # OF BEDROOMS: 10                |
| SALE DESCRIPTION: Family Sale            | # OF FULL BATHS: 1               |
| SELLER: SANSONE, ELISA                   | # OF HALF BATHS: 2               |
| PRINCIPAL BUILDING AREAS                 | # OF ADDITIONAL FIXTURES: 1      |
| GROSS BUILDING AREA: 9056                | # OF KITCHENS: 1                 |
| FINISHED BUILDING AREA: 4026             | # OF FIREPLACES: 4               |
| BASEMENT AREA: 2180                      | # OF METAL FIREPLACES: 0         |
| # OF PRINCIPAL BUILDINGS: 2              | # OF BASEMENT GARAGES: 0         |
| ASSESSED VALUES                          |                                  |
| LAND: \$276,000                          |                                  |
| YARD: \$0                                |                                  |
| <b>BUILDING:</b> \$615,900               |                                  |
| TOTAL: \$891,900                         |                                  |
| SKETCH                                   | РНОТО                            |