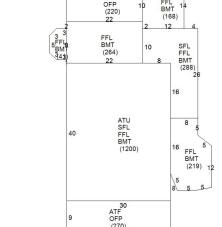

## CAI Property Card Town of Bristol, RI

| GENERAL PROPERTY INFORMATION             | BUILDING EXTERIOR                |
|------------------------------------------|----------------------------------|
| LOCATION: 617 HOPE ST                    | BUILDING STYLE: Restored His     |
| ACRES: 0.386                             | UNITS: 4                         |
| PARCEL ID: 009-0011-000                  | YEAR BUILT: 1838                 |
| LAND USE CODE: 01                        | FRAME: Wood Frame                |
| CONDO COMPLEX:                           | EXTERIOR WALL COVER: Wood Shngle |
| OWNER: SANSONE, AMELIA M. TRUSTEE        | ROOF STYLE: Gable                |
| CO - OWNER: THE ELISA SANSONE TRUST-2013 | ROOF COVER: Asphalt Shin         |
| MAILING ADDRESS: 617 HOPE ST             | BUILDING INTERIOR                |
|                                          | INTERIOR WALL: Drywall           |
| ZONING: R-6                              | FLOOR COVER: Pine                |
| PATRIOT ACCOUNT #: 314                   | HEAT TYPE: BB Hot Water          |
| SALE INFORMATION                         | FUEL TYPE: Oil                   |
| SALE DATE: 6/18/2013                     | PERCENT A/C: False               |
| <b>BOOK &amp; PAGE</b> : 1713-327        | <b># OF ROOMS:</b> 26            |
| SALE PRICE: 0                            | # OF BEDROOMS: 10                |
| SALE DESCRIPTION: Family Sale            | # OF FULL BATHS: 1               |
| SELLER: SANSONE, ELISA                   | # OF HALF BATHS: 2               |
| PRINCIPAL BUILDING AREAS                 | # OF ADDITIONAL FIXTURES: 1      |
| GROSS BUILDING AREA: 9056                | # OF KITCHENS: 1                 |
| FINISHED BUILDING AREA: 4026             | # OF FIREPLACES: 4               |
| BASEMENT AREA: 2180                      | # OF METAL FIREPLACES: 0         |
| # OF PRINCIPAL BUILDINGS: 2              | # OF BASEMENT GARAGES: 0         |
| ASSESSED VALUES                          |                                  |
| LAND: \$276,000                          |                                  |
| YARD: \$0                                |                                  |
| <b>BUILDING:</b> \$615,900               |                                  |
| TOTAL: \$891,900                         |                                  |
| SKETCH                                   | РНОТО                            |

FFL BMT (168)