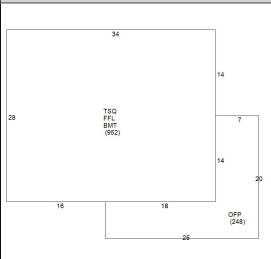

## CAI Property Card Town of Bristol, RI

| GENERAL PROPERTY INFORMATION      | BUILDING EXTERIOR                     |
|-----------------------------------|---------------------------------------|
| LOCATION: 124 HOPE ST             | BUILDING STYLE: Cape                  |
| ACRES: 0.1651                     | UNITS: 1                              |
| PARCEL ID: 016-0034-000           | YEAR BUILT: 1820                      |
| LAND USE CODE: 01                 | FRAME: Wood Frame                     |
| CONDO COMPLEX:                    | <b>EXTERIOR WALL COVER:</b> Clapboard |
| OWNER: BROWN, CHRISTIAN &         | ROOF STYLE: Gable                     |
| CO - OWNER: KELCIE A TE           | ROOF COVER: Asphalt Shin              |
| MAILING ADDRESS: 124 HOPE ST      | BUILDING INTERIOR                     |
|                                   | INTERIOR WALL: Drywall                |
| ZONING: R-6                       | FLOOR COVER: Hardwood                 |
| PATRIOT ACCOUNT #: 1035           | <b>HEAT TYPE:</b> Radiant Hot         |
| SALE INFORMATION                  | FUEL TYPE: Oil                        |
| SALE DATE: 7/14/2017              | PERCENT A/C: False                    |
| <b>BOOK &amp; PAGE</b> : 1900-160 | # OF ROOMS: 7                         |
| <b>SALE PRICE</b> : 537,500       | # OF BEDROOMS: 4                      |
| SALE DESCRIPTION:                 | # OF FULL BATHS: 2                    |
| SELLER: HOLLAND, MATTHEW R        | # OF HALF BATHS: 1                    |
| PRINCIPAL BUILDING AREAS          | # OF ADDITIONAL FIXTURES: 1           |
| GROSS BUILDING AREA: 3104         | # OF KITCHENS: 1                      |
| FINISHED BUILDING AREA: 1666      | # OF FIREPLACES: 1                    |
| BASEMENT AREA: 952                | # OF METAL FIREPLACES: 0              |
| # OF PRINCIPAL BUILDINGS: 1       | # OF BASEMENT GARAGES: 0              |
| ASSESSED VALUES                   |                                       |
| LAND: \$337,900                   |                                       |
| <b>YARD:</b> \$7,500              |                                       |
| <b>BUILDING:</b> \$303,200        |                                       |
| TOTAL: \$648,600                  |                                       |
| SKETCH                            | РНОТО                                 |
|                                   |                                       |