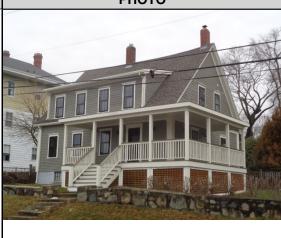

## CAI Property Card Town of Bristol, RI

| GENERAL PROPERTY INFORMATION      | BUILDING EXTERIOR                     |
|-----------------------------------|---------------------------------------|
| LOCATION: 124 HOPE ST             | BUILDING STYLE: Cape                  |
| ACRES: 0.1651                     | UNITS: 1                              |
| PARCEL ID: 016-0034-000           | YEAR BUILT: 1820                      |
| LAND USE CODE: 01                 | FRAME: Wood Frame                     |
| CONDO COMPLEX:                    | <b>EXTERIOR WALL COVER:</b> Clapboard |
| OWNER: BROWN, CHRISTIAN &         | ROOF STYLE: Gable                     |
| CO - OWNER: KELCIE A TE           | ROOF COVER: Asphalt Shin              |
| MAILING ADDRESS: 124 HOPE ST      | BUILDING INTERIOR                     |
|                                   | INTERIOR WALL: Drywall                |
| ZONING: R-6                       | FLOOR COVER: Hardwood                 |
| PATRIOT ACCOUNT #: 1035           | <b>HEAT TYPE:</b> Radiant Hot         |
| SALE INFORMATION                  | FUEL TYPE: Oil                        |
| SALE DATE: 7/14/2017              | PERCENT A/C: False                    |
| <b>BOOK &amp; PAGE</b> : 1900-160 | # OF ROOMS: 7                         |
| <b>SALE PRICE</b> : 537,500       | # OF BEDROOMS: 4                      |
| SALE DESCRIPTION:                 | # OF FULL BATHS: 2                    |
| SELLER: HOLLAND, MATTHEW R        | # OF HALF BATHS: 1                    |
| PRINCIPAL BUILDING AREAS          | # OF ADDITIONAL FIXTURES: 1           |
| GROSS BUILDING AREA: 3104         | # OF KITCHENS: 1                      |
| FINISHED BUILDING AREA: 1666      | # OF FIREPLACES: 1                    |
| BASEMENT AREA: 952                | # OF METAL FIREPLACES: 0              |
| # OF PRINCIPAL BUILDINGS: 1       | # OF BASEMENT GARAGES: 0              |
| ASSESSED VALUES                   |                                       |
| LAND: \$337,900                   |                                       |
| <b>YARD:</b> \$7,500              |                                       |
| <b>BUILDING:</b> \$303,200        |                                       |
| TOTAL: \$648,600                  |                                       |
| SKETCH                            | РНОТО                                 |
|                                   |                                       |