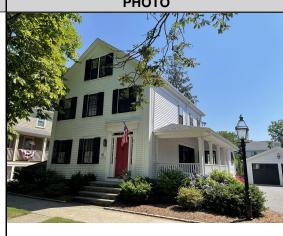

## CAI Property Card Town of Bristol, RI

| GENERAL PROPERTY INFORMATION             | BUILDING EXTERIOR                |
|------------------------------------------|----------------------------------|
| LOCATION: 146 HIGH ST                    | BUILDING STYLE: Restored His     |
| ACRES: 0.2683                            | UNITS: 1                         |
| PARCEL ID: 019-0105-000                  | YEAR BUILT: 1850                 |
| LAND USE CODE: 28                        | FRAME: Wood Frame                |
| CONDO COMPLEX:                           | EXTERIOR WALL COVER: Wood Shngle |
| OWNER: FANNING, MICHAEL G. &             | ROOF STYLE: Gable                |
| CO - OWNER: FANNING, CYNTHIA A. (50%) TC | ROOF COVER: Asphalt Shin         |
| MAILING ADDRESS: 146 HIGH ST             | BUILDING INTERIOR                |
|                                          | INTERIOR WALL: Drywall           |
| ZONING: R-6                              | FLOOR COVER: Hardwood            |
| PATRIOT ACCOUNT #: 1366                  | HEAT TYPE: FWA w/AC              |
| SALE INFORMATION                         | FUEL TYPE: Gas                   |
| SALE DATE: 4/6/2023                      | PERCENT A/C: True                |
| BOOK & PAGE: 2207-95                     | # <b>OF ROOMS</b> : 10           |
| <b>SALE PRICE:</b> 1,330,000             | # OF BEDROOMS: 3                 |
| SALE DESCRIPTION:                        | # OF FULL BATHS: 3               |
| SELLER: HUMPHREY, JOHN B &               | # OF HALF BATHS: 1               |
| PRINCIPAL BUILDING AREAS                 | # OF ADDITIONAL FIXTURES: 1      |
| GROSS BUILDING AREA: 5036                | # OF KITCHENS: 1                 |
| FINISHED BUILDING AREA: 2661             | # OF FIREPLACES: 0               |
| BASEMENT AREA: 1299                      | # OF METAL FIREPLACES: 0         |
| # OF PRINCIPAL BUILDINGS: 1              | # OF BASEMENT GARAGES: 0         |
| ASSESSED VALUES                          |                                  |
| LAND: \$152,000                          |                                  |
| YARD: \$20,000                           |                                  |
| <b>BUILDING:</b> \$514,000               |                                  |
| TOTAL: \$686,000                         |                                  |
| SKETCH                                   | РНОТО                            |