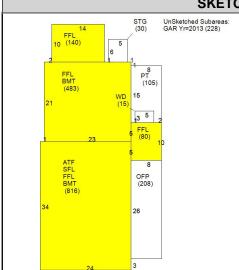

## CAI Property Card Town of Bristol, RI

| GENERAL PROPERTY INFORMATION             | BUILDING EXTERIOR                |
|------------------------------------------|----------------------------------|
| LOCATION: 146 HIGH ST                    | BUILDING STYLE: Restored His     |
| ACRES: 0.2683                            | UNITS: 1                         |
| PARCEL ID: 019-0105-000                  | YEAR BUILT: 1850                 |
| LAND USE CODE: 28                        | FRAME: Wood Frame                |
| CONDO COMPLEX:                           | EXTERIOR WALL COVER: Wood Shngle |
| OWNER: FANNING, MICHAEL G. &             | ROOF STYLE: Gable                |
| CO - OWNER: FANNING, CYNTHIA A. (50%) TC | ROOF COVER: Asphalt Shin         |
| MAILING ADDRESS: 146 HIGH ST             | BUILDING INTERIOR                |
|                                          | INTERIOR WALL: Drywall           |
| ZONING: R-6                              | FLOOR COVER: Hardwood            |
| PATRIOT ACCOUNT #: 1366                  | HEAT TYPE: FWA w/AC              |
| SALE INFORMATION                         | FUEL TYPE: Gas                   |
| SALE DATE: 4/6/2023                      | PERCENT A/C: True                |
| BOOK & PAGE: 2207-95                     | # <b>OF ROOMS</b> : 10           |
| <b>SALE PRICE:</b> 1,330,000             | # OF BEDROOMS: 3                 |
| SALE DESCRIPTION:                        | # OF FULL BATHS: 3               |
| SELLER: HUMPHREY, JOHN B &               | # OF HALF BATHS: 1               |
| PRINCIPAL BUILDING AREAS                 | # OF ADDITIONAL FIXTURES: 1      |
| GROSS BUILDING AREA: 5036                | # OF KITCHENS: 1                 |
| FINISHED BUILDING AREA: 2661             | # OF FIREPLACES: 0               |
| BASEMENT AREA: 1299                      | # OF METAL FIREPLACES: 0         |
| # OF PRINCIPAL BUILDINGS: 1              | # OF BASEMENT GARAGES: 0         |
| ASSESSED VALUES                          |                                  |
| LAND: \$152,000                          |                                  |
| YARD: \$20,000                           |                                  |
| <b>BUILDING:</b> \$514,000               |                                  |
| TOTAL: \$686,000                         |                                  |
| SKETCH                                   | РНОТО                            |