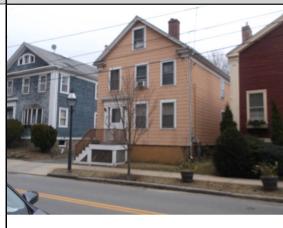

## CAI Property Card Town of Bristol, RI

| GENERAL PROPERTY INFORMATION      | BUILDING EXTERIOR                    |
|-----------------------------------|--------------------------------------|
| LOCATION: 60 THAMES ST            | BUILDING STYLE: Conventional         |
| ACRES: 0.058                      | UNITS: 1                             |
| PARCEL ID: 010-0050-000           | YEAR BUILT: 1800                     |
| LAND USE CODE: 01                 | FRAME: Wood Frame                    |
| CONDO COMPLEX:                    | <b>EXTERIOR WALL COVER:</b> Asbestos |
| OWNER: BRISTOL LOFTS LLC          | ROOF STYLE: Gable                    |
| CO - OWNER:                       | ROOF COVER: Asphalt Shin             |
| MAILING ADDRESS: 38 CHURCH ST     | BUILDING INTERIOR                    |
|                                   | INTERIOR WALL: Drywall               |
| ZONING: W                         | FLOOR COVER: Hardwood                |
| PATRIOT ACCOUNT #: 569            | HEAT TYPE: BB Hot Water              |
| SALE INFORMATION                  | FUEL TYPE: Oil                       |
| SALE DATE: 12/27/2024             | PERCENT A/C: False                   |
| BOOK & PAGE: 2268-218             | # OF ROOMS: 7                        |
| <b>SALE PRICE:</b> 1,065,175      | # OF BEDROOMS: 3                     |
| SALE DESCRIPTION: N/A             | # OF FULL BATHS: 1                   |
| SELLER: THAMES STREET NASHUA, LLC | # OF HALF BATHS: 1                   |
| PRINCIPAL BUILDING AREAS          | # OF ADDITIONAL FIXTURES: 0          |
| GROSS BUILDING AREA: 2680         | # OF KITCHENS: 1                     |
| FINISHED BUILDING AREA: 1571      | # OF FIREPLACES: 0                   |
| BASEMENT AREA: 668                | # OF METAL FIREPLACES: 0             |
| # OF PRINCIPAL BUILDINGS: 1       | # OF BASEMENT GARAGES: 0             |
| ASSESSED VALUES                   |                                      |
| LAND: \$178,200                   |                                      |
| YARD: \$0                         |                                      |
| <b>BUILDING:</b> \$160,500        |                                      |
| TOTAL: \$338,700                  |                                      |
| SKETCH                            | РНОТО                                |
| 0                                 |                                      |