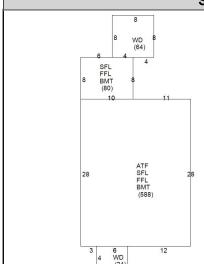

## CAI Property Card Town of Bristol, RI

| GENERAL PROPERTY INFORMATION      | BUILDING EXTERIOR                    |
|-----------------------------------|--------------------------------------|
| LOCATION: 60 THAMES ST            | BUILDING STYLE: Conventional         |
| ACRES: 0.058                      | UNITS: 1                             |
| PARCEL ID: 010-0050-000           | YEAR BUILT: 1800                     |
| LAND USE CODE: 01                 | FRAME: Wood Frame                    |
| CONDO COMPLEX:                    | <b>EXTERIOR WALL COVER:</b> Asbestos |
| OWNER: BRISTOL LOFTS LLC          | ROOF STYLE: Gable                    |
| CO - OWNER:                       | ROOF COVER: Asphalt Shin             |
| MAILING ADDRESS: 38 CHURCH ST     | BUILDING INTERIOR                    |
|                                   | INTERIOR WALL: Drywall               |
| ZONING: W                         | FLOOR COVER: Hardwood                |
| PATRIOT ACCOUNT #: 569            | HEAT TYPE: BB Hot Water              |
| SALE INFORMATION                  | FUEL TYPE: Oil                       |
| SALE DATE: 12/27/2024             | PERCENT A/C: False                   |
| BOOK & PAGE: 2268-218             | # OF ROOMS: 7                        |
| <b>SALE PRICE:</b> 1,065,175      | # OF BEDROOMS: 3                     |
| SALE DESCRIPTION: N/A             | # OF FULL BATHS: 1                   |
| SELLER: THAMES STREET NASHUA, LLC | # OF HALF BATHS: 1                   |
| PRINCIPAL BUILDING AREAS          | # OF ADDITIONAL FIXTURES: 0          |
| GROSS BUILDING AREA: 2680         | # OF KITCHENS: 1                     |
| FINISHED BUILDING AREA: 1571      | # OF FIREPLACES: 0                   |
| BASEMENT AREA: 668                | # OF METAL FIREPLACES: 0             |
| # OF PRINCIPAL BUILDINGS: 1       | # OF BASEMENT GARAGES: 0             |
| ASSESSED VALUES                   |                                      |
| LAND: \$178,200                   |                                      |
| YARD: \$0                         |                                      |
| <b>BUILDING:</b> \$160,500        |                                      |
| TOTAL: \$338,700                  |                                      |
| SKETCH                            | РНОТО                                |
| 0                                 |                                      |