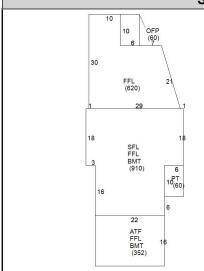

## CAI Property Card Town of Bristol, RI

| GENERAL PROPERTY INFORMATION        | BUILDING EXTERIOR                       |
|-------------------------------------|-----------------------------------------|
| LOCATION: 62 FRANKLIN ST            | BUILDING STYLE: 4 Family                |
| ACRES: 0.4171                       | UNITS: 1                                |
| PARCEL ID: 013-0010-000             | YEAR BUILT: 1900                        |
| LAND USE CODE: 02                   | FRAME: Wood Frame                       |
| CONDO COMPLEX:                      | <b>EXTERIOR WALL COVER:</b> Wood Shngle |
| OWNER: 62 FRANKLIN LLC              | ROOF STYLE: Hip                         |
| CO - OWNER:                         | ROOF COVER: Asphalt Shin                |
| MAILING ADDRESS: 67 CONSTITUTION ST | BUILDING INTERIOR                       |
|                                     | INTERIOR WALL: Drywall                  |
| ZONING: R-6                         | FLOOR COVER: Hardwood                   |
| PATRIOT ACCOUNT #: 746              | <b>HEAT TYPE</b> : BB Hot Water         |
| SALE INFORMATION                    | FUEL TYPE: Oil                          |
| SALE DATE: 6/8/2022                 | PERCENT A/C: False                      |
| BOOK & PAGE: 2175-342               | # OF ROOMS: 17                          |
| <b>SALE PRICE</b> : 650,000         | # OF BEDROOMS: 6                        |
| SALE DESCRIPTION: Private Sale      | # OF FULL BATHS: 4                      |
| SELLER: CARROLL, MARY T & MICHAEL   | # OF HALF BATHS: 0                      |
| PRINCIPAL BUILDING AREAS            | # OF ADDITIONAL FIXTURES: 2             |
| GROSS BUILDING AREA: 4526           | # OF KITCHENS: 4                        |
| FINISHED BUILDING AREA: 2933        | # OF FIREPLACES: 0                      |
| BASEMENT AREA: 1262                 | # OF METAL FIREPLACES: 0                |
| # OF PRINCIPAL BUILDINGS: 1         | # OF BASEMENT GARAGES: 0                |
| ASSESSED VALUES                     |                                         |
| LAND: \$267,700                     |                                         |
| YARD: \$16,900                      |                                         |
| BUILDING: \$280,200                 |                                         |
| TOTAL: \$564,800                    |                                         |
| SKETCH                              | РНОТО                                   |
| 10                                  |                                         |