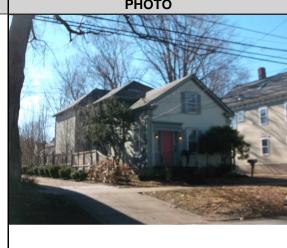

## CAI Property Card Town of Bristol, RI

| GENERAL PROPERTY INFORMATION        | BUILDING EXTERIOR                       |
|-------------------------------------|-----------------------------------------|
| LOCATION: 62 FRANKLIN ST            | BUILDING STYLE: 4 Family                |
| ACRES: 0.4171                       | UNITS: 1                                |
| PARCEL ID: 013-0010-000             | YEAR BUILT: 1900                        |
| LAND USE CODE: 02                   | FRAME: Wood Frame                       |
| CONDO COMPLEX:                      | <b>EXTERIOR WALL COVER:</b> Wood Shngle |
| OWNER: 62 FRANKLIN LLC              | ROOF STYLE: Hip                         |
| CO - OWNER:                         | ROOF COVER: Asphalt Shin                |
| MAILING ADDRESS: 67 CONSTITUTION ST | BUILDING INTERIOR                       |
|                                     | INTERIOR WALL: Drywall                  |
| ZONING: R-6                         | FLOOR COVER: Hardwood                   |
| PATRIOT ACCOUNT #: 746              | <b>HEAT TYPE</b> : BB Hot Water         |
| SALE INFORMATION                    | FUEL TYPE: Oil                          |
| SALE DATE: 6/8/2022                 | PERCENT A/C: False                      |
| BOOK & PAGE: 2175-342               | # OF ROOMS: 17                          |
| <b>SALE PRICE</b> : 650,000         | # OF BEDROOMS: 6                        |
| SALE DESCRIPTION: Private Sale      | # OF FULL BATHS: 4                      |
| SELLER: CARROLL, MARY T & MICHAEL   | # OF HALF BATHS: 0                      |
| PRINCIPAL BUILDING AREAS            | # OF ADDITIONAL FIXTURES: 2             |
| GROSS BUILDING AREA: 4526           | # OF KITCHENS: 4                        |
| FINISHED BUILDING AREA: 2933        | # OF FIREPLACES: 0                      |
| BASEMENT AREA: 1262                 | # OF METAL FIREPLACES: 0                |
| # OF PRINCIPAL BUILDINGS: 1         | # OF BASEMENT GARAGES: 0                |
| ASSESSED VALUES                     |                                         |
| LAND: \$267,700                     |                                         |
| YARD: \$16,900                      |                                         |
| BUILDING: \$280,200                 |                                         |
| TOTAL: \$564,800                    |                                         |
| SKETCH                              | РНОТО                                   |
| 10                                  |                                         |