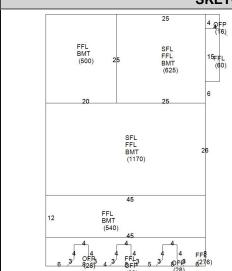

## CAI Property Card Town of Bristol, RI

| GENERAL PROPERTY INFORMATION             | BUILDING EXTERIOR              |
|------------------------------------------|--------------------------------|
| LOCATION: 439 HOPE ST                    | BUILDING STYLE: Mixed Use      |
| ACRES: 0.1862                            | UNITS: 3                       |
| PARCEL ID: 010-0079-000                  | YEAR BUILT: 1935               |
| LAND USE CODE: 04                        | FRAME: Wood Frame              |
| CONDO COMPLEX:                           | EXTERIOR WALL COVER: Clapboard |
| OWNER: THOMAS, ANTHONY G. TRUSTEE        | ROOF STYLE: Gable              |
| CO - OWNER: ANTHONY G. THOMAS TRUST AGMT | ROOF COVER: Asphalt Shin       |
| MAILING ADDRESS: 254 GREAT ROAD          | BUILDING INTERIOR              |
|                                          | INTERIOR WALL: Panel           |
| ZONING: D                                | FLOOR COVER:                   |
| PATRIOT ACCOUNT #: 595                   | HEAT TYPE: Space Heater        |
| SALE INFORMATION                         | FUEL TYPE: Oil                 |
| <b>SALE DATE:</b> 10/19/2010             | PERCENT A/C: False             |
| <b>BOOK &amp; PAGE:</b> 1563-44          | # OF ROOMS: 9                  |
| SALE PRICE: 0                            | # OF BEDROOMS: 3               |
| SALE DESCRIPTION: Family Sale            | # OF FULL BATHS: 3             |
| SELLER: THOMAS, ANTHONY G.               | # OF HALF BATHS: 0             |
| PRINCIPAL BUILDING AREAS                 | # OF ADDITIONAL FIXTURES: 0    |
| GROSS BUILDING AREA: 7929                | # OF KITCHENS: 3               |
| FINISHED BUILDING AREA: 4994             | # OF FIREPLACES: 0             |
| BASEMENT AREA: 2835                      | # OF METAL FIREPLACES: 0       |
| # OF PRINCIPAL BUILDINGS: 1              | # OF BASEMENT GARAGES: 0       |
| ASSESSED VALUES                          |                                |
| LAND: \$252,500                          |                                |
| YARD: \$14,400                           |                                |
| <b>BUILDING:</b> \$252,200               |                                |
| <b>TOTAL:</b> \$519,100                  |                                |
| SKETCH                                   | РНОТО                          |