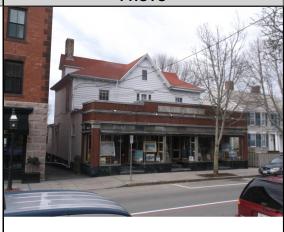

## CAI Property Card Town of Bristol, RI

| GENERAL PROPERTY INFORMATION             | BUILDING EXTERIOR              |
|------------------------------------------|--------------------------------|
| LOCATION: 439 HOPE ST                    | BUILDING STYLE: Mixed Use      |
| ACRES: 0.1862                            | UNITS: 3                       |
| PARCEL ID: 010-0079-000                  | YEAR BUILT: 1935               |
| LAND USE CODE: 04                        | FRAME: Wood Frame              |
| CONDO COMPLEX:                           | EXTERIOR WALL COVER: Clapboard |
| OWNER: THOMAS, ANTHONY G. TRUSTEE        | ROOF STYLE: Gable              |
| CO - OWNER: ANTHONY G. THOMAS TRUST AGMT | ROOF COVER: Asphalt Shin       |
| MAILING ADDRESS: 254 GREAT ROAD          | BUILDING INTERIOR              |
|                                          | INTERIOR WALL: Panel           |
| ZONING: D                                | FLOOR COVER:                   |
| PATRIOT ACCOUNT #: 595                   | HEAT TYPE: Space Heater        |
| SALE INFORMATION                         | FUEL TYPE: Oil                 |
| <b>SALE DATE:</b> 10/19/2010             | PERCENT A/C: False             |
| <b>BOOK &amp; PAGE:</b> 1563-44          | # OF ROOMS: 9                  |
| SALE PRICE: 0                            | # OF BEDROOMS: 3               |
| SALE DESCRIPTION: Family Sale            | # OF FULL BATHS: 3             |
| SELLER: THOMAS, ANTHONY G.               | # OF HALF BATHS: 0             |
| PRINCIPAL BUILDING AREAS                 | # OF ADDITIONAL FIXTURES: 0    |
| GROSS BUILDING AREA: 7929                | # OF KITCHENS: 3               |
| FINISHED BUILDING AREA: 4994             | # OF FIREPLACES: 0             |
| BASEMENT AREA: 2835                      | # OF METAL FIREPLACES: 0       |
| # OF PRINCIPAL BUILDINGS: 1              | # OF BASEMENT GARAGES: 0       |
| ASSESSED VALUES                          |                                |
| LAND: \$252,500                          |                                |
| YARD: \$14,400                           |                                |
| <b>BUILDING:</b> \$252,200               |                                |
| <b>TOTAL:</b> \$519,100                  |                                |
| SKETCH                                   | РНОТО                          |