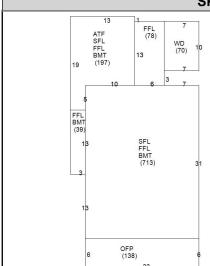

## CAI Property Card Town of Bristol, RI

| GENERAL PROPERTY INFORMATION   | BUILDING EXTERIOR              |
|--------------------------------|--------------------------------|
| LOCATION: 5 MILK ST            | BUILDING STYLE: 2 Family       |
| ACRES: 0.0606                  | UNITS: 1                       |
| PARCEL ID: 014-0106-000        | YEAR BUILT: 1860               |
| LAND USE CODE: 27              | FRAME: Wood Frame              |
| CONDO COMPLEX:                 | EXTERIOR WALL COVER: Clapboard |
| OWNER: PELLEGRINO, MARY ANN    | ROOF STYLE: Gambrel            |
| CO - OWNER:                    | ROOF COVER: Asphalt Shin       |
| MAILING ADDRESS: 25 BYFIELD ST | BUILDING INTERIOR              |
|                                | INTERIOR WALL: Drywall         |
| ZONING: R-6                    | FLOOR COVER: Hardwood          |
| PATRIOT ACCOUNT #: 900         | HEAT TYPE: BB Hot Water        |
| SALE INFORMATION               | FUEL TYPE: Oil                 |
| <b>SALE DATE</b> : 6/19/1981   | PERCENT A/C: False             |
| BOOK & PAGE: 236-58            | # OF ROOMS: 8                  |
| SALE PRICE: 0                  | # OF BEDROOMS: 2               |
| SALE DESCRIPTION:              | # OF FULL BATHS: 2             |
| SELLER: PELLEGRINO, MARY ANN   | # OF HALF BATHS: 0             |
| PRINCIPAL BUILDING AREAS       | # OF ADDITIONAL FIXTURES: 2    |
| GROSS BUILDING AREA: 3291      | # OF KITCHENS: 2               |
| FINISHED BUILDING AREA: 2016   | # OF FIREPLACES: 1             |
| BASEMENT AREA: 949             | # OF METAL FIREPLACES: 0       |
| # OF PRINCIPAL BUILDINGS: 1    | # OF BASEMENT GARAGES: 0       |
| ASSESSED VALUES                |                                |
| LAND: \$184,400                | 7                              |
| YARD: \$0                      |                                |
| <b>BUILDING:</b> \$277,900     |                                |
| TOTAL: \$462,300               |                                |
| SKETCH                         | РНОТО                          |
| 13 1 7                         |                                |