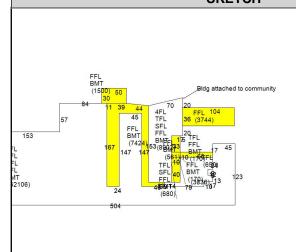

## CAI Property Card Town of Bristol, RI

| GENERAL PROPERTY INFORMATION      | BUILDING EXTERIOR              |
|-----------------------------------|--------------------------------|
| LOCATION: 125 THAMES ST           | BUILDING STYLE: Mfg            |
| ACRES: 1.1851                     | UNITS: 1                       |
| PARCEL ID: 010-0060-000           | YEAR BUILT: 1900               |
| LAND USE CODE: 07                 | FRAME: Masonry                 |
| CONDO COMPLEX:                    | EXTERIOR WALL COVER: Comm Brk  |
| OWNER: BRISTOL LOFTS LLC          | ROOF STYLE: Gable              |
| CO - OWNER:                       | ROOF COVER: Tar & Gravel       |
| MAILING ADDRESS: 38 CHURCH ST     | BUILDING INTERIOR              |
|                                   | INTERIOR WALL: Unfin           |
| ZONING: WPUD                      | FLOOR COVER:                   |
| PATRIOT ACCOUNT #: 579            | <b>HEAT TYPE:</b> Space Heater |
| SALE INFORMATION                  | FUEL TYPE: Oil                 |
| <b>SALE DATE:</b> 12/27/2024      | PERCENT A/C: False             |
| <b>BOOK &amp; PAGE</b> : 2268-214 | # OF ROOMS: 0                  |
| <b>SALE PRICE:</b> 4,204,493      | # OF BEDROOMS: 0               |
| SALE DESCRIPTION: Multiple Lot    | # OF FULL BATHS: 0             |
| SELLER: THAMES STREET NASHUA, LLC | # OF HALF BATHS: 0             |
| PRINCIPAL BUILDING AREAS          | # OF ADDITIONAL FIXTURES: 0    |
| GROSS BUILDING AREA: 381974       | # OF KITCHENS: 0               |
| FINISHED BUILDING AREA: 300461    | # OF FIREPLACES: 0             |
| BASEMENT AREA: 81513              | # OF METAL FIREPLACES: 0       |
| # OF PRINCIPAL BUILDINGS: 1       | # OF BASEMENT GARAGES: 0       |
| ASSESSED VALUES                   |                                |
| LAND: \$1,602,000                 |                                |
| YARD: \$0                         |                                |
| <b>BUILDING:</b> \$2,404,500      |                                |
| <b>TOTAL:</b> \$4,006,500         |                                |
| SKETCH                            | РНОТО                          |