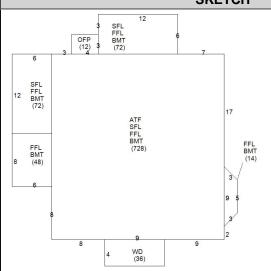

## CAI Property Card Town of Bristol, RI

| GENERAL PROPERTY INFORMATION      | BUILDING EXTERIOR                |
|-----------------------------------|----------------------------------|
| LOCATION: 60 COURT ST             | BUILDING STYLE: 2 Family         |
| ACRES: 0.1202                     | UNITS: 1                         |
| PARCEL ID: 014-0036-000           | YEAR BUILT: 1820                 |
| LAND USE CODE: 02                 | FRAME: Wood Frame                |
| CONDO COMPLEX:                    | EXTERIOR WALL COVER: Wood Shngle |
| OWNER: MCKENNA, ROBERT W &        | ROOF STYLE: Gable                |
| CO - OWNER: DONNA M TRUSTEES      | ROOF COVER: Asphalt Shin         |
| MAILING ADDRESS: 62 KINGSWOOD RD  | BUILDING INTERIOR                |
|                                   | INTERIOR WALL: Plaster           |
| ZONING: R-6                       | FLOOR COVER: Laminate            |
| PATRIOT ACCOUNT #: 833            | HEAT TYPE: BB Hot Water          |
| SALE INFORMATION                  | FUEL TYPE: Gas                   |
| <b>SALE DATE</b> : 6/21/2019      | PERCENT A/C: False               |
| <b>BOOK &amp; PAGE:</b> 1986-55   | # <b>OF ROOMS</b> : 10           |
| SALE PRICE: 0                     | # OF BEDROOMS: 4                 |
| SALE DESCRIPTION:                 | # OF FULL BATHS: 2               |
| SELLER: MURPHY, MATTHIAS J. III & | # OF HALF BATHS: 0               |
| PRINCIPAL BUILDING AREAS          | # OF ADDITIONAL FIXTURES: 0      |
| GROSS BUILDING AREA: 3516         | # OF KITCHENS: 2                 |
| FINISHED BUILDING AREA: 2097      | # OF FIREPLACES: 0               |
| BASEMENT AREA: 934                | # OF METAL FIREPLACES: 0         |
| # OF PRINCIPAL BUILDINGS: 1       | # OF BASEMENT GARAGES: 0         |
| ASSESSED VALUES                   |                                  |
| LAND: \$186,600                   |                                  |
| YARD: \$9,700                     |                                  |
| BUILDING: \$230,000               |                                  |
| <b>TOTAL:</b> \$426,300           |                                  |
| SKETCH                            | РНОТО                            |