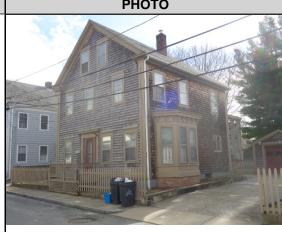

## CAI Property Card Town of Bristol, RI

| GENERAL PROPERTY INFORMATION      | BUILDING EXTERIOR                |
|-----------------------------------|----------------------------------|
| LOCATION: 60 COURT ST             | BUILDING STYLE: 2 Family         |
| ACRES: 0.1202                     | UNITS: 1                         |
| PARCEL ID: 014-0036-000           | YEAR BUILT: 1820                 |
| LAND USE CODE: 02                 | FRAME: Wood Frame                |
| CONDO COMPLEX:                    | EXTERIOR WALL COVER: Wood Shngle |
| OWNER: MCKENNA, ROBERT W &        | ROOF STYLE: Gable                |
| CO - OWNER: DONNA M TRUSTEES      | ROOF COVER: Asphalt Shin         |
| MAILING ADDRESS: 62 KINGSWOOD RD  | BUILDING INTERIOR                |
|                                   | INTERIOR WALL: Plaster           |
| ZONING: R-6                       | FLOOR COVER: Laminate            |
| PATRIOT ACCOUNT #: 833            | HEAT TYPE: BB Hot Water          |
| SALE INFORMATION                  | FUEL TYPE: Gas                   |
| <b>SALE DATE</b> : 6/21/2019      | PERCENT A/C: False               |
| <b>BOOK &amp; PAGE:</b> 1986-55   | # <b>OF ROOMS</b> : 10           |
| SALE PRICE: 0                     | # OF BEDROOMS: 4                 |
| SALE DESCRIPTION:                 | # OF FULL BATHS: 2               |
| SELLER: MURPHY, MATTHIAS J. III & | # OF HALF BATHS: 0               |
| PRINCIPAL BUILDING AREAS          | # OF ADDITIONAL FIXTURES: 0      |
| GROSS BUILDING AREA: 3516         | # OF KITCHENS: 2                 |
| FINISHED BUILDING AREA: 2097      | # OF FIREPLACES: 0               |
| BASEMENT AREA: 934                | # OF METAL FIREPLACES: 0         |
| # OF PRINCIPAL BUILDINGS: 1       | # OF BASEMENT GARAGES: 0         |
| ASSESSED VALUES                   |                                  |
| LAND: \$186,600                   |                                  |
| YARD: \$9,700                     |                                  |
| BUILDING: \$230,000               |                                  |
| <b>TOTAL:</b> \$426,300           |                                  |
| SKETCH                            | РНОТО                            |