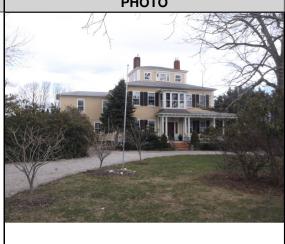

## CAI Property Card Town of Bristol, RI

| GENERAL PROPERTY INFORMATION           | BUILDING EXTERIOR                     |
|----------------------------------------|---------------------------------------|
| LOCATION: 244 METACOM AVE              | BUILDING STYLE: Colonial              |
| ACRES: 4.111                           | UNITS: 1                              |
| PARCEL ID: 160-0017-000                | YEAR BUILT: 1811                      |
| LAND USE CODE: 27                      | FRAME: Wood Frame                     |
| CONDO COMPLEX:                         | <b>EXTERIOR WALL COVER:</b> Clapboard |
| OWNER: BROTEN, ANDREW JAMES &          | ROOF STYLE: Hip                       |
| CO - OWNER: NICOLE, ANNIE ELIZABETH TE | ROOF COVER: Asphalt Shin              |
| MAILING ADDRESS: 244 METACOM AVE       | BUILDING INTERIOR                     |
|                                        | INTERIOR WALL: Plaster                |
| ZONING: PUD                            | FLOOR COVER: Wood Joist               |
| PATRIOT ACCOUNT #: 9097                | HEAT TYPE: Reg A/C                    |
| SALE INFORMATION                       | FUEL TYPE: Oil                        |
| SALE DATE: 11/24/2021                  | PERCENT A/C: True                     |
| <b>BOOK &amp; PAGE:</b> 2146-70        | # OF ROOMS: 11                        |
| <b>SALE PRICE:</b> 1,485,000           | # OF BEDROOMS: 5                      |
| SALE DESCRIPTION:                      | # OF FULL BATHS: 3                    |
| SELLER: BYRNES, MICHAEL T.             | # OF HALF BATHS: 0                    |
| PRINCIPAL BUILDING AREAS               | # OF ADDITIONAL FIXTURES: 3           |
| GROSS BUILDING AREA: 9676              | # OF KITCHENS: 1                      |
| FINISHED BUILDING AREA: 6091           | # OF FIREPLACES: 5                    |
| BASEMENT AREA: 2042                    | # OF METAL FIREPLACES: 0              |
| # OF PRINCIPAL BUILDINGS: 2            | # OF BASEMENT GARAGES: 0              |
| ASSESSED VALUES                        |                                       |
| LAND: \$233,400                        |                                       |
| YARD: \$23,100                         |                                       |
| <b>BUILDING:</b> \$1,068,200           |                                       |
| TOTAL: \$1,324,700                     |                                       |
| SKETCH                                 | РНОТО                                 |
|                                        |                                       |