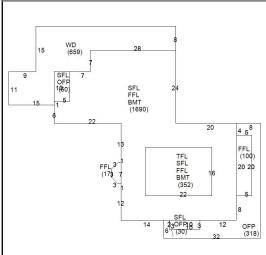

## CAI Property Card Town of Bristol, RI

| GENERAL PROPERTY INFORMATION           | BUILDING EXTERIOR                     |
|----------------------------------------|---------------------------------------|
| LOCATION: 244 METACOM AVE              | BUILDING STYLE: Colonial              |
| ACRES: 4.111                           | UNITS: 1                              |
| PARCEL ID: 160-0017-000                | YEAR BUILT: 1811                      |
| LAND USE CODE: 27                      | FRAME: Wood Frame                     |
| CONDO COMPLEX:                         | <b>EXTERIOR WALL COVER:</b> Clapboard |
| OWNER: BROTEN, ANDREW JAMES &          | ROOF STYLE: Hip                       |
| CO - OWNER: NICOLE, ANNIE ELIZABETH TE | ROOF COVER: Asphalt Shin              |
| MAILING ADDRESS: 244 METACOM AVE       | BUILDING INTERIOR                     |
|                                        | INTERIOR WALL: Plaster                |
| ZONING: PUD                            | FLOOR COVER: Wood Joist               |
| PATRIOT ACCOUNT #: 9097                | HEAT TYPE: Reg A/C                    |
| SALE INFORMATION                       | FUEL TYPE: Oil                        |
| SALE DATE: 11/24/2021                  | PERCENT A/C: True                     |
| <b>BOOK &amp; PAGE:</b> 2146-70        | # OF ROOMS: 11                        |
| <b>SALE PRICE:</b> 1,485,000           | # OF BEDROOMS: 5                      |
| SALE DESCRIPTION:                      | # OF FULL BATHS: 3                    |
| SELLER: BYRNES, MICHAEL T.             | # OF HALF BATHS: 0                    |
| PRINCIPAL BUILDING AREAS               | # OF ADDITIONAL FIXTURES: 3           |
| GROSS BUILDING AREA: 9676              | # OF KITCHENS: 1                      |
| FINISHED BUILDING AREA: 6091           | # OF FIREPLACES: 5                    |
| BASEMENT AREA: 2042                    | # OF METAL FIREPLACES: 0              |
| # OF PRINCIPAL BUILDINGS: 2            | # OF BASEMENT GARAGES: 0              |
| ASSESSED VALUES                        |                                       |
| LAND: \$233,400                        |                                       |
| YARD: \$23,100                         |                                       |
| <b>BUILDING:</b> \$1,068,200           |                                       |
| TOTAL: \$1,324,700                     |                                       |
| SKETCH                                 | РНОТО                                 |
|                                        |                                       |