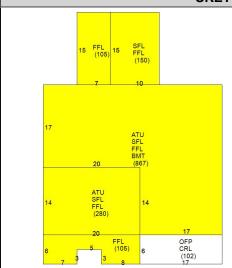

## CAI Property Card Town of Bristol, RI

| GENERAL PROPERTY INFORMATION         | BUILDING EXTERIOR                     |
|--------------------------------------|---------------------------------------|
| LOCATION: 98 STATE ST                | BUILDING STYLE: Mixed Use             |
| ACRES: 0.231                         | UNITS: 2                              |
| PARCEL ID: 14 14                     | YEAR BUILT: 1802                      |
| LAND USE CODE: 04                    | FRAME:                                |
| CONDO COMPLEX:                       | <b>EXTERIOR WALL COVER:</b> Clapboard |
| OWNER: GIFFORD, JOHN & CLERKIN, LUCY | ROOF STYLE: Gable                     |
| CO - OWNER:                          | ROOF COVER: Asphalt Shin              |
| MAILING ADDRESS: 98 STATE ST         | BUILDING INTERIOR                     |
|                                      | INTERIOR WALL: Plaster                |
| ZONING: R-6                          | FLOOR COVER:                          |
| PATRIOT ACCOUNT #: 812               | HEAT TYPE: BB Hot Water               |
| SALE INFORMATION                     | FUEL TYPE: Oil                        |
| SALE DATE: 3/26/2021                 | PERCENT A/C: False                    |
| <b>BOOK &amp; PAGE</b> : 2100-192    | # OF ROOMS: 8                         |
| <b>SALE PRICE:</b> 630,000           | # OF BEDROOMS: 4                      |
| SALE DESCRIPTION: Other              | # OF FULL BATHS: 3                    |
| SELLER: RUCCI, MICHAEL LE            | # OF HALF BATHS: 1                    |
| PRINCIPAL BUILDING AREAS             | # OF ADDITIONAL FIXTURES: 0           |
| GROSS BUILDING AREA: 5022            | # OF KITCHENS: 3                      |
| FINISHED BUILDING AREA: 2804         | # OF FIREPLACES: 0                    |
| BASEMENT AREA: 867                   | # OF METAL FIREPLACES: 0              |
| # OF PRINCIPAL BUILDINGS: 1          | # OF BASEMENT GARAGES: 0              |
| ASSESSED VALUES                      |                                       |
| LAND: \$142,300                      |                                       |
| <b>YARD:</b> \$10,400                |                                       |
| <b>BUILDING:</b> \$265,200           |                                       |
| <b>TOTAL</b> : \$417,900             |                                       |
| SKETCH                               | РНОТО                                 |
|                                      |                                       |