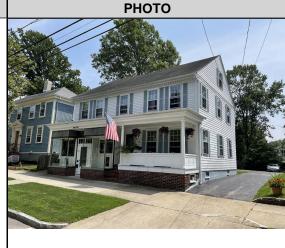

## CAI Property Card Town of Bristol, RI

| GENERAL PROPERTY INFORMATION         | BUILDING EXTERIOR                     |
|--------------------------------------|---------------------------------------|
| LOCATION: 98 STATE ST                | BUILDING STYLE: Mixed Use             |
| ACRES: 0.231                         | UNITS: 2                              |
| PARCEL ID: 14 14                     | YEAR BUILT: 1802                      |
| LAND USE CODE: 04                    | FRAME:                                |
| CONDO COMPLEX:                       | <b>EXTERIOR WALL COVER:</b> Clapboard |
| OWNER: GIFFORD, JOHN & CLERKIN, LUCY | ROOF STYLE: Gable                     |
| CO - OWNER:                          | ROOF COVER: Asphalt Shin              |
| MAILING ADDRESS: 98 STATE ST         | BUILDING INTERIOR                     |
|                                      | INTERIOR WALL: Plaster                |
| ZONING: R-6                          | FLOOR COVER:                          |
| PATRIOT ACCOUNT #: 812               | HEAT TYPE: BB Hot Water               |
| SALE INFORMATION                     | FUEL TYPE: Oil                        |
| SALE DATE: 3/26/2021                 | PERCENT A/C: False                    |
| <b>BOOK &amp; PAGE</b> : 2100-192    | # OF ROOMS: 8                         |
| <b>SALE PRICE:</b> 630,000           | # OF BEDROOMS: 4                      |
| SALE DESCRIPTION: Other              | # OF FULL BATHS: 3                    |
| SELLER: RUCCI, MICHAEL LE            | # OF HALF BATHS: 1                    |
| PRINCIPAL BUILDING AREAS             | # OF ADDITIONAL FIXTURES: 0           |
| GROSS BUILDING AREA: 5022            | # OF KITCHENS: 3                      |
| FINISHED BUILDING AREA: 2804         | # OF FIREPLACES: 0                    |
| BASEMENT AREA: 867                   | # OF METAL FIREPLACES: 0              |
| # OF PRINCIPAL BUILDINGS: 1          | # OF BASEMENT GARAGES: 0              |
| ASSESSED VALUES                      |                                       |
| LAND: \$142,300                      |                                       |
| <b>YARD:</b> \$10,400                |                                       |
| <b>BUILDING:</b> \$265,200           |                                       |
| <b>TOTAL</b> : \$417,900             |                                       |
| SKETCH                               | РНОТО                                 |
|                                      |                                       |