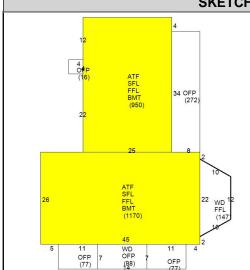

## CAI Property Card Town of Bristol, RI

| GENERAL PROPERTY INFORMATION      | BUILDING EXTERIOR              |
|-----------------------------------|--------------------------------|
| LOCATION: 1200 HOPE ST            | BUILDING STYLE: 2 Family       |
| ACRES: 1.7609                     | UNITS: 1                       |
| <b>PARCEL ID:</b> 103 2           | YEAR BUILT: 1900               |
| LAND USE CODE: 02                 | FRAME: Wood Frame              |
| CONDO COMPLEX:                    | EXTERIOR WALL COVER: Clapboard |
| OWNER: MI 1200 HOPE ST LLC        | ROOF STYLE: Gable              |
| CO - OWNER:                       | ROOF COVER: Asphalt Shin       |
| MAILING ADDRESS: PO BOX 572       | BUILDING INTERIOR              |
|                                   | INTERIOR WALL: Plaster         |
| ZONING: R-10                      | FLOOR COVER: Hardwood          |
| PATRIOT ACCOUNT #: 5652           | HEAT TYPE: BB Hot Water        |
| SALE INFORMATION                  | FUEL TYPE: Gas                 |
| <b>SALE DATE:</b> 5/19/2022       | PERCENT A/C: True              |
| <b>BOOK &amp; PAGE</b> : 2173-176 | # OF ROOMS: 9                  |
| SALE PRICE: 0                     | # OF BEDROOMS: 4               |
| SALE DESCRIPTION: Related Corp    | # OF FULL BATHS: 4             |
| SELLER: EXPRESS REALTY TRUST, LLC | # OF HALF BATHS: 2             |
| PRINCIPAL BUILDING AREAS          | # OF ADDITIONAL FIXTURES: 2    |
| GROSS BUILDING AREA: 9412         | # OF KITCHENS: 2               |
| FINISHED BUILDING AREA: 5235      | # OF FIREPLACES: 2             |
| BASEMENT AREA: 2120               | # OF METAL FIREPLACES: 0       |
| # OF PRINCIPAL BUILDINGS: 1       | # OF BASEMENT GARAGES: 0       |
| ASSESSED VALUES                   |                                |
| LAND: \$191,200                   |                                |
| <b>YARD:</b> \$0                  |                                |
| <b>BUILDING:</b> \$572,700        |                                |
| <b>TOTAL:</b> \$763,900           |                                |
| SKETCH                            | РНОТО                          |