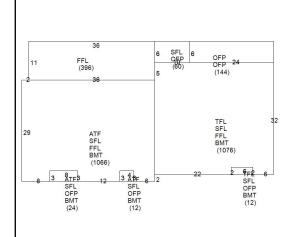

## CAI Property Card Town of Bristol, RI

| GENERAL PROPERTY INFORMATION     | BUILDING EXTERIOR                 |
|----------------------------------|-----------------------------------|
| LOCATION: 674 HOPE ST            | BUILDING STYLE: Mixed Use         |
| ACRES: 0.0741                    | UNITS: 3                          |
| PARCEL ID: 13 17                 | YEAR BUILT: 1920                  |
| LAND USE CODE: 04                | FRAME: Wood Frame                 |
| CONDO COMPLEX:                   | EXTERIOR WALL COVER: Concrete Blo |
| OWNER: SILVA SEVEN,INC           | ROOF STYLE: Gable                 |
| CO - OWNER:                      | ROOF COVER: Asphalt Shin          |
| MAILING ADDRESS: 674 HOPE ST     | BUILDING INTERIOR                 |
|                                  | INTERIOR WALL: Plaster            |
| ZONING: R-6                      | FLOOR COVER:                      |
| PATRIOT ACCOUNT #: 753           | HEAT TYPE: Warm & Cool            |
| SALE INFORMATION                 | FUEL TYPE: Oil                    |
| SALE DATE: 5/16/2003             | PERCENT A/C: False                |
| <b>BOOK &amp; PAGE:</b> 1000-202 | # OF ROOMS: 14                    |
| SALE PRICE: 0                    | # OF BEDROOMS: 8                  |
| SALE DESCRIPTION:                | # OF FULL BATHS: 3                |
| SELLER: FRANKLIN REALTY INC.     | # OF HALF BATHS: 2                |
| PRINCIPAL BUILDING AREAS         | # OF ADDITIONAL FIXTURES: 0       |
| GROSS BUILDING AREA: 9564        | # OF KITCHENS: 2                  |
| FINISHED BUILDING AREA: 6317     | # OF FIREPLACES: 0                |
| BASEMENT AREA: 2190              | # OF METAL FIREPLACES: 0          |
| # OF PRINCIPAL BUILDINGS: 1      | # OF BASEMENT GARAGES: 0          |
| ASSESSED VALUES                  |                                   |
| LAND: \$147,100                  |                                   |
| YARD: \$0                        |                                   |
| <b>BUILDING:</b> \$301,600       |                                   |
| <b>TOTAL:</b> \$448,700          |                                   |
| SKETCH                           | РНОТО                             |