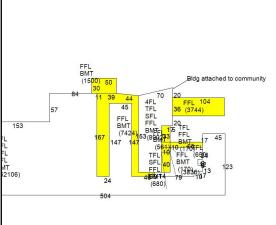

## CAI Property Card Town of Bristol, RI

| GENERAL PROPERTY INFORMATION           | BUILDING EXTERIOR             |
|----------------------------------------|-------------------------------|
| LOCATION: 125 THAMES ST                | BUILDING STYLE: Mfg           |
| ACRES: 1.1851                          | UNITS: 1                      |
| PARCEL ID: 010-0060-000                | YEAR BUILT: 1900              |
| LAND USE CODE: 07                      | FRAME: Masonry                |
| CONDO COMPLEX:                         | EXTERIOR WALL COVER: Comm Brk |
| OWNER: BRISTOL LOFTS LLC               | ROOF STYLE: Gable             |
| CO - OWNER:                            | ROOF COVER: Tar & Gravel      |
| MAILING ADDRESS: 649 ALDEN ST, SUITE 1 | BUILDING INTERIOR             |
|                                        | INTERIOR WALL: Unfin          |
| ZONING: WPUD                           | FLOOR COVER:                  |
| PATRIOT ACCOUNT #: 579                 | HEAT TYPE: Space Heater       |
| SALE INFORMATION                       | FUEL TYPE: Oil                |
| <b>SALE DATE:</b> 12/27/2024           | PERCENT A/C: False            |
| BOOK & PAGE: 2268-214                  | # OF ROOMS: 0                 |
| <b>SALE PRICE:</b> 4,204,493           | # OF BEDROOMS: 0              |
| SALE DESCRIPTION:                      | # OF FULL BATHS: 0            |
| SELLER: THAMES STREET NASHUA, LLC      | # OF HALF BATHS: 0            |
| PRINCIPAL BUILDING AREAS               | # OF ADDITIONAL FIXTURES: 0   |
| GROSS BUILDING AREA: 381974            | # OF KITCHENS: 0              |
| FINISHED BUILDING AREA: 300461         | # OF FIREPLACES: 0            |
| BASEMENT AREA: 81513                   | # OF METAL FIREPLACES: 0      |
| # OF PRINCIPAL BUILDINGS: 1            | # OF BASEMENT GARAGES: 0      |
| ASSESSED VALUES                        |                               |
| LAND: \$1,602,000                      |                               |
| YARD: \$0                              |                               |
| <b>BUILDING:</b> \$2,404,500           |                               |
| <b>TOTAL:</b> \$4,006,500              |                               |
| SKETCH                                 | РНОТО                         |
|                                        |                               |