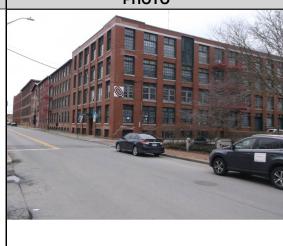

## CAI Property Card Town of Bristol, RI

| GENERAL PROPERTY INFORMATION           | BUILDING EXTERIOR             |
|----------------------------------------|-------------------------------|
| LOCATION: 125 THAMES ST                | BUILDING STYLE: Mfg           |
| ACRES: 1.1851                          | UNITS: 1                      |
| PARCEL ID: 010-0060-000                | YEAR BUILT: 1900              |
| LAND USE CODE: 07                      | FRAME: Masonry                |
| CONDO COMPLEX:                         | EXTERIOR WALL COVER: Comm Brk |
| OWNER: BRISTOL LOFTS LLC               | ROOF STYLE: Gable             |
| CO - OWNER:                            | ROOF COVER: Tar & Gravel      |
| MAILING ADDRESS: 649 ALDEN ST, SUITE 1 | BUILDING INTERIOR             |
|                                        | INTERIOR WALL: Unfin          |
| ZONING: WPUD                           | FLOOR COVER:                  |
| PATRIOT ACCOUNT #: 579                 | HEAT TYPE: Space Heater       |
| SALE INFORMATION                       | FUEL TYPE: Oil                |
| <b>SALE DATE:</b> 12/27/2024           | PERCENT A/C: False            |
| BOOK & PAGE: 2268-214                  | # OF ROOMS: 0                 |
| <b>SALE PRICE:</b> 4,204,493           | # OF BEDROOMS: 0              |
| SALE DESCRIPTION:                      | # OF FULL BATHS: 0            |
| SELLER: THAMES STREET NASHUA, LLC      | # OF HALF BATHS: 0            |
| PRINCIPAL BUILDING AREAS               | # OF ADDITIONAL FIXTURES: 0   |
| GROSS BUILDING AREA: 381974            | # OF KITCHENS: 0              |
| FINISHED BUILDING AREA: 300461         | # OF FIREPLACES: 0            |
| BASEMENT AREA: 81513                   | # OF METAL FIREPLACES: 0      |
| # OF PRINCIPAL BUILDINGS: 1            | # OF BASEMENT GARAGES: 0      |
| ASSESSED VALUES                        |                               |
| LAND: \$1,602,000                      |                               |
| YARD: \$0                              |                               |
| <b>BUILDING:</b> \$2,404,500           |                               |
| <b>TOTAL:</b> \$4,006,500              |                               |
| SKETCH                                 | РНОТО                         |
|                                        |                               |