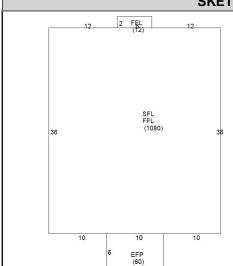

## CAI Property Card Town of Bristol, RI

| GENERAL PROPERTY INFORMATION      | BUILDING EXTERIOR                       |
|-----------------------------------|-----------------------------------------|
| LOCATION: 205 HIGH ST             | BUILDING STYLE: Churches                |
| ACRES: 0.0493                     | UNITS: 1                                |
| PARCEL ID: 014-0053-000           | YEAR BUILT: 1930                        |
| LAND USE CODE: 72                 | FRAME: Wood Frame                       |
| CONDO COMPLEX:                    | <b>EXTERIOR WALL COVER:</b> Wood Shngle |
| OWNER: CHEVRA AGUDAS ACHIM AKA    | ROOF STYLE: Flat                        |
| CO - OWNER: CONGREGATIONAL CHEVRA | ROOF COVER: Tar & Gravel                |
| MAILING ADDRESS: 205 HIGH STREET  | BUILDING INTERIOR                       |
|                                   | INTERIOR WALL: Plaster                  |
| ZONING: R-6                       | FLOOR COVER:                            |
| PATRIOT ACCOUNT #: 850            | HEAT TYPE: Warm & Cool                  |
| SALE INFORMATION                  | FUEL TYPE: Oil                          |
| <b>SALE DATE:</b> 1/1/1960        | PERCENT A/C: True                       |
| BOOK & PAGE: 137-35               | # OF ROOMS: 0                           |
| SALE PRICE: 0                     | # OF BEDROOMS: 0                        |
| SALE DESCRIPTION:                 | # OF FULL BATHS: 0                      |
| SELLER:                           | # OF HALF BATHS: 0                      |
| PRINCIPAL BUILDING AREAS          | # OF ADDITIONAL FIXTURES: 4             |
| GROSS BUILDING AREA: 2232         | # OF KITCHENS: 0                        |
| FINISHED BUILDING AREA: 2172      | # OF FIREPLACES: 0                      |
| BASEMENT AREA:                    | # OF METAL FIREPLACES: 0                |
| # OF PRINCIPAL BUILDINGS: 1       | # OF BASEMENT GARAGES: 0                |
| ASSESSED VALUES                   |                                         |
| LAND: \$91,000                    |                                         |
| YARD: \$0                         |                                         |
| BUILDING: \$342,200               |                                         |
| <b>TOTAL:</b> \$433,200           |                                         |
| SKETCH                            | РНОТО                                   |
| 2 551                             |                                         |