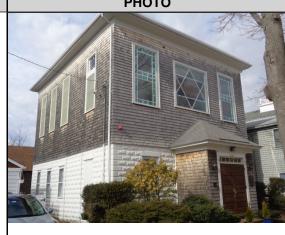

## CAI Property Card Town of Bristol, RI

| GENERAL PROPERTY INFORMATION      | BUILDING EXTERIOR                       |
|-----------------------------------|-----------------------------------------|
| LOCATION: 205 HIGH ST             | BUILDING STYLE: Churches                |
| ACRES: 0.0493                     | UNITS: 1                                |
| PARCEL ID: 014-0053-000           | YEAR BUILT: 1930                        |
| LAND USE CODE: 72                 | FRAME: Wood Frame                       |
| CONDO COMPLEX:                    | <b>EXTERIOR WALL COVER:</b> Wood Shngle |
| OWNER: CHEVRA AGUDAS ACHIM AKA    | ROOF STYLE: Flat                        |
| CO - OWNER: CONGREGATIONAL CHEVRA | ROOF COVER: Tar & Gravel                |
| MAILING ADDRESS: 205 HIGH STREET  | BUILDING INTERIOR                       |
|                                   | INTERIOR WALL: Plaster                  |
| ZONING: R-6                       | FLOOR COVER:                            |
| PATRIOT ACCOUNT #: 850            | HEAT TYPE: Warm & Cool                  |
| SALE INFORMATION                  | FUEL TYPE: Oil                          |
| <b>SALE DATE:</b> 1/1/1960        | PERCENT A/C: True                       |
| BOOK & PAGE: 137-35               | # OF ROOMS: 0                           |
| SALE PRICE: 0                     | # OF BEDROOMS: 0                        |
| SALE DESCRIPTION:                 | # OF FULL BATHS: 0                      |
| SELLER:                           | # OF HALF BATHS: 0                      |
| PRINCIPAL BUILDING AREAS          | # OF ADDITIONAL FIXTURES: 4             |
| GROSS BUILDING AREA: 2232         | # OF KITCHENS: 0                        |
| FINISHED BUILDING AREA: 2172      | # OF FIREPLACES: 0                      |
| BASEMENT AREA:                    | # OF METAL FIREPLACES: 0                |
| # OF PRINCIPAL BUILDINGS: 1       | # OF BASEMENT GARAGES: 0                |
| ASSESSED VALUES                   |                                         |
| LAND: \$91,000                    |                                         |
| YARD: \$0                         |                                         |
| BUILDING: \$342,200               |                                         |
| <b>TOTAL:</b> \$433,200           |                                         |
| SKETCH                            | РНОТО                                   |
| 2 551                             |                                         |