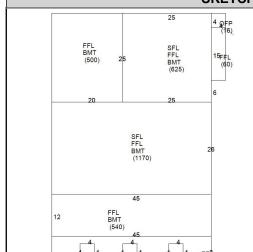

## CAI Property Card Town of Bristol, RI

| GENERAL PROPERTY INFORMATION             | BUILDING EXTERIOR              |
|------------------------------------------|--------------------------------|
| LOCATION: 439 HOPE ST                    | BUILDING STYLE: Mixed Use      |
| ACRES: 0.1862                            | UNITS: 3                       |
| PARCEL ID: 010-0079-000                  | YEAR BUILT: 1935               |
| LAND USE CODE: 04                        | FRAME: Wood Frame              |
| CONDO COMPLEX:                           | EXTERIOR WALL COVER: Clapboard |
| OWNER: THOMAS, ANTHONY G. TRUSTEE        | ROOF STYLE: Gable              |
| CO - OWNER: ANTHONY G. THOMAS TRUST AGMT | ROOF COVER: Asphalt Shin       |
| MAILING ADDRESS: 254 GREAT ROAD          | BUILDING INTERIOR              |
|                                          | INTERIOR WALL: Panel           |
| ZONING: D                                | FLOOR COVER:                   |
| PATRIOT ACCOUNT #: 595                   | HEAT TYPE: Space Heater        |
| SALE INFORMATION                         | FUEL TYPE: Oil                 |
| <b>SALE DATE:</b> 10/19/2010             | PERCENT A/C: False             |
| <b>BOOK &amp; PAGE</b> : 1563-44         | # OF ROOMS: 9                  |
| SALE PRICE: 0                            | # OF BEDROOMS: 3               |
| SALE DESCRIPTION: Family Sale            | # OF FULL BATHS: 3             |
| SELLER: THOMAS, ANTHONY G.               | # OF HALF BATHS: 0             |
| PRINCIPAL BUILDING AREAS                 | # OF ADDITIONAL FIXTURES: 0    |
| GROSS BUILDING AREA: 7929                | # OF KITCHENS: 3               |
| FINISHED BUILDING AREA: 4994             | # OF FIREPLACES: 0             |
| BASEMENT AREA: 2835                      | # OF METAL FIREPLACES: 0       |
| # OF PRINCIPAL BUILDINGS: 1              | # OF BASEMENT GARAGES: 0       |
| ASSESSED VALUES                          |                                |
| LAND: \$252,500                          |                                |
| YARD: \$14,400                           |                                |
| <b>BUILDING:</b> \$252,200               |                                |
| <b>TOTAL:</b> \$519,100                  |                                |
| SKETCH                                   | РНОТО                          |