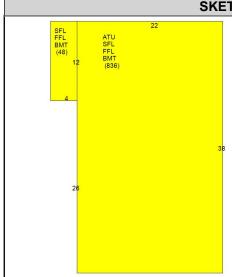

## CAI Property Card Town of Bristol, RI

| GENERAL PROPERTY INFORMATION      | BUILDING EXTERIOR              |
|-----------------------------------|--------------------------------|
| LOCATION: 195 HIGH ST             | BUILDING STYLE: 2 Family       |
| ACRES: 0.1485                     | UNITS: 1                       |
| PARCEL ID: 014-0073-000           | YEAR BUILT: 1830               |
| LAND USE CODE: 02                 | FRAME: Wood Frame              |
| CONDO COMPLEX:                    | EXTERIOR WALL COVER: Clapboard |
| OWNER: FREDERICK, PEGGY           | ROOF STYLE: Gable              |
| CO - OWNER:                       | ROOF COVER: Asphalt Shin       |
| MAILING ADDRESS: 31 BRADFORD ST   | BUILDING INTERIOR              |
|                                   | INTERIOR WALL: Drywall         |
| ZONING: R-6                       | FLOOR COVER: Hardwood          |
| PATRIOT ACCOUNT #: 869            | HEAT TYPE: Radiant Hot         |
| SALE INFORMATION                  | FUEL TYPE: Oil                 |
| SALE DATE: 5/17/2024              | PERCENT A/C: False             |
| <b>BOOK &amp; PAGE</b> : 2244-153 | # OF ROOMS: 8                  |
| SALE PRICE: 0                     | # OF BEDROOMS: 4               |
| SALE DESCRIPTION:                 | # OF FULL BATHS: 2             |
| SELLER: BLACK VULTURE LLC         | # OF HALF BATHS: 0             |
| PRINCIPAL BUILDING AREAS          | # OF ADDITIONAL FIXTURES: 1    |
| GROSS BUILDING AREA: 3488         | # OF KITCHENS: 2               |
| FINISHED BUILDING AREA: 1768      | # OF FIREPLACES: 1             |
| BASEMENT AREA: 884                | # OF METAL FIREPLACES: 0       |
| # OF PRINCIPAL BUILDINGS: 1       | # OF BASEMENT GARAGES: 0       |
| ASSESSED VALUES                   |                                |
| LAND: \$220,600                   |                                |
| YARD: \$0                         |                                |
| <b>BUILDING:</b> \$137,400        |                                |
| TOTAL: \$358,000                  |                                |
| SKETCH                            | РНОТО                          |
| 22                                |                                |