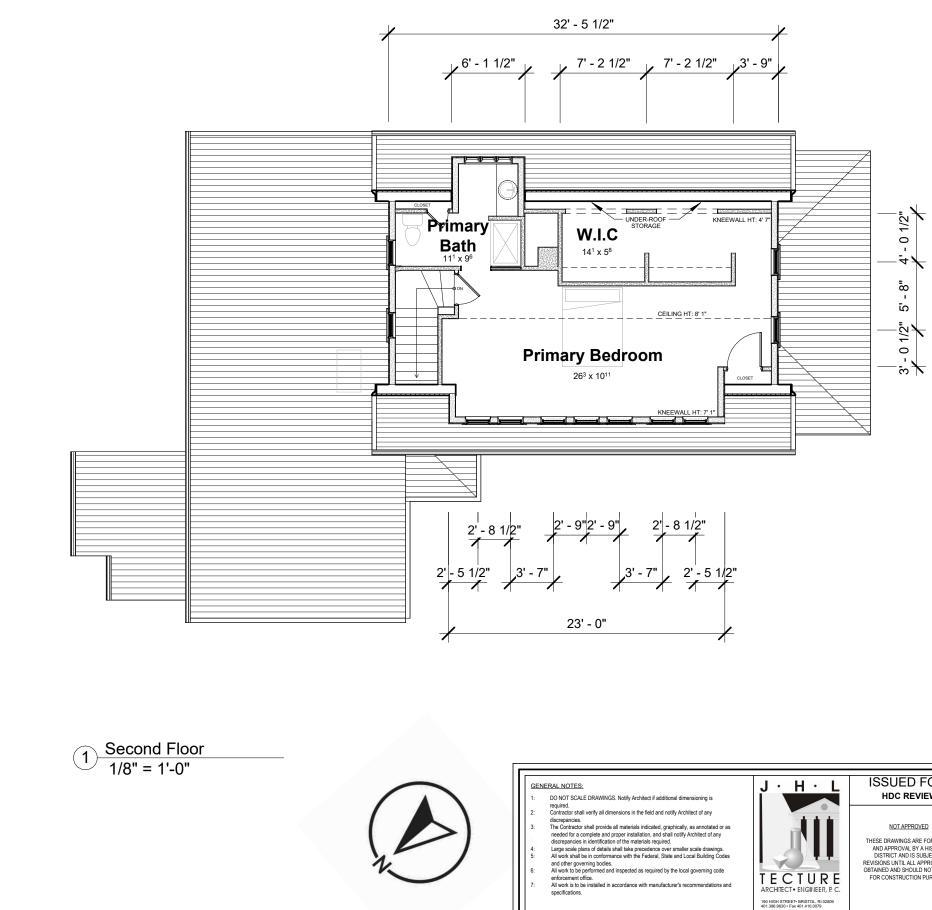

A0.01

| SSUED FOR:<br>HDC REVIEW                                                                                                                                                                                | PROPOSED NEW<br>BUILDING FOR:   | DRAWING NAME:<br>EXISTING SECOND FLOOR<br>PLAN                              |
|---------------------------------------------------------------------------------------------------------------------------------------------------------------------------------------------------------|---------------------------------|-----------------------------------------------------------------------------|
| NOT APPROVED<br>ESE DRAWINGS ARE FOR REVIEW<br>AND APPROVAL BY A HISTORIC<br>DISTRICT AND IS SUBJECT TO<br>MSONS UNTIL ALL APPROVALS ARE<br>FAINED AND SHOULD AVD FEU USED<br>OR CONSTRUCTION PURPOSES. | Esselen Residence<br>Renovation | ISSUE DATE: DATE: FEBRUARY 12, 2025<br>SCALE: 1/8" = 1'-0"<br>DRAWN BY: JHL |
|                                                                                                                                                                                                         |                                 | PROJECT<br>NUMBER: 7487                                                     |
|                                                                                                                                                                                                         | 23 Summer Street, Bristol,      | DRAWING<br>NUMBER:                                                          |

RI 02809

A0.02