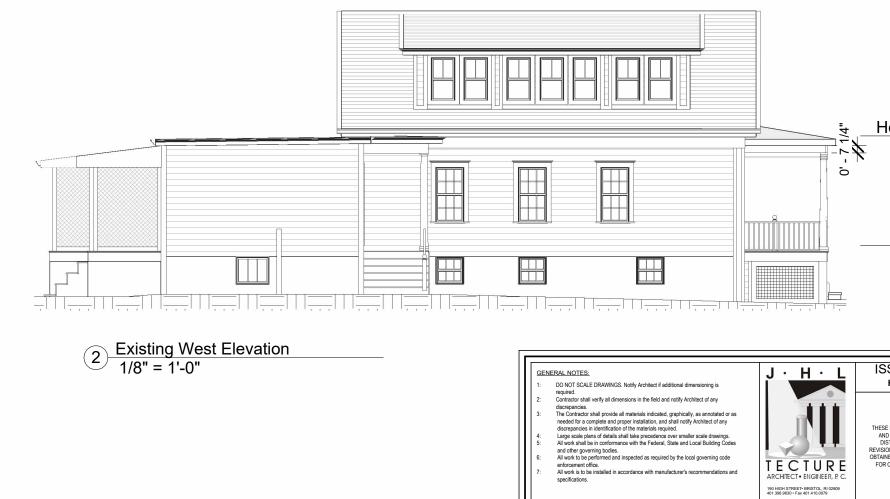

## House Second Floor 14' - 1 1/2"

## House First Floor 5' - 0"

| SSUED FOR:<br>HDC REVIEW                                                                                                                                                                              | PROPOSED NEW<br>BUILDING FOR:          | DRAWING NAME:<br>EXISTING ELEVATIONS 2                                                                       |
|-------------------------------------------------------------------------------------------------------------------------------------------------------------------------------------------------------|----------------------------------------|--------------------------------------------------------------------------------------------------------------|
| NOT APPROVED<br>ESE DRAWINGS ARE FOR REVIEW<br>AND APPROVAL BY A HISTORIC<br>DISTRICT AND IS SUBJECT TO<br>SIGNS UNTIL ALL APPROVALS ARE<br>AINED AND SHOULD NOT BE USED<br>DR CONSTRUCTION PURPOSES. | Esselen Residence<br>Renovation        | ISSUE DATE: DATE: FEBRUARY 12, 2025<br>SCALE: 1/8" = 1-0"<br>DRAWN BY: JHL<br>PROJECT<br>NUMBER: <b>7487</b> |
|                                                                                                                                                                                                       | 23 Summer Street, Bristol,<br>RI 02809 | DRAWING<br>NUMBER:<br>A0.05                                                                                  |