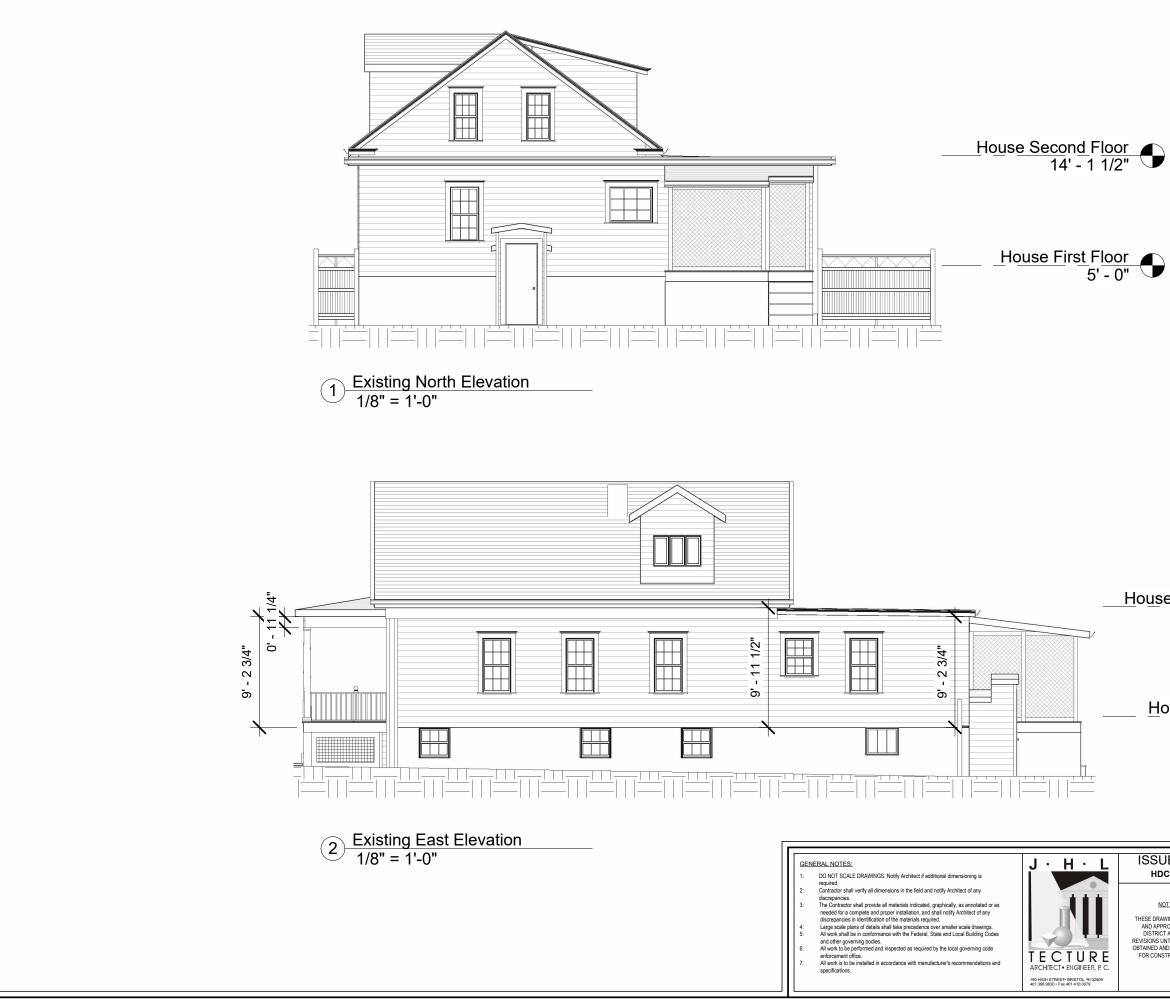

## House Second Floor 14' - 1 1/2"

## House First Floor 5' - 0"

| SSUED FOR:<br>HDC REVIEW                                                                                                                                                                              | PROPOSED NEW<br>BUILDING FOR:          | DRAWING NAME:<br>EXISTING ELEVATIONS 2                                                                       |
|-------------------------------------------------------------------------------------------------------------------------------------------------------------------------------------------------------|----------------------------------------|--------------------------------------------------------------------------------------------------------------|
| NOT APPROVED<br>ESE DRAWINGS ARE FOR REVIEW<br>AND APPROVAL BY A HISTORIC<br>DISTRICT AND IS SUBJECT TO<br>SIGNS UNTIL ALL APPROVALS ARE<br>AINED AND SHOULD NOT BE USED<br>DR CONSTRUCTION PURPOSES. | Esselen Residence<br>Renovation        | ISSUE DATE: DATE: FEBRUARY 12, 2025<br>SCALE: 1/8" = 1-0"<br>DRAWN BY: JHL<br>PROJECT<br>NUMBER: <b>7487</b> |
|                                                                                                                                                                                                       | 23 Summer Street, Bristol,<br>RI 02809 | DRAWING<br>NUMBER:<br>A0.05                                                                                  |