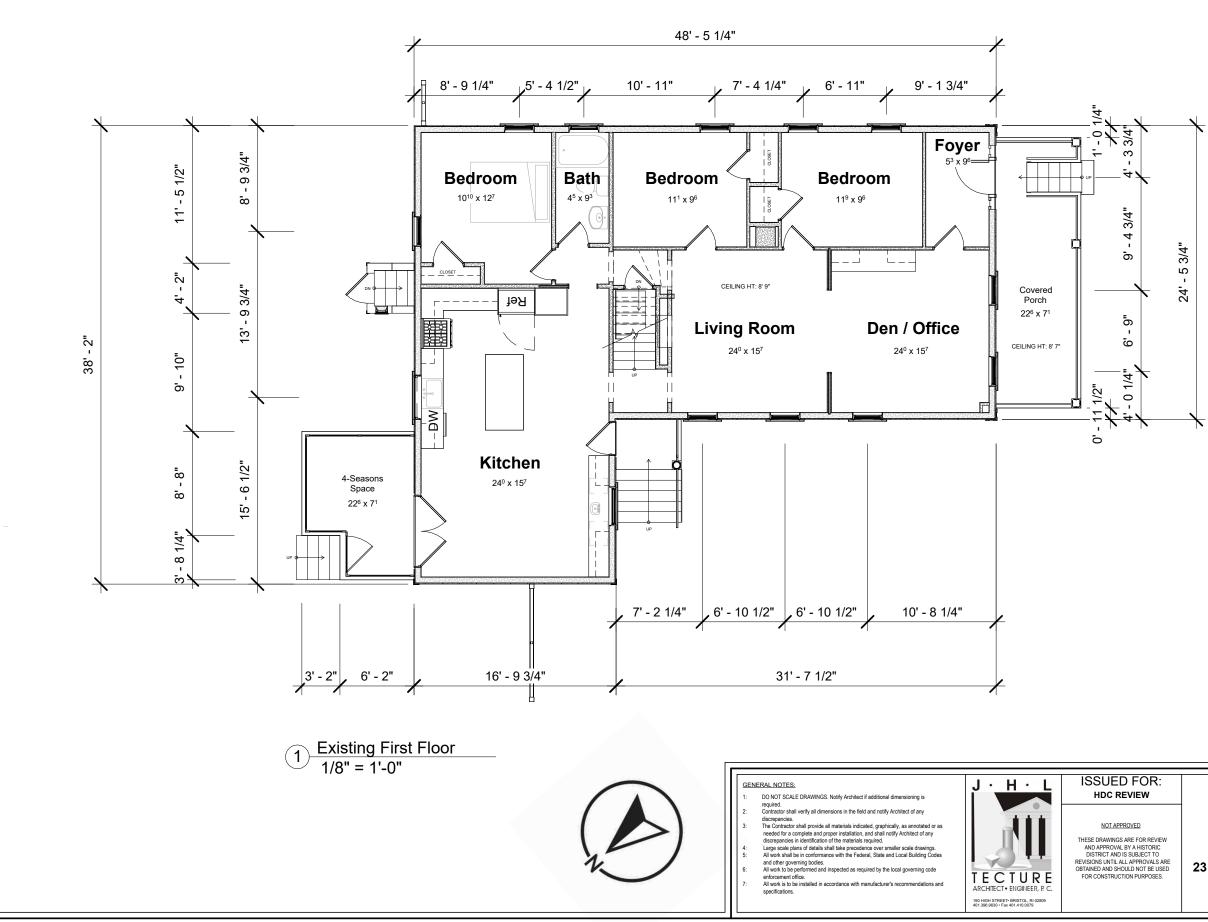

| SSUED FOR:<br>HDC REVIEW                                                                                                                                                                            | PROPOSED NEW<br>BUILDING FOR:          | DRAWING NAME:<br>EXISTING FIRST FLOOR<br>PLAN                               |
|-----------------------------------------------------------------------------------------------------------------------------------------------------------------------------------------------------|----------------------------------------|-----------------------------------------------------------------------------|
| NOT APPROVED<br>SEE DRAWINGS ARE FOR REVIEW<br>ND APPROVAL BY A HISTORC<br>DISTRICT AND IS SUBJECT TO<br>SIONS UNTIL ALL APPROVALS ARE<br>NINED AND SHOULD NOT BE USED<br>DR CONSTRUCTION PURPOSES. | Esselen Residence<br>Renovation        | ISSUE DATE: DATE: FEBRUARY 12, 2025<br>SCALE: 1/8" = 1'-0"<br>DRAWN BY: JHL |
|                                                                                                                                                                                                     |                                        | PROJECT<br>NUMBER: 7487                                                     |
|                                                                                                                                                                                                     | 23 Summer Street, Bristol,<br>RI 02809 | DRAWING<br>NUMBER:                                                          |

A0.01

| SSUED FOR:<br>HDC REVIEW                                                                                                                                                                                | PROPOSED NEW<br>BUILDING FOR:   | DRAWING NAME:<br>EXISTING SECOND FLOOR<br>PLAN                              |
|---------------------------------------------------------------------------------------------------------------------------------------------------------------------------------------------------------|---------------------------------|-----------------------------------------------------------------------------|
| NOT APPROVED<br>ESE DRAWINGS ARE FOR REVIEW<br>AND APPROVAL BY A HISTORIC<br>DISTRICT AND IS SUBJECT TO<br>MSONS UNTIL ALL APPROVALS ARE<br>FAINED AND SHOULD AVD FEU USED<br>OR CONSTRUCTION PURPOSES. | Esselen Residence<br>Renovation | ISSUE DATE: DATE: FEBRUARY 12, 2025<br>SCALE: 1/8" = 1'-0"<br>DRAWN BY: JHL |
|                                                                                                                                                                                                         |                                 | PROJECT<br>NUMBER: 7487                                                     |
|                                                                                                                                                                                                         | 23 Summer Street, Bristol,      | DRAWING<br>NUMBER:                                                          |