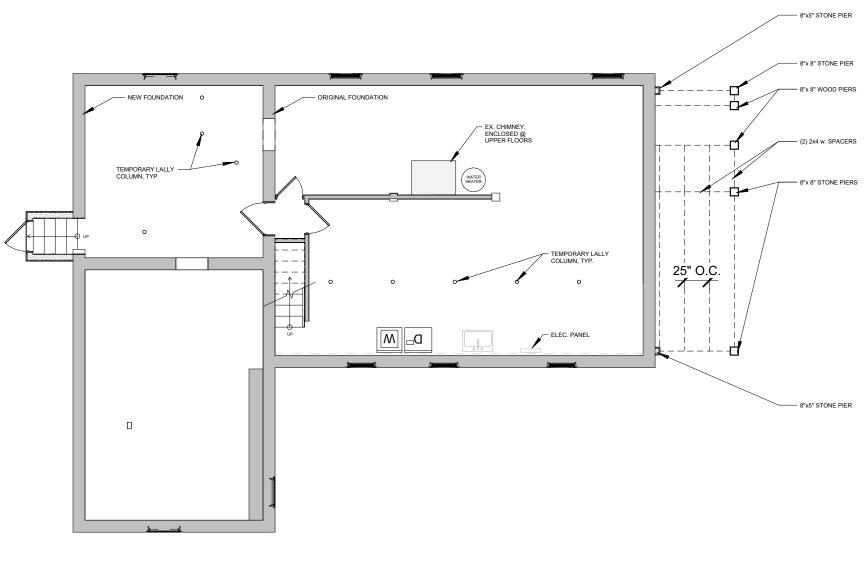

| SSUED FOR:<br>HDC REVIEW                                                                                                                                                                             | PROPOSED NEW<br>BUILDING FOR:                                             | DRAWING NAME:<br>EXISTING BASEMENT PLAN                                     |
|------------------------------------------------------------------------------------------------------------------------------------------------------------------------------------------------------|---------------------------------------------------------------------------|-----------------------------------------------------------------------------|
| NOT APPROVED<br>ESE DRAWINGS ARE FOR REVIEW<br>NID APPROVAL BY A HISTORC<br>DISTRICT AND IS SUBJECT TO<br>SIGNS UNTIL ALL APPROVALS ARE<br>AINED AND SHOULD NOT BE USED<br>OR CONSTRUCTION PURPOSES. | Esselen Residence<br>Renovation<br>23 Summer Street, Bristol,<br>RI 02809 | ISSUE DATE: DATE: FEBRUARY 12, 2025<br>SCALE: 1/8" = 1'-0"<br>DRAWN BY: JHL |
|                                                                                                                                                                                                      |                                                                           | PROJECT<br>NUMBER: 7487                                                     |
|                                                                                                                                                                                                      |                                                                           | DRAWING<br>NUMBER:                                                          |
|                                                                                                                                                                                                      |                                                                           | A0.00                                                                       |