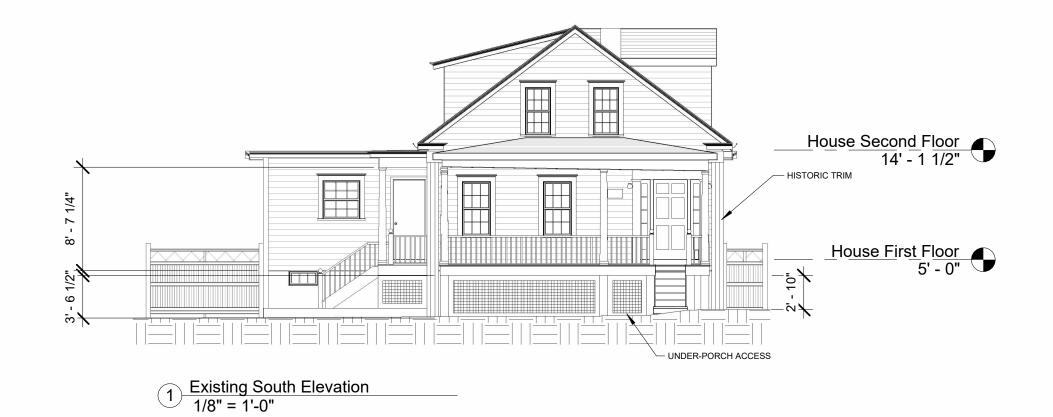

## House Second Floor 14' - 1 1/2"

## House First Floor 5' - 0"

| SSUED FOR:<br>HDC REVIEW                                                                                                                | PROPOSED NEW<br>BUILDING FOR:          | DRAWING NAME:<br>EXISTING ELEVATIONS 1                                      |
|-----------------------------------------------------------------------------------------------------------------------------------------|----------------------------------------|-----------------------------------------------------------------------------|
| NOT APPROVED<br>SE DRAWINGS ARE FOR REVIEW<br>IND APPROVAL BY A HISTORIC<br>DISTRICT AND IS SUBJECT TO<br>SIONS UNITI ALL APPROVALS ARE | Esselen Residence<br>Renovation        | ISSUE DATE: DATE: FEBRUARY 12, 2025<br>SCALE: 1/8" = 1'-0"<br>DRAWN BY: JHL |
|                                                                                                                                         |                                        | PROJECT<br>NUMBER: 7487                                                     |
| AINED AND SHOULD NOT BE USED<br>OR CONSTRUCTION PURPOSES.                                                                               | 23 Summer Street, Bristol,<br>RI 02809 | DRAWING<br>NUMBER:                                                          |