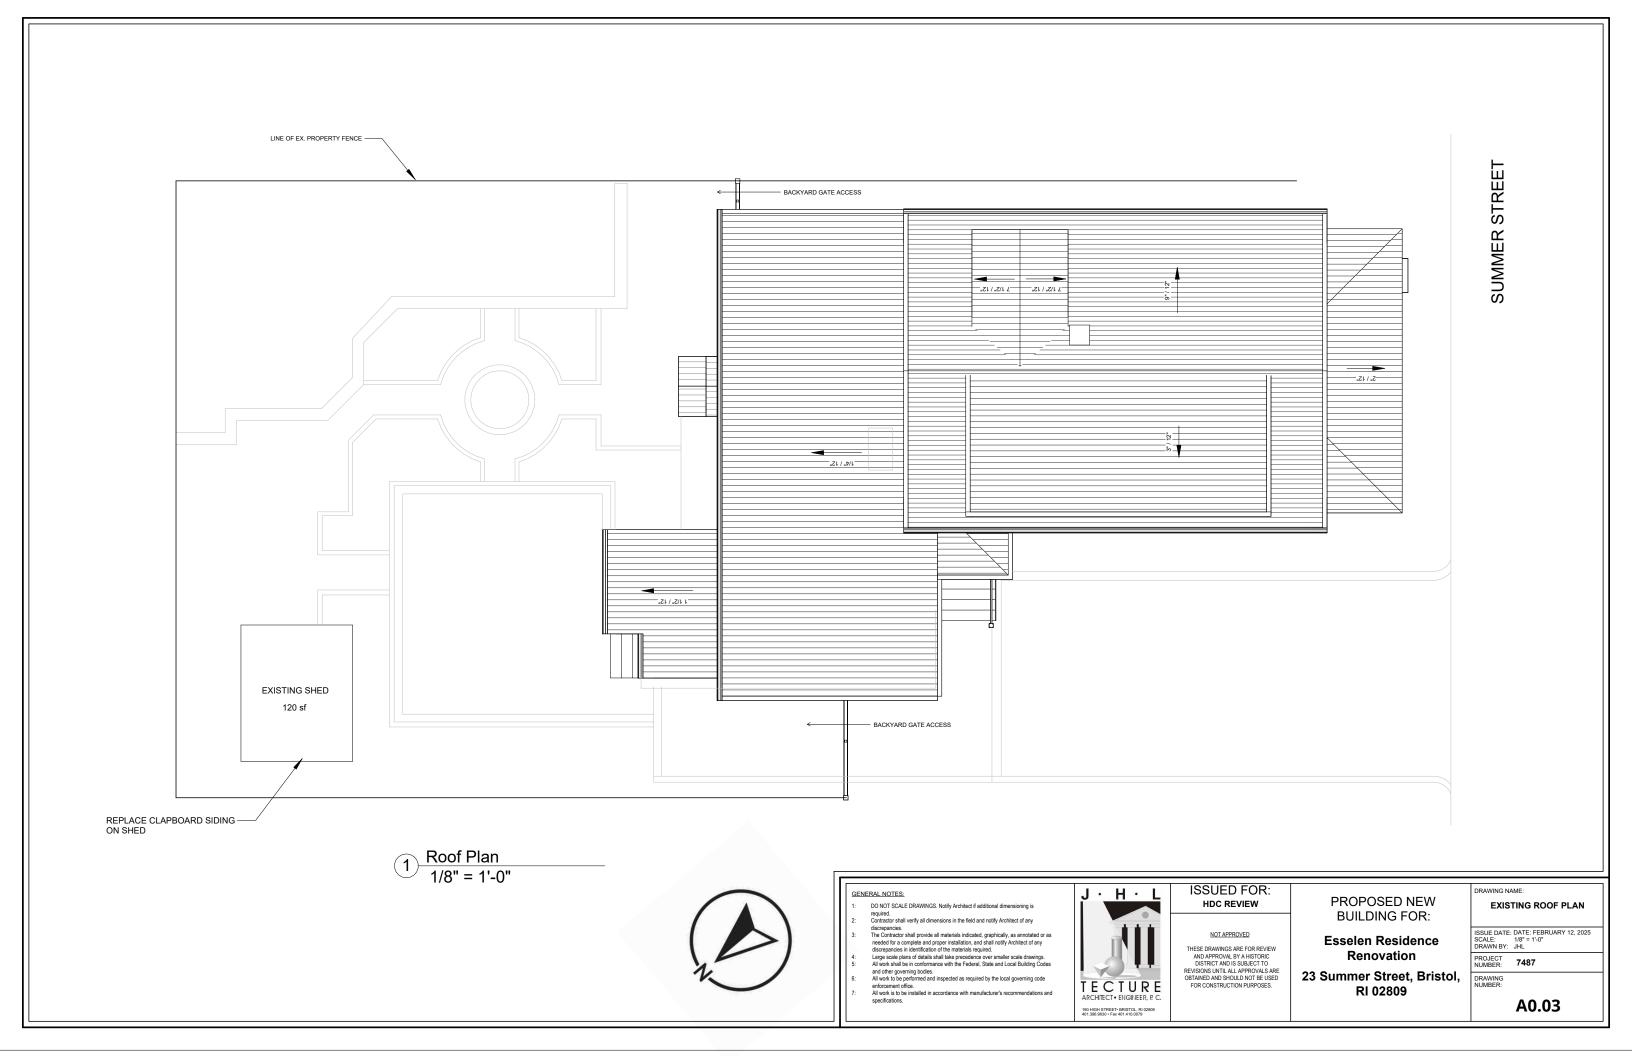

| SSUED FOR:<br>HDC REVIEW                                                                                                                                                                             | PROPOSED NEW<br>BUILDING FOR:                                             | DRAWING NAME:<br>EXISTING BASEMENT PLAN                                     |
|------------------------------------------------------------------------------------------------------------------------------------------------------------------------------------------------------|---------------------------------------------------------------------------|-----------------------------------------------------------------------------|
| NOT APPROVED<br>ESE DRAWINGS ARE FOR REVIEW<br>NID APPROVAL BY A HISTORC<br>DISTRICT AND IS SUBJECT TO<br>SIGNS UNTIL ALL APPROVALS ARE<br>AINED AND SHOULD NOT BE USED<br>OR CONSTRUCTION PURPOSES. | Esselen Residence<br>Renovation<br>23 Summer Street, Bristol,<br>RI 02809 | ISSUE DATE: DATE: FEBRUARY 12, 2025<br>SCALE: 1/8" = 1'-0"<br>DRAWN BY: JHL |
|                                                                                                                                                                                                      |                                                                           | PROJECT<br>NUMBER: 7487                                                     |
|                                                                                                                                                                                                      |                                                                           | DRAWING<br>NUMBER:                                                          |
|                                                                                                                                                                                                      |                                                                           | A0.00                                                                       |