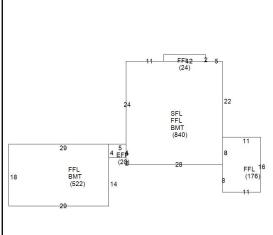

## CAI Property Card Town of Bristol, RI

| GENERAL PROPERTY INFORMATION          | BUILDING EXTERIOR             |
|---------------------------------------|-------------------------------|
| LOCATION: 125 HOPE ST                 | BUILDING STYLE: Colonial      |
| ACRES: 0.3108                         | UNITS: 1                      |
| PARCEL ID: 016-0051-000               | YEAR BUILT: 1930              |
| LAND USE CODE: 01                     | FRAME: Wood Frame             |
| CONDO COMPLEX:                        | EXTERIOR WALL COVER: Asbestos |
| OWNER: 125 HOPE ST, LLC               | ROOF STYLE: Hip               |
| CO - OWNER:                           | ROOF COVER: Asphalt Shin      |
| MAILING ADDRESS: 2 STAFFORD CT        | BUILDING INTERIOR             |
|                                       | INTERIOR WALL: Plaster        |
| ZONING: R-6                           | FLOOR COVER: Hardwood         |
| PATRIOT ACCOUNT #: 1052               | HEAT TYPE: BB Hot Water       |
| SALE INFORMATION                      | FUEL TYPE: Oil                |
| SALE DATE: 1/8/2025                   | PERCENT A/C: False            |
| BOOK & PAGE: 2270-86                  | # <b>OF ROOMS</b> : 10        |
| <b>SALE PRICE</b> : 725,000           | # OF BEDROOMS: 4              |
| SALE DESCRIPTION:                     | # OF FULL BATHS: 3            |
| SELLER: HERRESHOFF, HALSEY C, TRUSTEE | # OF HALF BATHS: 0            |
| PRINCIPAL BUILDING AREAS              | # OF ADDITIONAL FIXTURES: 1   |
| GROSS BUILDING AREA: 3784             | # OF KITCHENS: 1              |
| FINISHED BUILDING AREA: 2402          | # OF FIREPLACES: 1            |
| BASEMENT AREA: 1362                   | # OF METAL FIREPLACES: 0      |
| # OF PRINCIPAL BUILDINGS: 1           | # OF BASEMENT GARAGES: 0      |
| ASSESSED VALUES                       |                               |
| LAND: \$687,600                       |                               |
| YARD: \$3,000                         |                               |
| BUILDING: \$226,600                   |                               |
| <b>TOTAL:</b> \$917,200               |                               |
| SKETCH                                | РНОТО                         |