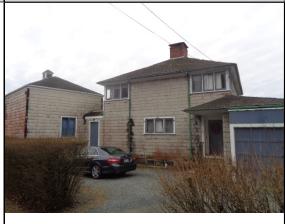

## CAI Property Card Town of Bristol, RI

| GENERAL PROPERTY INFORMATION          | BUILDING EXTERIOR             |
|---------------------------------------|-------------------------------|
| LOCATION: 125 HOPE ST                 | BUILDING STYLE: Colonial      |
| ACRES: 0.3108                         | UNITS: 1                      |
| PARCEL ID: 016-0051-000               | YEAR BUILT: 1930              |
| LAND USE CODE: 01                     | FRAME: Wood Frame             |
| CONDO COMPLEX:                        | EXTERIOR WALL COVER: Asbestos |
| OWNER: 125 HOPE ST, LLC               | ROOF STYLE: Hip               |
| CO - OWNER:                           | ROOF COVER: Asphalt Shin      |
| MAILING ADDRESS: 2 STAFFORD CT        | BUILDING INTERIOR             |
|                                       | INTERIOR WALL: Plaster        |
| ZONING: R-6                           | FLOOR COVER: Hardwood         |
| PATRIOT ACCOUNT #: 1052               | HEAT TYPE: BB Hot Water       |
| SALE INFORMATION                      | FUEL TYPE: Oil                |
| SALE DATE: 1/8/2025                   | PERCENT A/C: False            |
| BOOK & PAGE: 2270-86                  | # <b>OF ROOMS</b> : 10        |
| <b>SALE PRICE</b> : 725,000           | # OF BEDROOMS: 4              |
| SALE DESCRIPTION:                     | # OF FULL BATHS: 3            |
| SELLER: HERRESHOFF, HALSEY C, TRUSTEE | # OF HALF BATHS: 0            |
| PRINCIPAL BUILDING AREAS              | # OF ADDITIONAL FIXTURES: 1   |
| GROSS BUILDING AREA: 3784             | # OF KITCHENS: 1              |
| FINISHED BUILDING AREA: 2402          | # OF FIREPLACES: 1            |
| BASEMENT AREA: 1362                   | # OF METAL FIREPLACES: 0      |
| # OF PRINCIPAL BUILDINGS: 1           | # OF BASEMENT GARAGES: 0      |
| ASSESSED VALUES                       |                               |
| LAND: \$687,600                       |                               |
| YARD: \$3,000                         |                               |
| BUILDING: \$226,600                   |                               |
| <b>TOTAL:</b> \$917,200               |                               |
| SKETCH                                | РНОТО                         |