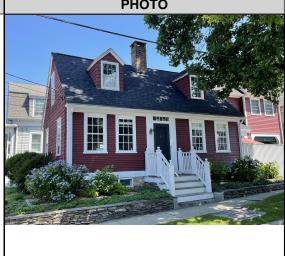

## CAI Property Card Town of Bristol, RI

| GENERAL PROPERTY INFORMATION             | BUILDING EXTERIOR                       |
|------------------------------------------|-----------------------------------------|
| LOCATION: 27 BYFIELD ST                  | BUILDING STYLE: Restored His            |
| ACRES: 0.0471                            | UNITS: 1                                |
| PARCEL ID: 14 62                         | YEAR BUILT: 1790                        |
| LAND USE CODE: 01                        | FRAME: Wood Frame                       |
| CONDO COMPLEX:                           | <b>EXTERIOR WALL COVER:</b> Wood Shngle |
| OWNER: KURLAND, MORTON DAVID &           | ROOF STYLE: Gable                       |
| CO - OWNER: MATHERS-KURLAND, CARRIE R TE | ROOF COVER: Asphalt Shin                |
| MAILING ADDRESS: 27 BYFIELD ST           | BUILDING INTERIOR                       |
|                                          | INTERIOR WALL: Lath & Plast             |
| ZONING: R-6                              | FLOOR COVER: Hardwood                   |
| PATRIOT ACCOUNT #: 859                   | HEAT TYPE: Forced Warm                  |
| SALE INFORMATION                         | FUEL TYPE: Gas                          |
| <b>SALE DATE</b> : 7/3/2019              | PERCENT A/C: False                      |
| <b>BOOK &amp; PAGE:</b> 1988-293         | # OF ROOMS: 6                           |
| <b>SALE PRICE:</b> 399,000               | # OF BEDROOMS: 2                        |
| SALE DESCRIPTION: Other                  | # OF FULL BATHS: 2                      |
| SELLER: TEMPEL, WILLIAM HOLMES           | # OF HALF BATHS: 0                      |
| PRINCIPAL BUILDING AREAS                 | # OF ADDITIONAL FIXTURES: 0             |
| GROSS BUILDING AREA: 2498                | # OF KITCHENS: 1                        |
| FINISHED BUILDING AREA: 1498             | # OF FIREPLACES: 1                      |
| BASEMENT AREA: 594                       | # OF METAL FIREPLACES: 0                |
| # OF PRINCIPAL BUILDINGS: 1              | # OF BASEMENT GARAGES: 0                |
| ASSESSED VALUES                          |                                         |
| LAND: \$144,500                          |                                         |
| <b>YARD:</b> \$0                         |                                         |
| <b>BUILDING:</b> \$325,300               |                                         |
| TOTAL: \$469,800                         |                                         |
| SKETCH                                   | РНОТО                                   |
|                                          |                                         |