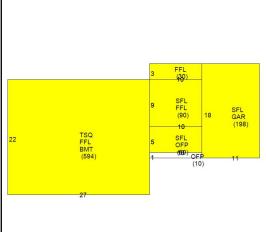

## CAI Property Card Town of Bristol, RI

| GENERAL PROPERTY INFORMATION             | BUILDING EXTERIOR                       |
|------------------------------------------|-----------------------------------------|
| LOCATION: 27 BYFIELD ST                  | BUILDING STYLE: Restored His            |
| ACRES: 0.0471                            | UNITS: 1                                |
| PARCEL ID: 14 62                         | YEAR BUILT: 1790                        |
| LAND USE CODE: 01                        | FRAME: Wood Frame                       |
| CONDO COMPLEX:                           | <b>EXTERIOR WALL COVER:</b> Wood Shngle |
| OWNER: KURLAND, MORTON DAVID &           | ROOF STYLE: Gable                       |
| CO - OWNER: MATHERS-KURLAND, CARRIE R TE | ROOF COVER: Asphalt Shin                |
| MAILING ADDRESS: 27 BYFIELD ST           | BUILDING INTERIOR                       |
|                                          | INTERIOR WALL: Lath & Plast             |
| ZONING: R-6                              | FLOOR COVER: Hardwood                   |
| PATRIOT ACCOUNT #: 859                   | HEAT TYPE: Forced Warm                  |
| SALE INFORMATION                         | FUEL TYPE: Gas                          |
| <b>SALE DATE</b> : 7/3/2019              | PERCENT A/C: False                      |
| <b>BOOK &amp; PAGE:</b> 1988-293         | # OF ROOMS: 6                           |
| <b>SALE PRICE:</b> 399,000               | # OF BEDROOMS: 2                        |
| SALE DESCRIPTION: Other                  | # OF FULL BATHS: 2                      |
| SELLER: TEMPEL, WILLIAM HOLMES           | # OF HALF BATHS: 0                      |
| PRINCIPAL BUILDING AREAS                 | # OF ADDITIONAL FIXTURES: 0             |
| GROSS BUILDING AREA: 2498                | # OF KITCHENS: 1                        |
| FINISHED BUILDING AREA: 1498             | # OF FIREPLACES: 1                      |
| BASEMENT AREA: 594                       | # OF METAL FIREPLACES: 0                |
| # OF PRINCIPAL BUILDINGS: 1              | # OF BASEMENT GARAGES: 0                |
| ASSESSED VALUES                          |                                         |
| LAND: \$144,500                          |                                         |
| <b>YARD:</b> \$0                         |                                         |
| <b>BUILDING:</b> \$325,300               |                                         |
| TOTAL: \$469,800                         |                                         |
| SKETCH                                   | РНОТО                                   |
|                                          |                                         |